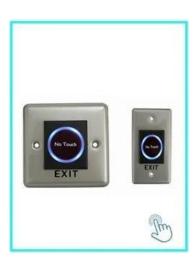

## You May Like

ACM-K2A/B

No touch Door Realese Exit Button with led

**ACM-Y280** 

Surface mounted magnetic lock (280kg/600lbs)

ACM-Y806-5A

Power supply 5A for access control

**ACM225** 