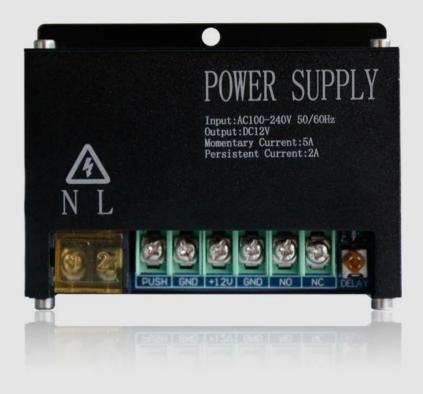

## Economic AC 110V~240V, 50 Hz~60Hz Input 12v dc power supplies,Access Control switching power supply

5A Current power supply

Built-in reverse surge protection and Shortcircuit protection function.

This power supply is suitable for building intercom, various entrances access control, particularly suitable for all kinds of electric locks

## Access Control Switch Power Supply

The power supply is applied to access control devices and building intercom device and also for video access control.