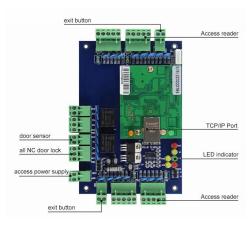

## **ACM-WEG01**

It can control 1 door.

## **ACM-WEG02**

It can control 2 door.

## **ACM-WEG04**

It can control 4 door.