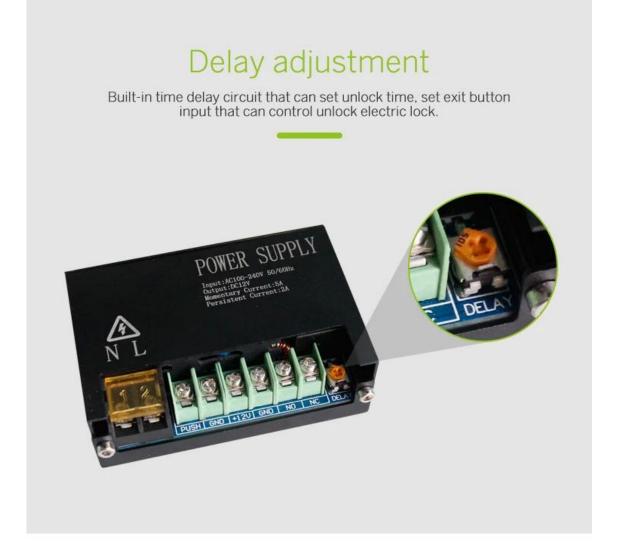

## Economic AC 110V~240V, 50 Hz~60Hz Input 12v dc power supplies,Access Control switching power supply

5A Current power supply

Built-in reverse surge protection and Shortcircuit protection function.

This power supply is suitable for building intercom, various entrances access control, particularly suitable for all kinds of electric locks

## Access Control Switch Power Supply

The power supply is applied to access control devices and building intercom device and also for video access control.