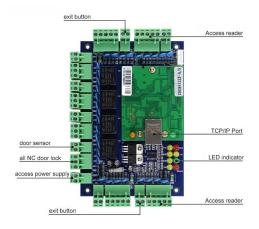

## **ACM-WEG01**

It can control 1 door.

## **ACM-WEG02**

It can control 2 door.

## **ACM-WEG04**

It can control 4 door.