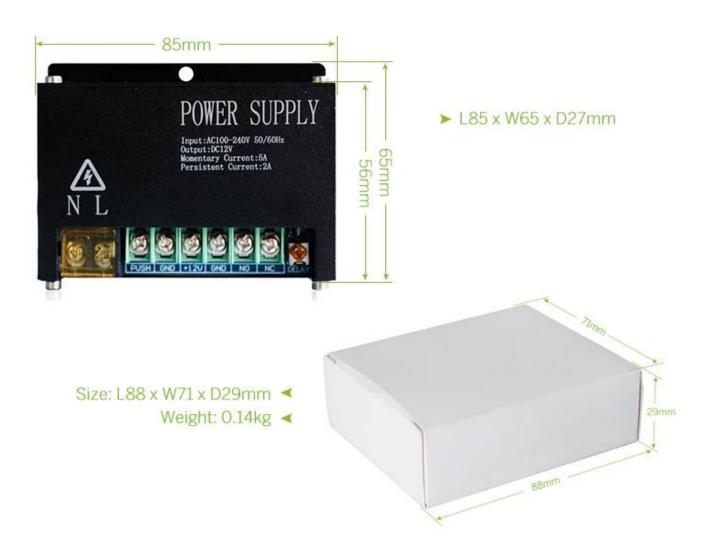

## Economic AC 110V~240V, 50 Hz~60Hz Input 12v dc power supplies,Access Control switching power supply

5A Current power supply

Built-in reverse surge protection and Shortcircuit protection function.

This power supply is suitable for building intercom, various entrances access control, particularly suitable for all kinds of electric locks

# Dimensions(mm)



## Access Control Switch Power Supply

The power supply is applied to access control devices and building intercom device and also for video access control.



# Metal shell

Safety | Anti-fall | Fire prevention





# Smart circuit board

Using high-quality circuit boards



# Application



# Scope of Application



Every order we will check the quality firstly to ensure our customer get the best product. Our staff will pack it carefully to avoid the damage of transportation. We will ship every goods out as soon as possible.



# **Shipping Way (Just for new customers reference )**

We are one of the leading exporter of RFID products in China since 2000 years . With rich international trade experience we know the international shipping very well , We know which express or air/sea line