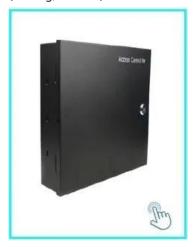

## Economic AC 110V~240V, 50 Hz~60Hz Input 12v dc power supplies,Access Control switching power supply

5A Current power supply

Built-in reverse surge protection and Shortcircuit protection function.

This power supply is suitable for building intercom, various entrances access control, particularly suitable for all kinds of electric locks

## Access Control Switch Power Supply

The power supply is applied to access control devices and building intercom device and also for video access control.