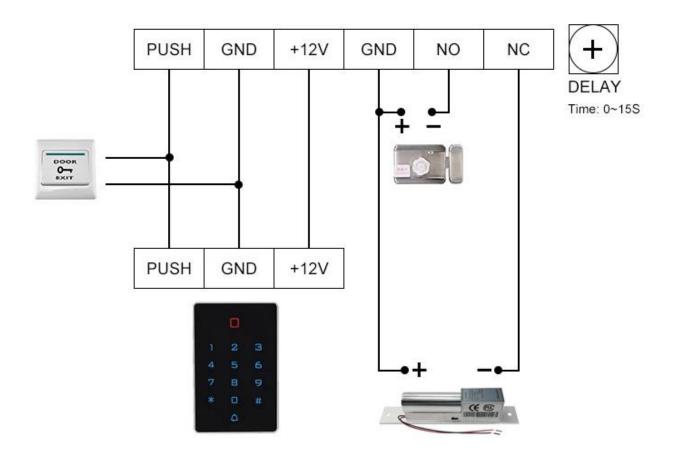

## Economic AC 110V~240V, 50 Hz~60Hz Input 12v dc power supplies,Access Control switching power supply

5A Current power supply

Built-in reverse surge protection and Shortcircuit protection function.

This power supply is suitable for building intercom, various entrances access control, particularly suitable for all kinds of electric locks

# Dimensions(mm)



## Access Control Switch Power Supply

The power supply is applied to access control devices and building intercom device and also for video access control.



# Metal shell

Safety | Anti-fall | Fire prevention





# Smart circuit board

Using high-quality circuit boards



# Application



# Scope of Application



Every order we will check the quality firstly to ensure our customer get the best product. Our staff will pack it carefully to avoid the damage of transportation. We will ship every goods out as soon as possible.



# **Shipping Way (Just for new customers reference )**

We are one of the leading exporter of RFID products in China since 2000 years . With rich international trade experience we know the international shipping very well , We know which express or air/sea line is cheap and safe to your country . We can supply various certificate for you to clean your custom to such as CO , FTA , Form F , Form E ...Ect . We wil provide our professional suggestion for your shipping . EXW , FOB , FCT , CIF , CFR ...trade term are ok for us . We can be your reliable par