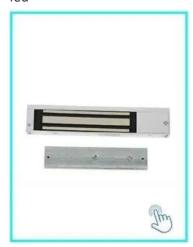

## You May Like

ACM-K2A/B

No touch Door Realese Exit Button with led

**ACM-Y280** 

Surface mounted magnetic lock (280kg/600lbs)

ACM-Y806-5A

Power supply 5A for access control

**ACM225** 