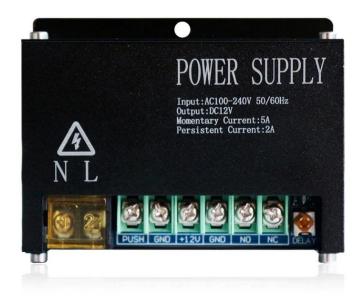

## Economic AC 110V~240V, 50 Hz~60Hz Input 12v dc power supplies,Access Control switching power supply

5A Current power supply

Built-in reverse surge protection and Shortcircuit protection function.

This power supply is suitable for building intercom, various entrances access control, particularly suitable for all kinds of electric locks

## Access Control Switch Power Supply

The power supply is applied to access control devices and building intercom device and also for video access control.