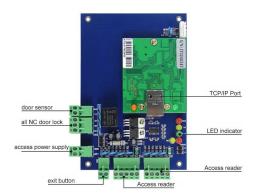

## **ACM-WEG01**

It can control 1 door.

## **ACM-WEG02**

It can control 2 door.

## **ACM-WEG04**

It can control 4 door.