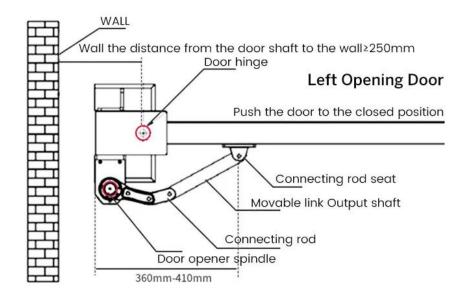

#### Installation method and dimensions of the left door

- 1. When installing the door opener, please ensure that the two dimensions of 90mm and 220-280mm are correct, otherwise the door opener will not work normally;
- 2. The installation method and dimensions of the left door are shown in the figure below: