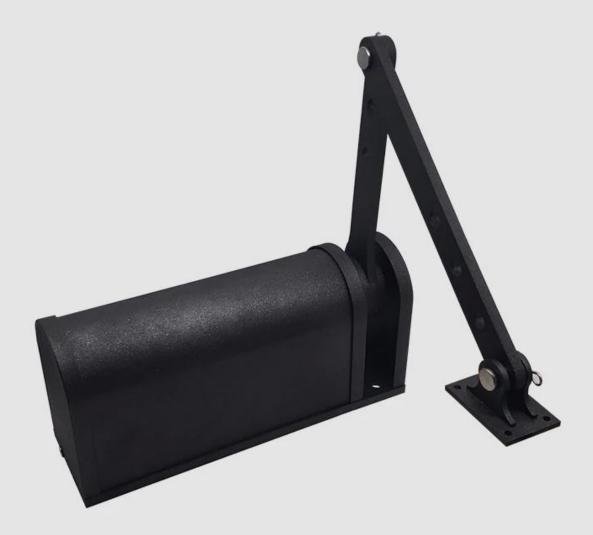

#### Product Description

side-mounted door opener column 90degree switch electric automatic door closer curved arm cell channel access control induction

- > Low consumption, static power: 0.5W, maximum power: 25W.
- > Super silence, working noise less than 50 dB.
- > Small size, easy installation.
- > Powerful, maximum push door weight 140kg.

#### INSTALLATION METHOD

Side Mounted Automatic Door Operator