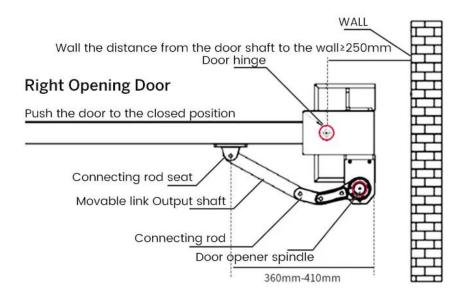

#### Installation method and dimensions of the right door

- 1. When installing the door opener, ensure that the two dimensions of 90mm and 220-280mm are correct, otherwise the door opener will not work correctly;
- 2. The installation method and dimensions of the right door are shown in the following figure: