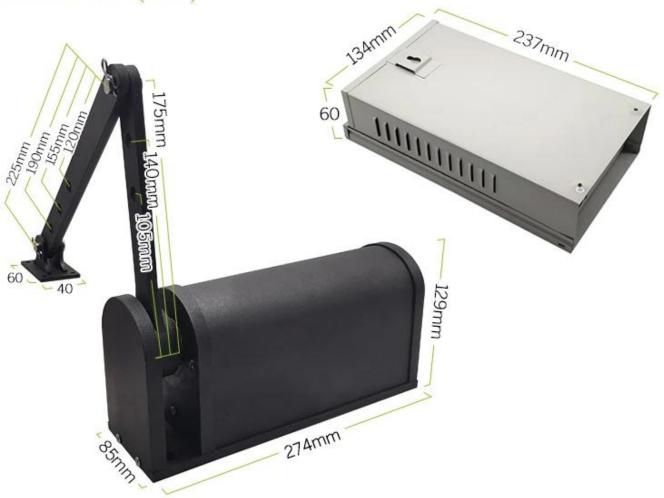

static power: 0.5W, maximum power: 25W.
- > Super silence, working noise less than 50 dB.
- > Small size, easy installation.
- > Powerful, maximum push door weight 140kg.

#### **Products Feature**

- > Support multiple signal input, relay signal, voltage signal (5-24V).
- > Motor over-current, overload, short-circuit protection.
- > Intelligent resistance, push-door reverse protection.
- > Motor current (thrust), speed accurate regulation.
- > Self-learning limitation, abandoning tedious limitation debugging.
- > Enclosed shell, rain and dust proof.

# SIDE MOUNTED AUTOMATIC DOOR OPERATOR

Suitable for Community Gate and Hotel Main Front Gate











Remote control

Power supply

Power box

Installation package

# **COMES WITH POWER BOX**

110V 220V Power supply





# Dimensions(mm)



#### INSTALLATION METHOD

Side Mounted Automatic Door Operator

#### Installation method and dimensions of the left door

- 1. When installing the door opener, please ensure that the two dimensions of 90mm and 220-280mm are correct, otherwise the door opener will not work normally;
- 2. The installation method and dimensions of the left door are shown in the figure below:



#### Installation method and dimensions of the right door

- 1. When installing the door opener, ensure that the two dimensions of 90mm and 220-280mm are correct, otherwise the door opener will not work correctly;
- 2. The installation method and dimensions of the right door are shown in the following figure:



### **Quality Warranty**

- Warranty Service will be honored if the damage is not caused by human, ACM Gol