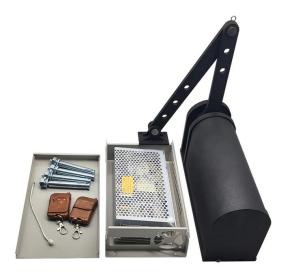

# SIDE MOUNTED AUTOMATIC DOOR OPERATOR

Suitable for Community Gate and Hotel Main Front Gate

Remote control

Power supply

Power box

Installation package

# **COMES WITH POWER BOX**

110V 220V Power supply