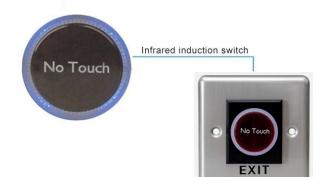

StandaedsstreetHanel, SteelButton SArseiddeMaing

NGt 60MC ontact Meekaaed calLife Haite kopor Door

Opera516(114mp31F) Oper% (hongHumdensyng) Detechionrange