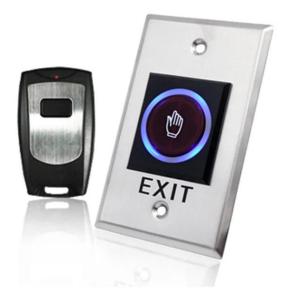

StandaedsstreetHanel, SteelButton SArseiddeMaing

NGt 60MC ontact Meekaaed calLife Haite kopor Door

Opera516(114mp31F) Oper% (hongHumdensyng) Detechionrange