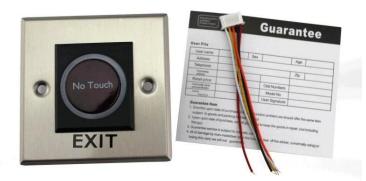

StandaedsstreetHanel, SteelButton SArseiddeMaing

NGt 60MC ontact Meekaaed calLife Haite kopor Door

Opera516(114mp31F) Oper% (hongHumdensyng) Detechionrange