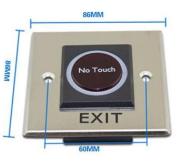

StandaedsstreetHanel, SteelButton SArseiddeMaing

NGt 60MC ontact Meekaaed calLife Haite kopor Door

Opera516(114mp31F) Oper% (hongHumdensyng) Detechionrange