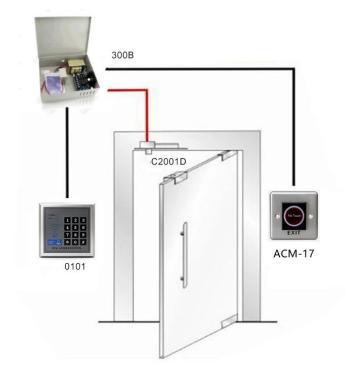

StandaedsstreetHanel, SteelButton SArseiddeMaing

NGt 60MC ontact Meekaaed calLife Haite kopor Door

Opera516(114mp31F) Oper% (hongHumdensyng) Detechionrange













## Packing & Delivery

Unit Type: piece Package Weight: 0.3kg Package Size: 10cm x 10cm x 8cm





## **Shipping Way**

We are one of the leading exporter of RFID products in China since 2000 years . With rich international trade experience we know the international shipping very well , We know which express or air/sea line is cheap and safe to your country . We can supply various certificate for you to clean your custom to such as CO , FTA , Form F , Form E ...Ect . We wil provide our professional suggestion for your shipping . EXW , FOB , FCT , CIF , CFR ...trade term are ok for us . We can be your reliable partner for products and shipping .