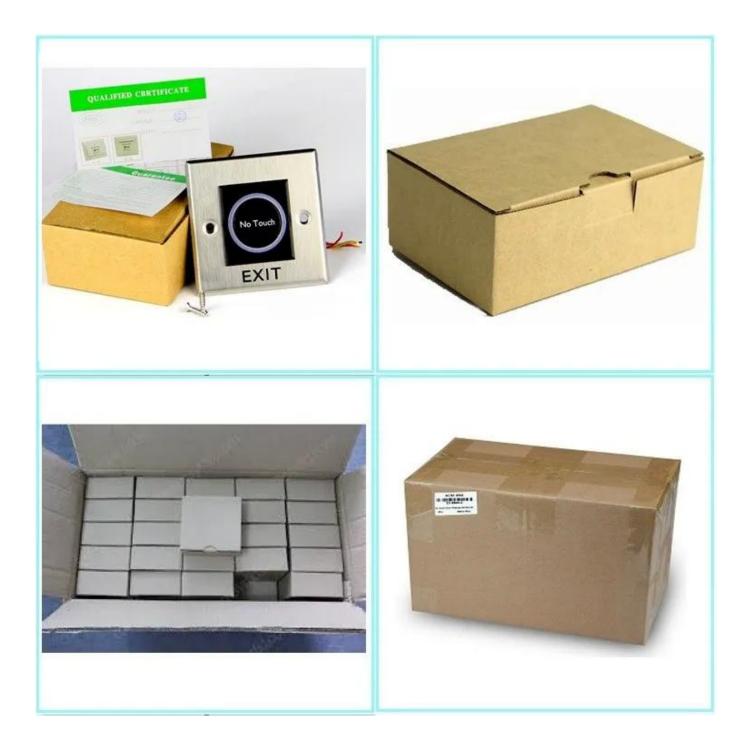

## Packing & Delivery

Unit Type: piece Package Weight: 0.3kg Package Size: 10cm x 10cm x 8cm