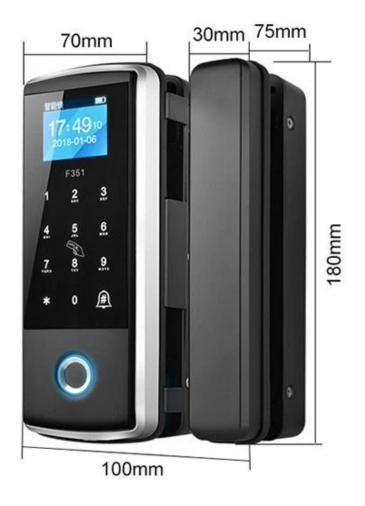

## Title goes here.

- 1.Suitable for Many Doors: push pull, frame, frameless glass door, double glass door, single glass door, sliding door,etc.(with 8-12mm thickness).Also,version suit for framed glass door is also ok for wooden door;2.Digital Touch Keypad Panel with Backlight:makes it convenient to use at night; 3.Power Supply: 4\*AA batteries (NOT included); 4.Emergency Power Supply:with micro USB interface to supply power if the batteries run out;
- 5.Doorbell Function:press "#" button,the doorbell will sound; 6.Emergency Power Supply:with micro USB interface to supply power if the batteries run out;
- 7.Fingerprint recognition:Semiconductor fingerprint recognition module, suitable for elderly and child; 8.Easy to Install and Program: equipped with the necessary accessories and English interface, free drilling installation for Glass door without frame. Need to drill for Framed Glass door and wooden door; 9. We can customize production according to your requirements,OEM/ODM;