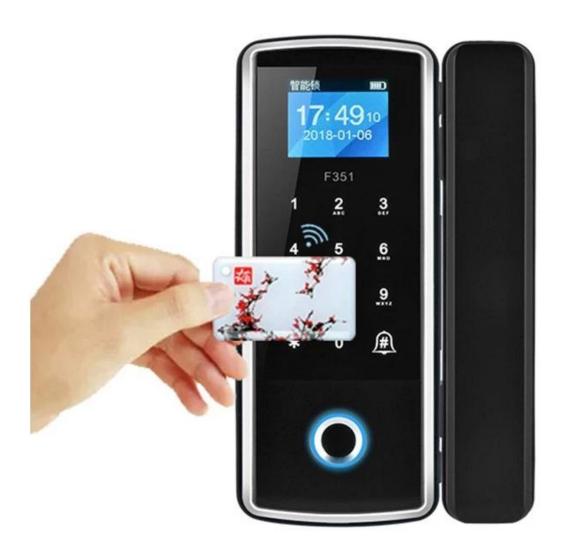

## Title goes here.

- 1.Suitable for Many Doors: push pull, frame, frameless glass door, double glass door, single glass door, sliding door,etc.(with 8-12mm thickness).Also,version suit for framed glass door is also ok for wooden door;2.Digital Touch Keypad Panel with Backlight:makes it convenient to use at night; 3.Power Supply: 4\*AA batteries (NOT included); 4.Emergency Power Supply:with micro USB interface to supply power if the batteries run out;
- 5.Doorbell Function:press "#" button,the doorbell will sound; 6.Emergency Power Supply:with micro USB interface to supply power if the batteries run out;
- 7.Fingerprint recognition:Semiconductor fingerprint recognition module, suitable for elderly and child; 8.Easy to Install and Program: equipped with the necessary accessories and English interface, free drilling installation for Glass door without frame. Need to drill for Framed Glass door and wooden door; 9. We can customize production according to your requirements,OEM/ODM;

## THREE METHODS

Password

ID EM Cards

company Imformation