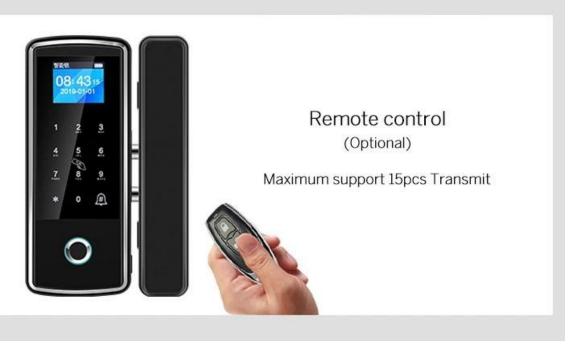

## Title goes here.

- 1.Suitable for Many Doors: push pull, frame, frameless glass door, double glass door, single glass door, sliding door,etc.(with 8-12mm thickness).Also,version suit for framed glass door is also ok for wooden door;2.Digital Touch Keypad Panel with Backlight:makes it convenient to use at night; 3.Power Supply: 4\*AA batteries (NOT included); 4.Emergency Power Supply:with micro USB interface to supply power if the batteries run out;
- 5.Doorbell Function:press "#" button,the doorbell will sound; 6.Emergency Power Supply:with micro USB interface to supply power if the batteries run out;
- 7.Fingerprint recognition:Semiconductor fingerprint recognition module, suitable for elderly and child; 8.Easy to Install and Program: equipped with the necessary accessories and English interface, free drilling installation for Glass door without frame. Need to drill for Framed Glass door and wooden door; 9. We can customize production according to your requirements,OEM/ODM;