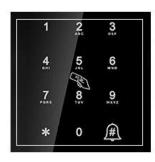

## High sensitive full touch keypad with backlight,

easy use even in the darkness.