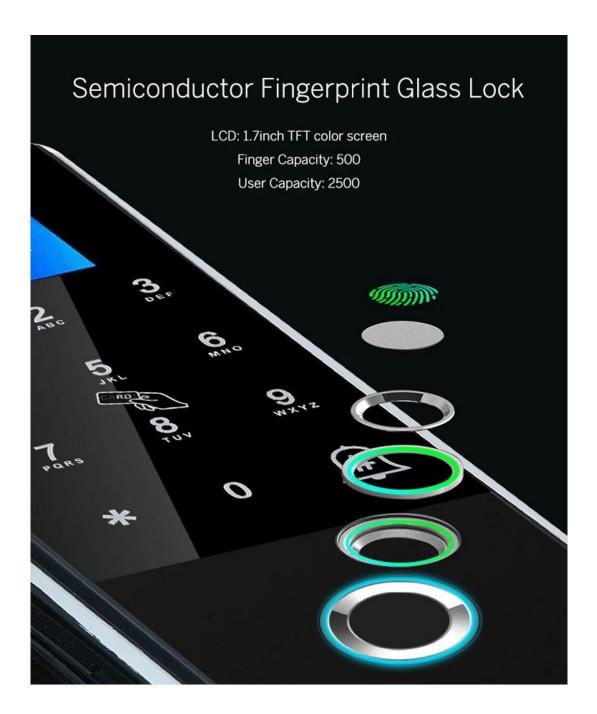

## Title goes here.

- 1.Suitable for Many Doors: push pull, frame, frameless glass door, double glass door, single glass door, sliding door,etc.(with 8-12mm thickness).Also,version suit for framed glass door is also ok for wooden door;2.Digital Touch Keypad Panel with Backlight:makes it convenient to use at night; 3.Power Supply: 4\*AA batteries (NOT included); 4.Emergency Power Supply:with micro USB interface to supply power if the batteries run out;
- 5.Doorbell Function:press "#" button,the doorbell will sound; 6.Emergency Power Supply:with micro USB interface to supply power if the batteries run out;
- 7.Fingerprint recognition:Semiconductor fingerprint recognition module, suitable for elderly and child; 8.Easy to Install and Program: equipped with the necessary accessories and English interface, free drilling installation for Glass door without frame. Need to drill for Framed Glass door and wooden door; 9. We can customize production according to your requirements,OEM/ODM;

## High sensitive full touch keypad with backlight,

easy use even in the darkness.

## THREE METHODS

Password

ID EM Cards

company Imformation