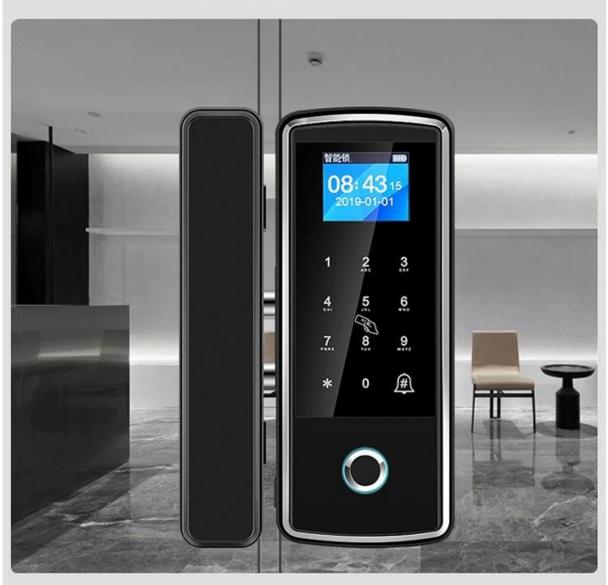

## Title goes here.

- 1.Suitable for Many Doors: push pull, frame, frameless glass door, double glass door, single glass door, sliding door,etc.(with 8-12mm thickness).Also,version suit for framed glass door is also ok for wooden door;2.Digital Touch Keypad Panel with Backlight:makes it convenient to use at night; 3.Power Supply: 4\*AA batteries (NOT included); 4.Emergency Power Supply:with micro USB interface to supply power if the batteries run out;
- 5.Doorbell Function:press "#" button,the doorbell will sound; 6.Emergency Power Supply:with micro USB interface to supply power if the batteries run out;
- 7.Fingerprint recognition:Semiconductor fingerprint recognition module, suitable for elderly and child; 8.Easy to Install and Program: equipped with the necessary accessories and English interface, free drilling installation for Glass door without frame. Need to drill for Framed Glass door and wooden door; 9. We can customize production according to your requirements,OEM/ODM;