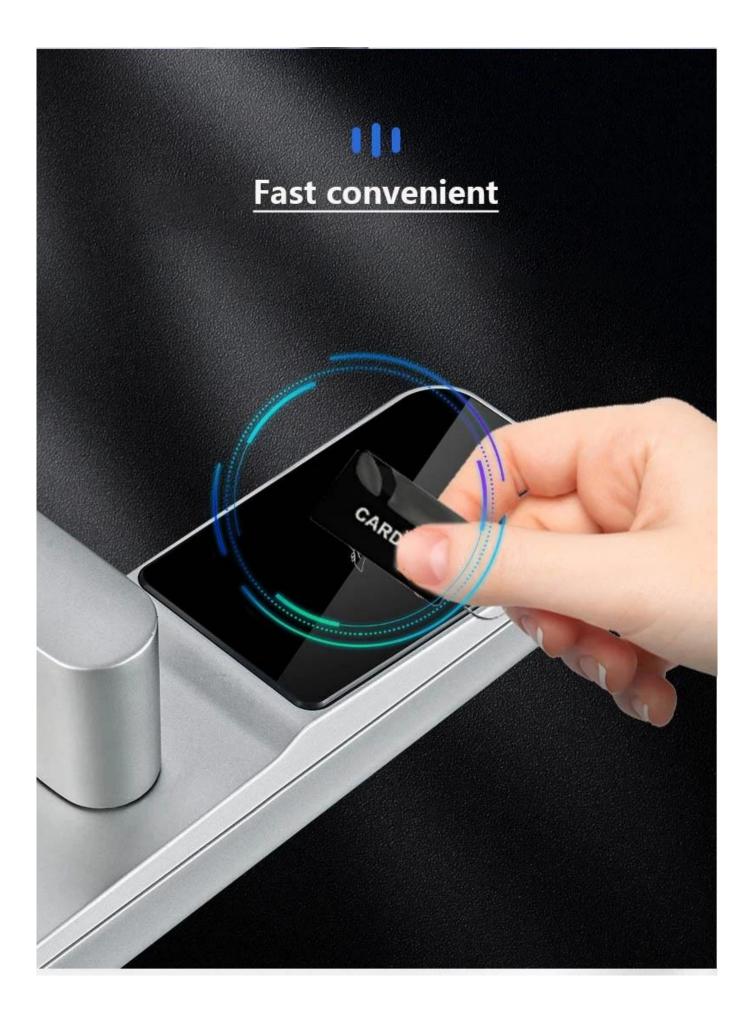

## **Product Description**

[Rental Hosts & Homeowners]ACM smart door lock is a great solution for airbnb short-term rental hosts, rental property

management, and self-housing resident. Generate passcode remotely and share it to your visitors. **[Multiple Ways To Unlock]** Advanced 5-in-1 Keyless Entry Smart Door Lock: Fingerprint + Code + Fob + Smartphone + Key.