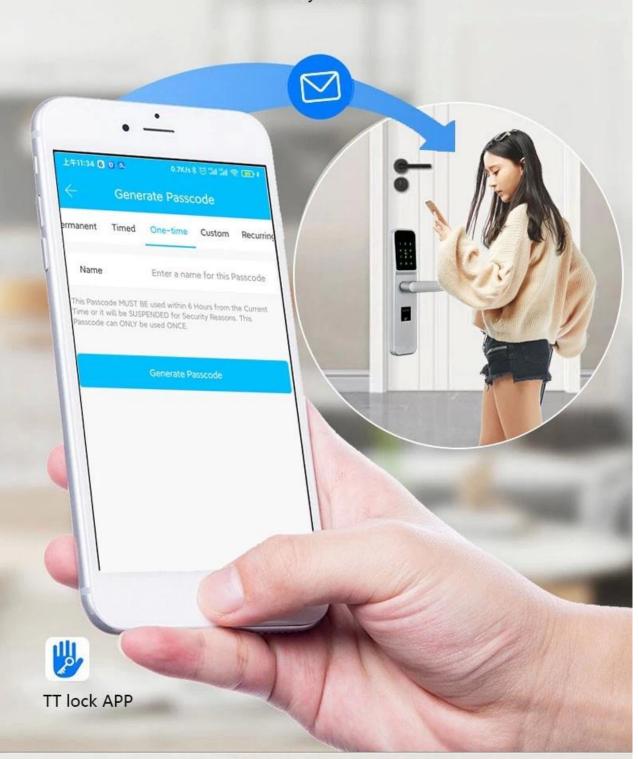

# No networking required Password sharing at any time

Mobile APP, sending time-limited / one-time / temporary password for easy access

LOCK

Multiple houses, remote management, no longer running errands

Use the APP to generate a time-effective password, and send it to others via SMS and WeChat to decrypt and unlock the lock

128 AES128 encryption