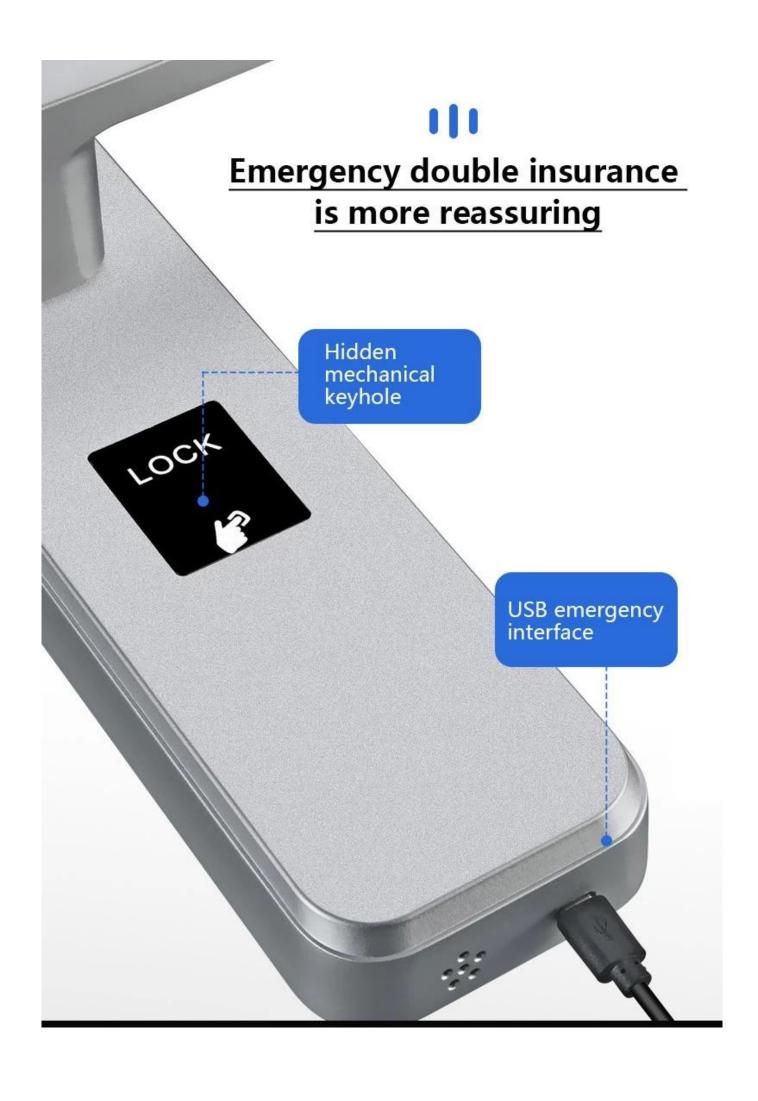

Power supply: 4 AA batteries (not include)

Door thickness: 35-70mm Fingerprint storage group: 200

Card storage group: 200

Emergency Power USB: Support Recognition speed: ≤0.5S

FAR:  $\leq$ 0.001%, FRR:  $\leq$ 1%

# Open the door without using network

Cardoria mobile phone APP and lock have built-in triple encryption method.

The unlocking process does not need to pass through the network, and
the source prevents the possibility of being cracked by the network!