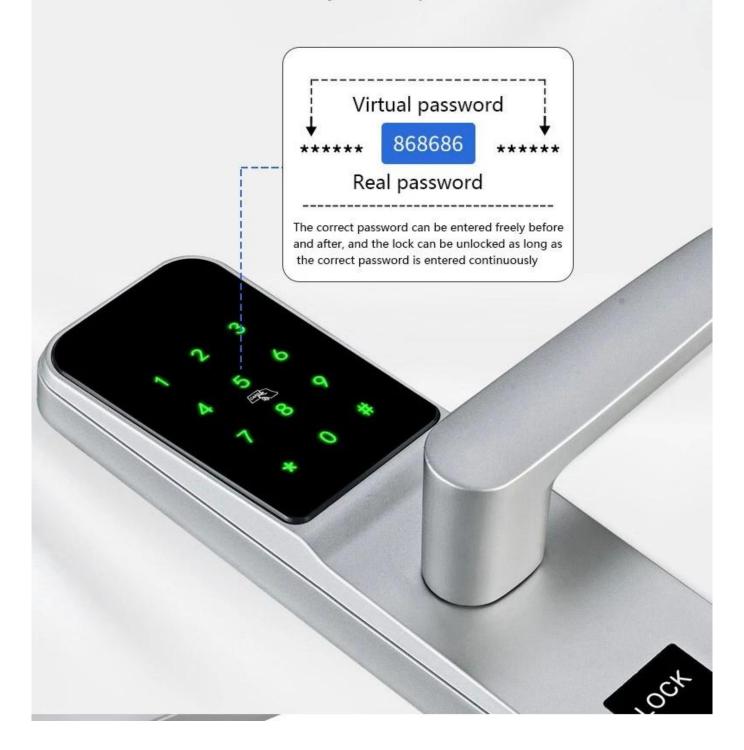

# It is safer to prevent peeping

False password protection to protect the security of real passwords