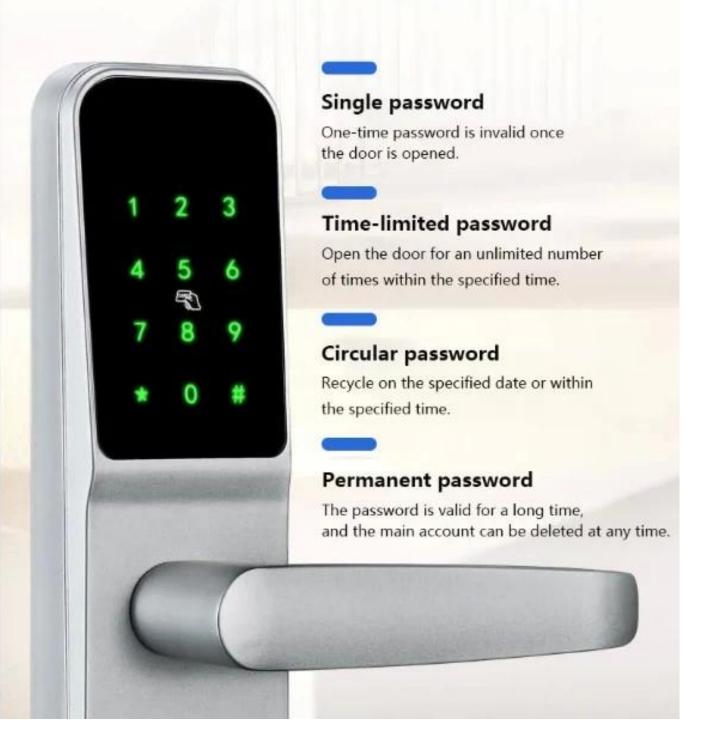

# Four types of password management

Gateway(not include, click the picture to order)

After configuring the gateway it can connect to wifi,all functions can be operated remotely. And compatible with google home and Alexa

# No networking required Password sharing at any time

Mobile APP, sending time-limited / one-time / temporary password for easy access

LOCK

Multiple houses, remote management, no longer running errands

## Apartment management door lock

Free of charge for lock software management system

Apartment/homestay/hotel/long renting/short renting

Remote time-effective password sending

Easy management of 10000 houses

Expiration time limit setting of rental password