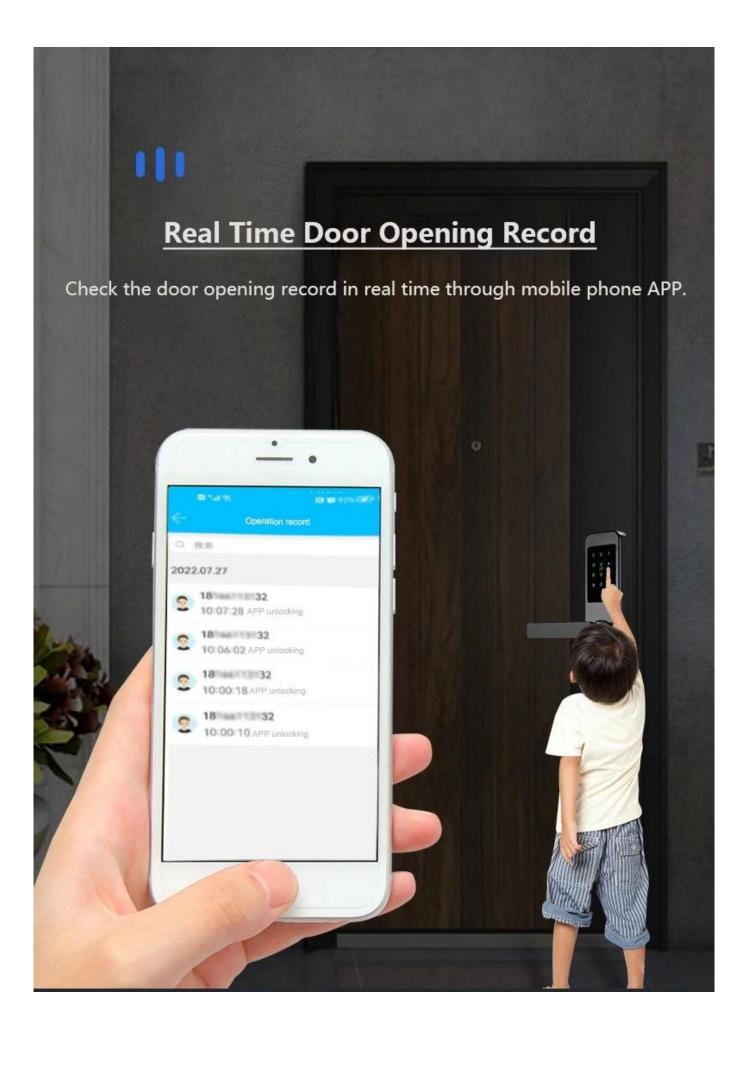

-effective password sending

Easy management of 10000 houses

Expiration time limit setting of rental password

# Open the door without using network

Cardoria mobile phone APP and lock have built-in triple encryption method.

The unlocking process does not need to pass through the network, and
the source prevents the possibility of being cracked by the network!



Use the APP to generate a time-effective password, and send it to others via SMS and WeChat to decrypt and unlock the lock

128 AES128 encryption













## Being a landlord can be very leisurely

You don't have to visit the site during the whole process of renting the house



Distance is not a problem Manage anytime and anywhere

If you are abroad, you can control the door locks of other cities through your mobile phone





# It is safer to prevent peeping

False password protection to protect the security of real passwords







# Four types of password management



Gateway(not include, click the picture to order)

After configuring the gateway it can connect to wifi,all functions can be operated remotely. And compatible with google home and Alexa



**Company Imformation** 



#### **OUR FACTORY**



- Access Control and RFID Reader Production Line:
- Monthly production quantity is up to 50,000pcs , We are Provides OEM&ODM services including product research and development, LOGO printing, customized.etc



- Electromagnetic lock & Smart Door Lock Production Line:
- Monthly production quantity is up to 100,000pcs.
- Our factory is built with modern manufacture environment, facilities, equipment and pr