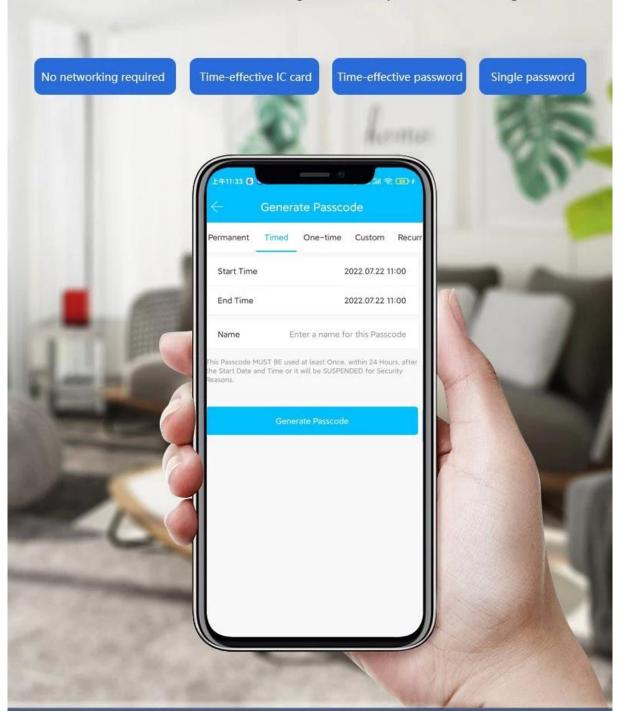

# No networking required Password sharing at any time

Mobile APP, sending time-limited / one-time / temporary password for easy access

LOCK

Multiple houses, remote management, no longer running errands

## Apartment management door lock

Free of charge for lock software management system

Apartment/homestay/hotel/long renting/short renting

Remote time-effective password sending

Easy management of 10000 houses

Expiration time limit setting of rental password

Use the APP to generate a time-effective password, and send it to others via SMS and WeChat to decrypt and unlock the lock

128 AES128 encryption