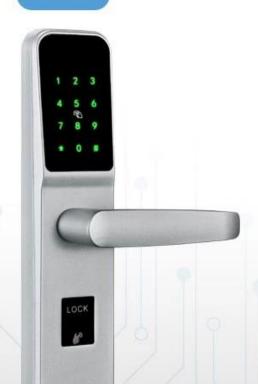

## **Product Description**

[Rental Hosts & Homeowners]ACM smart door lock is a great solution for airbnb short-term rental hosts, rental property

management, and self-housing resident. Generate passcode remotely and share it to your visitors. **[Multiple Ways To Unlock]** Advanced 5-in-1 Keyless Entry Smart Door Lock: Fingerprint + Code + Fob + Smartphone + Key.

#### **Features:**

Material: Zinc alloy and Toughened glass

Color: Black/Silver

Opening method: APP+Fingerprint+Password+Card+Key

Handle direction (Adjustable): Left pull, left push, right pull, right push.

Cylinder grade: C grade blade cylinder

Applications: Family, Apartment, School, Office

Suitable Door: Wooden door/Security door/ Fire-proof door/ Stainless door Lock Body: Sawing resistant Pulling resistant Prying resistantAnti-theft

Power supply: 4 AA batteries (not include)

Door thickness: 35-70mm Fingerprint storage group: 200

Card storage group: 200

Emergency Power USB: Support Recognition speed: ≤0.5S

FAR:  $\leq$ 0.001%, FRR:  $\leq$ 1%

#### **Specifications:**

Door lock thickness: 1.37"-1.88" (35 mm - 48 mm) Door Hole Backset: 2.375"-2.75" (60 mm-70 mm)

Bore Hole Diameter: 2.125" (54 mm)

Door lock Level: IP54 Level door lock. Protected against splashing water, suitable for both outdoor

and indoor use Battery life:

Guaranteed up to 1 year over 10,000 lock/unlock times Battery type: 4 AA alkaline batteries (NOT INCLUDED)