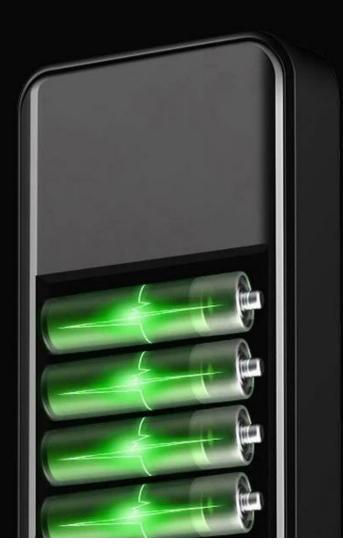

# 4 PCS AA batteries

Low power consumption can be used for 1 year

4 PCS AA batteries can be used continuously for 1 year, and the cover can be opened and replaced directly after the power is used up

Long endurance