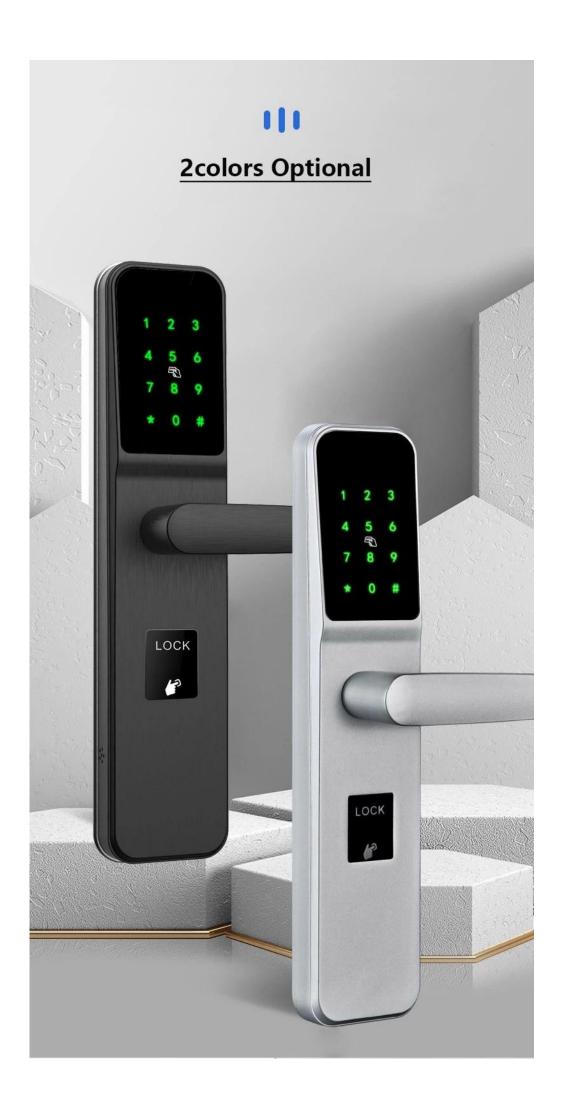

## **Product Description**

[Rental Hosts & Homeowners]ACM smart door lock is a great solution for airbnb short-term rental hosts, rental property

management, and self-housing resident. Generate passcode remotely and share it to your visitors. **[Multiple Ways To Unlock]** Advanced 5-in-1 Keyless Entry Smart Door Lock: Fingerprint + Code + Fob + Smartphone + Key.

#### **Features:**

Material: Zinc alloy and Toughened glass

Color: Black/Silver

Opening method: APP+Fingerprint+Password+Card+Key

Handle direction (Adjustable): Left pull, left push, right pull, right push.

Cylinder grade: C grade blade cylinder

Applications: Family, Apartment, School, Office

Suitable Door: Wooden door/Security door/ Fire-proof door/ Stainless door Lock Body: Sawing resistant Pulling resistant Prying resistantAnti-theft