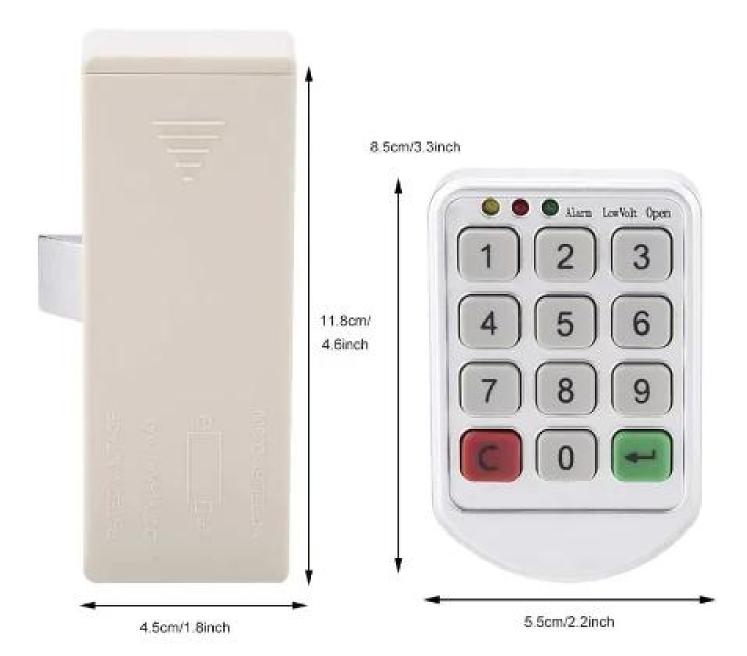

# **Electronic Intelligent Cabinet Lock**

# Energy saving and environmental protection

The four section seven alkaline battery can be used normally for more than 10 months

# There are different sounds and lighting hints for incorrect password, correct password and insufficient power

# Temporary password or fixed password can be set

Function can be switched freely on the lock