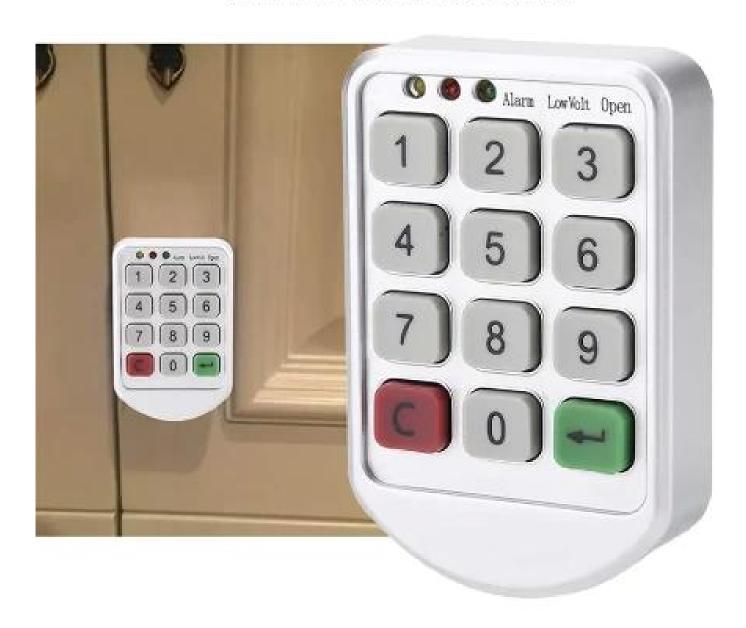

# **Electronic Intelligent Cabinet Lock**

# There are different sounds and lighting hints for incorrect password, correct password and insufficient power

# Temporary password or fixed password can be set

Function can be switched freely on the lock