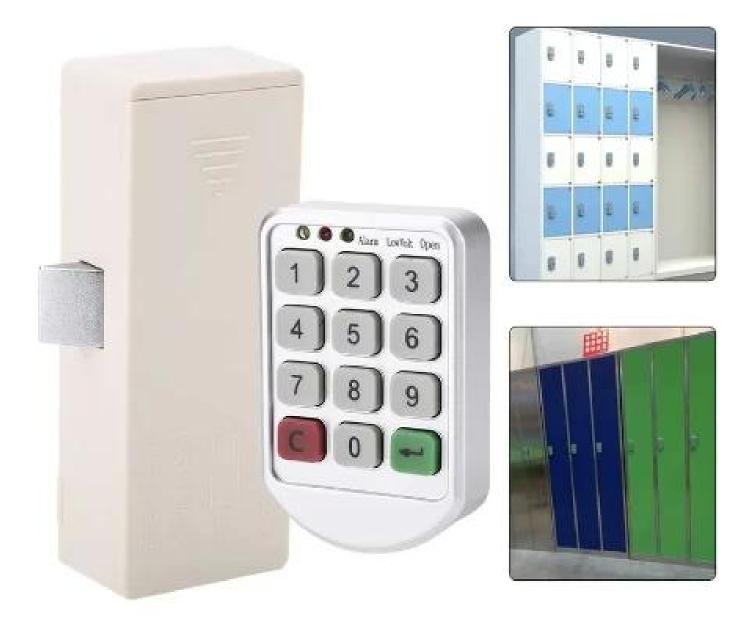

# **Electronic Intelligent Cabinet Lock**

# Energy saving and environmental protection

The four section seven alkaline battery can be used normally for more than 10 months

# There are different sounds and lighting hints for incorrect password, correct password and insufficient power

# Temporary password or fixed password can be set

Function can be switched freely on the lock