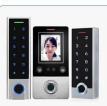

# **Electronic Intelligent Cabinet Lock**

# Energy saving and environmental protection

The four section seven alkaline battery can be used normally for more than 10 months

# There are different sounds and lighting hints for incorrect password, correct password and insufficient power

# Temporary password or fixed password can be set

Function can be switched freely on the lock

#### **ACCESS CONTROL**

#### **SYSTEM**

Security for All: Network Access Control Board ,Standalone Access Controller, Biometric Access Control, T&A time attendance, Facial Access Control

View More 🖭