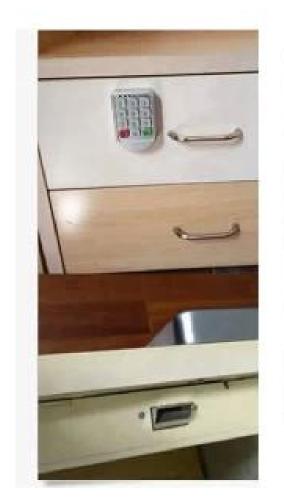

# **Electronic Intelligent Cabinet Lock**

# Energy saving and environmental protection

The four section seven alkaline battery can be used normally for more than 10 months

# There are different sounds and lighting hints for incorrect password, correct password and insufficient power

# Temporary password or fixed password can be set

Function can be switched freely on the lock