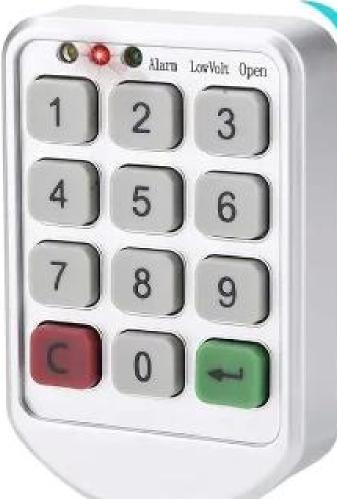

# **Electronic Intelligent Cabinet Lock**

# There are different sounds and lighting hints for incorrect password, correct password and insufficient power

# Temporary password or fixed password can be set

Function can be switched freely on the lock