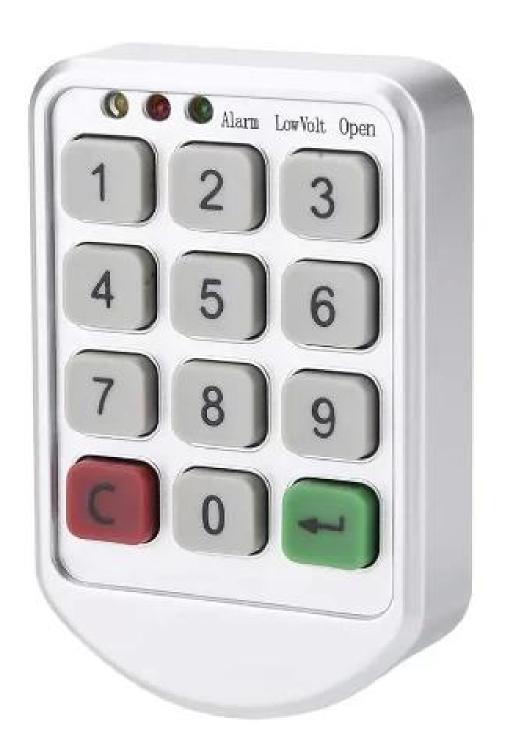

# **Electronic Intelligent Cabinet Lock**

# There are different sounds and lighting hints for incorrect password, correct password and insufficient power

# Temporary password or fixed password can be set

Function can be switched freely on the lock