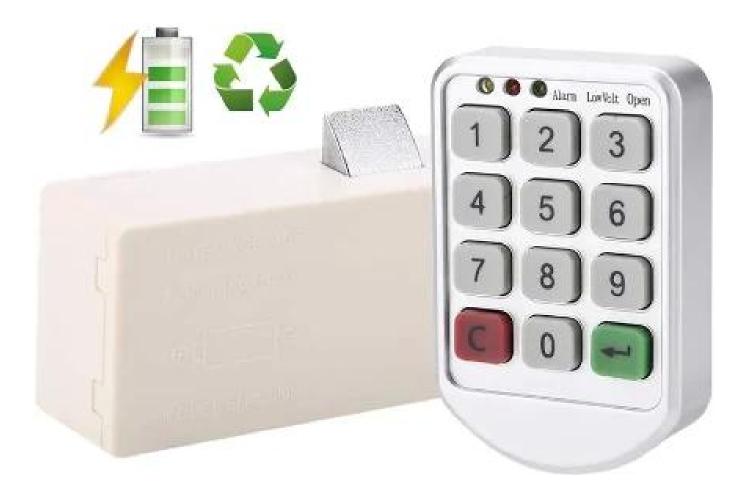

# Energy saving and environmental protection

The four section seven alkaline battery can be used normally for more than 10 months