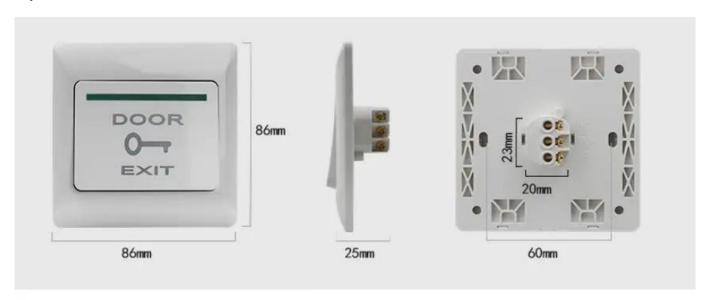

## **Application**

Access Control

Details. Or do not hesitate to send us a request to request the price list.

No touch Door Realese Exit Button

K2B: 86 \* 86mm

No touch Door Realese Exit Sensor

K9A: 115 \* 40mm

Door release button, (stainless steel,

NO / NC) K5B: 86 \* 86mm

Door release button, (steel, aluminum, NO), K4B: 86 \* 86mm High quality Kirsite made of stainless

steel. K14B: 86 \* 86mm PUSH door release button in stainless steel; K815B: 86 \* 86mm