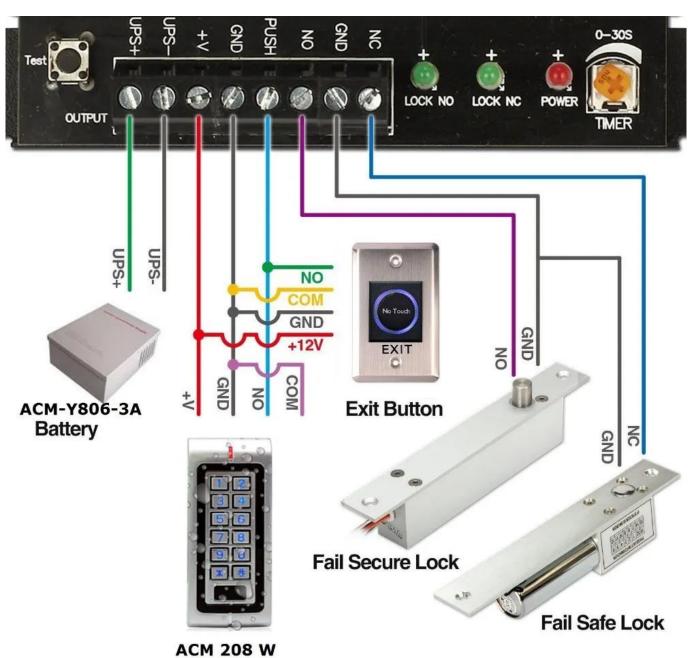

# Specification







## **Application**



Access Control

Details. Or do not hesitate to send us a request to request the price list.





No touch Door Realese Exit Button

K2B: 86 \* 86mm

No touch Door Realese Exit Sensor

K9A: 115 \* 40mm

Door release button, (stainless steel,

NO / NC) K5B: 86 \* 86mm





Door release button, (steel, aluminum, NO), K4B: 86 \* 86mm High quality Kirsite made of stainless

steel. K14B: 86 \* 86mm PUSH door release button in stainless steel; K815B: 86 \* 86mm

### Our service

- 1, All inquiries will be answered within 24 hours
- 2, professional manufacturer and supplier, welcome to visit our website and factory
- 3, OEM / ODM available
- 4, high quality, fashin design, reasonable and competitive price, fast delivery time

- 5, after-sales service:
- 1), All products will have been strictly c