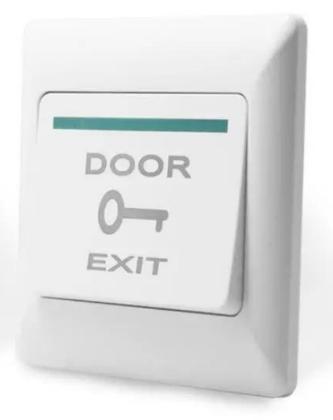

## **Application**

Access Control

Details. Or do not hesitate to send us a request to request the price list.

No touch Door Realese Exit Button

K2B: 86 \* 86mm

No touch Door Realese Exit Sensor

K9A: 115 \* 40mm

Door release button, (stainless steel,

NO / NC) K5B: 86 \* 86mm

Door release button, (steel, aluminum, NO), K4B: 86 \* 86mm High quality Kirsite made of stainless

steel. K14B: 86 \* 86mm PUSH door release button in stainless steel; K815B: 86 \* 86mm