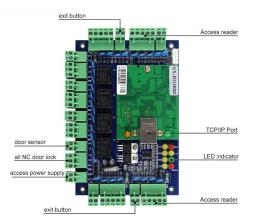

## **Detailed Images**

Hardware:

- 1. Support 4 doors--Door with four readers and two push button interface.
- 2. With door sensor for door
- 3. Relay output for use with Normally Open and/or Normally Closed type locks.
- 4. Can Opeate off-line and real-time monitoring.
- 5. 100,000 events can be stored.(off-line), Can store unlimited events to PC.
- 6. 40,000 users can be registered.
- 7. Network communication using TCP/IP 10M/100M adaptive.
- 8. Expandable to use unlimited number of controllers.