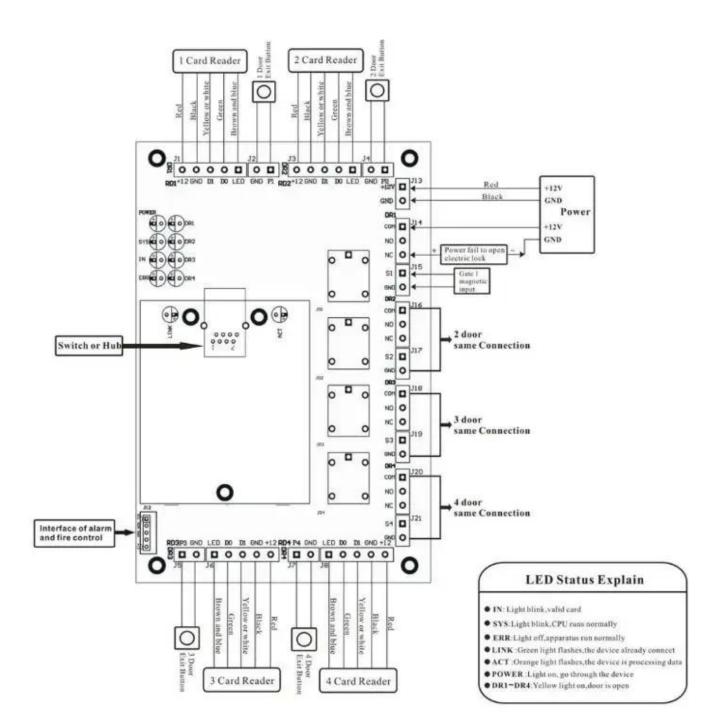

Read 26 Piptwiegand, 8 bit Burstfor PIN) Wibee gand 26 twipe gand 34 TCP/IP

**B a** µ **d R p s e** R e c o m m e n d e d ) / 9 6 b p s , 1 9 , 2 b p s , 5 7 , 6 b p s ( s e l e c t a b l e )

**Б в р** () **E P** () **t B** u t t o n # 1 , E x i t B u t t o n # 2 , D o o r S e n s o r # 1 , D o o r S e n s o r # 2 , A u x # 1 , A u x # 2 )

**D u a p 2 F D R M +** C R e l a yO u t p u t , S P D T 5 A @ 3 6 V D C / 8 A @ 3 V A C ) 2 e a (2 A u x F O R M - C R e l a yO u t p u t , S P D T 2 A @ 3 V D C )

Y E S J h H D c a d b c a t i o n f o r c o m m u n i c a t i o n , p o w e r , s t a t u s a nd p u n c h c a r d D p e 5 a C i n g T e m p e r a t u r e

## **Detailed Images**

Hardware:

- 1. Support 4 doors--Door with four readers and two push button interface.
- 2. With door sensor for door
- 3. Relay output for use with Normally Open and/or Normally Closed type locks.
- 4. Can Opeate off-line and real-time monitoring.
- 5. 100,000 events can be stored.(off-line), Can store unlimited events to PC.
- 6. 40,000 users can be registered.
- 7. Network communication using TCP/IP 10M/100M adaptive.
- 8. Expandable to use unlimited number of controllers.