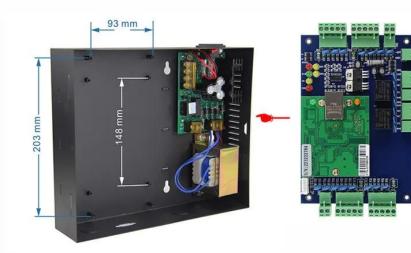

O% teo a% retyHumivethumiditynon - condensing

**Difeviers** \* **b fi ( H** \* W \* in m g | e b o a r d ) 3 4 5 ( W ) \* 2 7 5 ( H ) \* 7 ( D ) ( w i t h p o we r s u p p l y a n d m e t a l b o x )