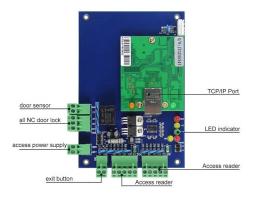

## **Detailed Images**

Hardware:

- 1. Support 4 doors--Door with four readers and two push button interface.
- 2. With door sensor for door
- 3. Relay output for use with Normally Open and/or Normally Closed type locks.
- 4. Can Opeate off-line and real-time monitoring.
- 5. 100,000 events can be stored.(off-line), Can store unlimited events to PC.
- 6. 40,000 users can be registered.
- 7. Network communication using TCP/IP 10M/100M adaptive.
- 8. Expandable to use unlimited number of controllers.