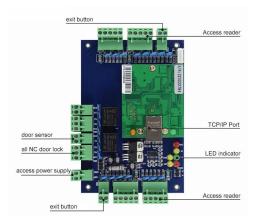

## **Detailed Images**

Hardware:

- 1. Support 4 doors--Door with four readers and two push button interface.
- 2. With door sensor for door
- 3. Relay output for use with Normally Open and/or Normally Closed type locks.
- 4. Can Opeate off-line and real-time monitoring.
- 5. 100,000 events can be stored.(off-line), Can store unlimited events to PC.
- 6. 40,000 users can be registered.
- 7. Network communication using TCP/IP 10M/100M adaptive.
- 8. Expandable to use unlimited number of controllers.