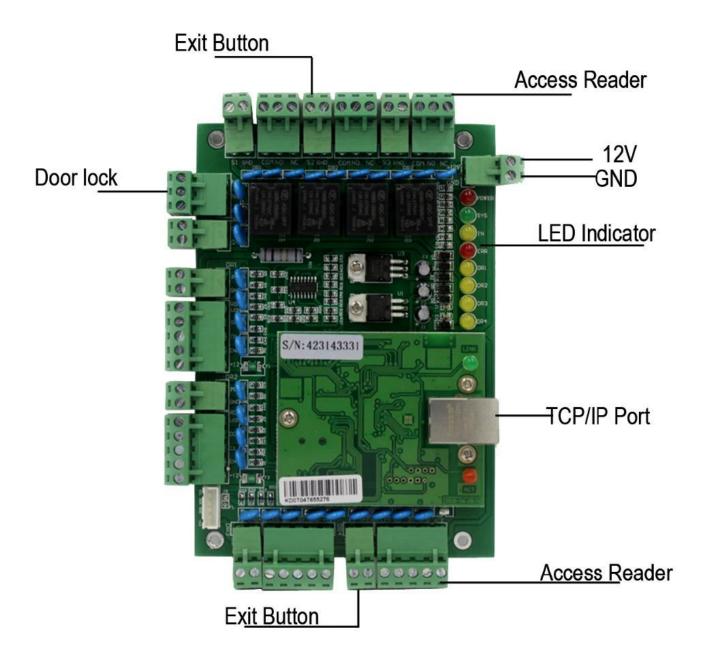

## **Detailed Images**

Hardware:

- 1. Support 4 doors--Door with four readers and two push button interface.
- 2. With door sensor for door
- 3. Relay output for use with Normally Open and/or Normally Closed type locks.
- 4. Can Opeate off-line and real-time monitoring.
- 5. 100,000 events can be stored.(off-line), Can store unlimited events to PC.
- 6. 40,000 users can be registered.
- 7. Network communication using TCP/IP 10M/100M adaptive.
- 8. Expandable to use unlimited number of controllers.