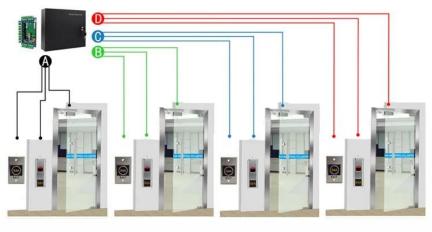

# Application

#### Kindly remind:

All network control board must configure with access power supply. 1 board for 1 power supply

ACM-WEG04

Four doors 1 way: Control 4doors (Enter by Swipe cards and Exit by Push button)