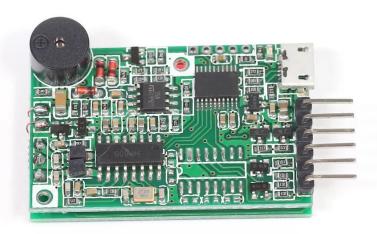

# 13.56mhz RS232 / USB RFID Intercom Access control weigand rfid module for access control card reader

This module that reads the UID card number of the 125K&14443A protocol,It can also be compatible with USB, TTL, 232, wegen 26,34 and other communication interfaces,Compact size, SMT mounting,Easy to integrate into the advertising machine, electronic class, integrated LCD screen, electronic door lock, access control, attendance, and other terminal equipment.