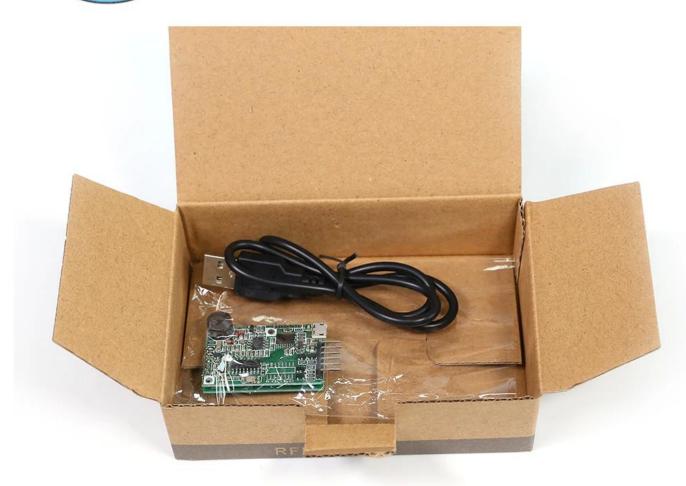

# Packing & Delivery

## Packaging and delivery Details:

Package: One piece in one box, 100 pieces in one carton

Port: Shenzhen or Hong Kong

Lead time: 3~7 days after the order confirmed

We are professional comprehensive security access control products supplier with 20 years experience, we make sure to offer the best solution of access control system solution! So, send your inquiry details in the below, Contact now!