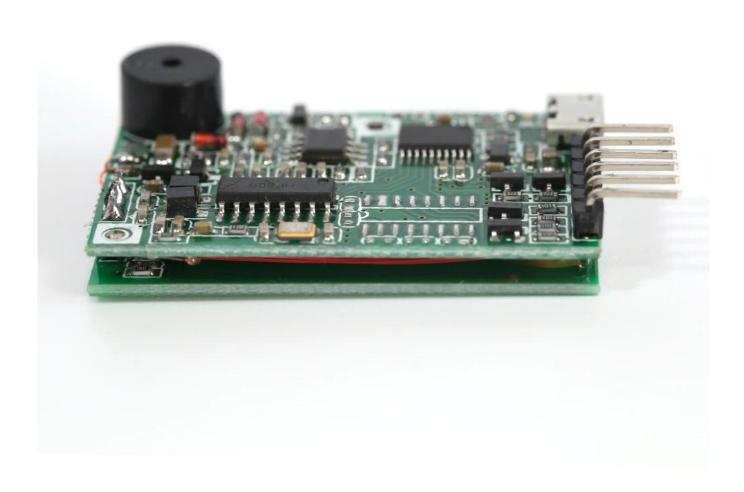

# 13.56mhz RS232 / USB RFID Intercom Access control weigand rfid module for access control card reader

This module that reads the UID card number of the 125K&14443A protocol,It can also be compatible with USB, TTL, 232, wegen 26,34 and other communication interfaces,Compact size, SMT mounting,Easy to integrate into the advertising machine, electronic class, integrated LCD screen, electronic door lock, access control, attendance, and other terminal equipment.

# **Detailed Images**





# Packing & Delivery

## Packaging and delivery Details:

Package: One piece in one box, 100 pieces in one carton

Port: Shenzhen or Hong Kong

Lead time: 3~7 days after the order confirmed





We are professional comprehensive security access control products supplier with 20 years experience, we make sure to offer the best solution of access control system solution! So, send your inquiry details in the below, Contact now!

We are looking forward to forming successful business relationships with new clients around the world in the future.



#### **Shipping Way**

We are one of the leading exporter of RFID products in China since 2000 years . With rich international trade experience we know the international shipping very well , We know which express or air/sea line is cheap and safe