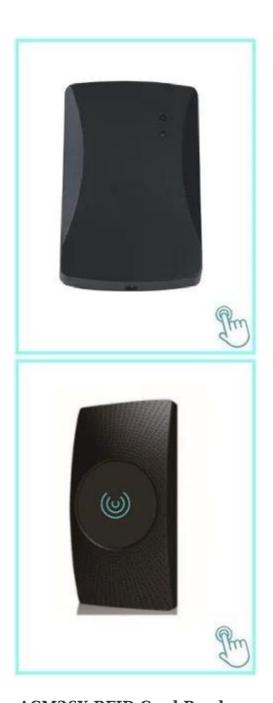

## **ACM26X RFID Card Reader**

125Khz wiegand 26 /34 Card Reader,

Size:115mm×75.5mm×16.8mm

# ACM26G RFID Card Reader

125Khz /13.56Mhz Reader wiegand 26/34 /RS232