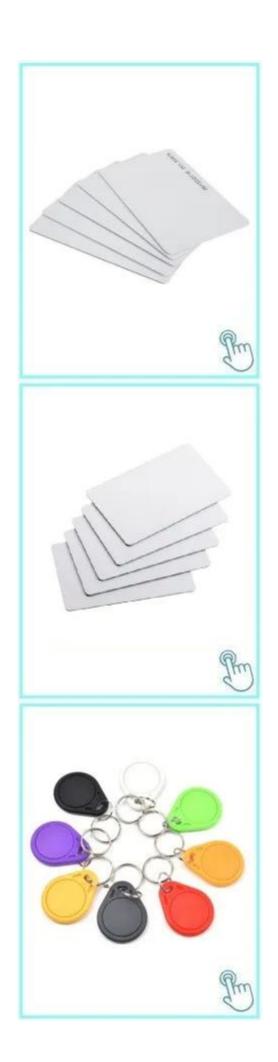

#### **ACM-EMI-S RFID card**

125Khz EM Proximity Card Size 86\*54mm

#### ACM-MF1 RFID Crad

MF1 1K Compatiable Card

#### **Keyfob**

125Khz EM/13.56Mhz/UHF Keyfob, Color Optional: Blue, Red,Black,Yellow, Grey,Green