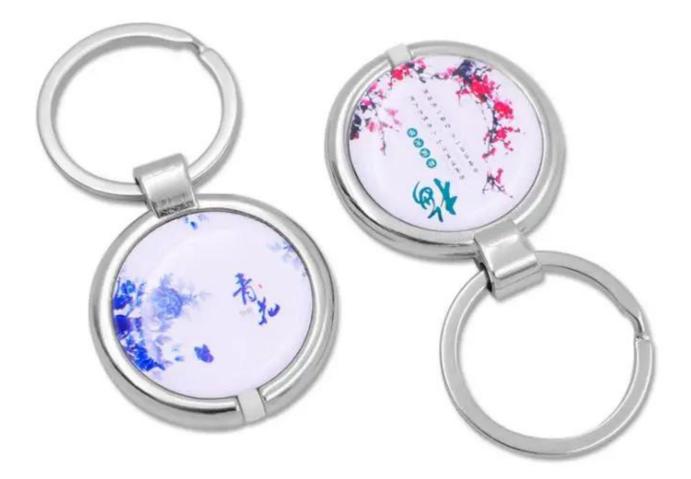

## **Product Description**

Epoxy Card Community Electronic Tag 13.56Mhz Rewritable Access Control Card Keyfobs

- Working Frequency: 13.56MHZ
- Working Temperature: -20°C~+55°C
- Reading Times:> 10000 Times
- Detection Distance: 0-10cm
- Packing Material: ABS
- Power Supply Mode: Passive Card
- Service Life:> 10 Years
- Features: Waterproof, Moisture-Proof, Anti-Vibration, Anti-Corrosion, High Temperature Resistance,
- Non-Toxic, Environmentally Friendly, Harmless To The Human Body
- Applicable To: Access Card
- Read And Write Time: 1ms
- No External Power Supply Is Required.
- It Is Easy To Carry, Compact, Practical And Durable.
- Application Scope: Access Control, Public Transportation, Parking Lot, Identity Authentication,

Attendance Management, Tickets,

Card Payment, Product Identification, Parking Lot Management, Skiing, All-In-One Card Payment,