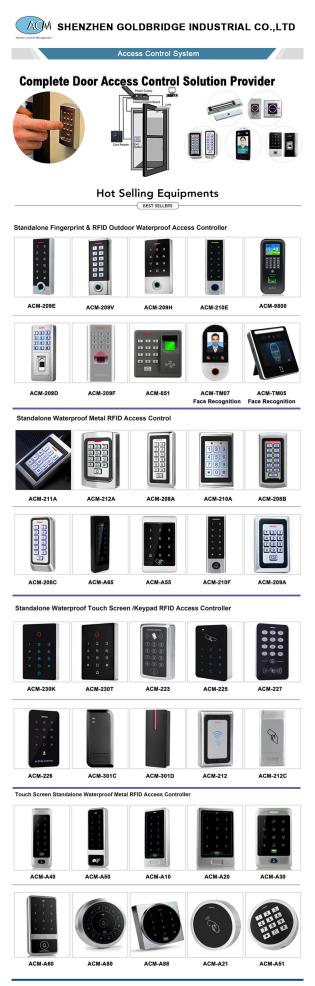

## **Hot Selling Products**

|                                                          |                                            | $ \begin{array}{cccccccccccccccccccccccccccccccccccc$                                                                                                                                                                                       | support<br>Wirgand 26 input and output  |
|----------------------------------------------------------|--------------------------------------------|---------------------------------------------------------------------------------------------------------------------------------------------------------------------------------------------------------------------------------------------|-----------------------------------------|
| Biometric AI Face Recognition<br>Temperature Measurement | Time Attendance And Door<br>Access Control | Tuya Touch Keypad Access<br>Control                                                                                                                                                                                                         | WG 26 Touch Access Control              |
| (( ( ( )))))))))))))))))))))))))))))))                   | 1 2 3<br>4 5 6<br>7 8 9<br>* 0 #           | Support 1000 user cards         undek with RHDD key cardser parwerd, or RHD card parwerd, or RHD card parwerd, or RHD card parwerd, or RHD cardser         RiD Cards         OOOO         Parword Unlock         RHD Cards - Parword Unlock | 123<br>456<br>789<br>*0#<br>4           |
| Standalone Access Control                                | Keypad Access Control                      | Waterproof Access Control                                                                                                                                                                                                                   | Keypad Access Control                   |
|                                                          | 1 2<br>3 4<br>5 6<br>7 8<br>9 0<br>* #     |                                                                                                                                                                                                                                             |                                         |
| Metal Access Control                                     | WiFi Access Control                        | Magnetic Lock Control System Kit                                                                                                                                                                                                            | Tuya Wifi Biometric Fingerprint<br>Lock |