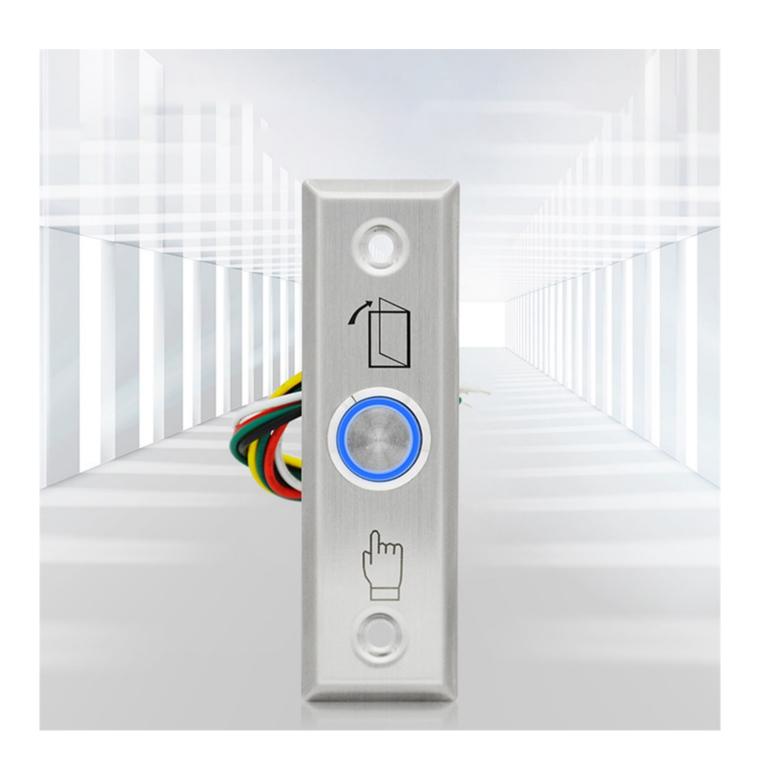

# Exit Button Push Switch Door Stainless Steel Opener Release Buttons for Access Control Electronic Gate Lock

#### **Features:**

Metal drawing panel, fine workmanship.

Laser marking, never fade.

Excellent material, high and low temperature resistance.

#### **Specification:**

Features: press to close, release to reset

Performance: 3A 36V DC

Installation method: concealed installation

Panel material: stainless steel

Button material: Alloy Size: 91 \* 28mm/3.58\*1.1"