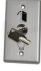

ACM-K6A Dimensions

Standard Structure

Current Rating
Output Contact

Mechanical Life Suitable for Door

Operating temp
Operating Humidity

Weight

Standard Packing

Faceplate

Without LED 91\*28(mm)

Stainless steel Panel, Steel Button

3A,36VDC Max

NO\COM

5000000 tested Hollow Door

-10°C ~ 55°C (14°F-131°F) 0-95% (non- condensing)

0.133kg

100pcs