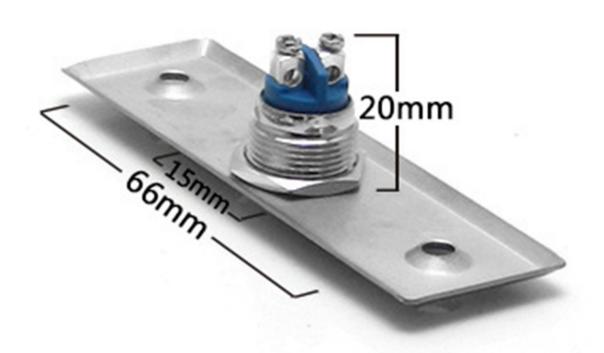

Alloy panels high-temperature paint

**Related Products** 

91x28x20mm

115x70x25mm 115x70x25mm 115x70x25mm

K4A 86x50x33mm

K6B 86x86x38mm

K6BL 86x86x38mm

K4B 86x86x33mm