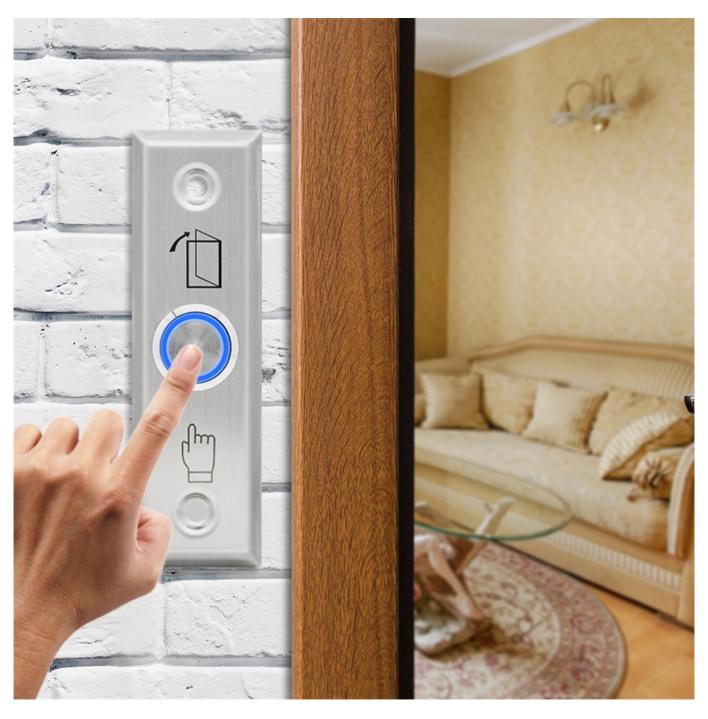

# Exit Button Push Switch Door Stainless Steel Opener Release Buttons for Access Control Electronic Gate Lock

#### **Features:**

Metal drawing panel, fine workmanship.

Laser marking, never fade.

Excellent material, high and low temperature resistance.

#### **Specification:**

Features: press to close, release to reset

Performance: 3A 36V DC

Installation method: concealed installation

Panel material: stainless steel

Button material: Alloy Size: 91 \* 28mm/3.58\*1.1"