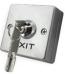

# Exit Button Push Switch Door Stainless Steel Opener Release Buttons for Access Control Electronic Gate Lock

#### **Features:**

Metal drawing panel, fine workmanship.

Laser marking, never fade.

Excellent material, high and low temperature resistance.

#### **Specification:**

Features: press to close, release to reset

Performance: 3A 36V DC

Installation method: concealed installation

Panel material: stainless steel

Button material: Alloy Size: 91 \* 28mm/3.58\*1.1"