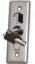

ACM-K6A Dimensions

Standard Structure

Current Rating
Output Contact

Mechanical Life Suitable for Door

Operating temp
Operating Humidity

Weight

Standard Packing

Faceplate

Without LED 91\*28(mm)

Stainless steel Panel, Steel Button

3A,36VDC Max

NO\COM

5000000 tested Hollow Door

-10°C ~ 55°C (14°F-131°F) 0-95% (non- condensing)

0.133kg

100pcs