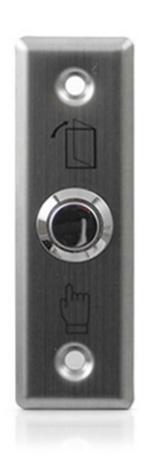

# Exit Button Push Switch Door Stainless Steel Opener Release Buttons for Access Control Electronic Gate Lock

#### **Features:**

Metal drawing panel, fine workmanship.

Laser marking, never fade.

Excellent material, high and low temperature resistance.

#### **Specification:**

Features: press to close, release to reset

Performance: 3A 36V DC

Installation method: concealed installation

Panel material: stainless steel

Button material: Alloy Size: 91 \* 28mm/3.58\*1.1"

Without LED 91\*28(mm)

Stainless steel Panel, Steel Button

3A,36VDC Max

NO\COM

5000000 tested Hollow Door

-10°C ~ 55°C (14°F-131°F) 0-95% (non- condensing)

0.133kg

100pcs