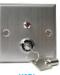

# Exit Button Push Switch Door Stainless Steel Opener Release Buttons for Access Control Electronic Gate Lock

#### **Features:**

Metal drawing panel, fine workmanship.

Laser marking, never fade.

Excellent material, high and low temperature resistance.

#### **Specification:**

Features: press to close, release to reset

Performance: 3A 36V DC

Installation method: concealed installation

Panel material: stainless steel

Button material: Alloy Size: 91 \* 28mm/3.58\*1.1"