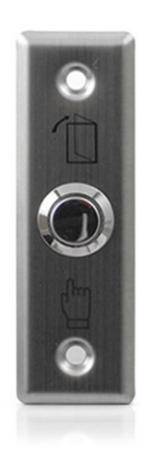

# Exit Button Push Switch Door Stainless Steel Opener Release Buttons for Access Control Electronic Gate Lock

#### **Features:**

Metal drawing panel, fine workmanship.

Laser marking, never fade.

Excellent material, high and low temperature resistance.

#### **Specification:**

Features: press to close, release to reset

Performance: 3A 36V DC

Installation method: concealed installation

Panel material: stainless steel

Button material: Alloy Size: 91 \* 28mm/3.58\*1.1"