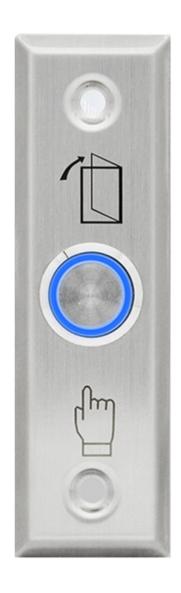

# Exit Button Push Switch Door Stainless Steel Opener Release Buttons for Access Control Electronic Gate Lock

#### **Features:**

Metal drawing panel, fine workmanship.

Laser marking, never fade.

Excellent material, high and low temperature resistance.

#### **Specification:**

Features: press to close, release to reset

Performance: 3A 36V DC

Installation method: concealed installation

Panel material: stainless steel

Button material: Alloy Size: 91 \* 28mm/3.58\*1.1"