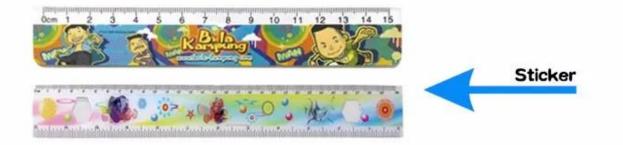

I tReum Nearm e

PS/PP/PVC/ABS/StainleMsageSetrelean/AluminumAlloy/Wooden

1 C M / 1 5 C M / 2 C M S B E M / 4 C M / 6 C M e t c .

R e d , B l u e , G r e e n , White, Yellow Coordcourstomized based on Pantonecolor. SilkPrinting/HeatHroacnowhrenrenrenrenrenrending/GoldStampetc.