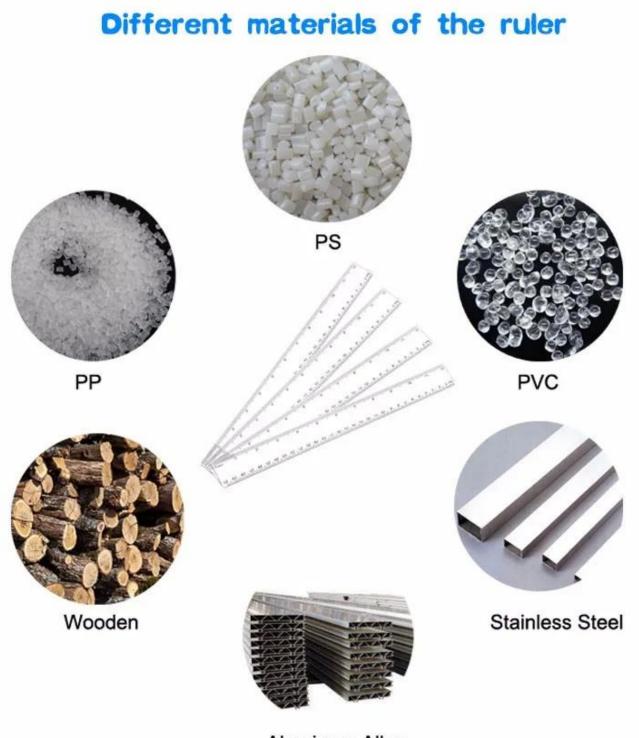

I tReum Nearm e

PS/PP/PVC/ABS/StainleMsageSetrelean/AluminumAlloy/Wooden

1 C M / 1 5 C M / 2 C M S B E M / 4 C M / 6 C M e t c .

R e d , B l u e , G r e e n , White, Yellow Coordcourstomized based on Pantonecolor. SilkPrinting/HeatHroacnowhrenrenrenrenrenrending/GoldStampetc.

## Logo Printing

Aluminum Alloy