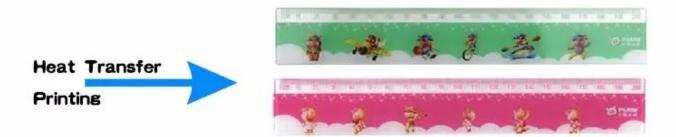

I tReum Nearm e

PS/PP/PVC/ABS/StainleMsageSetrelean/AluminumAlloy/Wooden

1 C M / 1 5 C M / 2 C M S B E M / 4 C M / 6 C M e t c .

R e d , B l u e , G r e e n , White, Yellow Coordcourstomized based on Pantonecolor. SilkPrinting/HeatHroacnowhrenrenrenrenrenrending/GoldStampetc.