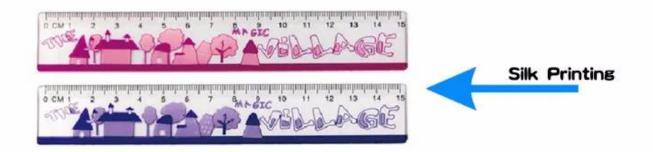

I tReum Nearm e

PS/PP/PVC/ABS/StainleMsageSetrelean/AluminumAlloy/Wooden

1 C M / 1 5 C M / 2 C M S B E M / 4 C M / 6 C M e t c .

R e d , B l u e , G r e e n , White, Yellow Coordcourstomized based on Pantonecolor. SilkPrinting/HeatHroacnowhrenrenrenrenrenrending/GoldStampetc.