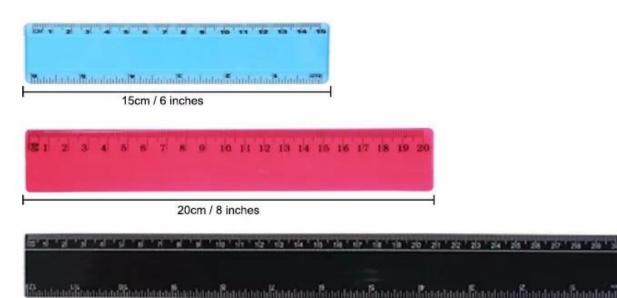

### **Product Description**

A ruler, sometimes called a rule or line gauge, is a straightedge with equally spaced markings along its length. It is used in geometry, technical drawing, engineering and building to measure distances or to rule straight lines.

I tReum Nearm e

PS/PP/PVC/ABS/StainleMsageSetrelean/AluminumAlloy/Wooden

1 C M / 1 5 C M / 2 C M S B E M / 4 C M / 6 C M e t c .

R e d , B l u e , G r e e n , White, Yellow Coordcourstomized based on Pantonecolor. SilkPrinting/HeatHroacnowhrenrenrenrenrenrending/GoldStampetc.