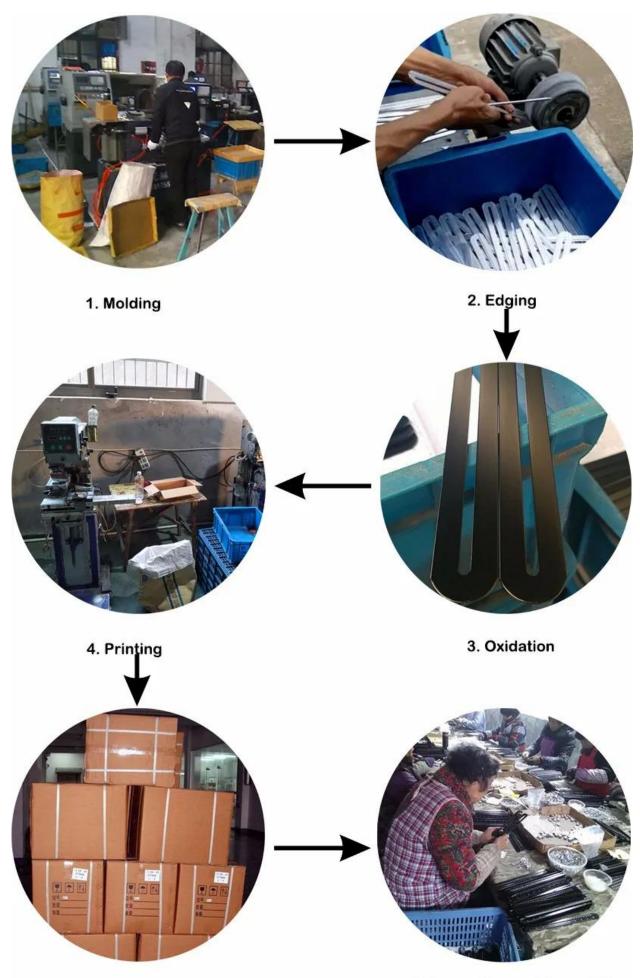

ghtedge with equally spaced markings along its length. It is used in geometry, technical drawing, engineering and building to measure distances or to rule straight lines.

I tReum Nearm e

PS/PP/PVC/ABS/StainleMsageSetrelean/AluminumAlloy/Wooden

1 C M / 1 5 C M / 2 C M S B E M / 4 C M / 6 C M e t c .

R e d , B l u e , G r e e n , White, Yellow Coordcourstomized based on Pantonecolor. SilkPrinting/HeatHroacnowhrenrenrenrenrenrending/GoldStampetc.

Nørmelikty202023500 anges AirShipping3hEppirengsVASpeaShipping

TT/WesPeymUntontonthC, etc. PackingSpesiCTNation



30cm / 12 inches

## Logo Printing









Aluminum Alloy

# Package of Ruler



**Related Product** 



Retractable Tape Measure Soft Tape Measure Steel Tape Measure



Straight Ruler Triangular Rule Protractor

## Our Workshop



5. Packing

6. Inspecting and Assembling

### Our Service

- 1, Any inquires will be replied within 24 hours
- 2, Professional manufacturer and supplier, Welcome to visit our website and our factory
- 3, OEM/ODM Available
- 4, High quality, fashin desing, reasonable & competitive price, fast lead time
- 5, After-sale Service :
- 1), All products will have been strictly quality checked in house before packing
- 2), All products will be well packed before shipping
- 3), All our products have 2-3 year warranty if the damage is not caused by human
- 6, Faster delivery : Around  $1 \sim 5$  days for sample order,  $7 \sim 30$  days for bulk order
- 7, Payment : You can pay for the order via : T/T, Western Union, Paypal, Ali trade assurance

8, Shipping: We have strong cooperation with DHL, FE