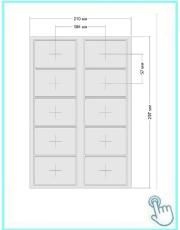

## **Detailed Images**

We can supply 125khz,13.56mhz, 860-960mhz label,sticker,dry inlay and wet inlay. Different size and chip to choose,accept logo printing.

We have many kinds of antenna size for you to choose. Please check the form below. The 125khz,13.56mhz, 860-960mhz sticker can be used for file management,warehouse managements,library books management ,supermarket management and etc like the picture below.