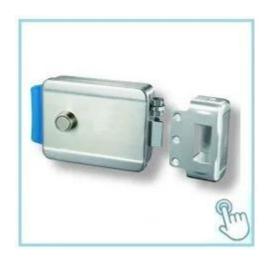

# High Security Electric Rim Lock, Electric Door Lock 12V

single-end Electric Control Lock.can be opened by electric devices, turning the button or key. Suitable for right open door. It is highly secured and anti-theft. It also can avoid the someone to open the lock with other tools.

### **Product Feature**

1. Uses nice control system and automatically lock door byinduction

2.latch operated by key from outside and by button from inside

3. universal for inward, outward, rightward, leftward door

4. Lock size: 125.5X101X39mm5. Working voltage: 12 to 18V6. Working current: 100mA

<u>Detailed Images</u>, <u>OEM/ODM available</u> More details for front side/back side and Accessories