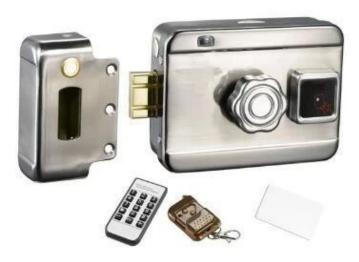

# High Security Electric Rim Lock, Electric Door Lock 12V

single-end Electric Control Lock.can be opened by electric devices, turning the button or key. Suitable for right open door. It is highly secured and anti-theft. It also can avoid the someone to open the lock with other tools.

### **Product Feature**

1. Uses nice control system and automatically lock door byinduction

2.latch operated by key from outside and by button from inside

3. universal for inward, outward, rightward, leftward door

4. Lock size: 125.5X101X39mm5. Working voltage: 12 to 18V6. Working current: 100mA

<u>Detailed Images</u>, <u>OEM/ODM available</u> More details for front side/back side and Accessories

#### Optional

optional can be rotary button / push button, hook latch / rolling latch, separated cylinder / connected cylinder

Can be operated with a switch from a distance

Can also be connected with remote

Ideal for Iron / Wooden gates or doors

Specially used in intercom systems of appartments and villas