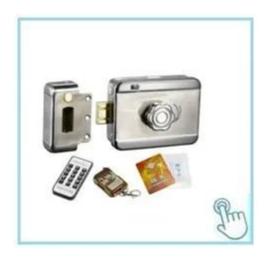

# High Security Electric Rim Lock, Electric Door Lock 12V

single-end Electric Control Lock.can be opened by electric devices, turning the button or key. Suitable for right open door. It is highly secured and anti-theft. It also can avoid the someone to open the lock with other tools.

### **Product Feature**

1. Uses nice control system and automatically lock door byinduction

2.latch operated by key from outside and by button from inside

3. universal for inward, outward, rightward, leftward door

4. Lock size: 125.5X101X39mm5. Working voltage: 12 to 18V6. Working current: 100mA

<u>Detailed Images</u>, <u>OEM/ODM available</u> More details for front side/back side and Accessories

#### Optional

optional can be rotary button / push button, hook latch / rolling latch, separated cylinder / connected cylinder

Can be operated with a switch from a distance

Can also be connected with remote