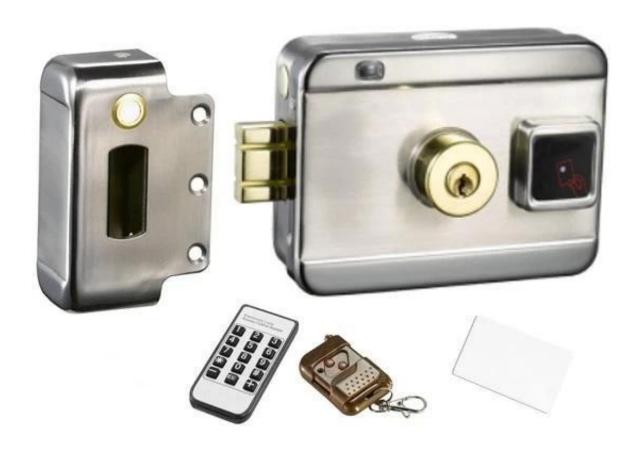

4. Lock size: 125.5X101X39mm5. Working voltage: 12 to 18V6. Working current: 100mA

<u>Detailed Images</u>, <u>OEM/ODM available</u> More details for front side/back side and Accessories