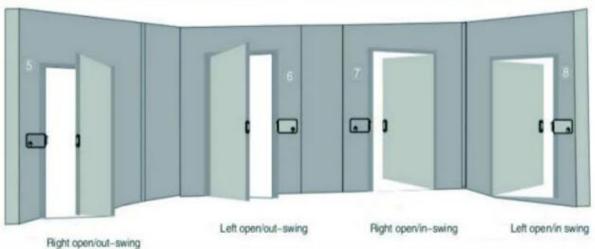

## **Instalation Diagram**

# Electric control locks all kinds installation schematic diagram

### **Product Feature**

1. Uses nice control system and automatically lock door byinduction

2.latch operated by key from outside and by button from inside

3. universal for inward, outward, rightward, leftward door