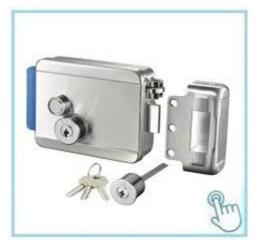

# High Security Electric Rim Lock, Electric Door Lock 12V

single-end Electric Control Lock.can be opened by electric devices, turning the button or key. Suitable for right open door. It is highly secured and anti-theft. It also can avoid the someone to open the lock with other tools.

### **Product Feature**

1. Uses nice control system and automatically lock door byinduction

2.latch operated by key from outside and by button from inside

3. universal for inward, outward, rightward, leftward door

4. Lock size: 125.5X101X39mm5. Working voltage: 12 to 18V6. Working current: 100mA

<u>Detailed Images</u>, <u>OEM/ODM available</u> More details for front side/back side and Accessories