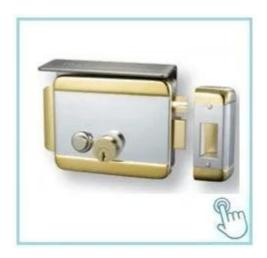

# High Security Electric Rim Lock, Electric Door Lock 12V

single-end Electric Control Lock.can be opened by electric devices, turning the button or key. Suitable for right open door. It is highly secured and anti-theft. It also can avoid the someone to open the lock with other tools.

### **Product Feature**

1. Uses nice control system and automatically lock door byinduction

2.latch operated by key from outside and by button from inside

3. universal for inward, outward, rightward, leftward door

4. Lock size: 125.5X101X39mm5. Working voltage: 12 to 18V6. Working current: 100mA

<u>Detailed Images</u>, <u>OEM/ODM available</u> More details for front side/back side and Accessories