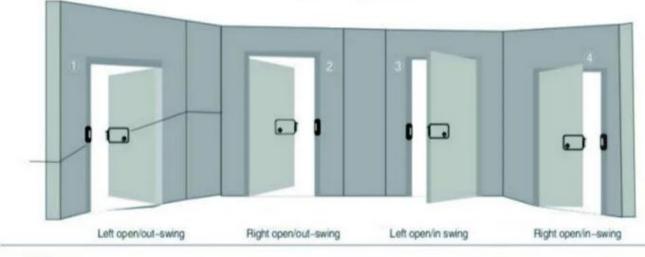

## **Instalation Diagram**

# Electric control locks all kinds installation schematic diagram

### **Product Feature**

1. Uses nice control system and automatically lock door byinduction

2.latch operated by key from outside and by button from inside

3. universal for inward, outward, rightward, leftward door