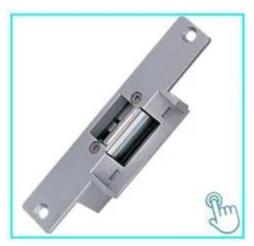

### **ACM-Y130**

Electric strike Lock (NC/NOOptional)

Lock Size: 110x28x31mm

Surface mounted magnetic lock (180kg/350lbs)