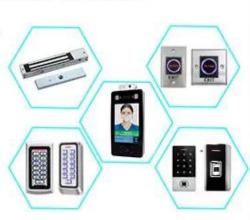

# **Complete Door Access Control Solution Provider**

**RFID Card** 

RFID Key fob

**RFID Wristband** 

Long Distance UHF Reader

Access Control Reader

Shenzhen Goldbridge focus on innovation R&D production and sales of IOT RFID products and application solution, rfid reader category including UHF desktop reader writer, UHF integrated reader, UHF R2000 fixed reader, UHF OEM module, RFID handheld reader, uhf rfid tags, active 2.4G rfid reader, EM 125KHZ Long range reader, industrial RFID hardware and integrated software, obtained the national high-tech enterprise certification FCC, CE and ROHS.