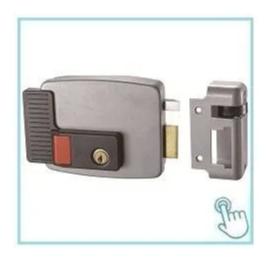

# High Security Electric Rim Lock, Electric Door Lock 12V

single-end Electric Control Lock.can be opened by electric devices, turning the button or key. Suitable for right open door. It is highly secured and anti-theft. It also can avoid the someone to open the lock with other tools.

### **Product Feature**

1. Uses nice control system and automatically lock door byinduction

2.latch operated by key from outside and by button from inside

3. universal for inward, outward, rightward, leftward door

4. Lock size: 125.5X101X39mm5. Working voltage: 12 to 18V6. Working current: 100mA

<u>Detailed Images</u>, <u>OEM/ODM available</u> More details for front side/back side and Accessories