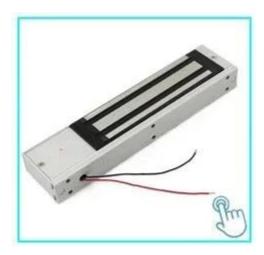

n choose your own shipping forwarder.

#### Packaging

Magnetic Lock packaging: 1unit per box, 10pcs per carton,

### **Related Products**







Intelligent Smart Lock (motor lock) Lock size: 125x98x36mm

### **ACM-Y091**

Intelligent Smart Lock (motor lock) Lock size: 125x98x36mm

#### **ACM-Y066**

Intelligent Smart Lock (motor lock)

Lock size: 130x98x41mm







Intelligent Smart Lock (motor lock)

Lock size: 130x98x41mm

#### **ACM-Y043**

Intelligent Smart Lock (motor lock)

Lock size: 126x101x39mm

### **ACM-Y044**

Intelligent Smart Lock (motor lock)

Lock size: 126x101x39mm







Intelligent Smart Lock Lock size: 148×107×35 mm

### **ACM-Y037**

Intelligent Smart Lock Lock size: 125×98×36 mm

### **ACM-Y048**

Intelligent Smart Lock Lock size: 140×116×55 mm

# You may need







### **ACM-Y100S**

Electric Bolt Lock (5PIN) Fail safe electric bolt with magnetic feature

### **ACM-Y130**

Electric strike Lock (NC/NOOptional)

Lock Size: 110x28x31mm

Surface mounted magnetic lock (180kg/350lbs)

### **Our Service**

- 1, Any inquires will be replied within 24 hours
- 2, Professional manufacturer and supplier, Welcome to visit our website and our factory
- 3, OEM/ODM Available
- 4, High quality, fashin desing, reasonable & competitive price, fast lead time
- 5, After-sale Service:
- 1), All products will have been strictly quality checked in house before packing
- 2), All products will be well packed before shipping
- 3), All our products have 2-3 year warranty if the damage is not caused by human
- 6, Faster delivery: Around 1~ 5 days for sample order, 7~30 days fo