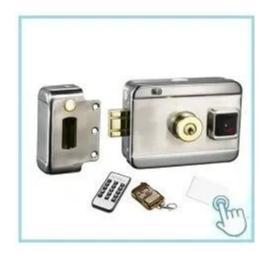

# High Security Electric Rim Lock, Electric Door Lock 12V

single-end Electric Control Lock.can be opened by electric devices, turning the button or key. Suitable for right open door. It is highly secured and anti-theft. It also can avoid the someone to open the lock with other tools.

### **Product Feature**

1. Uses nice control system and automatically lock door byinduction

2.latch operated by key from outside and by button from inside

3. universal for inward, outward, rightward, leftward door

4. Lock size: 125.5X101X39mm5. Working voltage: 12 to 18V6. Working current: 100mA

<u>Detailed Images</u>, <u>OEM/ODM available</u> More details for front side/back side and Accessories

#### Optional

optional can be rotary button / push button, hook latch / rolling latch, separated cylinder / connected cylinder

Can be operated with a switch from a distance

Can also be connected with remote