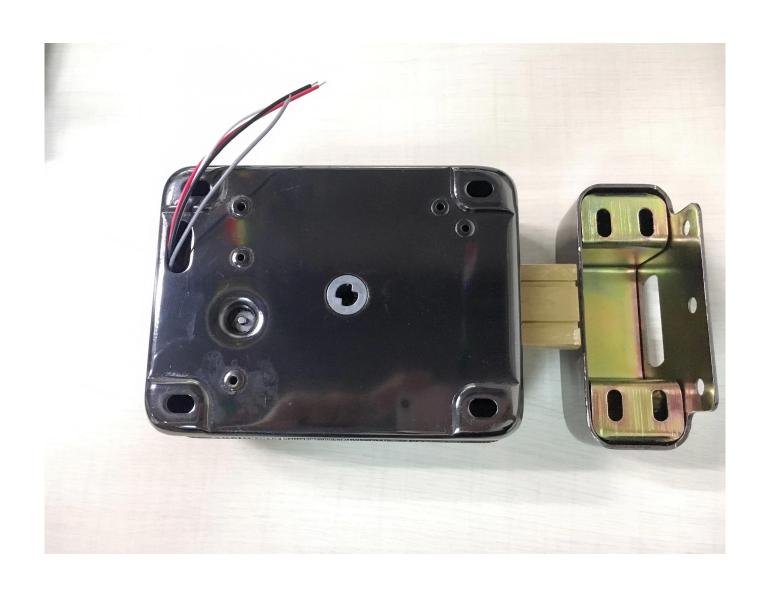

4. Lock size: 125.5X101X39mm5. Working voltage: 12 to 18V6. Working current: 100mA

<u>Detailed Images</u>, <u>OEM/ODM available</u> More details for front side/back side and Accessories