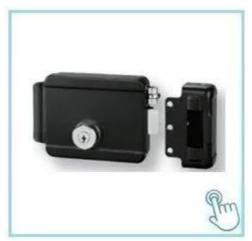

# High Security Electric Rim Lock, Electric Door Lock 12V

single-end Electric Control Lock.can be opened by electric devices, turning the button or key. Suitable for right open door. It is highly secured and anti-theft. It also can avoid the someone to open the lock with other tools.

### **Product Feature**

1. Uses nice control system and automatically lock door byinduction

2.latch operated by key from outside and by button from inside

3. universal for inward, outward, rightward, leftward door

4. Lock size: 125.5X101X39mm5. Working voltage: 12 to 18V6. Working current: 100mA

<u>Detailed Images</u>, <u>OEM/ODM available</u> More details for front side/back side and Accessories