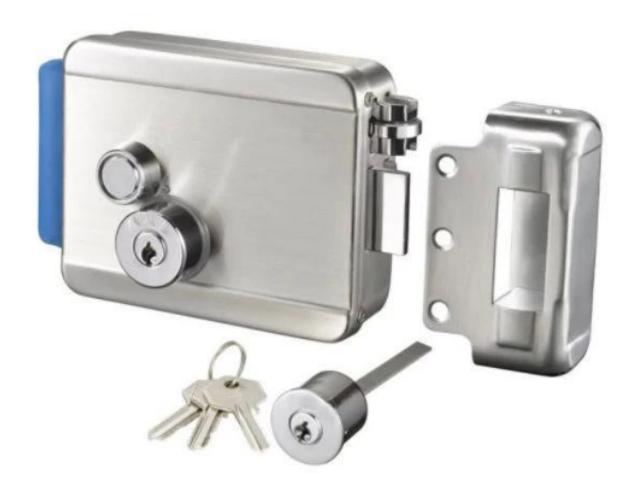

4. Lock size: 125.5X101X39mm5. Working voltage: 12 to 18V6. Working current: 100mA

<u>Detailed Images</u>, <u>OEM/ODM available</u> More details for front side/back side and Accessories