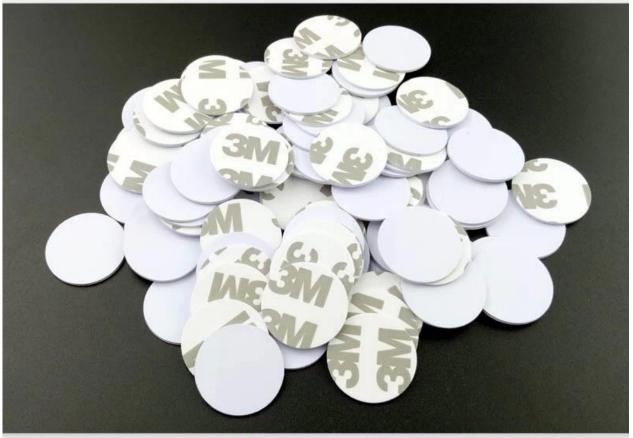

| LF/HF                          | LF/HF                           | LF/HF                           |

# PRODUCT DISPLAY





# PRODUCT DISPLAY





# PRODUCT DISPLAY





# Application

# **APPLICATIONS**



#### **OPENGED OR NOT**

NFC helps you to find out More information Sourcing

### Cashless Pay

One Mobile phone
One World
Eay Pay & Modern Life
High Security



### **DATA Exchanging**

Easy & Fast
Exchanging personal info
No need businss card

### Social Media

Launching your App
Connecting the world
Sharing with friend
Cool, funny and connevient





## **Related Products**







**ACM-EMI-S** 

125Khz TK4100 chip rfid proximity Card

### ACMM-MF1

13.56mhz MF1K compatible F08

#### RFID card

#### **ACM-INLAY**

 $125 khz, 13.56 mhz, 860-960 mhz \ card \\ in lay$ 







ACM-S001-UHF

UHF anti-tamper label for car parking system

# ACM-UHF-P Windshield Sticker

860-960Mhz windshiled sticker for car management

#### **ACM-NF