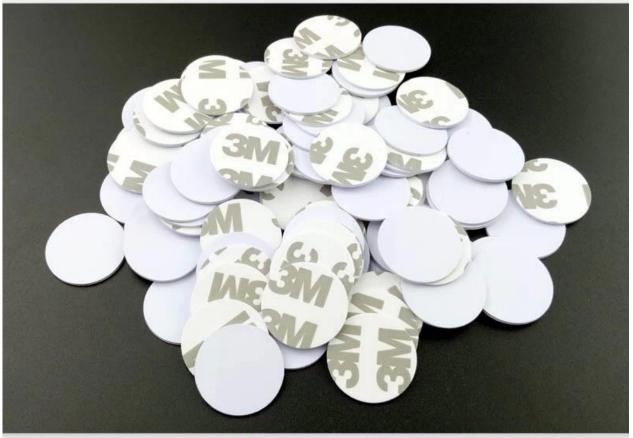

| LF/HF                          | LF/HF                           | LF/HF                           |

# PRODUCT DISPLAY





# PRODUCT DISPLAY





# PRODUCT DISPLAY





# Application

# **APPLICATIONS**



#### **OPENGED OR NOT**

NFC helps you to find out More information Sourcing

### Cashless Pay

One Mobile phone
One World
Eay Pay & Modern Life
High Security



### **DATA Exchanging**

Easy & Fast
Exchanging personal info
No need businss card

### Social Media

Launching your App
Connecting the world
Sharing with friend
Cool, funny and connevient





## **Related Products**







**ACM-EMI-S** 

125Khz TK4100 chip rfid proximity Card

### ACMM-MF1

13.56mhz MF1K compatible F08

#### RFID card

#### **ACM-INLAY**

 $125 khz, 13.56 mhz, 860-960 mhz \ card \\ in lay$ 







ACM-S001-UHF

UHF anti-tamper label for car parking system

# ACM-UHF-P Windshield Sticker

860-960Mhz windshiled sticker for car ma