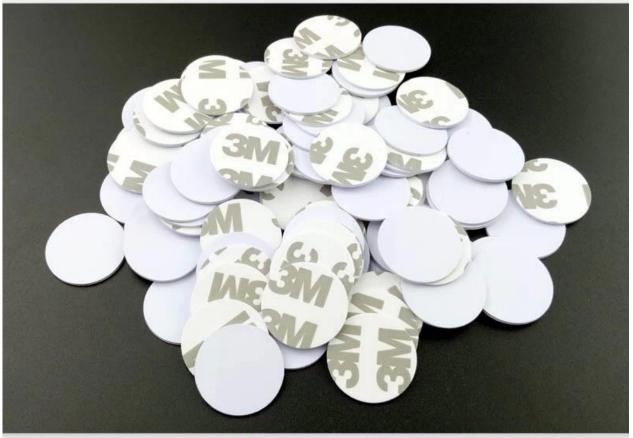

| LF/HF                          | LF/HF                           | LF/HF                           |

# PRODUCT DISPLAY





# PRODUCT DISPLAY





# PRODUCT DISPLAY





# Application

# **APPLICATIONS**



#### **OPENGED OR NOT**

NFC helps you to find out More information Sourcing

### Cashless Pay

One Mobile phone
One World
Eay Pay & Modern Life
High Security



### **DATA Exchanging**

Easy & Fast
Exchanging personal info
No need businss card

### Social Media

Launching your App
Connecting the world
Sharing with friend
Cool, funny and connevient





## **Related Products**







**ACM-EMI-S** 

125Khz TK4100 chip rfid proximity Card

### ACMM-MF1

13.56mhz MF1K compatible F08

#### RFID card

#### **ACM-INLAY**

 $125 khz, 13.56 mhz, 860-960 mhz \ card \\ in lay$ 







ACM-S001-UHF

UHF anti-tamper label for car parking system

# ACM-UHF-P Windshield Sticker

860-960Mhz windshiled sticker for car management

#### **ACM-NFC-Sticker**

NFC tag la