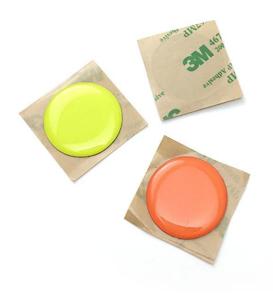

### NFC Chip Tag Sticker 215 Printed Epoxy Custom RFID Diameter 30mm Round Coin Waterproof Sticker for Phone Payment

#### Features:

- 1: Normal size or mirco size can less than 10mm, 8.7mm,5\*5mm etc
- 2: Aluminum or double copper antenna that are soft can suit any shape of products.
- 3: PET waterproof, resistance of chemical and heating or PVC, Paper
- 4: Custom 4C LOGO printing or white sticker, wet inlay face customers different requirements.
- 5: Can be anti metal, suitable for metal surface
- 6: Shape and size can be customized
- 7: Pack by pcs or roll perfect fit your installation