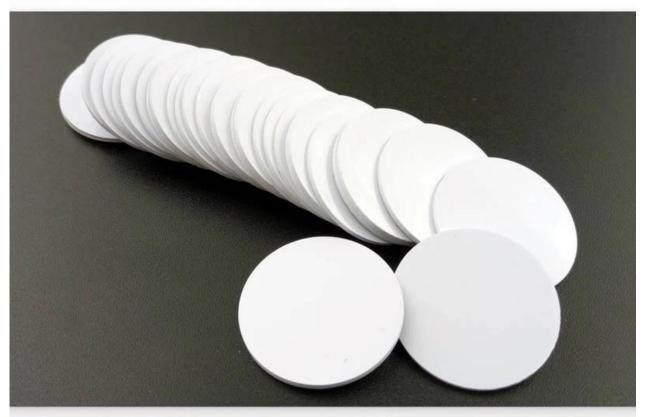

| LF/HF                          | LF/HF                           | LF/HF                           |

# PRODUCT DISPLAY





# PRODUCT DISPLAY





# PRODUCT DISPLAY





# Application

# **APPLICATIONS**



#### **OPENGED OR NOT**

NFC helps you to find out More information Sourcing

### Cashless Pay

One Mobile phone
One World
Eay Pay & Modern Life
High Security



### **DATA Exchanging**

Easy & Fast
Exchanging personal info
No need businss card

### Social Media

Launching your App
Connecting the world
Sharing with friend
Cool, funny and connevient





## **Related Products**







**ACM-EMI-S** 

125Khz TK4100 chip rfid proximity Card

### ACMM-MF1

13.56mhz MF1K compatible F08

#### RFID card

#### **ACM-INLAY**

 $125 khz, 13.56 mhz, 860-960 mhz \ card \\ in lay$ 







ACM-S001-UHF

UHF anti-tamper label for car parking system

# ACM-UHF-P Windshield Sticker

860-960Mhz windshiled sticker for car