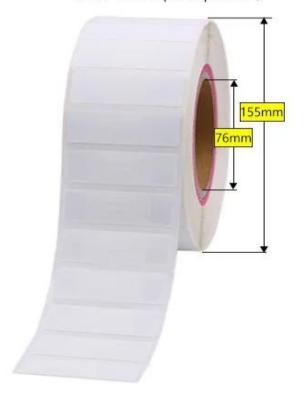

## • 100\*25mm(2500pcs/roll)

We have many kinds of antenna size for you to choose. Please check the form below.

The 125khz,13.56mhz, 860-960mhz sticker can be used for file management, warehouse managements, library books management , supermarket management and etc like the picture below.