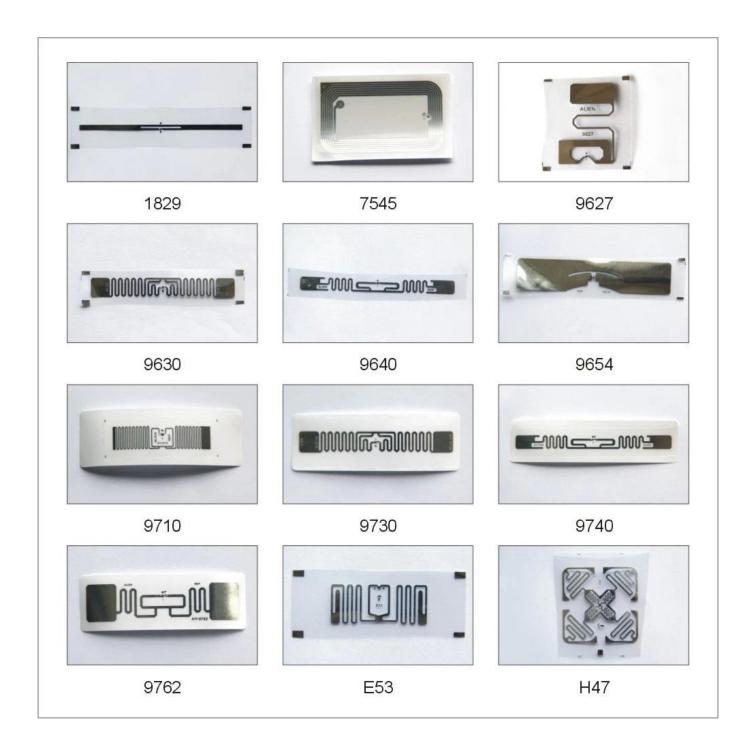

## Detailed Images

We can supply 125khz,13.56mhz, 860-960mhz label, sticker, dry inlay and wet inlay. Different size and chip to choose, accept logo printing.

## • 100\*25mm(2500pcs/roll)

We have many kinds of antenna size for you to choose. Please check the form below.

The 125khz,13.56mhz, 860-960mhz sticker can be used for file management, warehouse managements, library books management , supermarket management and etc like the picture below.