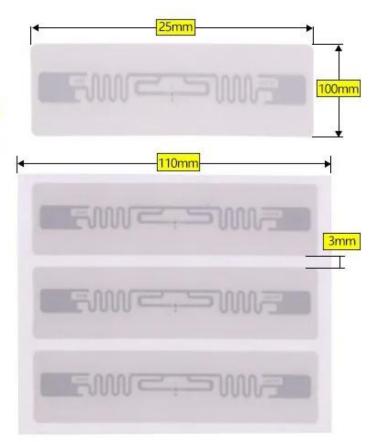

## • 100\*25mm(2500pcs/roll)

We have many kinds of antenna size for you to choose. Please check the form below.

The 125khz,13.56mhz, 860-960mhz sticker can be used for file management, warehouse managements, library books management , supermarket management and etc like the picture below.