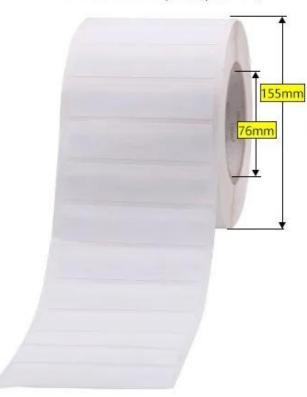

## • 100\*25mm(2500pcs/roll)

We have many kinds of antenna size for you to choose. Please check the form below.

The 125khz,13.56mhz, 860-960mhz sticker can be used for file management, warehouse managements, library books management , supermarket management and etc like the picture below.