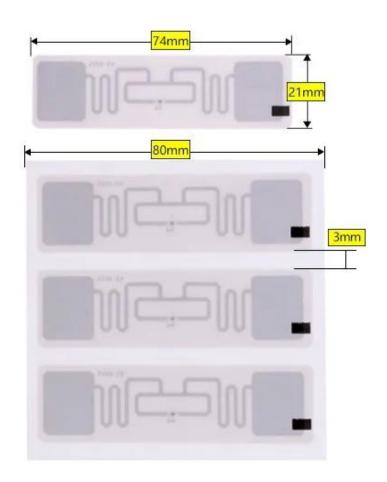

# Factory Price 985mhz E53 RFID Inlay With Impinj M5 Chip

860-960mhz UHF RFID labels are widely used in personnel management, Science, supply chain management, library management, retail supply chain management, anti-counterfeit protection, asset management, Factory automation, parcel, handling, fashion, highway fees, parking and other fields.

## • 100\*25mm(2500pcs/roll)

We have many kinds of antenna size for you to choose. Please check the form below.

The 125khz,13.56mhz, 860-960mhz sticker can be used for file management, warehouse managements, library books management , supermarket management and etc like the picture below.