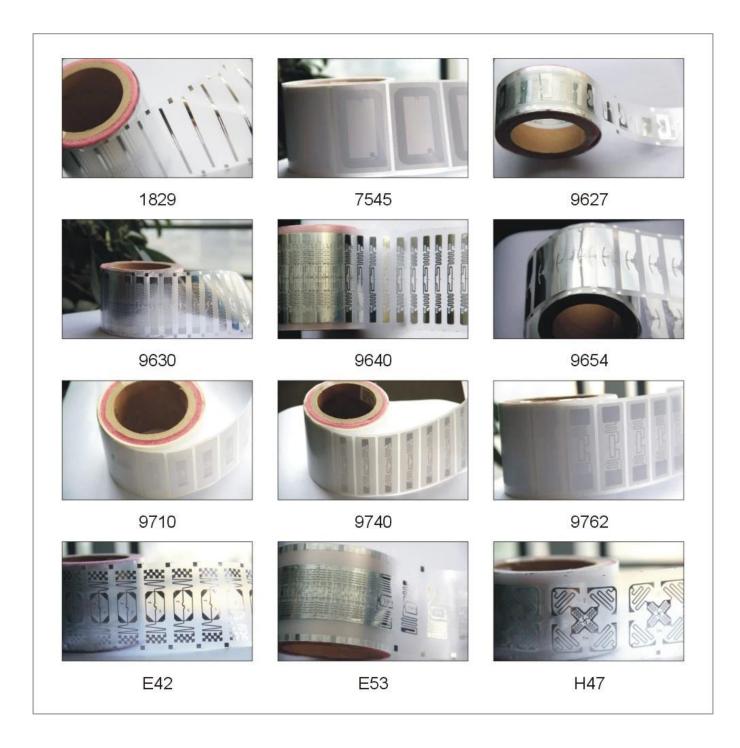

## Detailed Images

We can supply 125khz,13.56mhz, 860-960mhz label, sticker, dry inlay and wet inlay. Different size and chip to choose, accept logo printing.