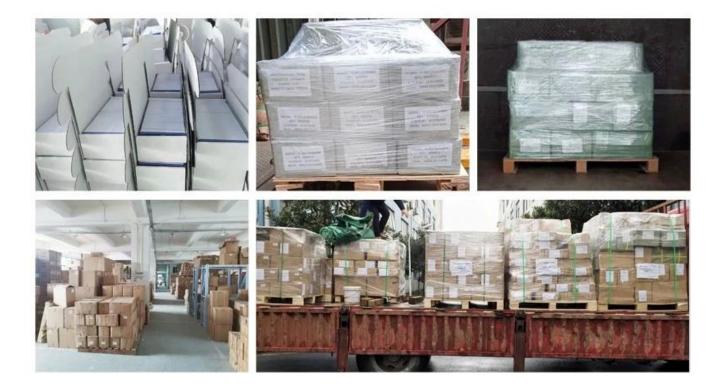

|
| Weight          | 35kg/ctn                                                                 |



# **RFID CARDS**



RFID card is a transponder consisting of a chip and a coil antenna in the PVC material. It is Waterproof, Durable, Printable, Smart and Portable.



RFID card could be common 13.56 Mhz or 125 Khz or 860-960Mhz, compliant with various chips for wide use. It's size is 85.5\*54\*0.8mm.



RFID card can be used for membership card, gift card, laundry card, access control system, ID card, tansport system, etc.





## PRODUCT DISPLAY



## **Different Craft Card**



### Glossy Card



Matte Card



Frosted Card



UV Card



Hologram Card



**Transparent** Card



3D Card



Metal Card



Brushed





Gold base



Rose Gold

# **Different code**



## PACKING & SHIPPING





#### **Our Service**

- 1 ° Any request will be answered within 24 hours
- 2, professional manufacturer and supplier, welcome to visit our website and our factory

#### 3, OEM / ODM available

4, high quality, fashin desing, reasonable & competitive price, fast delivery times

5, after-sales service:

- 1) All products will have been strictly checked at home before being packed
- 2) All products will be well packed before shipping
- 3) All our products have 2-3 years warranty if the damage is not caused by human

6, faster delivery: About 1 ~ 5 days for sample order, 7 ~ 30 days for bulk order

7, payment: You can pay the order by: T / T, Western Union, Paypal, Ali commercial warranty

**8, shipping:** We have a strong partnership with DHL, FEDEX, TNT, UPS, EMS, SEA and By AIR Forwarde