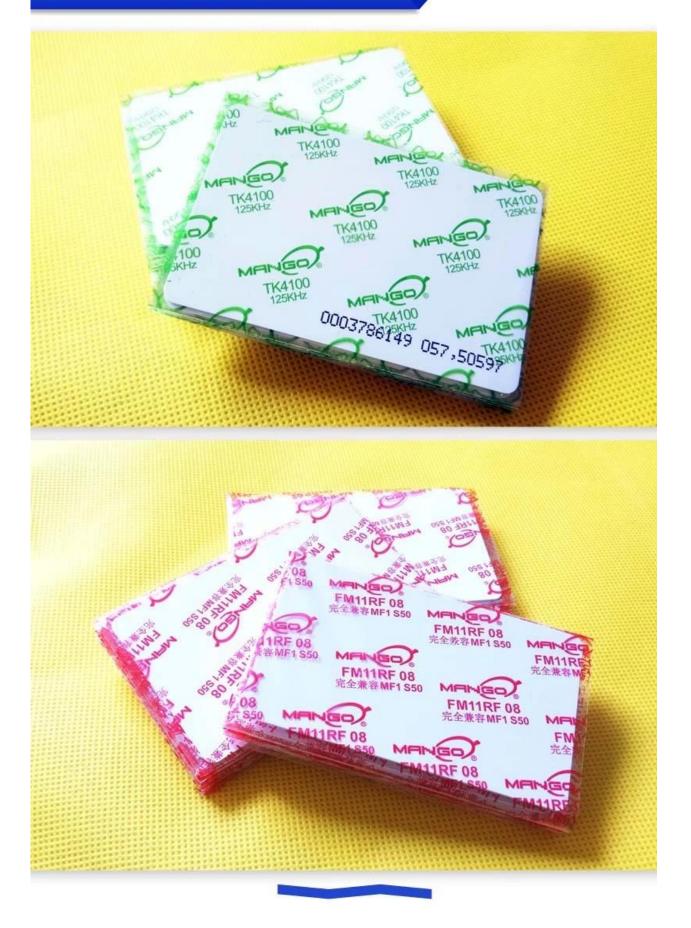

| Parameter       |                                                                          |
|-----------------|--------------------------------------------------------------------------|
|                 |                                                                          |
| Chip            | LF(125KHz): TK4100, EM4100,EM4200, EM4305, T5577, 5200 etc               |
|                 |                                                                          |
|                 | HF(13.56MHz): Fudan F08, NFC Chip, etc                                   |
|                 |                                                                          |
|                 | UHF(860-960MHz): Alien H3, Impinj Monza, etc                             |
| Protocal        | LF: ISO11784/785, HF: ISO14443A/15693, UHF: ISO18000-6C                  |
| Size            | 85.5*56*0.84mm, or customized                                            |
| Memory          | 64Bit, 144byte, 504bye, 888byte, 1K byte, 128byte, ect                   |
| Material        | PVC, PET ,ABS, Coated paper, or customized                               |
| Write Endurance | ≥100000 cycles                                                           |
| Read Range      | LF/HF: 1-5cm, UHF: 1-10m (depends on the reader and antenna)             |
| Application     | Data transfer, access control, payment management, warehouse & logistics |
|                 | management, etc                                                          |
| Optional Crafts |                                                                          |
| Printing        | Silkscreen printing, full color printing                                 |
| Customized      | Inkjet number, Logo printing, QR code, Bar code, etc                     |
| Pre-program     | URL, serial number, text, etc                                            |
| Packaging       |                                                                          |
| Volume          | Box: 39x27x7cm, carton: 50x25x22cm                                       |
| Quantity        | 200pcs/box, 5000pcs/ctn                                                  |
| Weight          | 35kg/ctn                                                                 |

# **RFID CARDS**

RFID card is a transponder consisting of a chip and a coil antenna in the PVC material. It is Waterproof, Durable, Printable, Smart and Portable.

RFID card could be common 13.56 Mhz or 125 Khz or 860-960Mhz, compliant with various chips for wide use. It's size is 85.5\*54\*0.8mm.