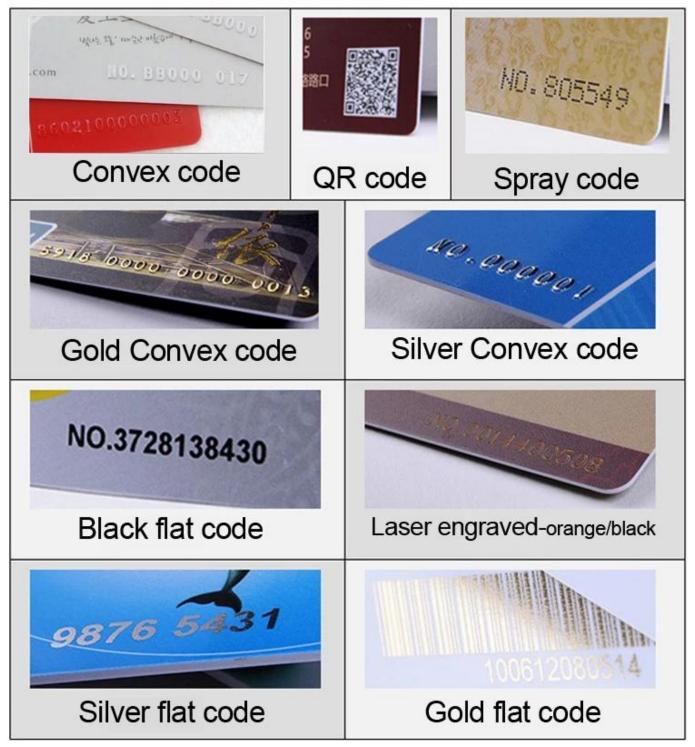

|
| Weight          | 35kg/ctn                                                                 |



# **RFID CARDS**



RFID card is a transponder consisting of a chip and a coil antenna in the PVC material. It is Waterproof, Durable, Printable, Smart and Portable.



RFID card could be common 13.56 Mhz or 125 Khz or 860-960Mhz, compliant with various chips for wide use. It's size is 85.5\*54\*0.8mm.



RFID card can be used for membership card, gift card, laundry card, access control system, ID card, tansport system, etc.





## PRODUCT DISPLAY



## **Different Craft Card**



### Glossy Card



Matte Card



Frosted Card



UV Card



Hologram Card



**Transparent** Card



3D Card



Metal Card



Brushed





Gold base



Rose Gold

# **Different code**



## PACKING & SHIPPING





#### **Our Service**

- 1 ° Any request will be answered within 24 hours
- 2, professional manufacturer and supplier, welcome to visit our website and our factory

#### 3, OEM / ODM available

4, high quality, fashin desing, reasonable & competitive price, fast delivery times

5, after-sales service:

- 1) All products will have been strictly checked at home before being packed
- 2) All products will be well packed before shipping
- 3) All our products have 2-3 years warranty if the damage is not caused by human

6, faster delivery: About 1 ~ 5 days for sample order, 7 ~ 30 days for bulk order

7, payment: You can pay the order by: T / T, Western Union, Paypal, Ali commercial warranty

**8, shipping:** We have a strong partnership with DHL, FEDEX, TNT, UPS, EMS