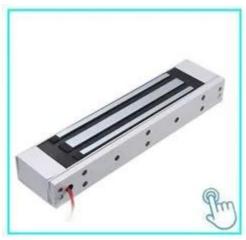

### **ACM-Y280**

280kg(600lbs) Single Door magnetic Lock Suitable For: Wooden Door, Glass Door, Metal Door, Fire Proof Door.

# 280KG (600 LBS) Holding Force Electronic Magnetic Lock For Single Door

Magnetic lock with 600lbs (280kg) holding force for single door

P a P a m d tı е t Ð а 5 m ė þ ŧ

r o n

# **Product Advanatge**

- Collinear Load Test 280kg, 600pounds.
- Dual Voltage 12 or 24 VDC(optional).
- The Standard Voltage is 12VDC when Finished.
- MOV Provides Reverse Current Protection.
- Suitable For Wooden Door, Glass Door, Metal Door, Fireproof Door.
- LED Indicates the door Status.
- Lock Status sensor(NO/NC/COM)
- Door Status sensor(NO/NC/COM)
- Anti-Residual Magnetism Designed.
- High Strength Material, Anodized Aluminum Housing.
- Design without Mechanical Failure.
- Increase the holding Force, Dual Insulative Housing.
- CE Certificate by European Union, MA Certificate by China Public Security Office