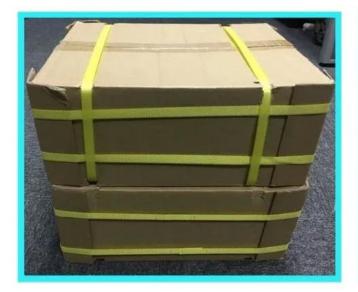

### Packaging

Magnetic Lock packaging: 1unit per box, 10pcs per carton,

Carton size: 35\*30\*16cm, Gross Weight: 20kg. 50 cartons per pallet

You may need