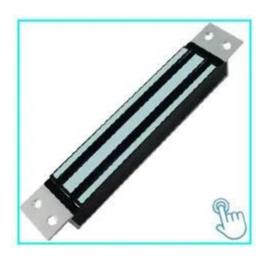

### ACM-Y280N

Backplate magnetic lock (280kgs/600lbs) Suitable For: Wooden Door, Glass Door, Metal Door, Fire| Proof Door

# **ACM-Y280-L**

L Bracket for 280kg/350kg Magnetic Lock