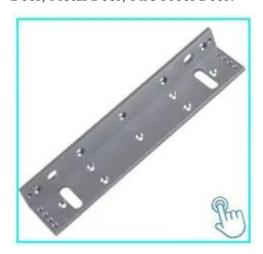

50LBS: 44mm 600LBS: 50mm 800LBS: 48mm 1200LBS: 46mm

# Packing & Delivery

### Shipping Way

We have strong cooperation with DHL, FEDEX, TNT, UPS, EMS, Forwarder by SEA and By AIR You also can choose your own shipping forwarder.

### Packaging

Magnetic Lock packaging: 1unit per box, 10pcs per carton,

Carton size: 35\*30\*16cm, Gross Weight: 20kg. 50 cartons per pallet







You may need







### ACM-Y280N

Backplate magnetic lock (280kgs/600lbs) Suitable For: Wooden Door, Glass Door, Metal Door, Fire| Proof Door

### **ACM-Y180**

Surface mounted (180kg/300lbs) magnetic lock 2Bolts Fail safe.Suitable For: Wooden Door, Glass Door, Metal Door, Fire Proof Door.

### **ACM-Y280**

280kg(600lbs) Single Door magnetic Lock Suitable For: Wooden Door, Glass Door, Metal Door, Fire Proof Door.







# **ACM-Y280-L**

L Bracket for 280kg/350kg Magnetic Lock

### ACM-Y180ZL

ZL Bracket for 180 kg/300 lbs Magnetic

#### ACM-Y280-ZL

ZL Bracket for 280Kg/350Kg Magnetic Lock

# **Our Service**

- 1, Any inquires will be replied within 24 hours
- 2, Professional manufacturer and supplier, Welcome to visit our website and our factory
- 3, OEM/ODM Available
- 4, High quality, fashin desing, reasonable & competitive price, fast lead time
- 5, After-sale Service:
- 1), All products will have been strictly quality checked in house before packing
- 2), All products will be well packed before shipping
- 3), All our products have 2-3 year warranty if the damage is not caused by human
- 6, Faster delivery: Around 1~ 5 days for sample order, 7~30 days for bulk order
- 7, Payment: You can pay fo