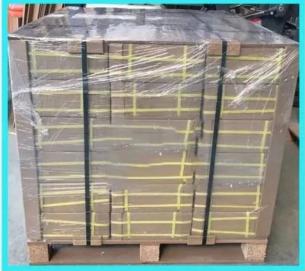

### Packaging

Magnetic Lock packaging: 1unit per box, 10pcs per carton,

Carton size: 35\*30\*16cm, Gross Weight: 20kg. 50 cartons per pallet

You may need