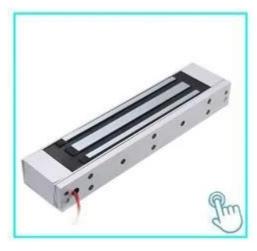

### **ACM-Y280**

280kg(600lbs) Single Door magnetic Lock Suitable For: Wooden Door, Glass Door, Metal Door, Fire Proof Door.

# 280KG (600 LBS) Holding Force Electronic Magnetic Lock For Single Door

Magnetic lock with 600lbs (280kg) holding force for single door

P a P a m d tı е t Ð а 5 m ė þ ŧ

r o n

# **Product Advanatge**

- Collinear Load Test 280kg, 600pounds.
- Dual Voltage 12 or 24 VDC(optional).
- The Standard Voltage is 12VDC when Finished.
- MOV Provides Reverse Current Protection.
- Suitable For Wooden Door, Glass Door, Metal Door, Fireproof Door.
- LED Indicates the door Status.
- Lock Status sensor(NO/NC/COM)
- Door Status sensor(NO/NC/COM)
- Anti-Residual Magnetism Designed.
- High Strength Material, Anodized Aluminum Housing.
- Design without Mechanical Failure.
- Increase the holding Force, Dual Insulative Housing.
- CE Certificate by European Union, MA Certificate by China Public Security Office