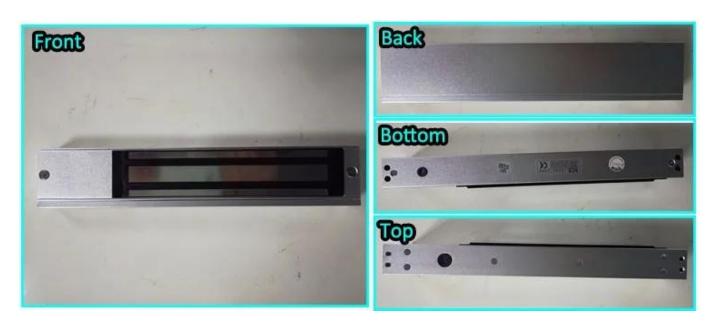

#### Detailed Images, OEM/ODM available

Our lock is with LED light to show the working statue , light is green when it locked , Red when unlocked . The light statue can be changed .

ACM-Y280 is with signal output . The PCB board can be customized . We can make the lock with 12v&24v dual voltage and with 7 wire connection . Following photo is the PCB board optional .If you want to customize the lock ,please tell us your detail request , we will send your detail quotation after knowing all your requirement .