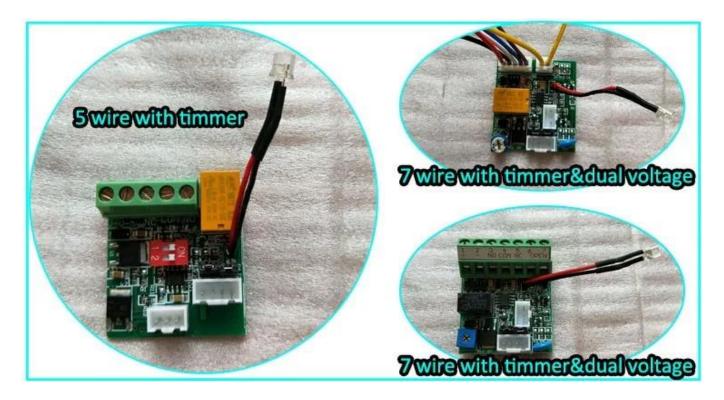

#### Detailed Images, OEM/ODM available

Our lock is with LED light to show the working statue , light is green when it locked , Red when unlocked . The light statue can be changed .

ACM-Y280 is with signal output . The PCB board can be customized . We can make the lock with 12v&24v dual voltage and with 7 wire connection . Following photo is the PCB board optional .If you want to customize the lock ,please tell us your detail request , we will send your detail quotation after knowing all your requirement .