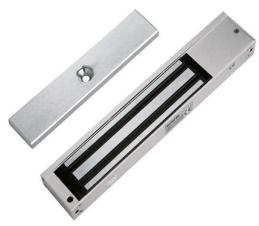

# 280KG (600 LBS) Holding Force Electronic Magnetic Lock For Single Door

Magnetic lock with 600lbs (280kg) holding force for single door

P a P a m d tı е t Ð а 5 m ė þ ŧ

r o n

# **Product Advanatge**

- Collinear Load Test 280kg, 600pounds.
- Dual Voltage 12 or 24 VDC(optional).
- The Standard Voltage is 12VDC when Finished.
- MOV Provides Reverse Current Protection.
- Suitable For Wooden Door, Glass Door, Metal Door, Fireproof Door.
- LED Indicates the door Status.
- Lock Status sensor(NO/NC/COM)
- Door Status sensor(NO/NC/COM)
- Anti-Residual Magnetism Designed.
- High Strength Material, Anodized Aluminum Housing.
- Design without Mechanical Failure.
- Increase the holding Force, Dual Insulative Housing.
- CE Certificate by European Union, MA Certificate by China Public Security Office