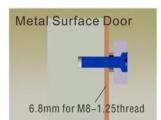

After all the appropriate procedures, the holding force can be maximized. Finally, fix the tamper screw.

Drill a hole Inside: Diameter is 8mm Outside: Diameter is16mm

Drill a hole Inside: Diameter is 8mm Outside: Diameter is 12.7mm

#### Notice:

Thickness of Door Leaf:

350LBS: 44mm 600LBS: 50mm 800LBS: 48mm 1200LBS: 46mm