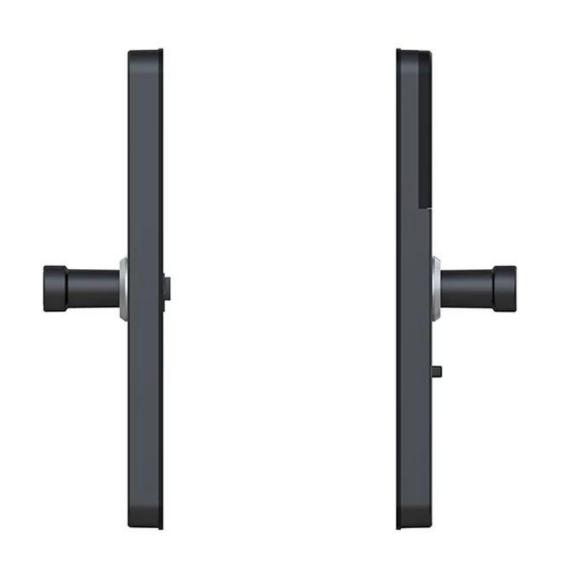

# **Detailed Images**

# **Product Description**

Factory Supply Smart Doorlock High Security Electric Digital

Fingerprint Door Lock With Handle Waterproof Smart Locks Name

for Home

Material aluminum alloy

4X AA Alkline batteries(not included in shipping);--No cable Working Voltage

DC6V Power

OS IOS7.0 or android 4.4 above

Static current **□**45 μA FRR ≤0.15% **FAR** ≤0.00004% -10°C~60°C Working temperature Installation standard door thickness 35~55MM 240\*60\*22mm Board size