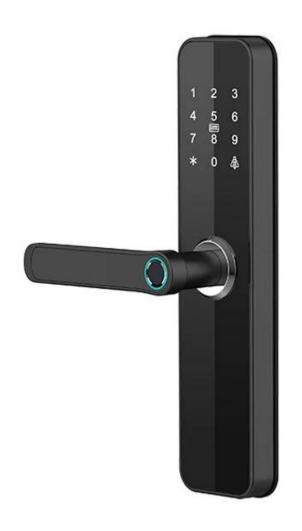

# **Detailed Images**

install

Fingerprint, Card(dual sides), Pin code, Key□Optional for App Unlock ways

or Remote control

100 **Fingerprint Capacity** 100 Card Capacity 100 **Password Capacity** 

Optional function work with App--Tuya smart(wifi)

DC6V Power

OS IOS7.0 or android 4.4 above

Static current **□**45 μA FRR ≤0.15% **FAR** ≤0.00004% -10°C~60°C Working temperature Installation standard door thickness 35~55MM 240\*60\*22mm Board size