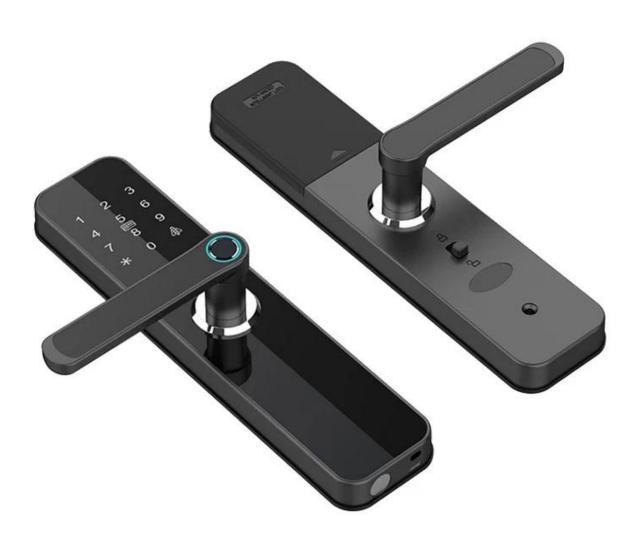

# **Product Description**

Factory Supply Smart Doorlock High Security Electric Digital

Fingerprint Door Lock With Handle Waterproof Smart Locks Name

for Home

Material aluminum alloy

4X AA Alkline batteries(not included in shipping);--No cable Working Voltage

install

Fingerprint, Card(dual sides), Pin code, Key□Optional for App Unlock ways

or Remote control

100 **Fingerprint Capacity** 100 Card Capacity 100 **Password Capacity** 

Optional function work with App--Tuya smart(wifi)

DC6V Power

OS IOS7.0 or android 4.4 above

Static current **□**45 μA FRR ≤0.15% **FAR** ≤0.00004% -10°C~60°C Working temperature Installation standard door thickness 35~55MM 240\*60\*22mm Board size