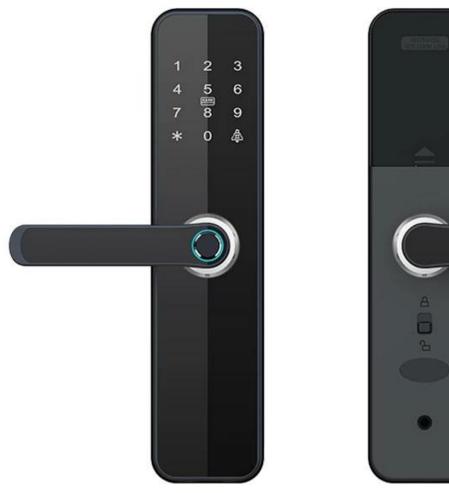

# **Detailed Images**

install

Fingerprint, Card(dual sides), Pin code, Key□Optional for App Unlock ways

or Remote control

100 **Fingerprint Capacity** 100 Card Capacity 100 **Password Capacity** 

Optional function work with App--Tuya smart(wifi)

DC6V Power

OS IOS7.0 or android 4.4 above

Static current **□**45 μA FRR ≤0.15% **FAR** ≤0.00004% -10°C~60°C Working temperature Installation standard door thickness 35~55MM 240\*60\*22mm Board size