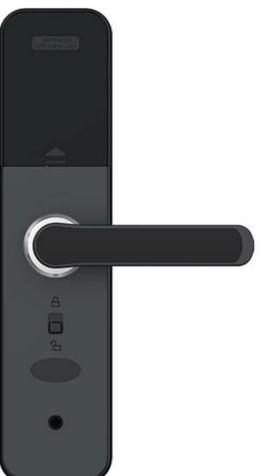

# **Detailed Images**

install

Fingerprint, Card(dual sides), Pin code, Key□Optional for App Unlock ways

or Remote control

100 **Fingerprint Capacity** 100 Card Capacity 100 **Password Capacity** 

Optional function work with App--Tuya smart(wifi)

DC6V Power

OS IOS7.0 or android 4.4 above

Static current **□**45 μA FRR ≤0.15% **FAR** ≤0.00004% -10°C~60°C Working temperature Installation standard door thickness 35~55MM 240\*60\*22mm Board size