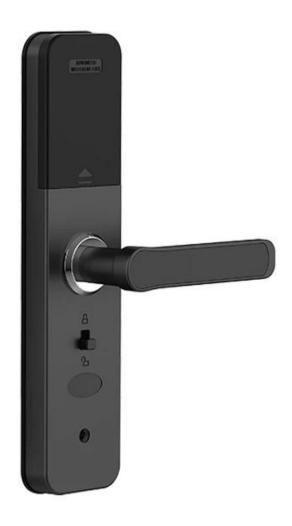

# **Product Description**

Factory Supply Smart Doorlock High Security Electric Digital

Fingerprint Door Lock With Handle Waterproof Smart Locks Name

for Home

Material aluminum alloy

4X AA Alkline batteries(not included in shipping);--No cable Working Voltage

install

Fingerprint, Card(dual sides), Pin code, Key□Optional for App Unlock ways

or Remote control

100 **Fingerprint Capacity** 100 Card Capacity 100 **Password Capacity** 

Optional function work with App--Tuya smart(wifi)

DC6V Power

OS IOS7.0 or android 4.4 above

Static current **□**45 μA FRR ≤0.15% **FAR** ≤0.00004% -10°C~60°C Working temperature Installation standard door thickness 35~55MM 240\*60\*22mm Board size