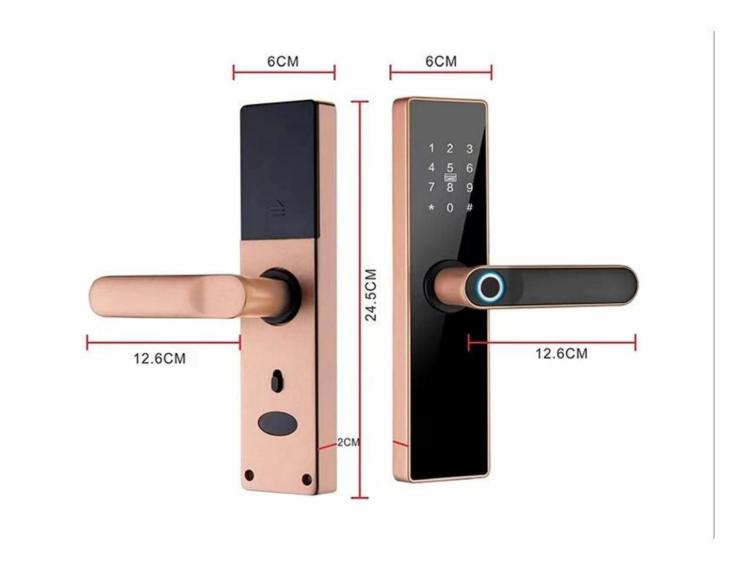

# **Product Description**

Factory Supply Smart Doorlock High Security Electric Digital

Fingerprint Door Lock With Handle Waterproof Smart Locks Name

for Home

Material aluminum alloy

4X AA Alkline batteries(not included in shipping);--No cable Working Voltage

install

Fingerprint, Card(dual sides), Pin code, Key□Optional for App Unlock ways

or Remote control

100 **Fingerprint Capacity** 100 Card Capacity 100 **Password Capacity** 

Optional function work with App--Tuya smart(wifi)

DC6V Power

OS IOS7.0 or android 4.4 above

Static current **□**45 μA FRR ≤0.15% **FAR** ≤0.00004% -10°C~60°C Working temperature Installation standard door thickness 35~55MM 240\*60\*22mm Board size