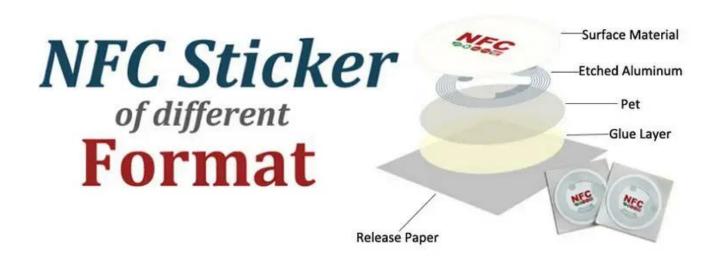

P fi d t a g t

A variety of shapes and sizes are offered for RFID stickers. RFID paper stickers can be onesided or both sides printing. NFC Tags surfaces have water-resistant paper, soft/hard PVC and PET. All stickers are water-resistant and durable.

Markace-Maden-ekneeatedpaper, pVC, pET, ABSM-dd-e: pETW: thetchedd-um-numantennamack: Adhes-Vest-ckerorsMst-ckerhiekness: . 21, 2m

Кральбаловины ритор, он онино польских соловие соловие с соловие с соловие с соловие с соловие с соловие с соло