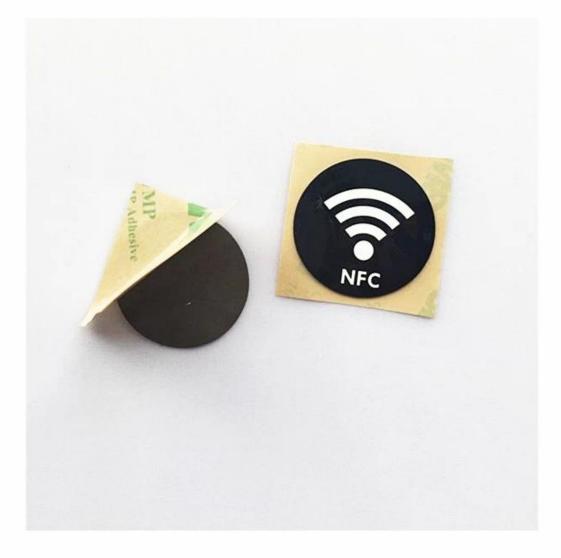

Great Creativity also provides **White RFID NFC stickers**, **Clear RFID stickers**. If you want apply the tags NFC to a metal surface. Then you need to choose **On Metal RFID NFC stickers** so that the tags NFC readability will not be interfered by the metal. Just contact us for more custom service.

NFC label is widely used for many application which you can stick anywhere you want.

NFC label has different chip model with different memory based on your requirement.

And you can also encode anything you want into the rfid sticker, such as URL, APP, NAME CARD ETC.