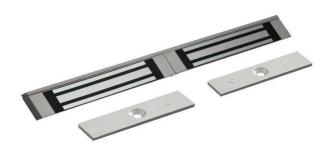

## **Product Description**

350KG(800LBS)x2 Double Door Electric Magnetic Safety Lock for Interior Door Magnetic Lock System

Double door electric lock is for wooden door, fireproof door, sliding door and metal door. Inbuilt time delay mode and can set up 0,3,6,9sec . LED light ,Red indicates the door is unlock,Green indicates the door is lock

# **Product Advanatge**

Collinear Load Test 350x2kg,800x2pounds.

Dual Voltage 12 or 24 VDC(optional).

The Standard Voltage is 12VDC when Finished.

MOV Provides Reverse Current Protection.

Suitable For Wooden Door, Glass Door, Metal Door, Fireproof Door.

LED Indicates the Door Status.

Lock Status sensor(NO/NC/COM).

Time: 0/3/6/9sec.

Anti-Residual Magnetism Designed.

High Strength Material, Anodized Aluminum Housing.

Design without Mechanical Failure.

Increase the holding Force, Dual Insulative Housing.