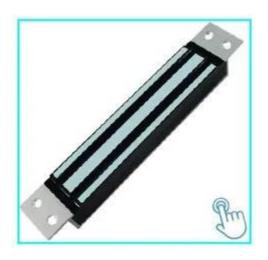

## **Product Description**

350KG(800LBS)x2 Double Door Electric Magnetic Safety Lock for Interior Door Magnetic Lock System

Double door electric lock is for wooden door, fireproof door, sliding door and metal door. Inbuilt time delay mode and can set up 0,3,6,9sec . LED light ,Red indicates the door is unlock,Green indicates the door is lock

# **Product Advanatge**

Collinear Load Test 350x2kg,800x2pounds.

Dual Voltage 12 or 24 VDC(optional).

The Standard Voltage is 12VDC when Finished.

MOV Provides Reverse Current Protection.

Suitable For Wooden Door, Glass Door, Metal Door, Fireproof Door.

LED Indicates the Door Status.

Lock Status sensor(NO/NC/COM).

Time: 0/3/6/9sec.

Anti-Residual Magnetism Designed.

High Strength Material, Anodized Aluminum Housing.

Design without Mechanical Failure.

Increase the holding Force, Dual Insulative Housing.