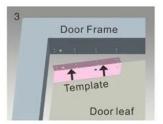

### STANDARD INSTALLATION STEPS

Professional guidance, Rest assured

Fold the plate to 90°.

Close the door first, then place the upper side of template on door frame, while adjust the left side next to the door leaf.

Mark screw positions of armature plate and magnetic lock on door leaf and door frame respectively.

Drill holes based on the marked positions.

Make a combination based on the picture.

Strike the pin into the armature plate slightly (to avoid movement).