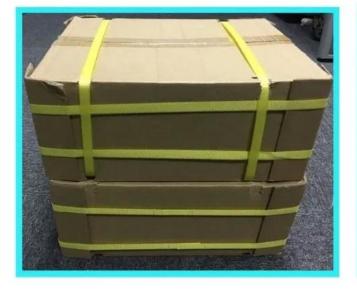

## Packaging

Magnetic Lock packaging: 1unit per box, 5pcs per carton,

Carton size: 35\*30\*16cm, Gross Weight: 25kg.