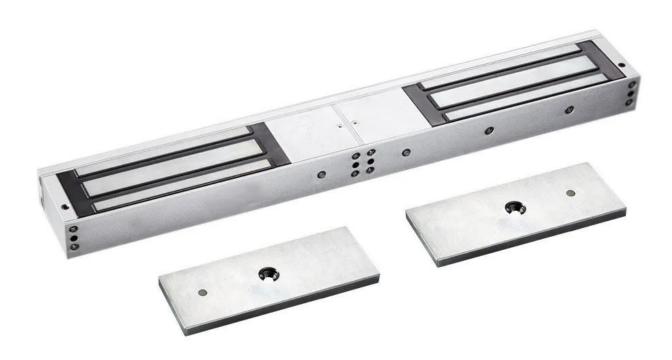

## **Product Description**

350KG(800LBS)x2 Double Door Electric Magnetic Safety Lock for Interior Door Magnetic Lock System

Double door electric lock is for wooden door, fireproof door, sliding door and metal door. Inbuilt time delay mode and can set up 0,3,6,9sec . LED light ,Red indicates the door is unlock,Green indicates the door is lock

# **Product Advanatge**

Collinear Load Test 350x2kg,800x2pounds.

Dual Voltage 12 or 24 VDC(optional).

The Standard Voltage is 12VDC when Finished.

MOV Provides Reverse Current Protection.

Suitable For Wooden Door, Glass Door, Metal Door, Fireproof Door.

LED Indicates the Door Status.

Lock Status sensor(NO/NC/COM).

Time: 0/3/6/9sec.

Anti-Residual Magnetism Designed.

High Strength Material, Anodized Aluminum Housing.

Design without Mechanical Failure.

Increase the holding Force, Dual Insulative Housing.