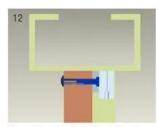

After all the appropriate procedures, the holding force can be maximized. Finally, fix the tamper screw.

Drill a hole Inside: Diameter is 8mm Outside: Diameter is16mm

Drill a hole Inside: Diameter is 8mm Outside: Diameter is 12.7mm

Inside:Drill a hole diameter is 8mm folding the plastic straight pin