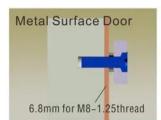

e armature plate slightly (to avoid movement).



Make a combination based on the picture (add washer accordingly). The rubber ring must be added.



Place the rubber ring between armature plate and door leaf.



Use Allen key to remove the mounting plate from lock body.



Fix the mounting plate on the door frame according to the holes drilled earlier.



Use Allen key to screw the lock body on the mounting plate.



Close the door to test holding force. The angle between armature plate and magnetic lock can be adjusted by adding or reducing washers.



After all the appropriate procedures, the holding force can be maximized. Finally, fix the tamper screw.



Drill a hole Inside: Diameter is 8mm Outside: Diameter is16mm



Drill a hole Inside: Diameter is 8mm Outside: Diameter is 12.7mm



Inside:Drill a hole diameter is 8mm folding the plastic straight pin

### Notice:

Thickness of Door Leaf:

350LBS: 44mm 600LBS: 50mm 800LBS: 48mm 1200LBS: 46mm

# Packing & Delivery

## Shipping Way

We have strong cooperation with DHL, FEDEX, TNT, UPS, EMS, Forwarder by SEA and By AIR You also can choose your own shipping forwarder.

## Packaging

Magnetic Lock packaging: 1unit per box, 5pcs per carton,

Carton size: 35\*30\*16cm, Gross Weight: 25kg.







# You may need







## **ACM-Y280N**

Backplate magnetic lock (280kgs/600lbs) Suitable For: Wooden Door, Glass Door, Metal Door, Fire| Proof Door

## **ACM-Y180**

Surface mounted (180kg/300lbs) magnetic lock 2Bolts Fail safe.Suitable For: Wooden Door, Glass Door, Metal Door, Fire Proof Door.

## **ACM-Y280**

280kg(600lbs) Single