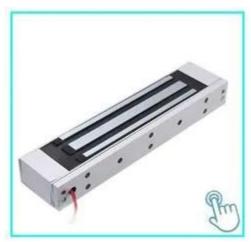

## **Product Description**

350KG(800LBS)x2 Double Door Electric Magnetic Safety Lock for Interior Door Magnetic Lock System

Double door electric lock is for wooden door, fireproof door, sliding door and metal door. Inbuilt time delay mode and can set up 0,3,6,9sec . LED light ,Red indicates the door is unlock,Green indicates the door is lock

# **Product Advanatge**

Collinear Load Test 350x2kg,800x2pounds.

Dual Voltage 12 or 24 VDC(optional).

The Standard Voltage is 12VDC when Finished.

MOV Provides Reverse Current Protection.

Suitable For Wooden Door, Glass Door, Metal Door, Fireproof Door.

LED Indicates the Door Status.

Lock Status sensor(NO/NC/COM).

Time: 0/3/6/9sec.

Anti-Residual Magnetism Designed.

High Strength Material, Anodized Aluminum Housing.

Design without Mechanical Failure.

Increase the holding Force, Dual Insulative Housing.