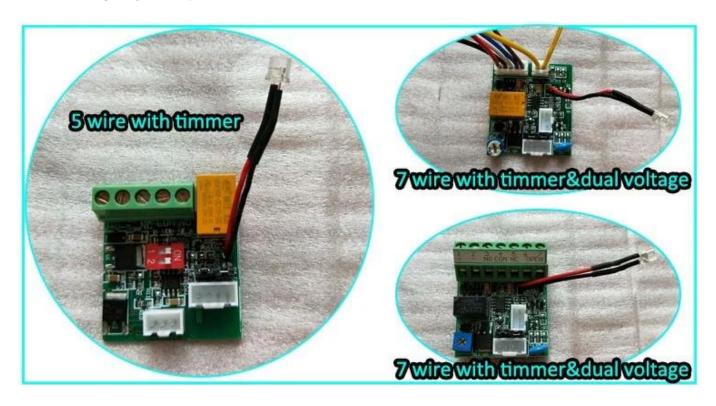

### Detailed Images, OEM/ODM available

Our lock is with LED light to show the working statue , light is green when it locked , Red when unlocked . The light statue can be changed .

ACM-Y380D is with signal output . The PCB board can be customized . We can make the lock with 12v&24v dual voltage and with 7 wire connection . Following photo is the PCB board optional .If you want to customize the lock ,please tell us your detail request , we will send your detail quotation after knowing all your requirement .