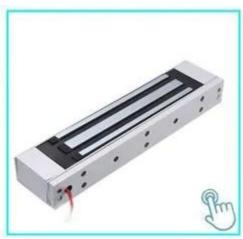

## **ACM-Y280**

280kg(600lbs) Single Door magnetic Lock Suitable For: Wooden Door, Glass Door, Metal Door, Fire Proof Door.