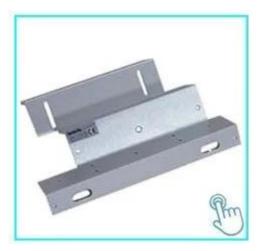

## **ACM-Y280-L**

L Bracket for 280kg/350kg Magnetic Lock

#### ACM-Y280-ZL

ZL Bracket for 280Kg/350Kg Magnetic Lock