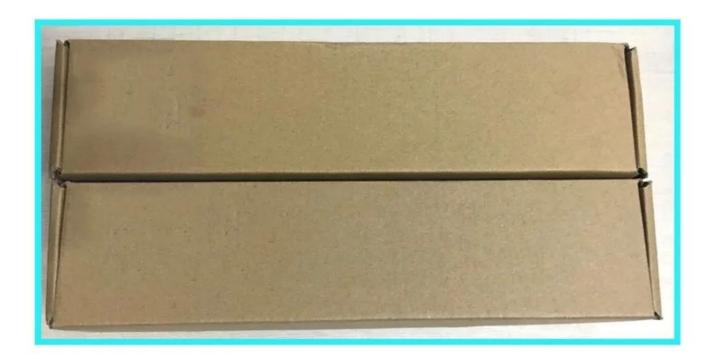

### Packaging

Magnetic Lock packaging: 1unit per box, 6pcs per carton,

Carton size : 35\*30\*16cm , Gross Weight :24kg. 50 cartons per pallet