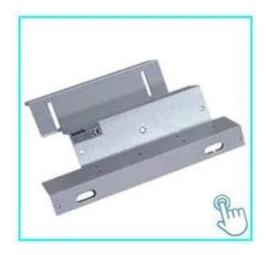

## **ACM-Y280-L**

L Bracket for 280kg/350kg Magnetic Lock

#### ACM-Y280-ZL

ZL Bracket for 280Kg/350Kg Magnetic Lock