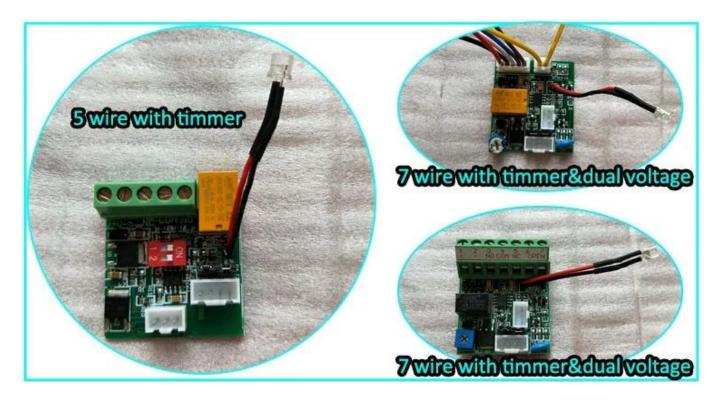

### Detailed Images, OEM/ODM available

Our lock is with LED light to show the working statue , light is green when it locked , Red when unlocked . The light statue can be changed .

ACM-Y350 is with signal output . The PCB board can be customized . We can make the lock with 12v&24v dual voltage and with 7 wire connection . Following photo is the PCB board optional .If you want to customize the lock ,please tell us your detail request , we will send your detail quotation after knowing all your requirement .