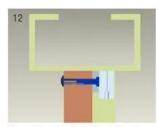

### STANDARD INSTALLATION STEPS

Professional guidance, Rest assured

Fold the plate to 90°.

Close the door first, then place the upper side of template on door frame, while adjust the left side next to the door leaf.

Mark screw positions of armature plate and magnetic lock on door leaf and door frame respectively.

Drill holes based on the marked positions.

Make a combination based on the picture.

Strike the pin into the armature plate slightly (to avoid movement).

Make a combination based on the picture (add washer accordingly). The rubber ring must be added.

Place the rubber ring between armature plate and door leaf.

Use Allen key to remove the mounting plate from lock body.

Fix the mounting plate on the door frame according to the holes drilled earlier.

Use Allen key to screw the lock body on the mounting plate.

Close the door to test holding force. The angle between armature plate and magnetic lock can be adjusted by adding or reducing washers.