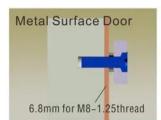

After all the appropriate procedures, the holding force can be maximized. Finally, fix the tamper screw.

Drill a hole Inside: Diameter is 8mm Outside: Diameter is16mm

Drill a hole Inside: Diameter is 8mm Outside: Diameter is 12.7mm

### Notice:

Thickness of Door Leaf:

350LBS: 44mm 600LBS: 50mm 800LBS: 48mm 1200LBS: 46mm