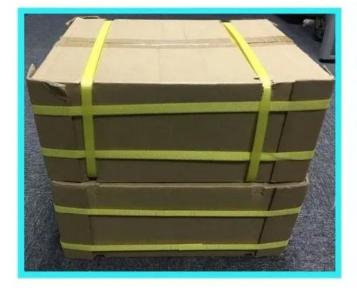

### Packaging

Magnetic Lock packaging: 1unit per box, 6pcs per carton,

Carton size : 35\*30\*16cm , Gross Weight :24kg. 50 cartons per pallet