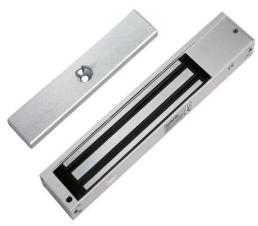

# High quality 350kgs glass and wooden door glass door magnetic lock

Magnetic lock with 800lbs (350kg) holding force for single door

Pamed terror american

e r o n

## **Product Advanatge**

- Collinear Load Test 350kg, 800pounds.
- Dual Voltage 12 or 24 VDC(optional).
- The Standard Voltage is 12VDC when Finished.
- MOV Provides Reverse Current Protection.
- Suitable For Wooden Door, Glass Door, Metal Door, Fireproof Door.
- LED Indicates the door Status.
- Lock Status sensor(NO/NC/COM)
- Door Status sensor(NO/NC/COM)
- Anti-Residual Magnetism Designed.
- High Strength Material, Anodized Aluminum Housing.
- Design without Mechanical Failure.
- Increase the holding Force, Dual Insulative Housing.
- CE Certificate by European Union, MA Certificate by China Public Security Office