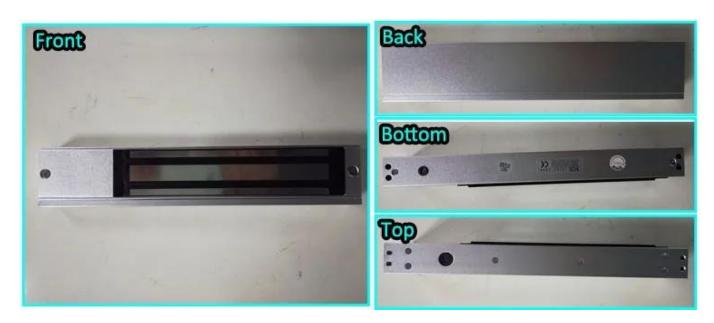

### Detailed Images, OEM/ODM available

Our lock is with LED light to show the working statue , light is green when it locked , Red when unlocked . The light statue can be changed .

ACM-Y350 is with signal output . The PCB board can be customized . We can make the lock with 12v&24v dual voltage and with 7 wire connection . Following photo is the PCB board optional .If you want to customize the lock ,please tell us your detail request , we will send your detail quotation after knowing all your requirement .