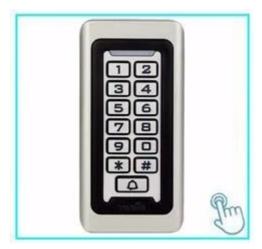

# **Product Show**

Detailed images for ACM207A Access control products including card sensor, key, bell button.