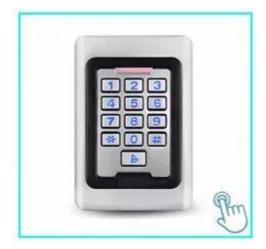

# **Product Show**

Detailed images for ACM207A Access control products including card sensor, key, bell button.