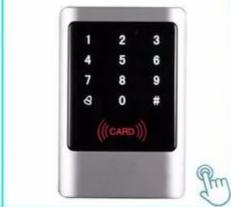

#### **ABS Shell Standalone RFID Keyboard Security** Systems Proximity Card Reader with Door ID 125khz Wiegand Card Reader

It is widely used for the authorized access control system and leaves offices, factories, schools and other public places. All inputs / outputs use anti-jamming and overvoltage / circuit protection.

# Benefit

- 1. For door only
- 2. Support NO, NC electric lock
- 3. Support exit button
- 4. Supports external Wiegand 26 player
- 5. Open mode: Card + Code, card, code
- 6. Fashion Touch Panel Keyboard