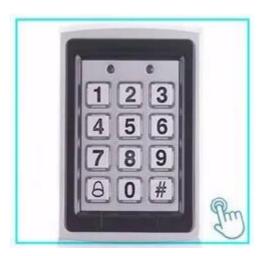

# **Product Show**

Detailed images for ACM207A Access control products including card sensor, key, bell button.