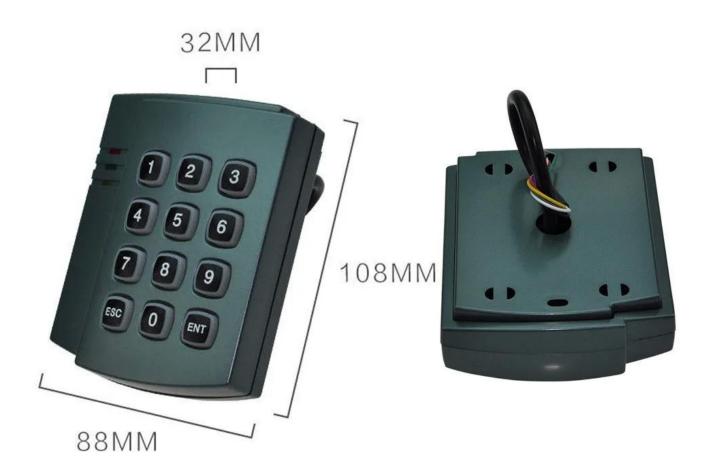

# **Product Show**

Detailed images for ACM207A Access control products including card sensor, key, bell button.