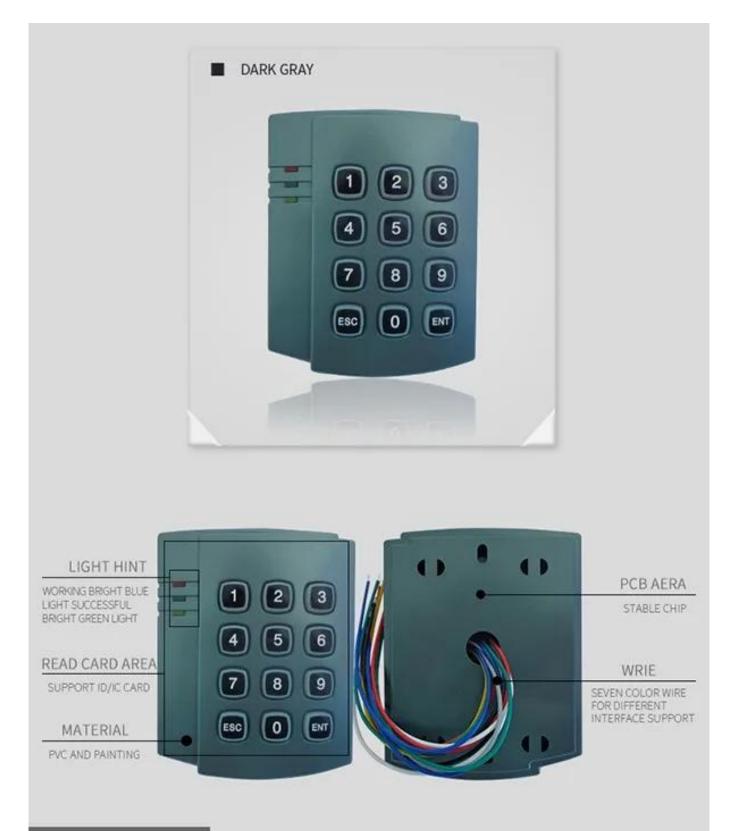

# **Product Show**

Detailed images for ACM207A Access control products including card sensor, key, bell button.

# ADVANTAGE

Application for Touch Keypad RFID & Access Control keyboard , 125Khz EM1000 / 4000 USER capacity