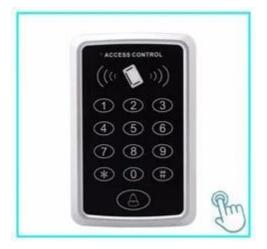

#### **ABS Shell Standalone RFID Keyboard Security** Systems Proximity Card Reader with Door ID 125khz Wiegand Card Reader

It is widely used for the authorized access control system and leaves offices, factories, schools and other public places. All inputs / outputs use anti-jamming and overvoltage / circuit protection.

# Benefit

- 1. For door only
- 2. Support NO, NC electric lock
- 3. Support exit button
- 4. Supports external Wiegand 26 player
- 5. Open mode: Card + Code, card, code
- 6. Fashion Touch Panel Keyboard

# **Product Show**

Detailed images for ACM207A Access control products including card sensor, key, bell button.