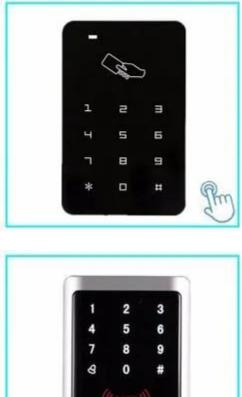

#### **ABS Shell Standalone RFID Keyboard Security** Systems Proximity Card Reader with Door ID 125khz Wiegand Card Reader

It is widely used for the authorized access control system and leaves offices, factories, schools and other public places. All inputs / outputs use anti-jamming and overvoltage / circuit protection.

# Benefit

- 1. For door only
- 2. Support NO, NC electric lock
- 3. Support exit button
- 4. Supports external Wiegand 26 player
- 5. Open mode: Card + Code, card, code
- 6. Fashion Touch Panel Keyboard