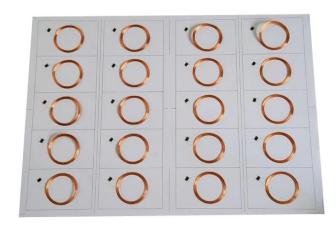

# **Product Description**

RFID Inlay sheet for card , also named rfid card prelam, contactless card inlay, it is the core part of RFID card. We produce this plastic card inlay with three technologies:

- 1. Ultrasonic technology, features best working performance
- 2. Pre-winding technology, features low cost.
- 3. Flip-chip technology, features flat surface, and very thinner thickness









2x5 layout

5x5 layout





# 4x4 layout (dual frequency)





# 3x8 layout

3x7 layout (dual frequency)



# Packing & Delivery

Every order we will check the quality firstly to ensure our customer get the best product. Our staff will pack it carefully to avoid the damage of transportation. We will ship every goods out as soon as possible.

# THE PACKAGING PROCESS







Carton packaging



Carton packaging







**ACM-INLAY-EM-TK4100** 

125khz TK4100 chip inlay for card production

# **ACM-INLAY-MF 1K-F08 chip**

13.56mhz F08 chip inlay for card production

# ACM-INLAY-MF 1K-S50 Original

MF 1k S50 original chip inlay for card

## production







# **ACM** -inlay

MF 4K S70 orginal chip card inlay for card production

## **ACM-INLAY-T5577**

T5577 chip card inlay for card production

## **ACM-INLAY-UHF-6C**