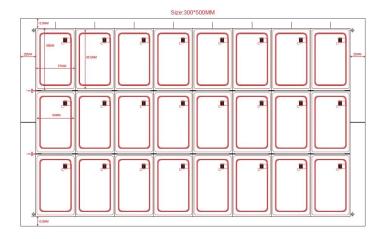

# **Product Description**

RFID Inlay sheet for card , also named rfid card prelam, contactless card inlay, it is the core part of RFID card. We produce this plastic card inlay with three technologies:

- 1. Ultrasonic technology, features best working performance
- 2. Pre-winding technology, features low cost.
- 3. Flip-chip technology, features flat surface, and very thinner thickness









2x5 layout

5x5 layout





# 4x4 layout (dual frequency)





# 3x8 layout

3x7 layout (dual frequency)



# Packing & Delivery

Every order we will check the quality firstly to ensure our customer get the best product. Our staff will pack it carefully to avoid the damage of transportation. We will ship every goods out as soon as possible.

# THE PACKAGING PROCESS







Carton packaging



Carton packaging







**ACM-INLAY-EM-TK4100** 

125khz TK4100 chip inlay for card production

# **ACM-INLAY-MF 1K-F08 chip**

13.56mhz F08 chip inlay for card production

# ACM-INLAY-MF 1K-S50 Original

MF 1k S50 original chip inlay for card

## production







# **ACM** -inlay

MF 4K S70 orginal chip card inlay for card production

## **ACM-INLAY-T5577**

T5577 chip card inlay for card production

## **ACM-INLAY-UHF-6C**

### Our Service

- 1, Any inquires