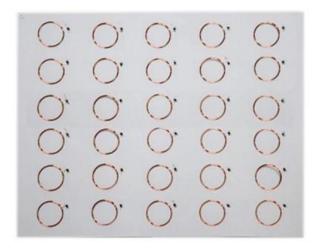

# **Product Description**

RFID Inlay sheet for card , also named rfid card prelam, contactless card inlay, it is the core part of RFID card. We produce this plastic card inlay with three technologies:

- 1. Ultrasonic technology, features best working performance
- 2. Pre-winding technology, features low cost.
- 3. Flip-chip technology, features flat surface, and very thinner thickness









2x5 layout

5x5 layout





# 4x4 layout (dual frequency)





# 3x8 layout

3x7 layout (dual frequency)



# Packing & Delivery

Every order we will check the quality firstly to ensure our customer get the best product. Our staff will pack it carefully to avoid the damage of transportation. We will ship every goods out as soon as possible.

# THE PACKAGING PROCESS







Carton packaging



Carton packaging







**ACM-INLAY-EM-TK4100** 

125khz TK4100 chip inlay for card production

# **ACM-INLAY-MF 1K-F08 chip**

13.56mhz F08 chip inlay for card production

# ACM-INLAY-MF 1K-S50 Original

MF 1k S50 original chip inlay for card

## production







# **ACM** -inlay

MF 4K S70 orginal chip card inlay for card production

## **ACM-INLAY-T5577**

T5577 chip card inlay for card produ