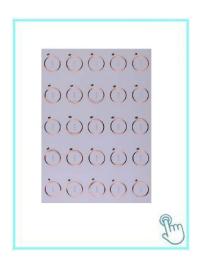

Description**

RFID Inlay sheet for card , also named rfid card prelam, contactless card inlay, it is the core part of RFID card. We produce this plastic card inlay with three technologies:

- 1. Ultrasonic technology, features best working performance
- 2. Pre-winding technology, features low cost.
- 3. Flip-chip technology, features flat surface, and very thinner thickness









2x5 layout

5x5 layout





# 4x4 layout (dual frequency)





# 3x8 layout

3x7 layout (dual frequency)



# Packing & Delivery

Every order we will check the quality firstly to ensure our customer get the best product. Our staff will pack it carefully to avoid the damage of transportation. We will ship every goods out as soon as possible.

# THE PACKAGING PROCESS







Carton packaging



Carton packaging







**ACM-INLAY-EM-TK4100** 

125khz TK4100 chip inlay for card production

# **ACM-INLAY-MF 1K-F08 chip**

13.56mhz F08 chip inlay for card production

# ACM-INLAY-MF 1K-S50 Original

MF 1k S50 original chip inlay for card

## production







# **ACM** -inlay

MF 4K S70 orginal chip card inlay for card production

## **ACM-INLAY-T5577**

T5577 chip card inlay for card production

## **ACM-INLAY-UHF-6C**

### Our Service

- 1, Any inquires will be replied within 24 hours
- 2, Professional manufacturer and supplier, Welcome to visit our website and ourfactory
- 3, OEM/ODM Available
- 4, High quality, fashin desing, reasonable & competitive price, fast leadtime
- 5, After-sale Service:
- 1) All products will have been strictly quality checked in house before packing
- 2) All products wil