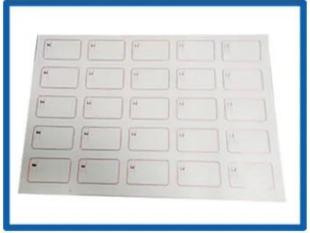

# **Product Description**

RFID Inlay sheet for card , also named rfid card prelam, contactless card inlay, it is the core part of RFID card. We produce this plastic card inlay with three technologies:

- 1. Ultrasonic technology, features best working performance
- 2. Pre-winding technology, features low cost.
- 3. Flip-chip technology, features flat surface, and very thinner thickness









2x5 layout

5x5 layout





# 4x4 layout (dual frequency)





# 3x8 layout

3x7 layout (dual frequency)



# Packing & Delivery

Every order we will check the quality firstly to ensure our customer get the best product. Our staff will pack it carefully to avoid the damage of transportation. We will ship every goods out as soon as possible.

# THE PACKAGING PROCESS







Carton packaging



Carton packaging







**ACM-INLAY-EM-TK4100** 

125khz TK4100 chip inlay for card production

# **ACM-INLAY-MF 1K-F08 chip**

13.56mhz F08 chip inlay for card production

# ACM-INLAY-MF 1K-S50 Original

MF 1k S50 original chip inlay for card

## production







# **ACM** -inlay

MF 4K S70 orginal chip card inlay for card production

## **ACM-INLAY-T5577**

T5577 chip card inlay for card production

## **ACM-INLAY-UHF-6C**

### Our Service

- 1, Any inquires will be replied within 24 hours
- 2, Professional manufacturer and supplier, Welcome to visit our website and ourfactory
- 3, OEM/ODM Available
- 4, High quality, fashin desing, reasonable & competitive price, fast leadtime
- 5, After-sale Service:
- 1) All products will have been strictly quality checked i