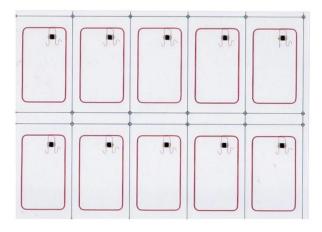

# **Product Description**

RFID Inlay sheet for card , also named rfid card prelam, contactless card inlay, it is the core part of RFID card. We produce this plastic card inlay with three technologies:

- 1. Ultrasonic technology, features best working performance
- 2. Pre-winding technology, features low cost.
- 3. Flip-chip technology, features flat surface, and very thinner thickness









2x5 layout

5x5 layout





# 4x4 layout (dual frequency)





# 3x8 layout

3x7 layout (dual frequency)



# Packing & Delivery

Every order we will check the quality firstly to ensure our customer get the best product. Our staff will pack it carefully to avoid the damage of transportation. We will ship every goods out as soon as possible.

# THE PACKAGING PROCESS







Carton packaging



Carton packaging







**ACM-INLAY-EM-TK4100** 

125khz TK4100 chip inlay for card production

# **ACM-INLAY-MF 1K-F08 chip**

13.56mhz F08 chip inlay for card production

# ACM-INLAY-MF 1K-S50 Original

MF 1k S50 original chip inlay for card

## production







# **ACM** -inlay

MF 4K S70 orginal chip card inlay for card production

## **ACM-INLAY-T5577**

T5577 chip card inlay for card productio