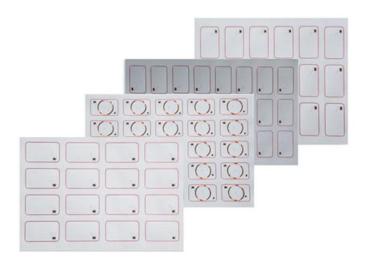

# **Product Description**

RFID Inlay sheet for card , also named rfid card prelam, contactless card inlay, it is the core part of RFID card. We produce this plastic card inlay with three technologies:

- 1. Ultrasonic technology, features best working performance
- 2. Pre-winding technology, features low cost.
- 3. Flip-chip technology, features flat surface, and very thinner thickness









2x5 layout

5x5 layout





# 4x4 layout (dual frequency)





# 3x8 layout

3x7 layout (dual frequency)



# Packing & Delivery

Every order we will check the quality firstly to ensure our customer get the best product. Our staff will pack it carefully to avoid the damage of transportation. We will ship every goods out as soon as possible.

# THE PACKAGING PROCESS







Carton packaging



Carton packaging







**ACM-INLAY-EM-TK4100** 

125khz TK4100 chip inlay for card production

# **ACM-INLAY-MF 1K-F08 chip**

13.56mhz F08 chip inlay for card production

# ACM-INLAY-MF 1K-S50 Original

MF 1k S50 original chip inlay for card

## production







# **ACM** -inlay

MF 4K S70 orginal chip card inlay for card production

## **ACM-INLAY-T5577**

T5577 chip card inlay for card product