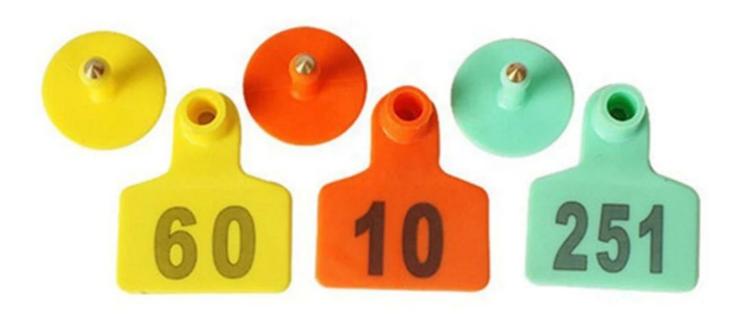

Farm Livestock Equipment Domestic Animal Identification Sheep Swine Pig Cattle Cow Eartag Ear Tags

4 cm

Laser child Do not fall off Do not fade Copper head earrings No rust