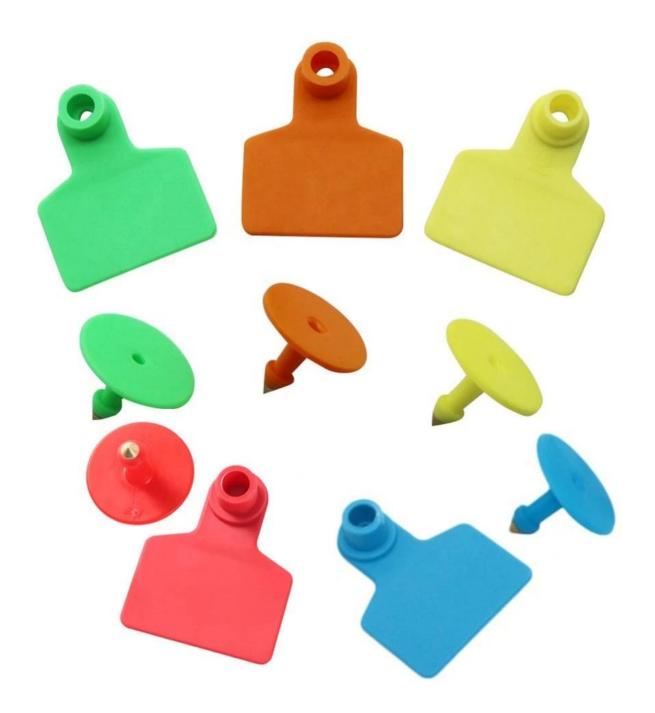

Farm Livestock Equipment Domestic Animal Identification Sheep Swine Pig Cattle Cow Eartag Ear Tags

4 cm

Laser child Do not fall off Do not fade Copper head earrings No rust