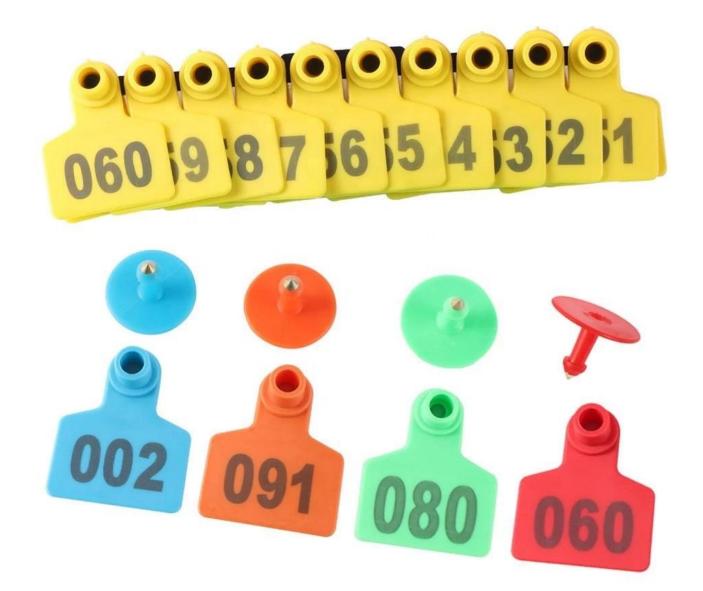

Farm Livestock Equipment Domestic Animal Identification Sheep Swine Pig Cattle Cow Eartag Ear Tags

4 cm

Laser child Do not fall off Do not fade Copper head earrings No rust