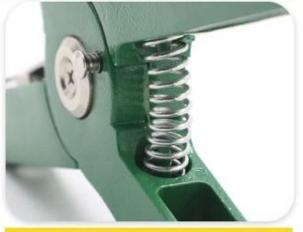

## **ANIMAL EAR TAG PLIERS**

Animal ear tag pliers

Selected metal materials, rust resistant

Powerful spring saves time and effort

Sturdy stainless steel card label

Non-slip handle, quickly penetration