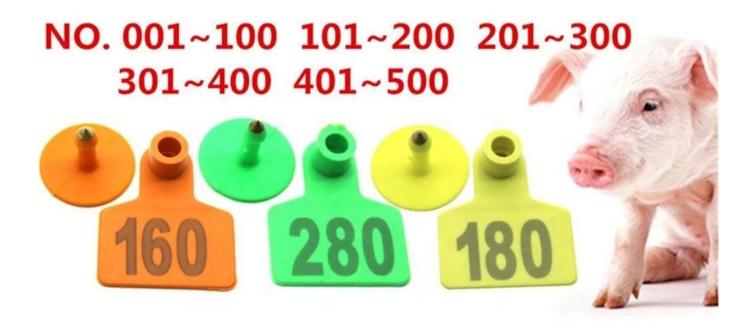

Farm Livestock Equipment Domestic Animal Identification Sheep Swine Pig Cattle Cow Eartag Ear Tags

4 cm

Laser child Do not fall off Do not fade Copper head earrings No rust