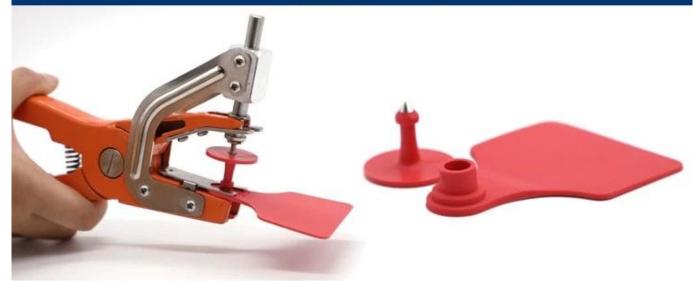

## **ANIMAL EAR TAG PLIERS**

Animal ear tag pliers

Selected metal materials, rust resistant

Powerful spring saves time and effort

Sturdy stainless steel card label

Non-slip handle, quickly penetration