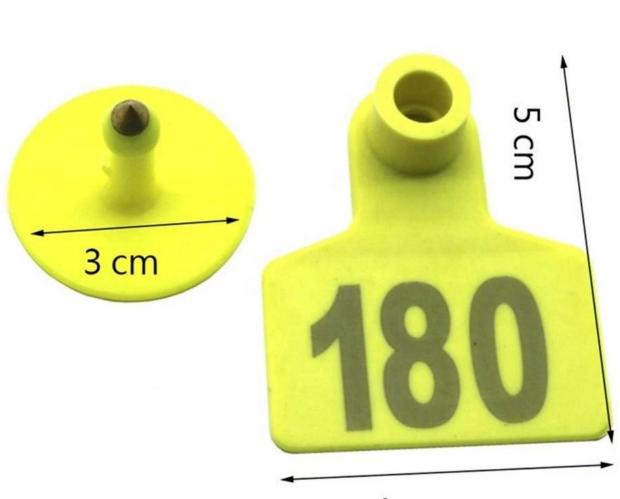

Farm Livestock Equipment Domestic Animal Identification Sheep Swine Pig Cattle Cow Eartag Ear Tags

4 cm

Laser child Do not fall off Do not fade Copper head earrings No rust