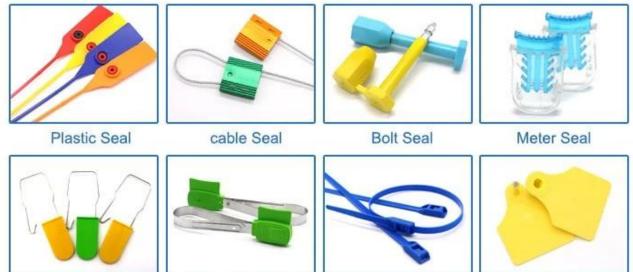

## **APPLICATION**

A SERIES OF

Padlock Seal

Metal Strap Seal

Cable Tie

Ear tag

**Company Information** 