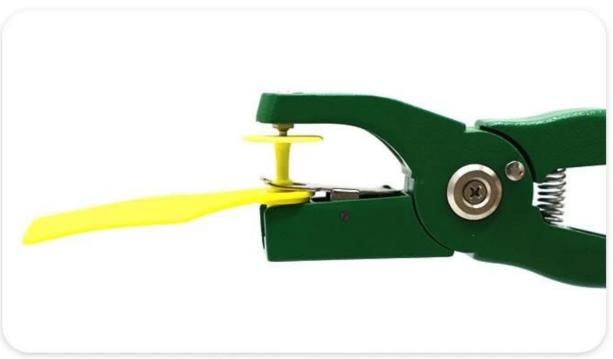

## **ANIMAL EAR TAG PLIERS**

Animal ear tag pliers

Selected metal materials, rust resistant

Powerful spring saves time and effort

Sturdy stainless steel card label

Non-slip handle, quickly penetration