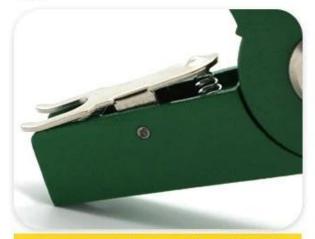

## **ANIMAL EAR TAG PLIERS**

Animal ear tag pliers

Selected metal materials, rust resistant

Powerful spring saves time and effort

Sturdy stainless steel card label

Non-slip handle, quickly penetration