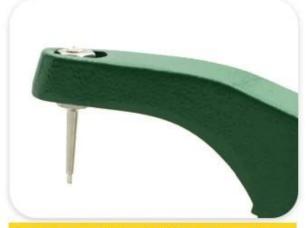

## **ANIMAL EAR TAG PLIERS**

Animal ear tag pliers

Selected metal materials, rust resistant

Powerful spring saves time and effort

Sturdy stainless steel card label

Non-slip handle, quickly penetration