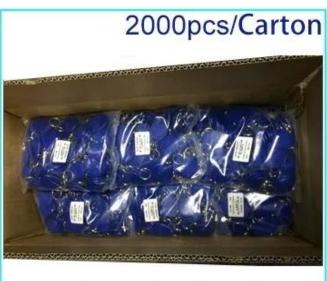

# Packing&Shipping

# 2000pcs per carton.

10 bags in a carton, total 2000pcs.

The standard packing carton size is: 49X25X18 cm,

Weight: 13 kg