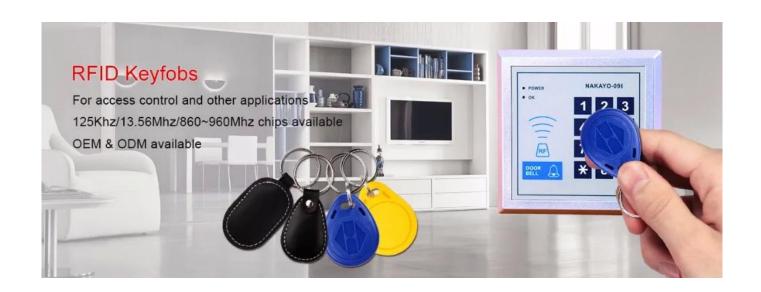

## More Options.

It could be made of ABS and leather. The tag are available with broad range of RFID technology, from low frequency 125KHz to high frequency 13.56MHz,thus it provides an optimal solution for different RFID applications. Different colors and more styles for your choice. We accept the OEM manufacturing of RFID smart key fob.

# RFID Keyfob Application

The keyfob is well suited for intelligent lock systems, access control, recording of working times, contactless payment or public transport ticketing systems. And the keyfob has a ring out of metal, so it can be attached at a key ring.