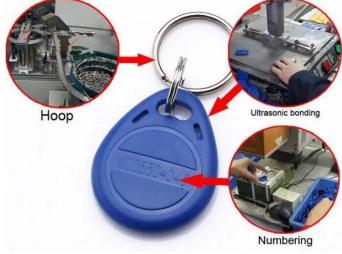

## More Options.

It could be made of ABS and leather. The tag are available with broad range of RFID technology, from low frequency 125KHz to high frequency 13.56MHz,thus it provides an optimal solution for different RFID applications. Different colors and more styles for your choice. We accept the OEM manufacturing of RFID smart key fob.