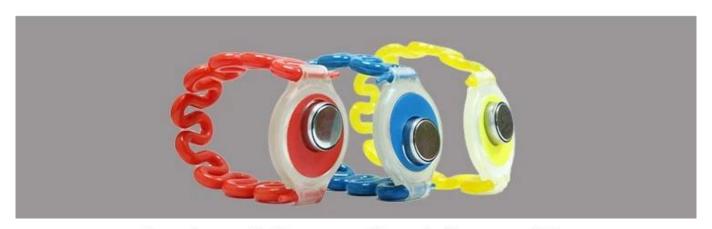

## More Options.

It could be made of ABS and leather. The tag are available with broad range of RFID technology, from low frequency 125KHz to high frequency 13.56MHz,thus it provides an optimal solution for different RFID applications. Different colors and more styles for your choice. We accept the OEM manufacturing of RFID smart key fob.