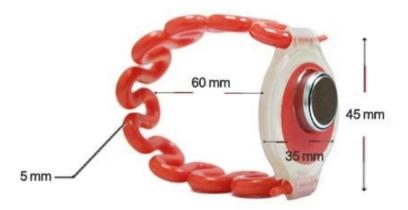

# **Product Description**

Fast Delivery One Wire Smart Card RW1990 IButton Read Write Key for ID Copy

# **Optional Smart Card Assembly**