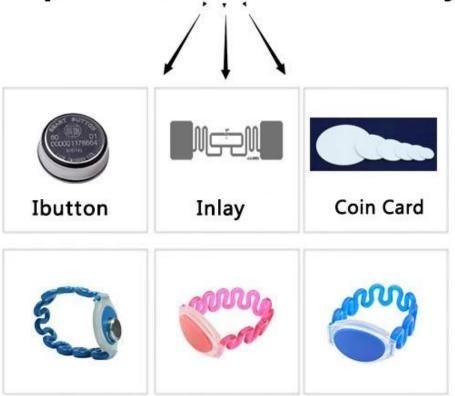

# **Optional Smart Card Assembly**

## More Options.

It could be made of ABS and leather. The tag are available with broad range of RFID technology, from low frequency 125KHz to high frequency 13.56MHz,thus it provides an optimal solution for different RFID applications. Different colors and more styles for your choice. We accept the OEM manufacturing of RFID smart key fob.