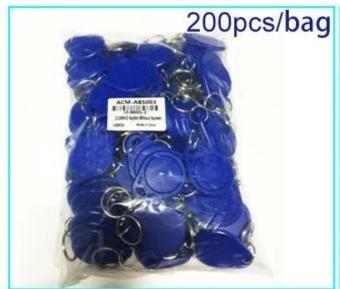

# Packing:

200pcs per bag and 10 bags per carton. The standard packing carton size is : 26X22X23 cm , Weight :  $13\ kg$ 

Or per customer's requirements.

# 200pcs per bag.

There are 200 pcs keyfob in a bag. Or per customer's requirements.