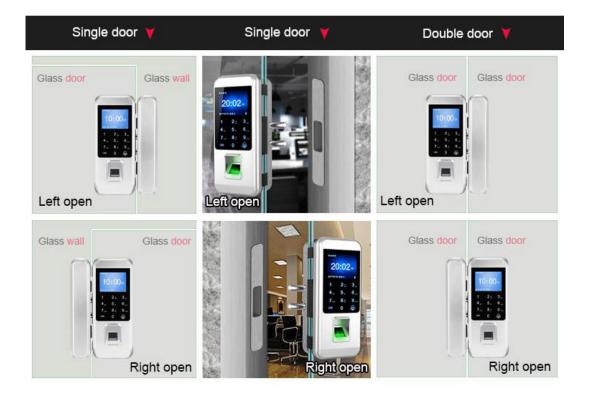

Support DIY installation just with a screwdriver, no need any take hole.

Optional Remote control function.

Doorbell built-in offers every convenience for the visitor.

Powered by 4pcs AA Battery and with low battery alarm.