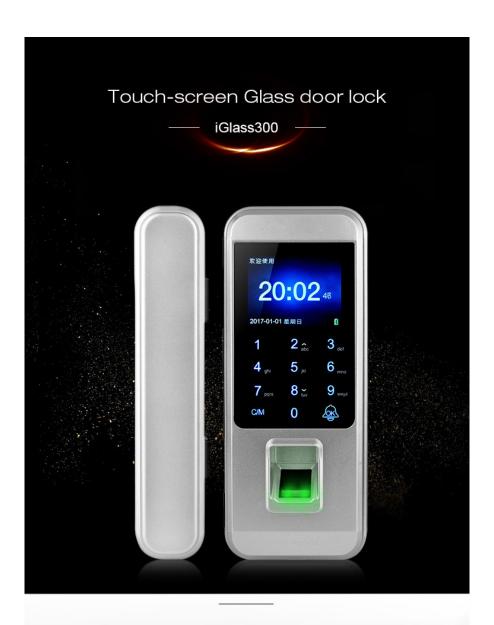

## Model No.: iGlass300

## Advantageous:

Multiple unlock mode: Fingerprint, Password, Card and Combination Mode.

High sensitive full touch keypad with backlight, easy use even in the darkness.

Easy operation to humanity and clear voice guidance.