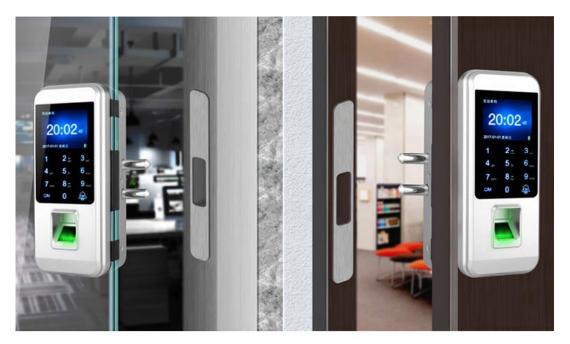

## Model No.: iGlass300

## Advantageous:

Multiple unlock mode: Fingerprint, Password, Card and Combination Mode.

High sensitive full touch keypad with backlight, easy use even in the darkness.

Easy operation to humanity and clear voice guidance.

Support DIY installation just with a screwdriver, no need any take hole.

Optional Remote control function.

Doorbell built-in offers every convenience for the visitor.

Powered by 4pcs AA Battery and with low battery alarm.