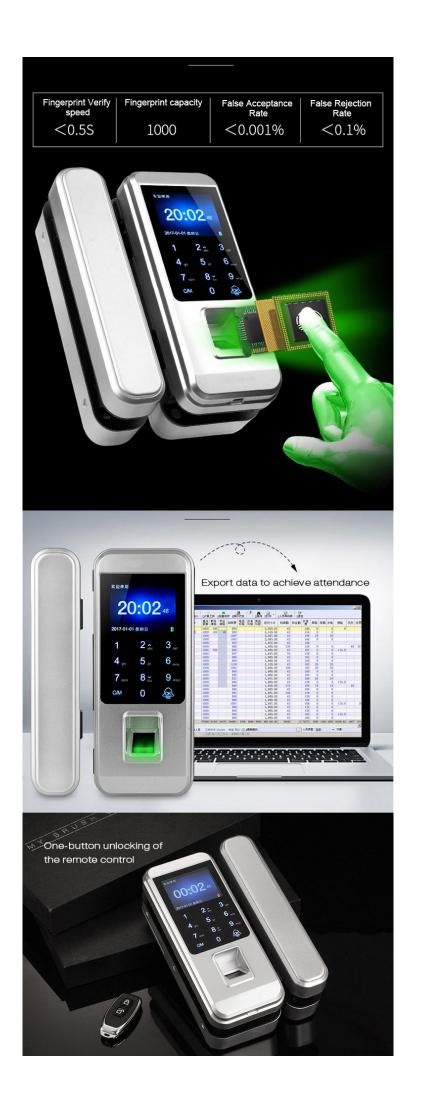

## Advantageous:

Multiple unlock mode: Fingerprint, Password, Card and Combination Mode.

High sensitive full touch keypad with backlight, easy use even in the darkness.

Easy operation to humanity and clear voice guidance.

Support DIY installation just with a screwdriver, no need any take hole.

Optional Remote control function.

Doorbell built-in offers every convenience for the visitor.

Powered by 4pcs AA Battery and with low battery alarm.

Support external emergency battery input.

Support USB to download attendance record.

| Model Number             | iGlass300                                             |  |  |  |
|--------------------------|-------------------------------------------------------|--|--|--|
| Fingerprint sensor       | Optical                                               |  |  |  |
| Material                 | Lock body: Zinc Alloy                                 |  |  |  |
|                          | Cylinder: Stainless Steel                             |  |  |  |
| LCD                      | 2.4 inch TFT colour screen                            |  |  |  |
| Fingerprint gather speed | <0.2s                                                 |  |  |  |
| Recognition Speed        | <0.5s                                                 |  |  |  |
| FAR                      | <0.001%                                               |  |  |  |
| FR                       | 0.10%                                                 |  |  |  |
| Power Supply             | DC4.0~6.0V (4*1.5V AA Battery)                        |  |  |  |
| Working Current          | ≤30UA                                                 |  |  |  |
| User Capacity            | 1000 Templates (Finger/RFID/Pincode)                  |  |  |  |
| Recognition Mode         | Fingerprint, password verification, ID EM card        |  |  |  |
| Optional Functions       | Remote Smartphone Control, EM Card, Remote Controller |  |  |  |
| Resolution               | 500DPI                                                |  |  |  |
| Door thickness           | 8~15mm                                                |  |  |  |
| Operating Temperature    | -20°C ~ 55°C                                          |  |  |  |
| Operating Humidity       | ≤93%                                                  |  |  |  |
| Emergency Power          | Emergency External Power USB Port, 6~9v               |  |  |  |
| Other function           | Low battery alarm, Normal Open, Doorbell              |  |  |  |