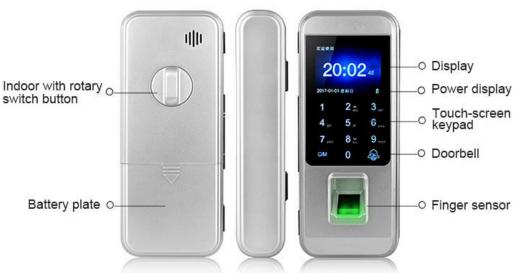

## Advantageous:

Multiple unlock mode: Fingerprint, Password, Card and Combination Mode.

High sensitive full touch keypad with backlight, easy use even in the darkness.

Easy operation to humanity and clear voice guidance.

Support DIY installation just with a screwdriver, no need any take hole.

Optional Remote control function.

Doorbell built-in offers every convenience for the visitor.

Powered by 4pcs AA Battery and with low battery alarm.

Support external emergency battery input.

Support USB to download attendance record.

| Model Number             | iGlass300                                             |  |  |  |
|--------------------------|-------------------------------------------------------|--|--|--|
| Fingerprint sensor       | Optical                                               |  |  |  |
| Material                 | Lock body: Zinc Alloy                                 |  |  |  |
|                          | Cylinder: Stainless Steel                             |  |  |  |
| LCD                      | 2.4 inch TFT colour screen                            |  |  |  |
| Fingerprint gather speed | <0.2s                                                 |  |  |  |
| Recognition Speed        | <0.5s                                                 |  |  |  |
| FAR                      | <0.001%                                               |  |  |  |
| FR                       | 0.10%                                                 |  |  |  |
| Power Supply             | DC4.0~6.0V (4*1.5V AA Battery)                        |  |  |  |
| Working Current          | ≤30UA                                                 |  |  |  |
| User Capacity            | 1000 Templates (Finger/RFID/Pincode)                  |  |  |  |
| Recognition Mode         | Fingerprint, password verification, ID EM card        |  |  |  |
| Optional Functions       | Remote Smartphone Control, EM Card, Remote Controller |  |  |  |
| Resolution               | 500DPI                                                |  |  |  |
| Door thickness           | 8~15mm                                                |  |  |  |
| Operating Temperature    | -20°C ~ 55°C                                          |  |  |  |
| Operating Humidity       | ≤93%                                                  |  |  |  |
| Emergency Power          | Emergency External Power USB Port, 6~9v               |  |  |  |
| Other function           | Low battery alarm, Normal Open, Doorbell              |  |  |  |