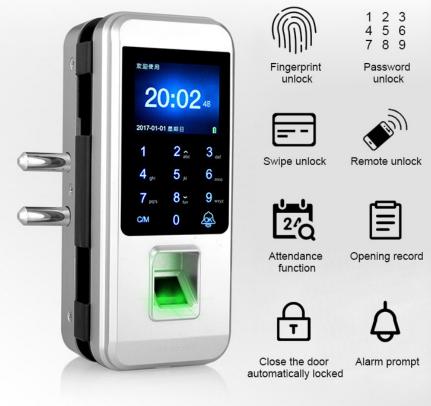

## Advantageous:

Multiple unlock mode: Fingerprint, Password, Card and Combination Mode.

High sensitive full touch keypad with backlight, easy use even in the darkness.

Easy operation to humanity and clear voice guidance.

Support DIY installation just with a screwdriver, no need any take hole.

Optional Remote control function.

Doorbell built-in offers every convenience for the visitor.

Powered by 4pcs AA Battery and with low battery alarm.

Support external emergency battery input.

Support USB to download attendance record.

| Model Number             | iGlass300                                             |  |  |  |
|--------------------------|-------------------------------------------------------|--|--|--|
| Fingerprint sensor       | Optical                                               |  |  |  |
| Material                 | Lock body: Zinc Alloy                                 |  |  |  |
|                          | Cylinder: Stainless Steel                             |  |  |  |
| LCD                      | 2.4 inch TFT colour screen                            |  |  |  |
| Fingerprint gather speed | <0.2s                                                 |  |  |  |
| Recognition Speed        | <0.5s                                                 |  |  |  |
| FAR                      | <0.001%                                               |  |  |  |
| FR                       | 0.10%                                                 |  |  |  |
| Power Supply             | DC4.0~6.0V (4*1.5V AA Battery)                        |  |  |  |
| Working Current          | ≤30UA                                                 |  |  |  |
| User Capacity            | 1000 Templates (Finger/RFID/Pincode)                  |  |  |  |
| Recognition Mode         | Fingerprint, password verification, ID EM card        |  |  |  |
| Optional Functions       | Remote Smartphone Control, EM Card, Remote Controller |  |  |  |
| Resolution               | 500DPI                                                |  |  |  |
| Door thickness           | 8~15mm                                                |  |  |  |
| Operating Temperature    | -20°C ~ 55°C                                          |  |  |  |
| Operating Humidity       | ≤93%                                                  |  |  |  |
| Emergency Power          | Emergency External Power USB Port, 6~9v               |  |  |  |
| Other function           | Low battery alarm, Normal Open, Doorbell              |  |  |  |