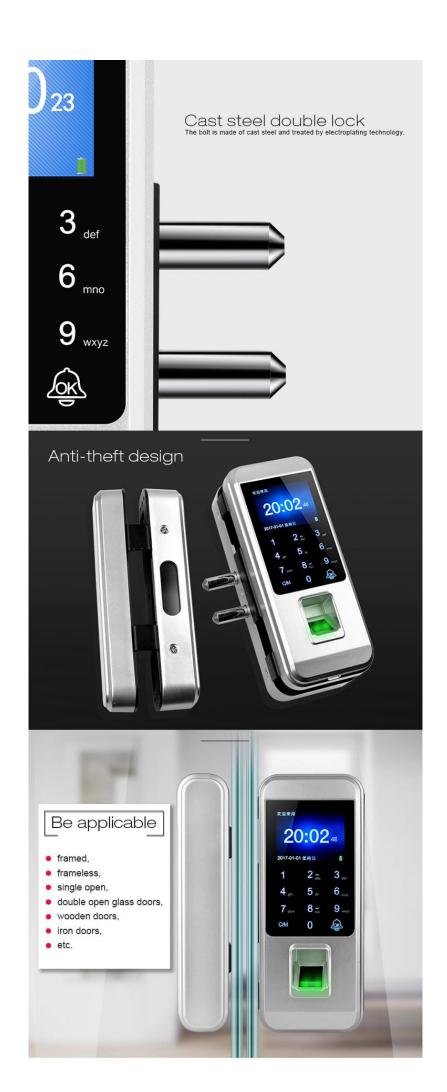

Support DIY installation just with a screwdriver, no need any take hole.

Optional Remote control function.

Doorbell built-in offers every convenience for the visitor.

Powered by 4pcs AA Battery and with low battery alarm.