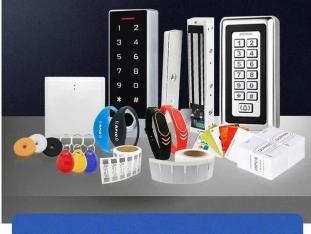

The Fingerprint reader series of product is a new generation of multi-

functional standalone access control

mode and standalone access control mode etc.. It's widely applied to different occasions, such as offi ce, residential communities, villa etc.



### **Fingerprint sensor**



Wiegand 26 bit

Waterproof degree: IP68



# Dimensions(mm)







# $20^{+}$ years experience **& O**

ACCESS CONTROL SYSTEMS ONE STOP SOLUTION PROVIDER

Goldbridge is Top 10 China Manufacture On Alibaba, Specializes In Provide Kinds Of RFID/NFC Cards, FID Tags, RFID Card Reader, UHF Reader, Access Control System, Electromagnetic Locks, etc Since 1999



Q Customized Qually Services Assurance



Cu Best After-Sales Service

## ADVANTAGE

#### WHY CHOOSE US?

FAST DELIVERY Faster delivery by air by 1 express. (DHL,UPS or Fedex)

> LONG HISTORY 20 years experience in RFID & Access Control industry

OEM ACCEPTABLE 20 years OEM&ODM 3 experience for 1000 + VIP client from US and Europe

HIGH QUALITY Design and manufacture high quality produtcs with 30 R&D; engineers.



2

4

#### **OUR FACTORY**



 Access Control and RFID Reader Production Line: Monthly production quantity is up to 50,000pcs , We are Provides OEM&ODM services including product research and development, LOGO printing, customized.etc



- Electromagnetic lock & Smart Door Lock Production Line :
- Monthly production quantity is up to 100,000pcs ,
  Our factory is built with mo