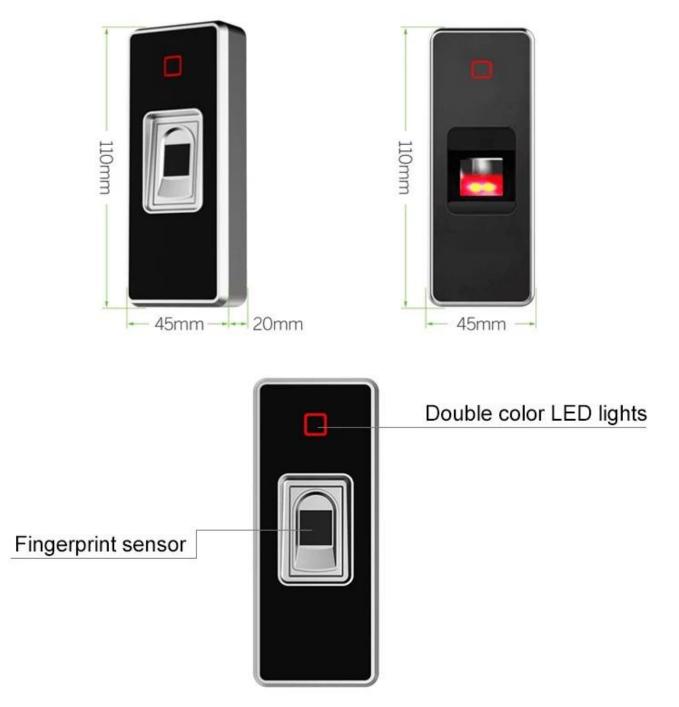

# Dimensions(mm)

### **Fingerprint sensor**

Wiegand 26 bit

Waterproof degree: IP68