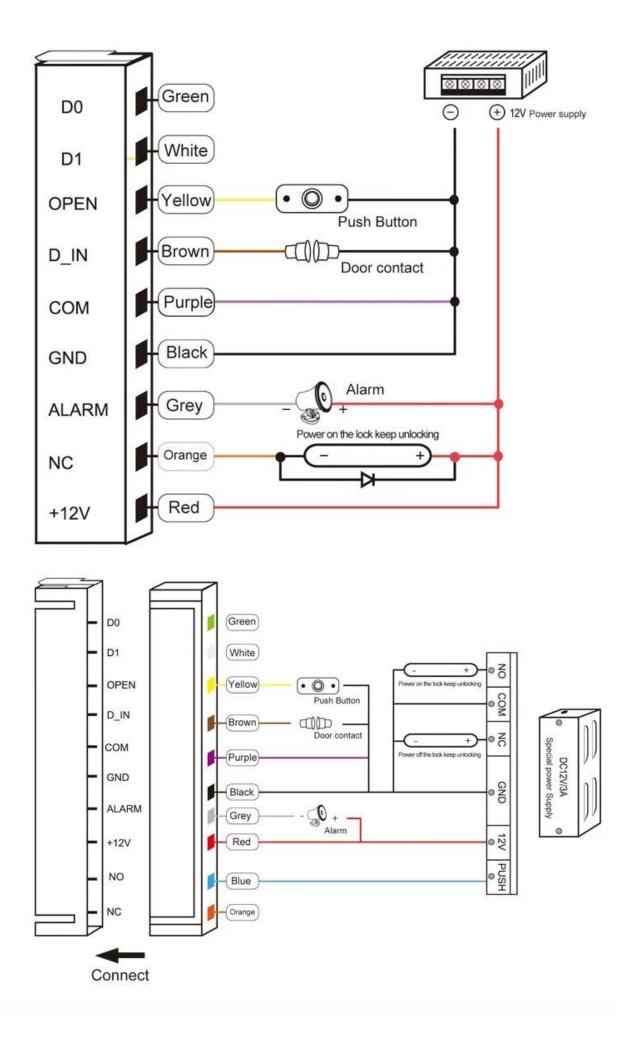

The Fingerprint reader series of product is a new generation of multi-

functional standalone access control

mode and standalone access control mode etc.. It's widely applied to different occasions, such as offi ce, residential communities, villa etc.



### **Fingerprint sensor**



Wiegand 26 bit

Waterproof degree: IP68



# Dimensions(mm)







# $20^{+}$ years experience **& O**

ACCESS CONTROL SYSTEMS ONE STOP SOLUTION PROVIDER

Goldbridge is Top 10 China Manufacture On Alibaba, Specializes In Provide Kinds Of RFID/NFC Cards, FID Tags, RFID Card Reader, UHF Reader, Access Control System, Electromagnetic Locks, etc Since 1999



Q Customized Qually Services Assurance



Cu Best After-Sales Service

## ADVANTAGE

#### WHY CHOOSE US?

FAST DELIVERY Faster delivery by air by 1 express. (DHL,UPS or Fedex)

> LONG HISTORY 20 years experience in RFID & Access Control industry

OEM ACCEPTABLE 20 years OEM&ODM 3 experience for 1000 + VIP client from US and Europe

HIGH QUALITY Design and manufacture high quality produtcs with 30 R&D; engineers.



2

4

#### **OUR FACTORY**



 Access Control and RFID Reader Production Line: Monthly p