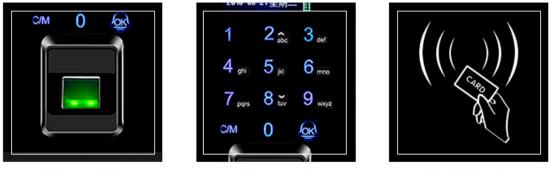

## Advantageous:

Multiple unlock mode: Fingerprint, Password, Card and Combination Mode. High sensitive full touch keypad with backlight, easy use even in the darkness. Easy operation to humanity and clear voice guidance. Support DIY installation just with a screwdriver, no need any take hole. Optional Remote control function. Doorbell built-in offers every convenience for the visitor. Powered by 4pcs AA Battery and with low battery alarm.

## THREE METHODS

Fingerprint

Password

ID EM Cards

Low battery alarm

USB emergency door opening

Indoor spin button

Doorbell