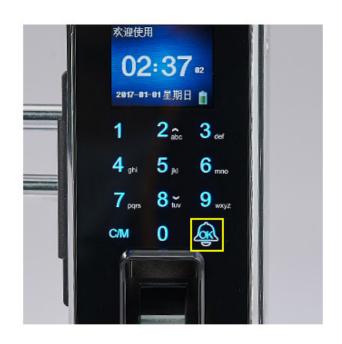

## Advantageous:

Multiple unlock mode: Fingerprint, Password, Card and Combination Mode. High sensitive full touch keypad with backlight, easy use even in the darkness. Easy operation to humanity and clear voice guidance. Support DIY installation just with a screwdriver, no need any take hole. Optional Remote control function. Doorbell built-in offers every convenience for the visitor. Powered by 4pcs AA Battery and with low battery alarm.

Support external emergency battery input.

Support USB to download attendance record.

| Model Number             | iGlass100Plus-J                                       |
|--------------------------|-------------------------------------------------------|
| Fingerprint sensor       | Optical                                               |
| Material                 | Lock body: Zinc Alloy                                 |
|                          | Cylinder: Stainless Steel                             |
| LCD                      | 1.77 inch TFT colour screen                           |
| Fingerprint gather speed | <0.2s                                                 |
| Recognition Speed        | <0.5s                                                 |
| FAR                      | <0.001%                                               |
| FR                       | 0.10%                                                 |
| Power Supply             | DC4.0~6.0V (4*1.5V AA Battery)                        |
| Working Current          | ≤30UA                                                 |
| User Capacity            | 1000 Templates (Finger/RFID/Pincode)                  |
| Recognition Mode         | Fingerprint, Password verification, ID EM Card        |
| Optional Functions       | Remote Smartphone Control, EM Card, Remote Controller |
| Resolution               | 500DPI                                                |
| Door thickness           | 8~15mm                                                |
| Operating Temperature    | -20°C ~ 55°C                                          |
| Operating Humidity       | ≤93%                                                  |
| Emergency Power          | Emergency External Power USB Port, 6~9V               |
| Other function           | Low battery alarm, Normal Open, Doorbell              |