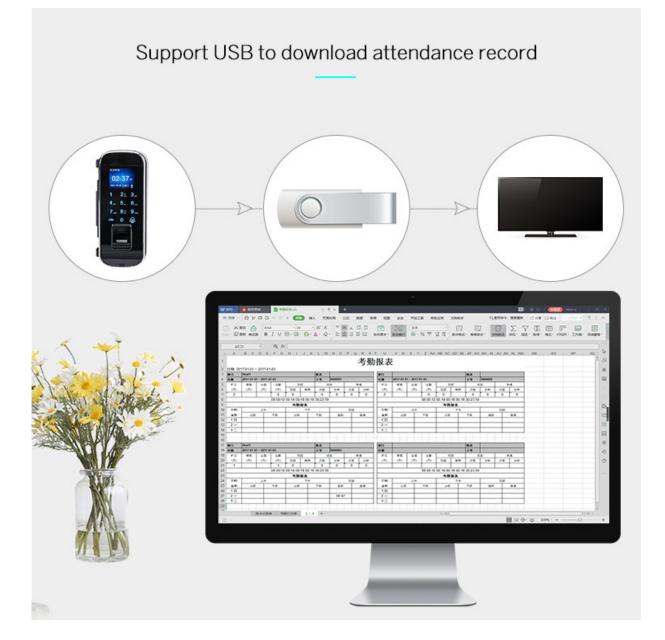

Support external emergency battery input.

Support USB to download attendance record.

| Model Number             | iGlass100Plus-J                                       |
|--------------------------|-------------------------------------------------------|
| Fingerprint sensor       | Optical                                               |
| Material                 | Lock body: Zinc Alloy                                 |
|                          | Cylinder: Stainless Steel                             |
| LCD                      | 1.77 inch TFT colour screen                           |
| Fingerprint gather speed | <0.2s                                                 |
| Recognition Speed        | <0.5s                                                 |
| FAR                      | <0.001%                                               |
| FR                       | 0.10%                                                 |
| Power Supply             | DC4.0~6.0V (4*1.5V AA Battery)                        |
| Working Current          | ≤30UA                                                 |
| User Capacity            | 1000 Templates (Finger/RFID/Pincode)                  |
| Recognition Mode         | Fingerprint, Password verification, ID EM Card        |
| Optional Functions       | Remote Smartphone Control, EM Card, Remote Controller |
| Resolution               | 500DPI                                                |
| Door thickness           | 8~15mm                                                |
| Operating Temperature    | -20°C ~ 55°C                                          |
| Operating Humidity       | ≤93%                                                  |
| Emergency Power          | Emergency External Power USB Port, 6~9V               |
| Other function           | Low battery alarm, Normal Open, Doorbell              |