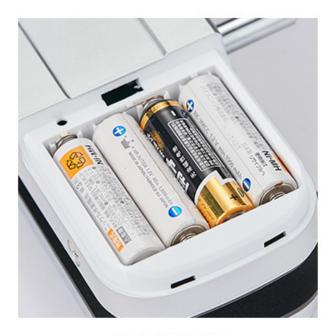

## Advantageous:

Multiple unlock mode: Fingerprint, Password, Card and Combination Mode. High sensitive full touch keypad with backlight, easy use even in the darkness. Easy operation to humanity and clear voice guidance. Support DIY installation just with a screwdriver, no need any take hole. Optional Remote control function. Doorbell built-in offers every convenience for the visitor. Powered by 4pcs AA Battery and with low battery alarm.

Support external emergency battery input.

Support USB to download attendance record.

| Model Number             | iGlass100Plus-J                                       |
|--------------------------|-------------------------------------------------------|
| Fingerprint sensor       | Optical                                               |
| Material                 | Lock body: Zinc Alloy                                 |
|                          | Cylinder: Stainless Steel                             |
| LCD                      | 1.77 inch TFT colour screen                           |
| Fingerprint gather speed | <0.2s                                                 |
| Recognition Speed        | <0.5s                                                 |
| FAR                      | <0.001%                                               |
| FR                       | 0.10%                                                 |
| Power Supply             | DC4.0~6.0V (4*1.5V AA Battery)                        |
| Working Current          | ≤30UA                                                 |
| User Capacity            | 1000 Templates (Finger/RFID/Pincode)                  |
| Recognition Mode         | Fingerprint, Password verification, ID EM Card        |
| Optional Functions       | Remote Smartphone Control, EM Card, Remote Controller |
| Resolution               | 500DPI                                                |
| Door thickness           | 8~15mm                                                |
| Operating Temperature    | -20°C ~ 55°C                                          |
| Operating Humidity       | ≤93%                                                  |
| Emergency Power          | Emergency External Power USB Port, 6~9V               |
| Other function           | Low battery alarm, Normal Open, Doorbell              |