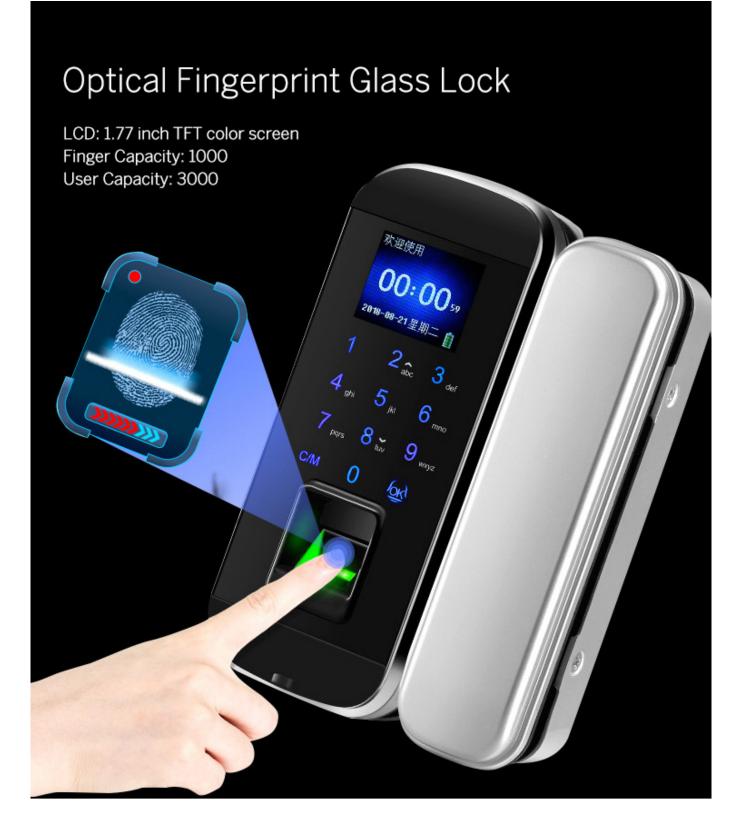

## Model No.: iGlass100Plus-J

## Advantageous:

Multiple unlock mode: Fingerprint, Password, Card and Combination Mode. High sensitive full touch keypad with backlight, easy use even in the darkness. Easy operation to humanity and clear voice guidance. Support DIY installation just with a screwdriver, no need any take hole. Optional Remote control function. Doorbell built-in offers every convenience for the visitor. Powered by 4pcs AA Battery and with low battery alarm.

Support external emergency battery input.

Support USB to download attendance record.

| Model Number             | iGlass100Plus-J                                       |
|--------------------------|-------------------------------------------------------|
| Fingerprint sensor       | Optical                                               |
| Material                 | Lock body: Zinc Alloy                                 |
|                          | Cylinder: Stainless Steel                             |
| LCD                      | 1.77 inch TFT colour screen                           |
| Fingerprint gather speed | <0.2s                                                 |
| Recognition Speed        | <0.5s                                                 |
| FAR                      | <0.001%                                               |
| FR                       | 0.10%                                                 |
| Power Supply             | DC4.0~6.0V (4*1.5V AA Battery)                        |
| Working Current          | ≤30UA                                                 |
| User Capacity            | 1000 Templates (Finger/RFID/Pincode)                  |
| Recognition Mode         | Fingerprint, Password verification, ID EM Card        |
| Optional Functions       | Remote Smartphone Control, EM Card, Remote Controller |
| Resolution               | 500DPI                                                |
| Door thickness           | 8~15mm                                                |
| Operating Temperature    | -20°C ~ 55°C                                          |
| Operating Humidity       | ≤93%                                                  |
| Emergency Power          | Emergency External Power USB Port, 6~9V               |
| Other function           | Low battery alarm, Normal Open, Doorbell              |