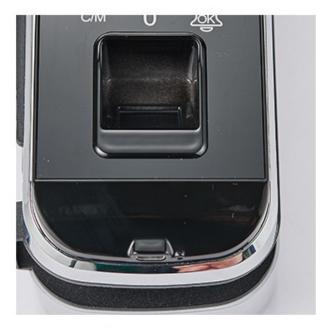

## Advantageous:

Multiple unlock mode: Fingerprint, Password, Card and Combination Mode. High sensitive full touch keypad with backlight, easy use even in the darkness. Easy operation to humanity and clear voice guidance. Support DIY installation just with a screwdriver, no need any take hole. Optional Remote control function. Doorbell built-in offers every convenience for the visitor. Powered by 4pcs AA Battery and with low battery alarm.

Support external emergency battery input.

Support USB to download attendance record.

| Model Number             | iGlass100Plus-J                                       |
|--------------------------|-------------------------------------------------------|
| Fingerprint sensor       | Optical                                               |
| Material                 | Lock body: Zinc Alloy                                 |
|                          | Cylinder: Stainless Steel                             |
| LCD                      | 1.77 inch TFT colour screen                           |
| Fingerprint gather speed | <0.2s                                                 |
| Recognition Speed        | <0.5s                                                 |
| FAR                      | <0.001%                                               |
| FR                       | 0.10%                                                 |
| Power Supply             | DC4.0~6.0V (4*1.5V AA Battery)                        |
| Working Current          | ≤30UA                                                 |
| User Capacity            | 1000 Templates (Finger/RFID/Pincode)                  |
| Recognition Mode         | Fingerprint, Password verification, ID EM Card        |
| Optional Functions       | Remote Smartphone Control, EM Card, Remote Controller |
| Resolution               | 500DPI                                                |
| Door thickness           | 8~15mm                                                |
| Operating Temperature    | -20°C ~ 55°C                                          |
| Operating Humidity       | ≤93%                                                  |
| Emergency Power          | Emergency External Power USB Port, 6~9V               |
| Other function           | Low battery alarm, Normal Open, Doorbell              |