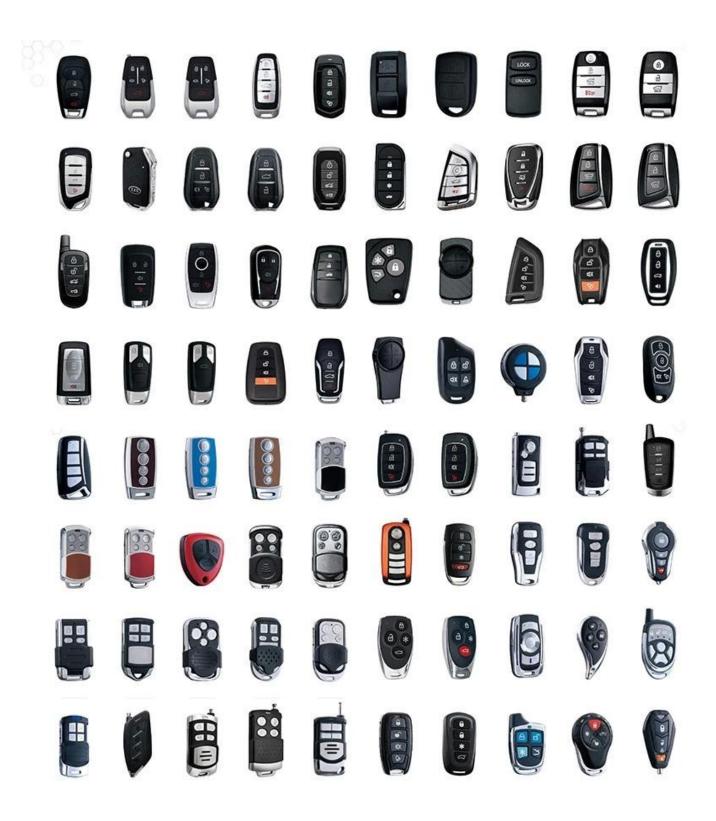

## **Product Description**

Fixed/learning Code Rolling/jumping Code Remote 370mhz/433mhz/315mhz Frequency Wireless Universal Remote Control 12V 27A Support E e e o di i n g c y de , c l o n e c o d e o p t i o n a l B a V 2 ë A y B 4 2 t ë d 4 5 f a m e m e t t i n g D i s t a n c e B E D e i B a d c o l o r

Wateraggedoor, rollershutterdoor, slidingdooropener, caralarmsystem, light, window