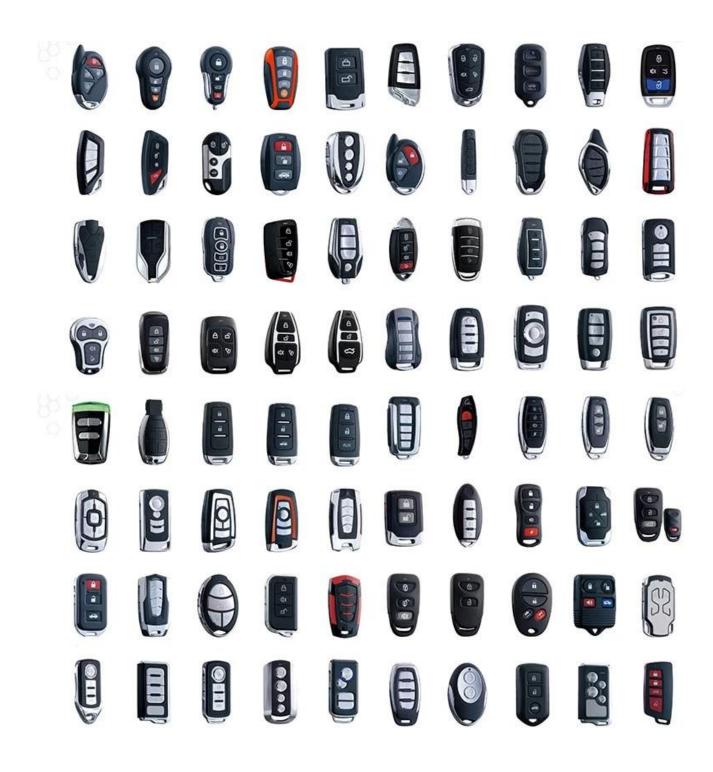

## **Product Description**

Fixed/learning Code Rolling/jumping Code Remote 370mhz/433mhz/315mhz Frequency Wireless Universal Remote Control 12V 27A Support E e e o di i n g c y de , c l o n e c o d e o p t i o n a l B a V 2 ë A y B 4 2 t ë d 4 5 f a m e m e t t i n g D i s t a n c e B E D e i B a d c o l o r

## **Quick order flow chart**

1. Contact us

Welcome to contact us and tell us your needs

2. Select style

Select remote control style you want

3. Select frequency

Select remote control frequency (315 MHZ / 370 MHZ / 433.92 MHZ)