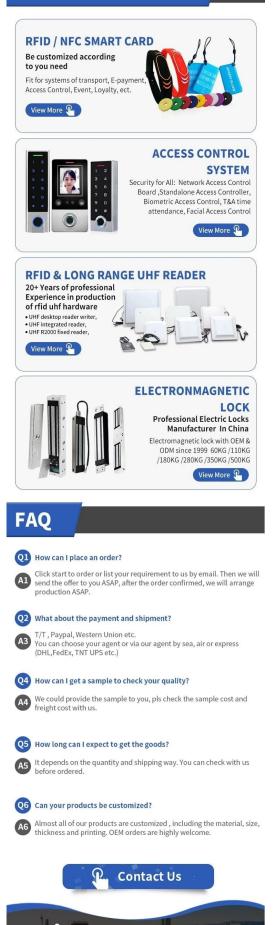

#### Q: 1. How can I place an order?

A: Please list your requirement to us via Email. Then we will send the offer to you at earliest time, after order confirmation, we will arrange production ASAP.

#### Q: 2.What about the payment and shipment?

A: T/T ,Paypal, Western Union. Clients can choose by sea, air or express(DHL, FedEx, TNT UPS etc.)

#### Q: 3. How can i get a sample to check your quality?

A:We could provide free sample to you, and the freight cost payed by you.

#### Q:4. How long can I expect to get the samples?

A: It depends on the quantity. Normally 3-7 days for 5000pcs and 7-15 days for 100,000pcs

#### Q:5. Can your products be customized?

A: Almost all of your products are customized ,including the materia, size, thickness and printing. OEM orders are highly welcome.