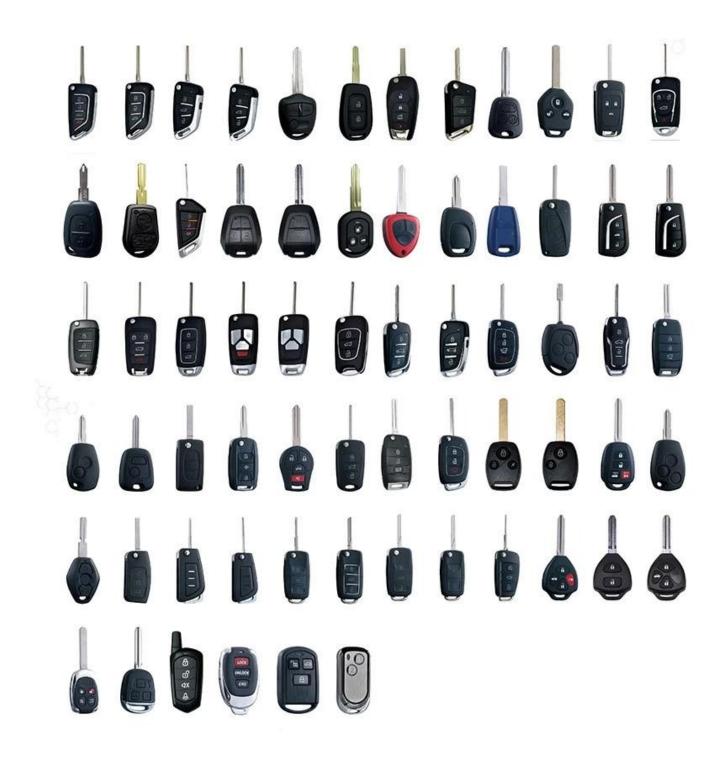

## **Product Description**

Fixed/learning Code Rolling/jumping Code Remote 370mhz/433mhz/315mhz Frequency Wireless Universal Remote Control 12V 27A Support E e e o di i n g c y de , c l o n e c o d e o p t i o n a l B a V 2 ë A y B 4 2 t ë d 4 5 f a m e m e t t i n g D i s t a n c e B E D e i B a d c o l o r

Wateraggedoor, rollershutterdoor, slidingdooropener, caralarmsystem, light, window