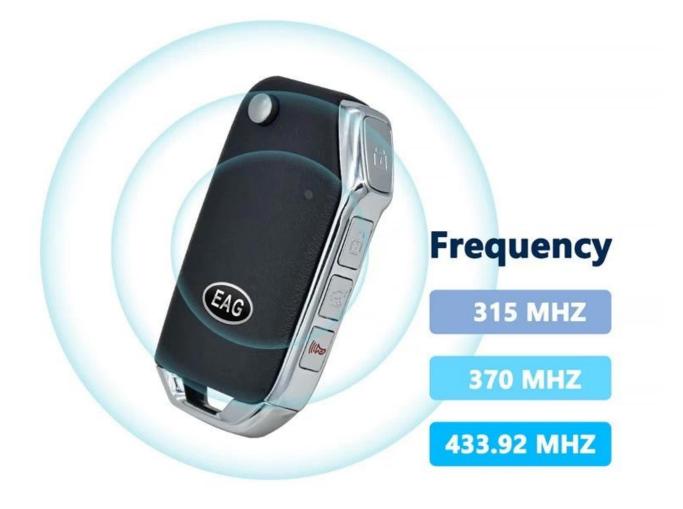

## **Product Description**

Fixed/learning Code Rolling/jumping Code Remote 370mhz/433mhz/315mhz Frequency Wireless Universal Remote Control 12V 27A Support E e e o di i n g c y de , c l o n e c o d e o p t i o n a l B a V 2 ë A y B 4 2 t ë d 4 5 f a m e m e t t i n g D i s t a n c e B E D e i B a d c o l o r

## **Quick order flow chart**

1. Contact us

Welcome to contact us and tell us your needs

2. Select style

Select remote control style you want

3. Select frequency

Select remote control frequency (315 MHZ / 370 MHZ / 433.92 MHZ)