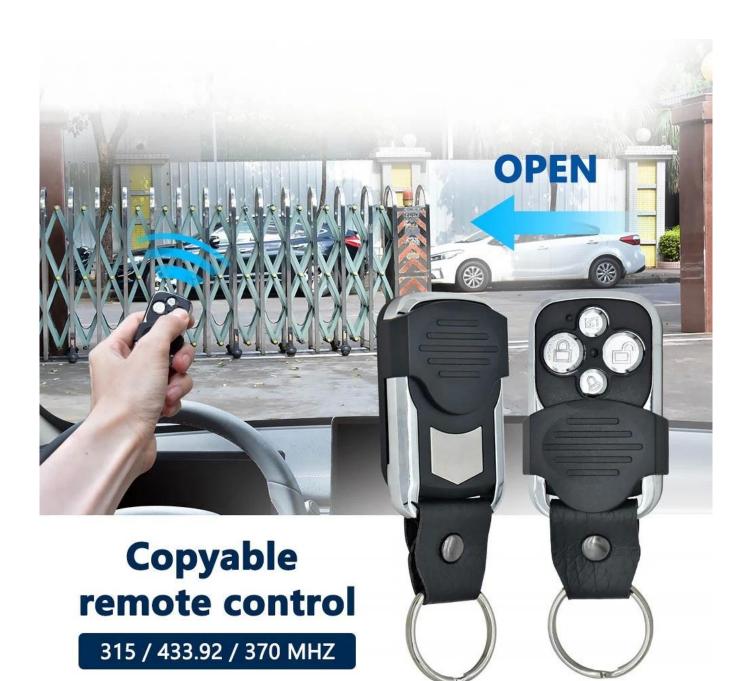

## **Product Description**

Fixed/learning Code Rolling/jumping Code Remote 370mhz/433mhz/315mhz Frequency Wireless Universal Remote Control 12V 27A Support E e e o di i n g c y de , c l o n e c o d e o p t i o n a l B a V 2 ë A y B 4 2 t ë d 4 5 f a m e m e t t i n g D i s t a n c e B E D e i B a d c o l o r

Wateraggedoor, rollershutterdoor, slidingdooropener, caralarmsystem, light, window