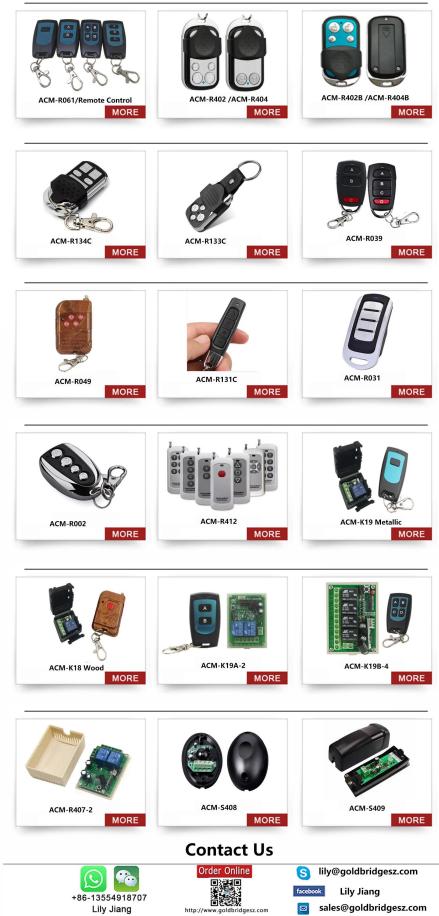

elect remote control style you want



3. Select frequency

Select remote control frequency (315 MHZ / 370 MHZ / 433.92 MHZ)



4. Required quantity

Required order quantity











#### **Shipping Way**

We are one of the leading exporter of RFID products in China since 2000 years . With rich international trade experience we know the international shipping very well , We know which express or air/sea line is cheap and safe to your country . We can supply various certificate for you to clean your custom to such as CO , FTA , Form F , Form E ...Ect . We wil provide our professional suggestion for your shipping . EXW , FOB , FCT , CIF , CFR ...trade term are ok for us . We can be your reliable partner for products and shipping .



#### Factory Wholesale Remote Control & IR Beam Sensor



### **Our Service**

- 1, Any inquires will be replied within 24 hours
- 2, Professional manufacturer and supplier, Welcome to visit our website and our factory
- 3, OEM/ODM Available
- 4, High quality, fashin desing, reasonable & competitive price, fast lead time
- 5, After-sale Service :
- 1), All products will have been strictly quality checked in house before packing
- 2), All products will be well packed before shipping
- 3), All our products have 2-3 year warranty if the damage is not caused by human
- 6, Faster delivery : Around 1~ 5 days for sample order, 7~30 days for bulk order
- 7, Payment : You can pay for the order via : T/T, Western Union, Paypal

8, Shipping: We have strong cooperation with DHL, FEDEX, TNT, UPS, EMS, Forwarder by SEA and By AIR, You also can choose your ow