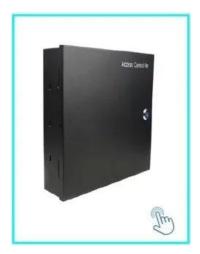

# Four-door TCP/IP Wiegand 26 Network Door Controller

Access Control Panel provide the solution for powerful combinations of access control and alarm monitoring within offline networks.

The user-friendly Access software programs the system within a few minutes, from a non-dedicated PC.