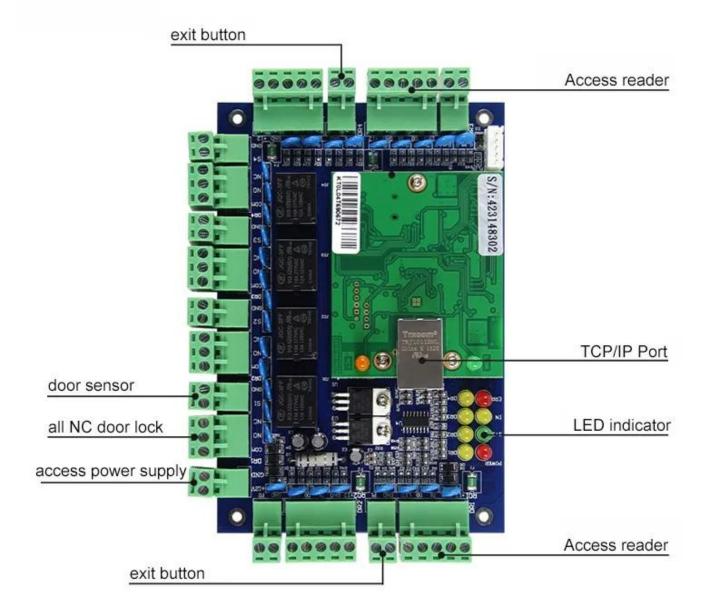

## **Detailed Images**

This access control board's software provides numerous access control and alarm monitoring features: expiry date for clubs, automatic activation, time zones, supervision, anti-passback, activity reports... Each alarm input is programmable: operating mode (NO or NC), time zones, local reflex (activation of outputs according to input status). Specific alarms are triggered according to the number of unsuccessful attempts, the time limit for door closing (door alarm), the duress code...Whenever required, the data stored in the controllers is transferred to the computer and activity reports are printed. Each controller works independently and keeps its own database.