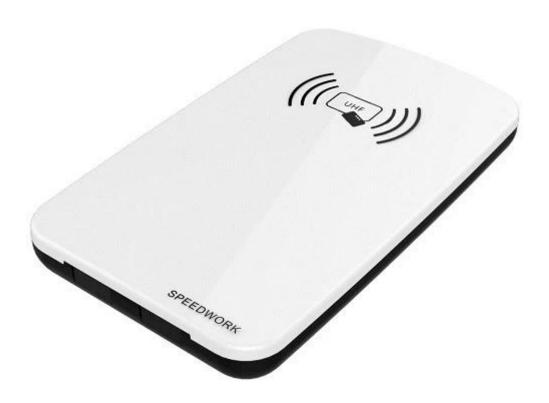

|  |  |  |  |
| Encryption          | Can be directly encrypted, copy prevention.        |  |  |  |  |
| Reading range       | Stable reading 0~60cm                              |  |  |  |  |
| Writing range       | Stable writing 0~10cm                              |  |  |  |  |
| Physical parameters |                                                    |  |  |  |  |

| Adaptor             | USB          |  |
|---------------------|--------------|--|
| Output power        | 0∼17dBm      |  |
| Working temperature | -20°C∼+55°C  |  |
| Storage temperature | -20℃~+55℃    |  |
| Item size           | 142x 85x20mm |  |
| Package size        | 180x120x50mm |  |
| Net weight          | 500g         |  |
|                     |              |  |

ABS

Products Show:

Shell material



# Back Design in Black







Software Interface:



Application:

Intelligent traffic such as ETC;

Customs border-crossing, parking lot, automatic weighting;

Logistics such as container management, pallet management, asset management etc;

Ticketing& access control;

Pharmaceuticals such as medical waste management, etc.

#### **Related Products**

Shenzhen Goldbridge focus on innovation R&D production and sales of IOT RFID products and application solution, rfid reader category including UHF desktop reader writer, UHF integrated reader, UHF R2000 fixed reader, UHF OEM module, RFID handheld reader, uhf rfid tags, active 2.4G rfid reader, EM 125KHZ Long range reader, industrial RFID hardware and integrated software, obtained the national high-tech enterprise certification FCC, CE and R