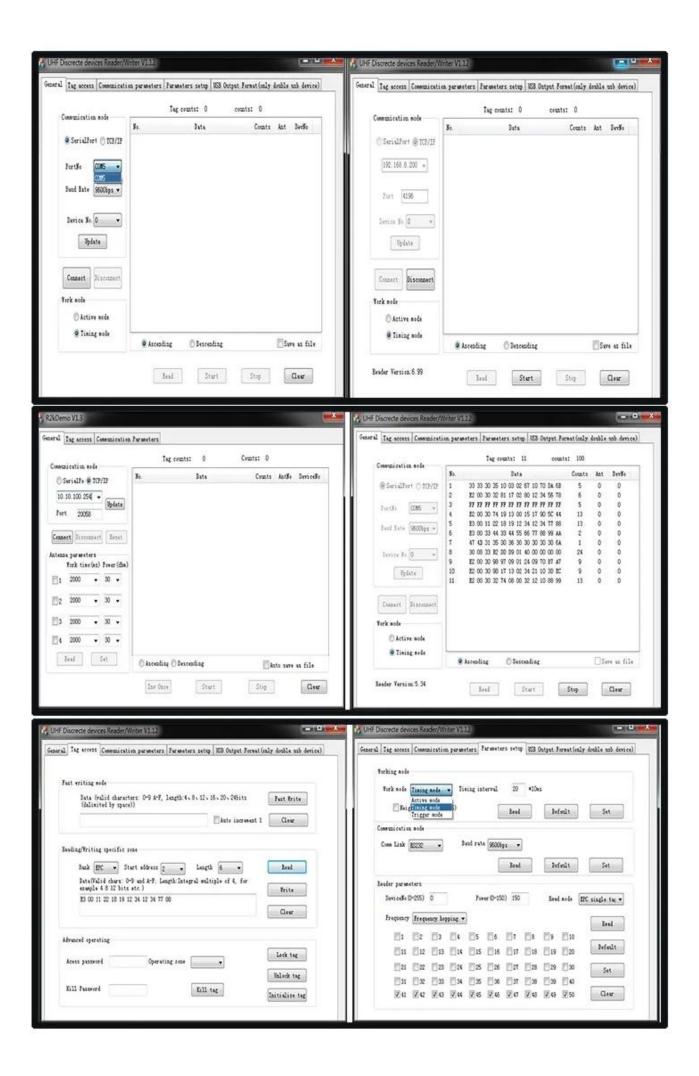

# Back Design in Black

Software Interface:

Application:

Intelligent traffic such as ETC;

Customs border-crossing, parking lot, automatic weighting;

Logistics such as container management, pallet management, asset management etc;