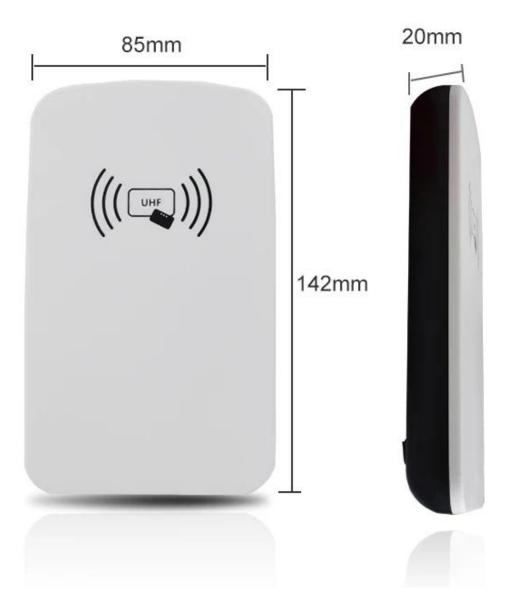

| Adaptor             | USB          |  |
|---------------------|--------------|--|
| Output power        | 0∼17dBm      |  |
| Working temperature | -20°C∼+55°C  |  |
| Storage temperature | -20℃~+55℃    |  |
| Item size           | 142x 85x20mm |  |
| Package size        | 180x120x50mm |  |
| Net weight          | 500g         |  |
|                     |              |  |