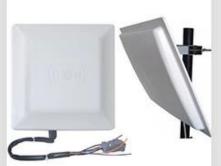

#### Long range Integrated UHF Reader/writer

The ACM-813A is an integrated UHF reader with multi-protocol compatibility, fast read rate, multi-tag reading, and waterproof design. It can be widely used in various RFID systems.

#### **1Product specification**

< Support ISO18000-6B and EPC Class1 GEN2 international standards;

- < Integrated structure design, beautiful appearance, suitable for outdoor environment;
- < Integrate high-performance linear polarized antennas, Recognize the long range distance stably;
- < Supports tag echo signal detection, tag data filtering, clock stamping, and input and output functions;
- < Recognition speed is fast, and the identification of single label can reach 140 timescond;
- < Adopt frequency hopping working mode, strong anti-interference ability and high recognition sensitivity;
- < Support sp) development in multiple languages, such as VC, VB, C, etc.