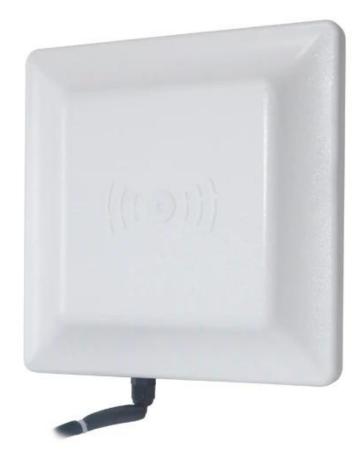

#### Long range Integrated UHF Reader/writer

The ACM-813A is an integrated UHF reader with multi-protocol compatibility, fast read rate, multi-tag reading, and waterproof design. It can be widely used in various RFID systems.

#### **1Product specification**

< Support ISO18000-6B and EPC Class1 GEN2 international standards;

- < Integrated structure design, beautiful appearance, suitable for outdoor environment;
- < Integrate high-performance linear polarized antennas, Recognize the long range distance stably;
- < Supports tag echo signal detection, tag data filtering, clock stamping, and input and output functions;
- < Recognition speed is fast, and the identification of single label can reach 140 timescond;
- < Adopt frequency hopping working mode, strong anti-interference ability and high recognition sensitivity;
- < Support sp) development in multiple languages, such as VC, VB, C, etc.

< Supports online upgrades, has a rich communication interface, and can be customized to the needs of users.