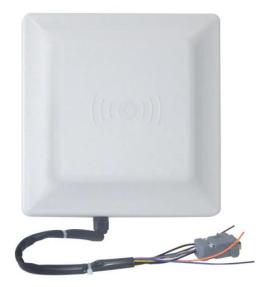

#### Long range Integrated UHF Reader/writer

The ACM-813A is an integrated UHF reader with multi-protocol compatibility, fast read rate, multi-tag reading, and waterproof design. It can be widely used in various RFID systems.

#### **1Product specification**

< Support ISO18000-6B and EPC Class1 GEN2 international standards;

- < Integrated structure design, beautiful appearance, suitable for outdoor environment;
- < Integrate high-performance linear polarized antennas, Recognize the long range distance stably;
- < Supports tag echo signal detection, tag data filtering, clock stamping, and input and output functions;
- < Recognition speed is fast, and the identification of single label can reach 140 timescond;
- < Adopt frequency hopping working mode, strong anti-interference ability and high recognition sensitivity;
- < Support sp) development in multiple languages, such as VC, VB, C, etc.

< Supports online upgrades, has a rich communication interface, and can be customized to the needs of users.