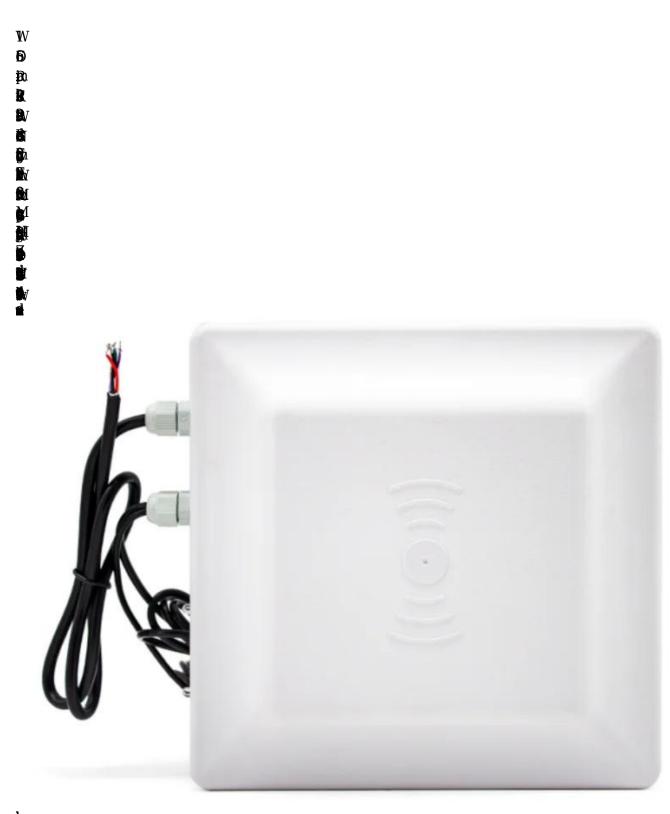

#### Long range Integrated UHF Reader/writer

The ACM-813A is an integrated UHF reader with multi-protocol compatibility, fast read rate, multi-tag reading, and waterproof design. It can be widely used in various RFID systems.

#### **1Product specification**

< Support ISO18000-6B and EPC Class1 GEN2 international standards;

- < Integrated structure design, beautiful appearance, suitable for outdoor environment;
- < Integrate high-performance linear polarized antennas, Recognize the long range distance stably;
- < Supports tag echo signal detection, tag data filtering, clock stamping, and input and output functions;
- < Recognition speed is fast, and the identification of single label can reach 140 timescond;
- < Adopt frequency hopping working mode, strong anti-interference ability and high recognition sensitivity;
- < Support sp) development in multiple languages, such as VC, VB, C, etc.

< Supports online upgrades, has a rich communication interface, and can be customized to the needs of users.