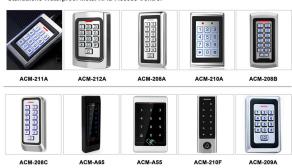

ctric door opener remote control products 2262 2260 (fixed code remote control for chip brands such as PT SC HS LX), full series 1527 527 240 (learning code remote control for chip brands such as EV HS LX PT OT) Remote controls with these fixed code chips:HT12D HT12E HT12F HT6P20B HT6P23D HT6P23TA HT6P24TA HT6P42TA HT6P43TA HT6P0 HT68D HT6B0 HT6G10 LY HTG014 SC5262 SMBO28RS SMC5326P-3 Etc. But Cannot copy the rolling code remote control which encode by the vendor code



## REMOTE CONTROL

### **433MHZ WIRELESS**



**Related Products** 

Access Control System

### **Complete Door Access Control Solution Provider**



### **Hot Selling Equipments**

BEST SELLER

#### Standalone Fingerprint & RFID Outdoor Waterproof Access Controller



#### Standalone Waterproof Metal RFID Access Control



### Standalone Waterproof Touch Screen /Keypad RFID Access Controller



Touch Screen Standalone Waterproof Metal RFID Access Controller



### **Company Information**



### **OUR FACTORY**



- Access Control and RFID Reader Production Line:
- Monthly production quantity is up to 50,000pcs , We are Provides OEM&ODM services including product research and development, LOGO printing, customized.etc



- Electromagnetic lock & Smart Door Lock Production Line:
- Monthly production quantity is up to 100,000pcs.
- · Our factory is built with modern manufacture environment, facilities, equipment and professional operation technicians
- Goldbridge Provides OEM&ODM services including product research and development, LOGO printing and product box customized.



- RFID & NFC Cards & Tags Product