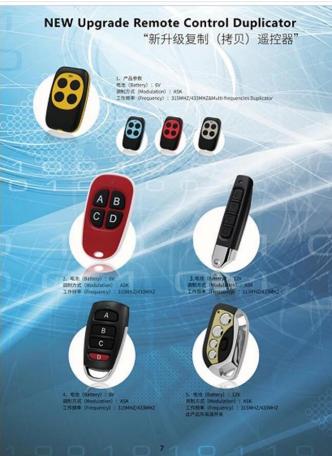

# General security alarm garage door key

Made of high quality materials, safe, environmentally friendly, wearable and durable.

General security alarm garage door key

应用 此类目类型的拷贝遥控器,主要应用于拷贝复制各类电动开门机遥控产品中,主要可对拷兼容全系列 2262 2260(PT SC HS LX等5次占 品牌的固定包温控器)全系列 1527 527 2240(EV HS LX PT OT 等芯片品牌的学习码温控器)及 HT12D HT12E HT12F HT6P20B HT6P20D HT6P237A HT6P427A HT6P427A HT6P437A HT600 HT600 HT601 HT6010 HT6012 HT6014 SCS262 SM5028RF SM5028S SMC5326P-3 等芯片品牌的固定码温控器。不可拷贝量制深动码温控器!

maiihiyidaypepsi-copy;zatihidefqtibatmieisiakzainty used in copy all kinds of auto electric door opener remote control products 2262 2260 (fixed code remote control for chip brands such as PT SC HS LX), full series 1527 527 240 (learning code remote control for chip brands such as EV HS LX PT OT) Remote controls with these fixed code chips:HT12D HT12E HT12F HT6P20B HT6P23D HT6P23TA HT6P24TA HT6P42TA HT6P43TA HT6P0 HT68D HT6B0 HT6G10 LY HTG014 SC5262 SMBO28RS SMC5326P-3 Etc. But Cannot copy the rolling code remote control which encode by the vendor code

## REMOTE CONTROL

### **433MHZ WIRELESS**

**Related Products** 

Access Control System