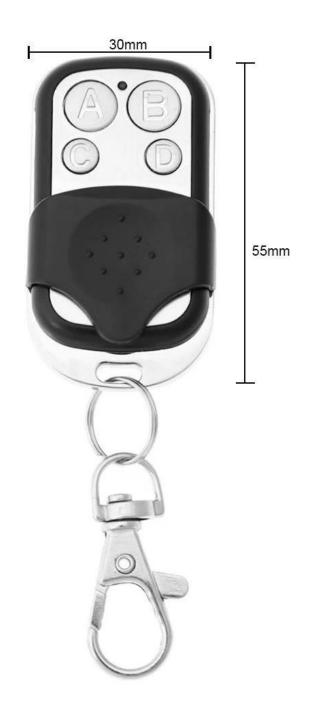

# **Transmitter Size:**

# General security alarm garage door key

Made of high quality materials, safe, environmentally friendly, wearable and durable.

General security alarm garage door key

应用 此类目类型的拷贝遥控器,主要应用于拷贝复制各类电动开门机遥控产品中,主要可对拷兼容全系列 2262 2260(PT SC HS LX等5次占 品牌的固定包温控器)全系列 1527 527 2240(EV HS LX PT OT 等芯片品牌的学习码温控器)及 HT12D HT12E HT12F HT6P20B HT6P20D HT6P237A HT6P427A HT6P427A HT6P437A HT600 HT600 HT601 HT6010 HT6012 HT6014 SCS262 SM5028RF SM5028S SMC5326P-3 等芯片品牌的固定码温控器。不可拷贝量制深动码温控器!

maiihiyidaypepsi-copy;zatihidefqtibatmieisiakzainty used in copy all kinds of auto electric door opener remote control products 2262 2260 (fixed code remote control for chip brands such as PT SC HS LX), full series 1527 527 240 (learning code remote control for chip brands such as EV HS LX PT OT) Remote controls with these fixed code chips:HT12D HT12E HT12F HT6P20B HT6P23D HT6P23TA HT6P24TA HT6P42TA HT6P43TA HT6P0 HT68D HT6B0 HT6G10 LY HTG014 SC5262 SMBO28RS SMC5326P-3 Etc. But Cannot copy the rolling code remote control which encode by the vendor code