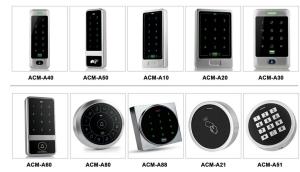

### **Hot Selling Equipments**

BEST SELLER

#### Standalone Fingerprint & RFID Outdoor Waterproof Access Controller

#### Standalone Waterproof Metal RFID Access Control

### Standalone Waterproof Touch Screen /Keypad RFID Access Controller

Touch Screen Standalone Waterproof Metal RFID Access Controller