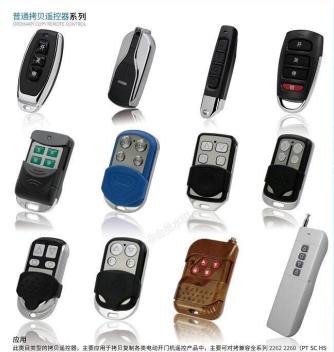

# General security alarm garage door key

Made of high quality materials, safe, environmentally friendly, wearable and durable.

General security alarm garage door key

应用 此类目类型的拷贝遥控器,主要应用于拷贝复制各类电动开门机遥控产品中,主要可对拷兼容全系列 2262 2260(PT SC HS LX等5次占 品牌的固定包温控器)全系列 1527 527 2240(EV HS LX PT OT 等芯片品牌的学习码温控器)及 HT12D HT12E HT12F HT6P20B HT6P20D HT6P237A HT6P427A HT6P427A HT6P437A HT600 HT600 HT601 HT6010 HT6012 HT6014 SCS262 SM5028RF SM5028S SMC5326P-3 等芯片品牌的固定码温控器。不可拷贝量制深动码温控器!

maiihiyidaypepsi-copy;zatihidefqtibatmieisiakzainty used in copy all kinds of auto electric door opener remote control products 2262 2260 (fixed code remote control for chip brands such as PT SC HS LX), full series 1527 527 240 (learning code remote control for chip brands such as EV HS LX PT OT) Remote controls with these fixed code chips:HT12D HT12E HT12F HT6P20B HT6P23D HT6P23TA HT6P24TA HT6P42TA HT6P43TA HT6P0 HT68D HT6B0 HT6G10 LY HTG014 SC5262 SMBO28RS SMC5326P-3 Etc. But Cannot copy the rolling code remote control which encode by the vendor code

## REMOTE CONTROL

### **433MHZ WIRELESS**

**Related Products** 

Access Control System