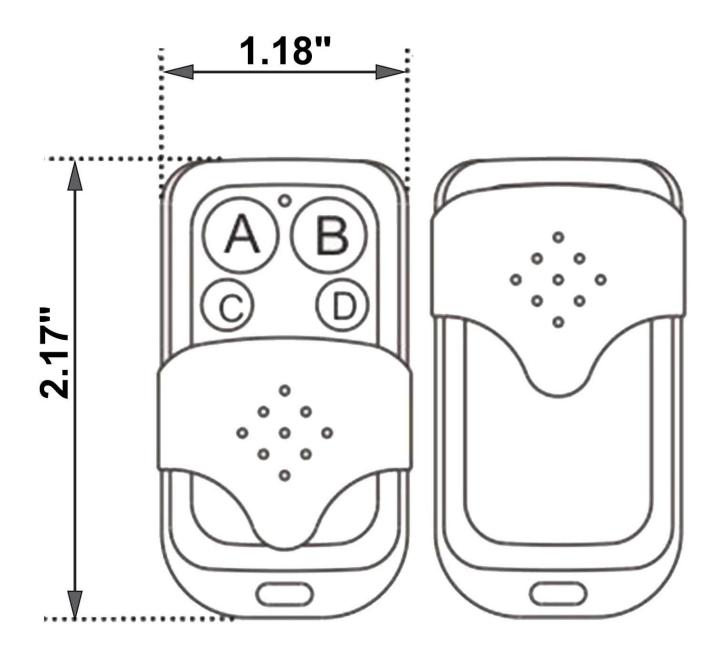

# **Transmitter Size:**

# General security alarm garage door key

Made of high quality materials, safe, environmentally friendly, wearable and durable.

General security alarm garage door key

应用 此类目类型的拷贝遥控器,主要应用于拷贝复制各类电动开门机遥控产品中,主要可对拷兼容全系列 2262 2260(PT SC HS LX等5次占 品牌的固定包温控器)全系列 1527 527 2240(EV HS LX PT OT 等芯片品牌的学习码温控器)及 HT12D HT12E HT12F HT6P20B HT6P20D HT6P237A HT6P427A HT6P427A HT6P437A HT600 HT600 HT601 HT6010 HT6012 HT6014 SCS262 SM5028RF SM5028S SMC5326P-3 等芯片品牌的固定码温控器。不可拷贝量制深动码温控器!

maiihiyidaypepsi-copy;zatihidefqtibatmieisiakzainty used in copy all kinds of auto electric door opener remote control products 2262 2260 (fixed code remote control for chip brands such as PT SC HS LX), full series 1527 527 240 (learning code remote control for chip brands such as EV HS LX PT OT) Remote controls with these fixed code chips:HT12D HT12E HT12F HT6P20B HT6P23D HT6P23TA HT6P24TA HT6P42TA HT6P43TA HT6P0 HT68D HT6B0 HT6G10 LY HTG014 SC5262 SMBO28RS SMC5326P-3 Etc. But Cannot copy the rolling code remote control which encode by the vendor code