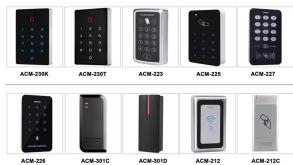

ntrol for chip brands such as PT SC HS LX), full series 1527 527 240 (learning code remote control for chip brands such as EV HS LX PT OT) Remote controls with these fixed code chips:HT12D HT12E HT12F HT6P20B HT6P23D HT6P23TA HT6P24TA HT6P42TA HT6P43TA HT6P0 HT68D HT6B0 HT6G10 LY HTG014 SC5262 SMBO28RS SMC5326P-3 Etc. But Cannot copy the rolling code remote control which encode by the vendor code



## REMOTE CONTROL

### **433MHZ WIRELESS**



**Related Products** 

Access Control System

### **Complete Door Access Control Solution Provider**



### **Hot Selling Equipments**

BEST SELLER

#### Standalone Fingerprint & RFID Outdoor Waterproof Access Controller



#### Standalone Waterproof Metal RFID Access Control



### Standalone Waterproof Touch Screen /Keypad RFID Access Controller



Touch Screen Standalone Waterproof Metal RFID Access Controller



### **Company Information**



### **OUR FACTORY**



- Access Control and RFID Reader Production Line:
- Monthly production quantity is up to 50,000pcs , We are Provides OEM&ODM services including product research and development, LOGO printing, customized.etc



- Electromagnetic lock & Smart Door Lock Production Line:
- Monthly production quantity is up to 100,000pcs.
- · Our factory is built with modern manufacture environment, facilities, equipment and professional operation technicians
- Goldbridge Provides OEM&ODM services including product research and development, LOGO printing and product box customized.



- RFID & NFC Cards & Tags Production Line:
- RFID Tag, Wristband, Keyfob: 11,000,000pcs (monthly output)
-