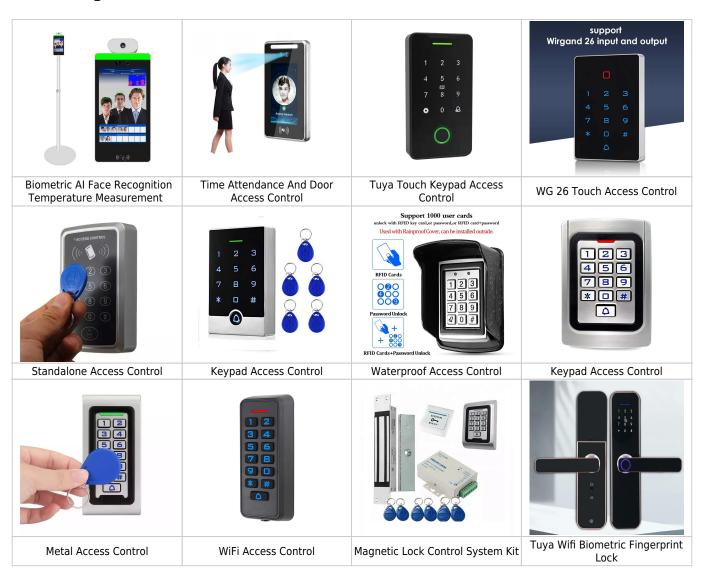

### **Hot Selling Products**

### **433MHZ WIRELESS**

**Related Products** 

Access Control System

### **Complete Door Access Control Solution Provider**