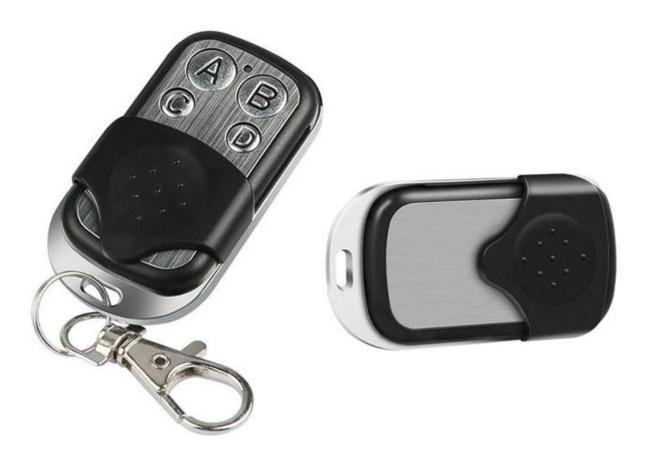

# **Transmitter Size:**

# General security alarm garage door key

Made of high quality materials, safe, environmentally friendly, wearable and durable.

General security alarm garage door key

应用 此类目类型的拷贝遥控器,主要应用于拷贝复制各类电动开门机遥控产品中,主要可对拷兼容全系列 2262 2260(PT SC HS LX等5次占 品牌的固定包温控器)全系列 1527 527 2240(EV HS LX PT OT 等芯片品牌的学习码温控器)及 HT12D HT12E HT12F HT6P20B HT6P20D HT6P237A HT6P427A HT6P427A HT6P437A HT600 HT600 HT601 HT6010 HT6012 HT6014 SCS262 SM5028RF SM5028S SMC5326P-3 等芯片品牌的固定码温控器。不可拷贝量制深动码温控器!

maiihiyidaypepsi-copy;zatihidefqtibatmieisiakzainty used in copy all kinds of auto electric door opener remote control products 2262 2260 (fixed code remote control for chip brands such as PT SC HS LX), full series 1527 527 240 (learning code remote control for chip brands such as EV HS LX PT OT) Remote controls with these fixed code chips:HT12D HT12E HT12F HT6P20B HT6P23D HT6P23TA HT6P24TA HT6P42TA HT6P43TA HT6P0 HT68D HT6B0 HT6G10 LY HTG014 SC5262 SMBO28RS SMC5326P-3 Etc. But Cannot copy the rolling code remote control which encode by the vendor code

## REMOTE CONTROL

### **433MHZ WIRELESS**

**Related Products** 

Access Control System