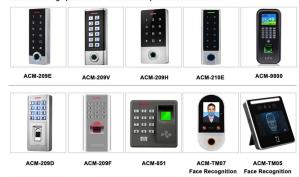

### **Hot Selling Equipments**

BEST SELLER

#### Standalone Fingerprint & RFID Outdoor Waterproof Access Controller

#### Standalone Waterproof Metal RFID Access Control

### Standalone Waterproof Touch Screen /Keypad RFID Access Controller

Touch Screen Standalone Waterproof Metal RFID Access Controller