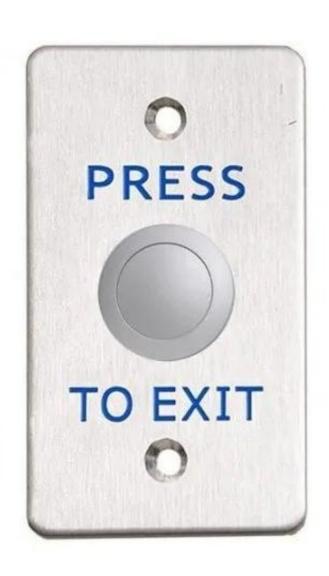

# Door release push button for access control system

- 1. Aluminum Panel with Elegant Style
- 2. Tested to 500000 Cycles
- 3. Three Contact Outputs, Suitable for all kinds of Locks
- 4. The Best Choice for Access Control

### access control exit button Advantage:

- $\cdot \ Application: \ Gate/Door/Exit/Automation \ control$
- ·· High capacity of relay dry contact (3A/AC120V,DC30V)
- · Normally open/Normally close/Common relay output
- $\cdot$  Twin led indicators for sensor standby or approached :
- (1) Sensor Standby: BLUE LED ON
- (2) Visitors whom approached to the sensor in 10 cm : RED LED ON