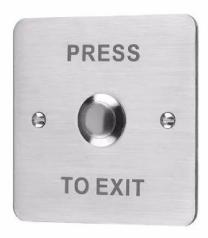

# Door release push button for access control system

- 1. Aluminum Panel with Elegant Style
- 2. Tested to 500000 Cycles
- 3. Three Contact Outputs, Suitable for all kinds of Locks
- 4. The Best Choice for Access Control

### access control exit button Advantage:

- $\cdot \ Application: \ Gate/Door/Exit/Automation \ control$
- ·· High capacity of relay dry contact (3A/AC120V,DC30V)
- · Normally open/Normally close/Common relay output
- $\cdot$  Twin led indicators for sensor standby or approached :
- (1) Sensor Standby: BLUE LED ON
- (2) Visitors whom approached to the sensor in 10 cm : RED LED ON