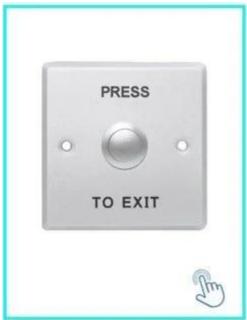

# **Product Description**

# Door release push button for access control system

- 1. Aluminum Panel with Elegant Style
- 2. Tested to 500000 Cycles
- 3. Three Contact Outputs, Suitable for all kinds of Locks
- 4. The Best Choice for Access Control

# Detailed Images