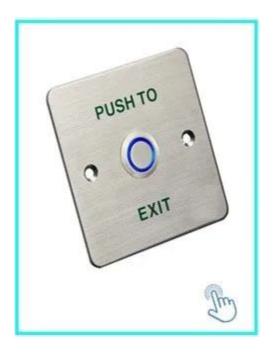

# **Product Description**

# Door release push button for access control system

- 1. Aluminum Panel with Elegant Style
- 2. Tested to 500000 Cycles
- 3. Three Contact Outputs, Suitable for all kinds of Locks
- 4. The Best Choice for Access Control

# Detailed Images