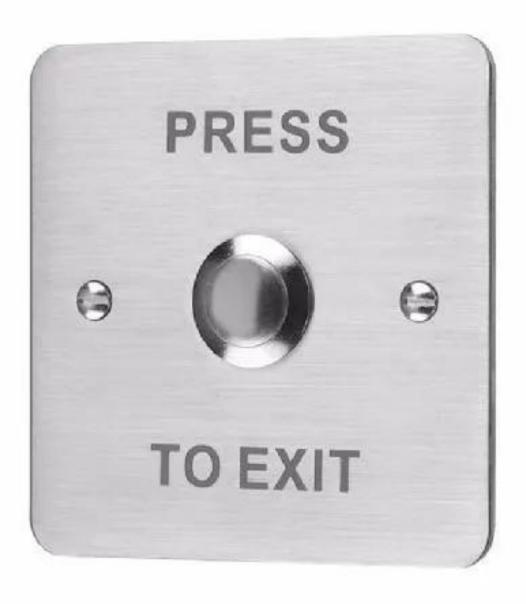

# Door release push button for access control system

- 1. Aluminum Panel with Elegant Style
- 2. Tested to 500000 Cycles
- 3. Three Contact Outputs, Suitable for all kinds of Locks
- 4. The Best Choice for Access Control

### access control exit button Advantage:

- $\cdot \ Application: \ Gate/Door/Exit/Automation \ control$
- ·· High capacity of relay dry contact (3A/AC120V,DC30V)
- · Normally open/Normally close/Common relay output
- $\cdot$  Twin led indicators for sensor standby or approached :
- (1) Sensor Standby: BLUE LED ON
- (2) Visitors whom approached to the sensor in 10 cm : RED LED ON