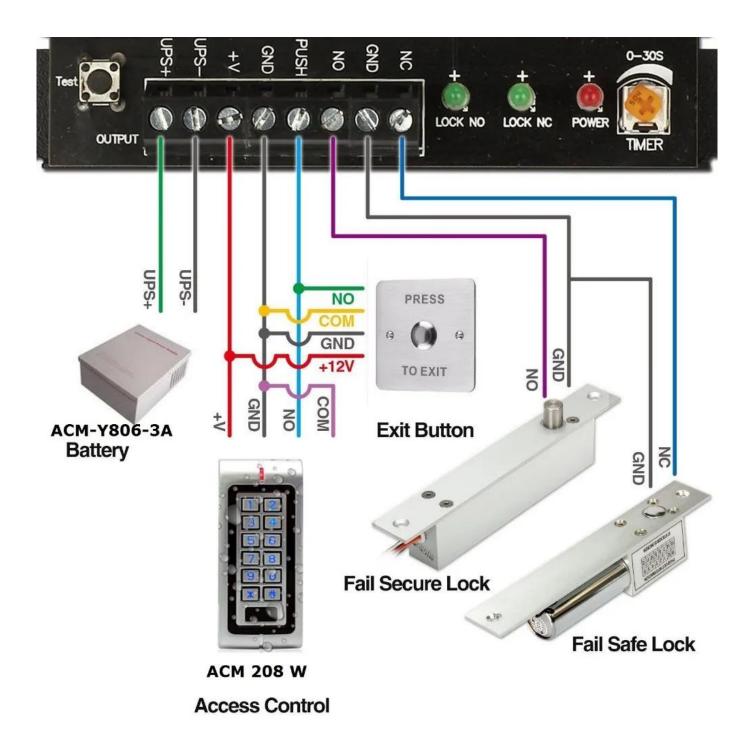

# **Product Description**

# Door release push button for access control system

- 1. Aluminum Panel with Elegant Style
- 2. Tested to 500000 Cycles
- 3. Three Contact Outputs, Suitable for all kinds of Locks
- 4. The Best Choice for Access Control

access control exit button Technique Specification:

P a ₽ a m d tı е t Э a \$ a m ė þ ŧ r

o n 9 5 **%** ú r ŧ h b t ė ₩ a m ü ф d ij t y D е t е C t i Ф Ω m a n g е W

### access control exit button Advantage:

- $\cdot \ Application: \ Gate/Door/Exit/Automation \ control$
- ·· High capacity of relay dry contact (3A/AC120V,DC30V)
- · Normally open/Normally close/Common relay output
- $\cdot$  Twin led indicators for sensor standby or approached :
- (1) Sensor Standby: BLUE LED ON
- (2) Visitors whom approached to the sensor in 10 cm : RED LED ON