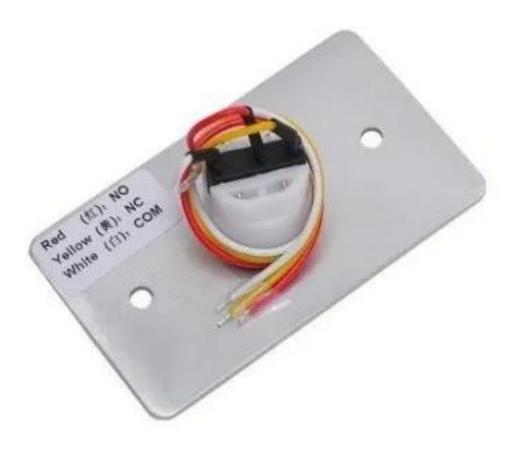

### access control exit button Advantage:

- $\cdot \ Application: \ Gate/Door/Exit/Automation \ control$
- ·· High capacity of relay dry contact (3A/AC120V,DC30V)
- · Normally open/Normally close/Common relay output
- $\cdot$  Twin led indicators for sensor standby or approached :
- (1) Sensor Standby: BLUE LED ON
- (2) Visitors whom approached to the sensor in 10 cm : RED LED ON