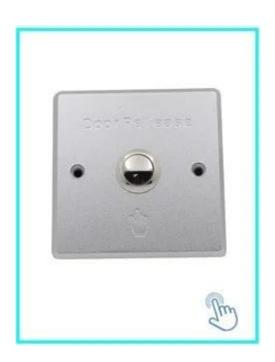

# **Product Description**

# Door release push button for access control system

- 1. Aluminum Panel with Elegant Style
- 2. Tested to 500000 Cycles
- 3. Three Contact Outputs, Suitable for all kinds of Locks
- 4. The Best Choice for Access Control

# Detailed Images