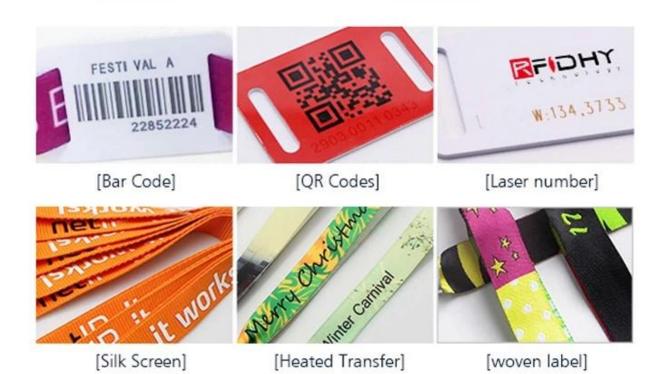

ge             | 100pcs/opp poly bag,25 bags/outer carton 51*24.5*14.8cm                                                                                                         |
|                     | Customized packaging is welcomed                                                                                                                                |
| G.W:                | For normal dimension:4KGS/1000pcs                                                                                                                               |
| Sample availability | woven rfid wristband for testing before order is available at any time                                                                                          |



# **Available Crafts**



## PVC card and fabric wristband





# **APPLICATION**





Payment



Social Media Sharing



Hospital



**Amusement Park** 



**Event Ticketing** 



**Access Control** 





RFID/NFC fabric wristband is an anti-removal wristband that has the chip integrated into a PVC plate, and it is reusable after cutting the watchstrap. The size of PVC plate and watchstrap length can be chosen directly by the customer for high product customization; the color of the watchstrap is customizable too.



And Various size for you choose!



You may like



#### ACM-W002-EM

Slim Shape 125Khz EM Silicone Wristband

### **ACM-WBT-EM**

Round Shape 125KHZ Silicone Wristband

### ACM-W012-EM

125Khz EM Waterproof Plastic Wristband



ACM-SW01
Rfid bluetooth smart wristband

ACM-KID02

Android IOS GPS smart watch

ACM-W006-EM

125khz silico