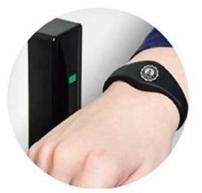

# **APPLICATION**

Payment

Social Media Sharing

Hospital

**Amusement Park** 

**Event Ticketing** 

**Access Control** 

RFID/NFC fabric wristband is an anti-removal wristband that has the chip integrated into a PVC plate, and it is reusable after cutting the watchstrap. The size of PVC plate and watchstrap length can be chosen directly by the customer for high product customization; the color of the watchstrap is customizable too.