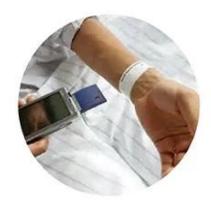

| Working temperature | -20 degree to +80 degree                                                                                                                                        |
|---------------------|-----------------------------------------------------------------------------------------------------------------------------------------------------------------|
| Reading distance    | 2CM-5CM for LF & HF / 1m-6M (UHF), (related to the chip or reader)                                                                                              |
| Working mode        | Read only or read/write                                                                                                                                         |
| Programming cycles  | 100,000 times                                                                                                                                                   |
| Chip lifetime       | 10 years                                                                                                                                                        |
| Application         | Widely used in hospital for mother and baby recognition,swimming pool, refrigeration house,fieldwork,humid working environment,bathing beach, prison management |
|                     | For normal dimension :                                                                                                                                          |
| Package             | 100pcs/opp poly bag,25 bags/outer carton 51*24.5*14.8cm                                                                                                         |
|                     | Customized packaging is welcomed                                                                                                                                |
| G.W:                | For normal dimension:4KGS/1000pcs                                                                                                                               |
| Sample availability | woven rfid wristband for testing before order is available at any time                                                                                          |

# **APPLICATION**

Payment

Social Media Sharing

Hospital

**Amusement Park** 

**Event Ticketing** 

**Access Control** 

RFID/NFC fabric wristband is an anti-removal wristband that has the chip integrated into a PVC plate, and it is reusable after cutting the watchstrap. The size of PVC plate and watchstrap length can be chosen directly by the customer for high product customization; the color of the watchstrap is customizable too.