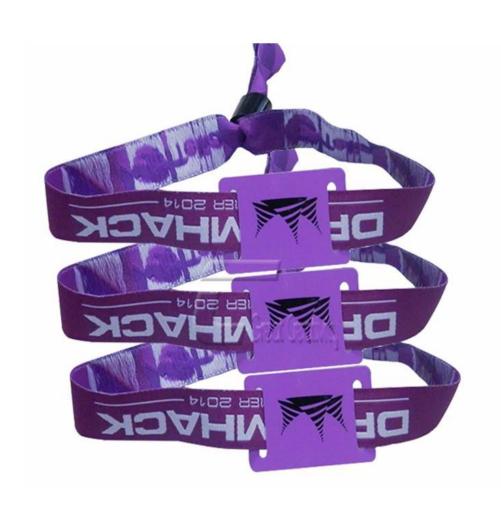

## **Product Description**



RFID wristband are beginning used more widely in event management which will demand this streamlined

response to their registration, payment and engagement needs. Fabric rfid wristband with its environmental

friendly material and smooth touch, has becoming popular among consumers.

As a National Hi-Tech Enterprise, we are focused on manufacturing a variety of fabric rfid wristband which

including 125khz rfid wristband and 13.56mhz rfid wristband. We could provide you a whole fabric rfid

wristband solution if you need it.





# **Product Details**





# Locks for fabric wristbands



| Item          | rfid bracelet wristband                                           |
|---------------|-------------------------------------------------------------------|
| Material      | Polyester,nylon,silk,woven fabric for wristband                   |
|               | And PVC, Soft PVC for dial plate                                  |
| Dimension     | Normal 35*26mm or 40*25mm for dial plate or customized            |
|               | 350*15mm or customized required                                   |
| Color options | Blue, Black, Orange, Yellow, White, etc.                          |
| Print         | Transfer printing, Silk printing, sequential number, laser number |
| RFID chips    | LF, HF, UHF chips are availabl