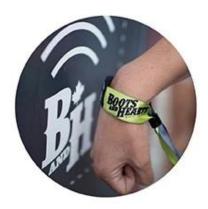

# **APPLICATION**

Payment

Social Media Sharing

Hospital

**Amusement Park** 

**Event Ticketing** 

**Access Control** 

RFID/NFC fabric wristband is an anti-removal wristband that has the chip integrated into a PVC plate, and it is reusable after cutting the watchstrap. The size of PVC plate and watchstrap length can be chosen directly by the customer for high product customization; the color of the watchstrap is customizable too.