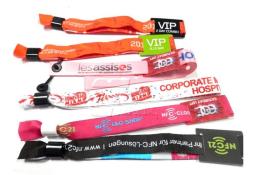

## **Product Description**

RFID wristband are beginning used more widely in event management which will demand this streamlined

response to their registration, payment and engagement needs. Fabric rfid wristband with its environmental

friendly material and smooth touch, has becoming popular among consumers.

As a National Hi-Tech Enterprise, we are focused on manufacturing a variety of fabric rfid wristband which

including 125khz rfid wristband and 13.56mhz rfid wristband. We could provide you a whole fabric rfid

wristband solution if you need it.