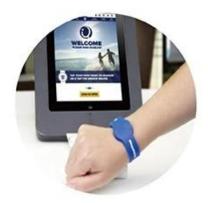

# **APPLICATION**

Payment

Social Media Sharing

Hospital

**Amusement Park** 

**Event Ticketing** 

**Access Control** 

RFID/NFC fabric wristband is an anti-removal wristband that has the chip integrated into a PVC plate, and it is reusable after cutting the watchstrap. The size of PVC plate and watchstrap length can be chosen directly by the customer for high product customization; the color of the watchstrap is customizable too.