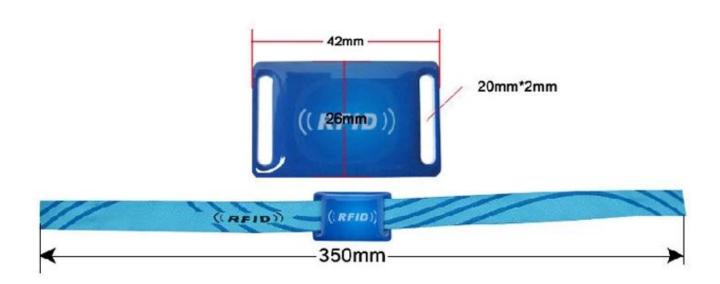

# Locks for fabric wristbands

| Item          | rfid bracelet wristband                                           |
|---------------|-------------------------------------------------------------------|
| Material      | Polyester,nylon,silk,woven fabric for wristband                   |
|               | And PVC, Soft PVC for dial plate                                  |
| Dimension     | Normal 35*26mm or 40*25mm for dial plate or customized            |
|               | 350*15mm or customized required                                   |
| Color options | Blue, Black, Orange, Yellow, White, etc.                          |
| Print         | Transfer printing, Silk printing, sequential number, laser number |
| RFID chips    | LF, HF, UHF chips are available                                   |
| UID code      | Printing or laser numbering                                       |
|               | Decimal positive and inverse code                                 |
|               | Hexadecimal positive and inverse code                             |

| Working temperature | -20 degree to +80 degree                                                                                                                                        |
|---------------------|-----------------------------------------------------------------------------------------------------------------------------------------------------------------|
| Reading distance    | 2CM-5CM for LF & HF / 1m-6M (UHF), (related to the chip or reader)                                                                                              |
| Working mode        | Read only or read/write                                                                                                                                         |
| Programming cycles  | 100,000 times                                                                                                                                                   |
| Chip lifetime       | 10 years                                                                                                                                                        |
| Application         | Widely used in hospital for mother and baby recognition,swimming pool, refrigeration house,fieldwork,humid working environment,bathing beach, prison management |
|                     | For normal dimension :                                                                                                                                          |
| Package             | 100pcs/opp poly bag,25 bags/outer carton 51*24.5*14.8cm                                                                                                         |
|                     | Customized packaging is welcomed                                                                                                                                |
| G.W:                | For normal dimension:4KGS/1000pcs                                                                                                                               |
| Sample availability | woven rfid wristband for testing before order is available at any time                                                                                          |