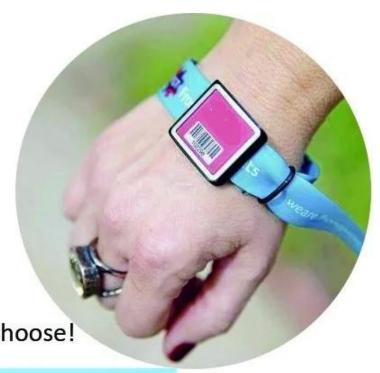

# **APPLICATION**

Payment

Social Media Sharing

Hospital

**Amusement Park** 

**Event Ticketing** 

**Access Control** 

RFID/NFC fabric wristband is an anti-removal wristband that has the chip integrated into a PVC plate, and it is reusable after cutting the watchstrap. The size of PVC plate and watchstrap length can be chosen directly by the customer for high product customization; the color of the watchstrap is customizable too.