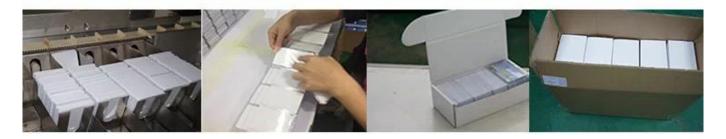

## Packing & Delivery

#### Packing

with or without polybag separate package 200pcs/ box, 180pcs/bag, 150pcs/bag

25boxes/carton, 16boxes/carton, 6boxes/carton or as required