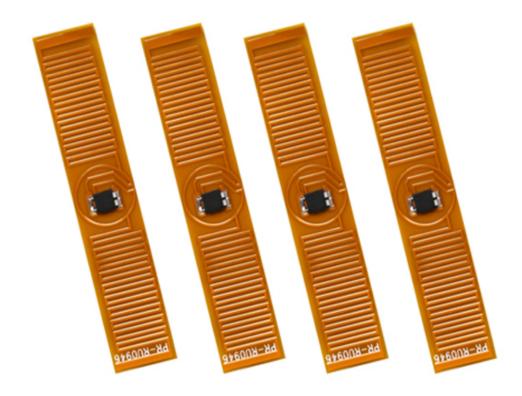

FPC UHF Inlay RFID Tags High Temperature Resistant RFID Tag 18000-6C UHF Flexible Electronic Label FPC Tag

RFID inlay/Label are particularly designed for item tracking and management, as they are durable, flexible, abrasion resistant, solvent resistant, and have great read/write performance. Our RFID labels can be customized made and programmed to match your system and are available with your logo and message. With the ability to withstand outdoor weather, harsh environments, and high impact, our RFID tags will benefit you most from difficult applications. Orders for blank, pre-printed, or pre-encoded tags are all available.

#### **Detailed Images**



Flexible circuit board (Flexible PCB): Referred to as "flexible board", FPCB features: Can add anti-metal layer and adhesive, suitable