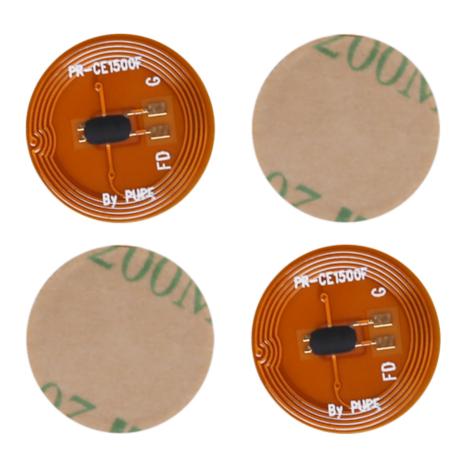

-----|--|--|--|
| Chip name              | Memory | Data retention | Function | RF Interface |  |  |  |

| Fudan F08      | 1K Byte               | 10 years | Read/Write | ISO14443A   |
|----------------|-----------------------|----------|------------|-------------|
| S50,S70        | 1K/4K Byte            | 10 years | Read/Write | ISO14443A   |
| Ultralight EV1 | 64 byte /<br>128 Byte | 10 years | Read/Write | ISO14443A   |
| Ultralight C   | 192 Byte              | 10 years | Read/Write | ISO14443A   |
| 213,215,216    | 144/504/888<br>Byte   | 10 years | Read/Write | ISO14443A   |
| Alien H3       | 512 Bits              | 10 years | Read/Write | EPC C1 GEN2 |

# **SHOW DETAILS**



#### **Adventages**



### **APPLICATION METHOD**



### **APPLICATION**





## **PRODUCTS REAL SHOT**















### You May Need

#### **Complete Door Access Control Solution Provider**













**RFID Card** 

RFID Key fob

**RFID Wristband** 







**RFID Reader** 

Long Distance UHF Reader

Access Control Reader