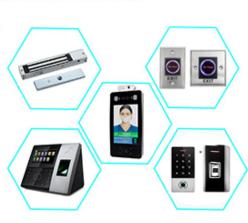

#### **Complete Door Access Control Solution Provider**

**RFID Card** 

RFID Key fob

**RFID Wristband** 

**RFID Reader** 

Long Distance UHF Reader

Access Control Reader