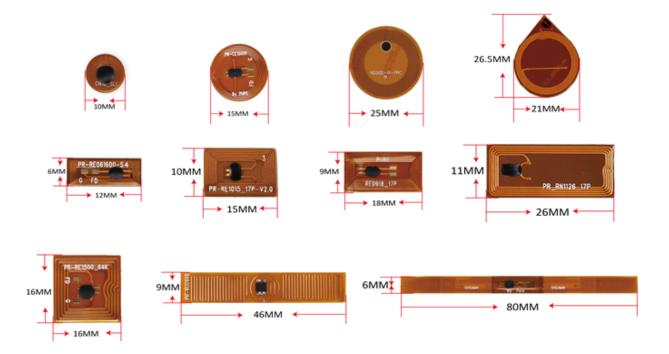

#### **Detailed Images**

Flexible circuit board (Flexible PCB): Referred to as "flexible board", FPCB features: Can add anti-metal layer and adhesive, suitable for bending and use, light and thin, foldable, small pitch, multi-pin, small volume, high integration, multi-contact, etc. It is suitable for the design of custom labels, including special requirements for the shape.

# **SHOW DETAILS**