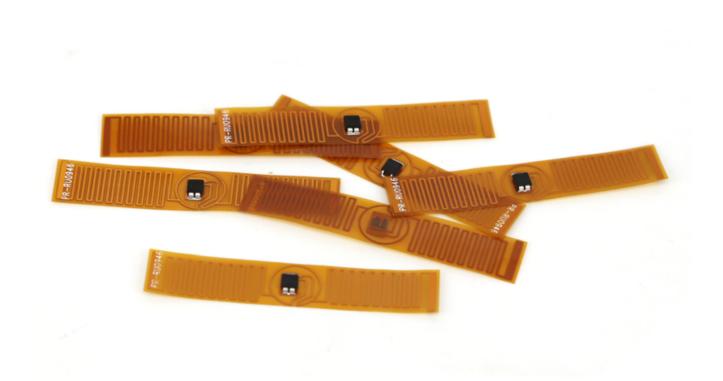

FPC UHF Inlay RFID Tags High Temperature Resistant RFID Tag 18000-6C UHF Flexible Electronic Label FPC Tag

RFID inlay/Label are particularly designed for item tracking and management, as they are durable, flexible, abrasion resistant, solvent resistant, and have great read/write performance. Our RFID labels can be customized made and programmed to match your system and are available with your logo and message. With the ability to withstand outdoor weather, harsh environments, and high impact, our RFID tags will benefit you most from difficult applications. Orders for blank, pre-printed, or pre-encoded tags are all available.

## **PRODUCTS REAL SHOT**