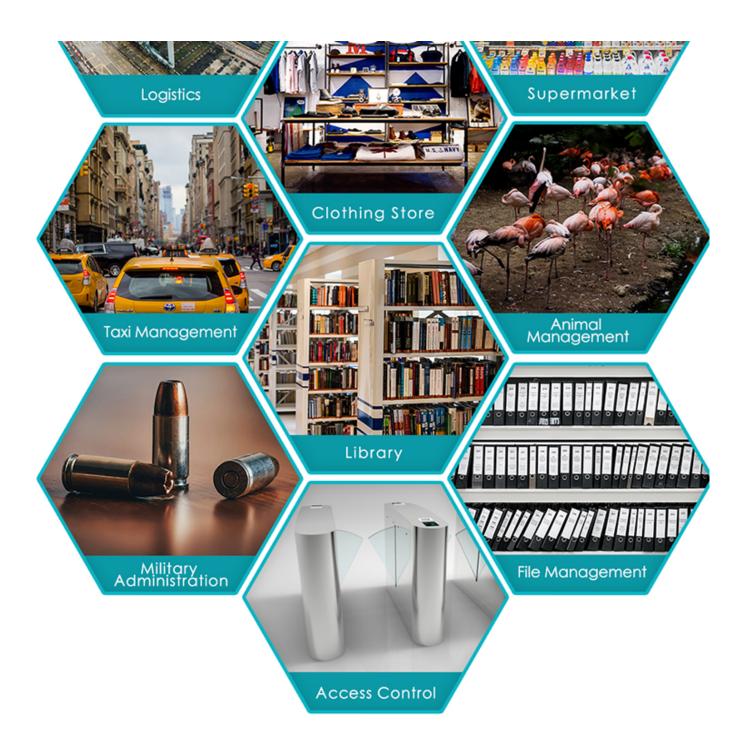

--------|----------|--------------|--|--|--|
| Chip name              | Memory | Data retention | Function | RF Interface |  |  |  |

| Fudan F08      | 1K Byte               | 10 years | Read/Write | ISO14443A   |
|----------------|-----------------------|----------|------------|-------------|
| S50,S70        | 1K/4K Byte            | 10 years | Read/Write | ISO14443A   |
| Ultralight EV1 | 64 byte /<br>128 Byte | 10 years | Read/Write | ISO14443A   |
| Ultralight C   | 192 Byte              | 10 years | Read/Write | ISO14443A   |
| 213,215,216    | 144/504/888<br>Byte   | 10 years | Read/Write | ISO14443A   |
| Alien H3       | 512 Bits              | 10 years | Read/Write | EPC C1 GEN2 |

# **SHOW DETAILS**



#### **Adventages**



### **APPLICATION METHOD**



### **APPLICATION**





## **PRODUCTS REAL SHOT**















### You May Need

#### **Complete Door Access Control Solution Provider**













**RFID Card** 

RFID Key fob

**RFID Wristband** 







**RFID Reader** 

Long Distance UHF Reader

Access Control Reader