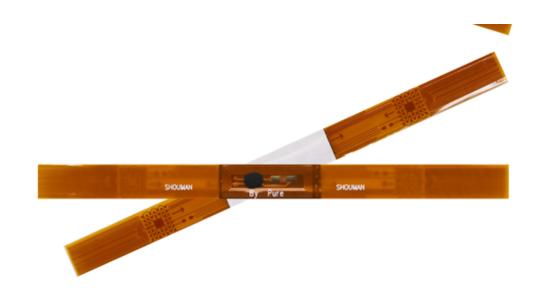

#### **Detailed Images**

Flexible circuit board (Flexible PCB): Referred to as "flexible board", FPCB features: Can add anti-metal layer and adhesive, suitable for bending and use, light and thin, foldable, small pitch, multi-pin, small volume, high integration, multi-contact, etc. It is suitable for the design of custom labels, including special requirements for the shape.