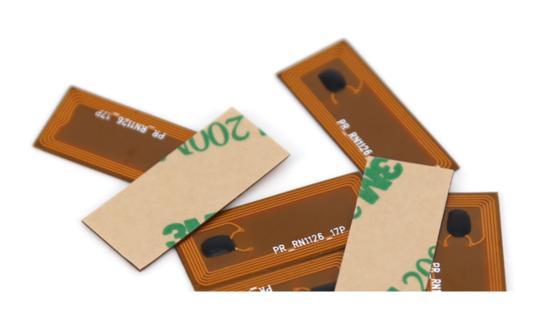

FPC UHF Inlay RFID Tags High Temperature Resistant RFID Tag 18000-6C UHF Flexible Electronic Label FPC Tag

RFID inlay/Label are particularly designed for item tracking and management, as they are durable, flexible, abrasion resistant, solvent resistant, and have great read/write performance. Our RFID labels can be customized made and programmed to match your system and are available with your logo and message. With the ability to withstand outdoor weather, harsh environments, and high impact, our RFID tags will benefit you most from difficult applications. Orders for blank, pre-printed, or pre-encoded tags are all available.

## **PRODUCTS REAL SHOT**