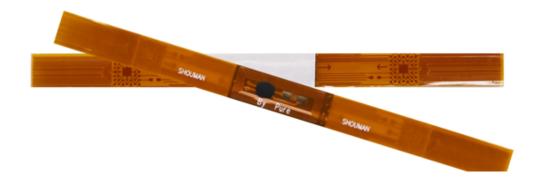

#### **Detailed Images**

Flexible circuit board (Flexible PCB): Referred to as "flexible board", FPCB features: Can add anti-metal layer and adhesive, suitable for bending and use, light and thin, foldable, small pitch, multi-pin, small volume, high integration, multi-contact, etc. It is suitable for the design of custom labels, including special requirements for the shape.