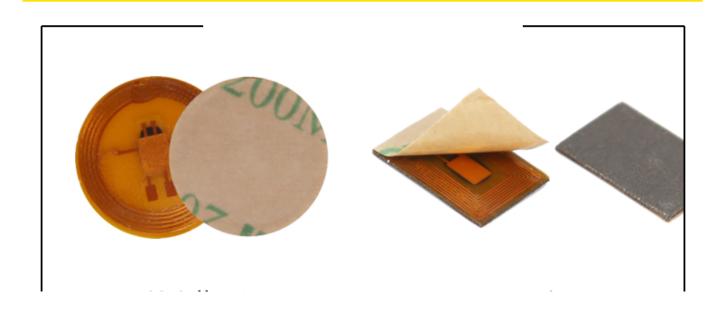

|              |  |  |  |
|------------------------|--------|----------------|----------|--------------|--|--|--|
| Chip name              | Memory | Data retention | Function | RF Interface |  |  |  |

| Fudan F08      | 1K Byte               | 10 years | Read/Write | ISO14443A   |
|----------------|-----------------------|----------|------------|-------------|
| S50,S70        | 1K/4K Byte            | 10 years | Read/Write | ISO14443A   |
| Ultralight EV1 | 64 byte /<br>128 Byte | 10 years | Read/Write | ISO14443A   |
| Ultralight C   | 192 Byte              | 10 years | Read/Write | ISO14443A   |
| 213,215,216    | 144/504/888<br>Byte   | 10 years | Read/Write | ISO14443A   |
| Alien H3       | 512 Bits              | 10 years | Read/Write | EPC C1 GEN2 |

# **SHOW DETAILS**



#### **Adventages**



### **APPLICATION METHOD**



### **APPLICATION**





## **PRODUCTS REAL SHOT**















### You May Need

#### **Complete Door Access Control Solution Provider**













**RFID Card** 

RFID Key fob

**RFID Wristband** 







**RFID Reader** 

Long Distance UHF Reader

Access Control Reader