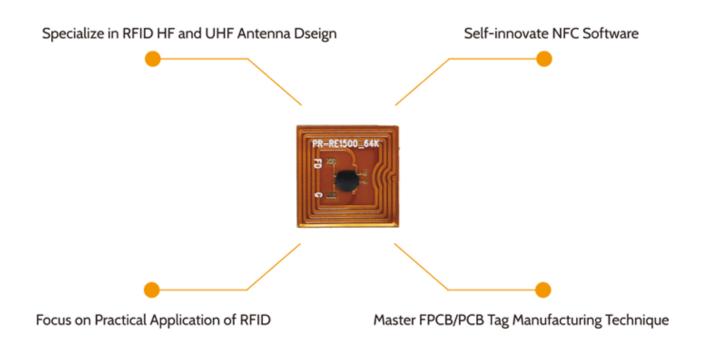

|  |  |  |
|------------------------|--------|----------------|----------|--------------|--|--|--|
| Chip name              | Memory | Data retention | Function | RF Interface |  |  |  |

| Fudan F08      | 1K Byte               | 10 years | Read/Write | ISO14443A   |
|----------------|-----------------------|----------|------------|-------------|
| S50,S70        | 1K/4K Byte            | 10 years | Read/Write | ISO14443A   |
| Ultralight EV1 | 64 byte /<br>128 Byte | 10 years | Read/Write | ISO14443A   |
| Ultralight C   | 192 Byte              | 10 years | Read/Write | ISO14443A   |
| 213,215,216    | 144/504/888<br>Byte   | 10 years | Read/Write | ISO14443A   |
| Alien H3       | 512 Bits              | 10 years | Read/Write | EPC C1 GEN2 |

# **SHOW DETAILS**



#### **Adventages**



### **APPLICATION METHOD**



### **APPLICATION**





## **PRODUCTS REAL SHOT**















### You May Need

#### **Complete Door Access Control Solution Provider**













**RFID Card** 

RFID Key fob

**RFID Wristband** 







**RFID Reader** 

Long Distance UHF Reader

Access Control Reader