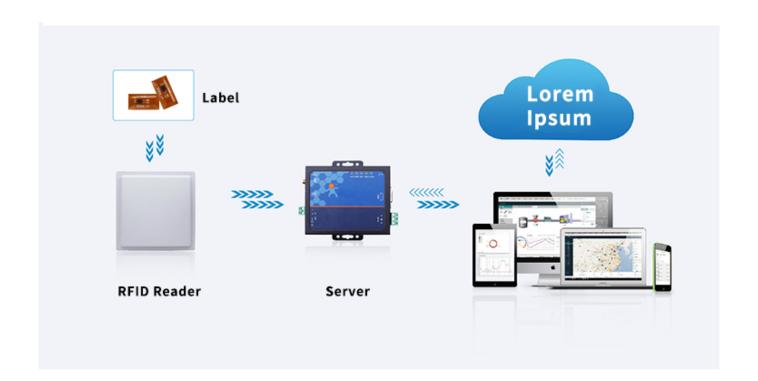

-------|--------|----------------|----------|--------------|--|--|--|
| Chip name              | Memory | Data retention | Function | RF Interface |  |  |  |

| Fudan F08      | 1K Byte               | 10 years | Read/Write | ISO14443A   |
|----------------|-----------------------|----------|------------|-------------|
| S50,S70        | 1K/4K Byte            | 10 years | Read/Write | ISO14443A   |
| Ultralight EV1 | 64 byte /<br>128 Byte | 10 years | Read/Write | ISO14443A   |
| Ultralight C   | 192 Byte              | 10 years | Read/Write | ISO14443A   |
| 213,215,216    | 144/504/888<br>Byte   | 10 years | Read/Write | ISO14443A   |
| Alien H3       | 512 Bits              | 10 years | Read/Write | EPC C1 GEN2 |

# **SHOW DETAILS**



#### **Adventages**



### **APPLICATION METHOD**



### **APPLICATION**





## **PRODUCTS REAL SHOT**















### You May Need

#### **Complete Door Access Control Solution Provider**













**RFID Card** 

RFID Key fob

**RFID Wristband** 







**RFID Reader** 

Long Distance UHF Reader

Access Control Reader