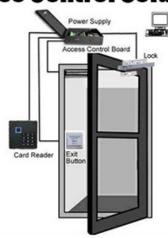

#### **Complete Door Access Control Solution Provider**

**RFID Card** 

RFID Key fob

**RFID Wristband** 

**RFID Reader** 

Long Distance UHF Reader

Access Control Reader