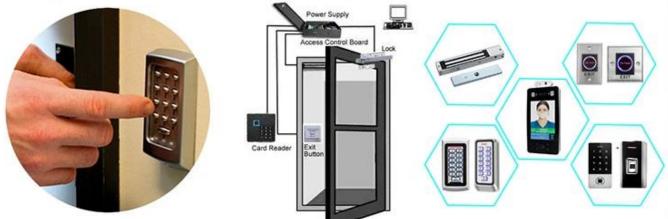

It supports 2ways working mode:

1. standalone access controller, connect it to power, power on, then we could open it by remote control and close it automatically

2. Connect it with RFID door access control systems, Enter by Face, RFID, Pincode or Finger, and exit Non-