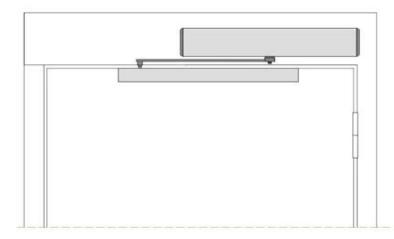

Instalation Diagram

## Installation Example

#### Installation example

Pull-arm mounting: Suitable for door wing opening inward (drive system inside)

Push Arm Installation: Suitable for door wing opening outward (drive system inside)