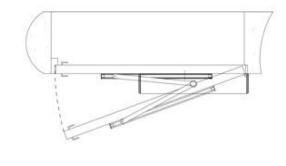

Instalation Diagram

## Installation Example

#### Installation example

Pull-arm mounting: Suitable for door wing opening inward (drive system inside)

Push Arm Installation: Suitable for door wing opening outward (drive system inside)