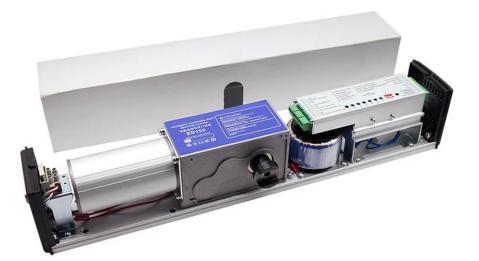

## **Product Description**

Heavy duty garage and wooden door automatic door closers operator

1. An advanced and reliable microprocessor controller is applied.

2. Brushless motor with self-locking, a long life span, and energy conservation.

3. Opening & Closing Speed adjustable.

4. Automatic/Lock/One Way/Half-open/Holdopen status can be set by remote key.

5. Opening and closing smooth with low noise.

6. Safety interlock and electric lock function.

7. Support multiple access control systems

and Fire Alarm System

8. Auto-Reverse

### **Products Feature**

automatic door opener is low energy automatic with a swing door opener that is activated by push buttons. This system operates in

both automatic and manual modes, it makes the electronic door opener and closer highly adapts to voltage fluctuations between 110

or 220VAC  $\pm$ 10%, More energy-saving and durable than an ordinary single input voltage.

The simple yet secure system for areas such as offices, hospitals, elderly homes, banks, commercial locations, and much more.