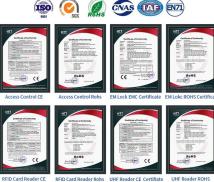

mart Door Lock Production Line :
   Monthly production quantity is up to 100,000pcs ,
- Monthly production quantity is up to 100,000pcs ,
   Our factory is built with modern manufacture environment, facilities,
- equipment and professional operation technicians. Goldbridge Provides OEM&ODM services including product research and development, LOGO printing and product box customized.



- RFID & NFC Cards & Tags Production Line :
- RFID Tag, Wristband, Keyfob: 11,000,000pcs (monthly output)
  Four Production Lines For Smart Card, PVC Card, Prelam Sheet:
- 20,000,000pcs (monthly output)
  Goldbridge Provides OEM&ODM services for LOGO printing, development,
- customized.

### APPLICATION

#### Bus, supermarket, school, government, hospital, factory





2

3

(4)

and Europe

## CERTIFICATE



#### **PRODUCT CATEGORY**