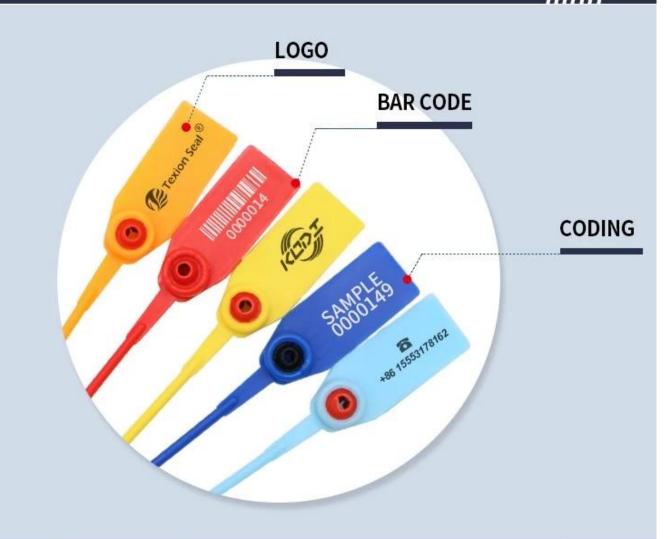

Heavy duty trailer self seal zipper plastic shipping seal





# **PRODUCTION PROCESS**

#### FOCUS ON THE PERFECT DETAIL EXPERIENCE



STEEL SLICE

INSTALLATION







# 6 RAW MATERIAL





## PRODUCT APPLICATION



## PRODUCTS DETAILS



Customized according to customer requirements

# 20<sup>+</sup>years experience OEM & ODM

ACCESS CONTROL SYSTEMS ONE STOP SOLUTION PROVIDER

Goldbridge is Top 10 China Manufacture On Alibaba, Specializes In Provide Kinds Of RFID/NFC Cards, FID Tags, RFID Card Reader, UHF Reader, Access Control System, Electromagnetic Locks, etc Since 1999



Customized Services

**ADVANTAGE** 



WHY CHOOSE US?

RFID & Access Control industry

FAST DELIVERY Faster delivery by air by express. (DHL,UPS or Fedex)

LONG HISTORY 20 years experience in

OEM ACCEPTABLE 20 years OEM&ODM

HIGH QUALITY Design and manufacture

high quality produtcs with 30 R&D; engineers.

experience for 1000 + VIP client from US

OUR FACTORY



 Access Control and RFID Reader Production Line:
 Monthly production quantity is up to