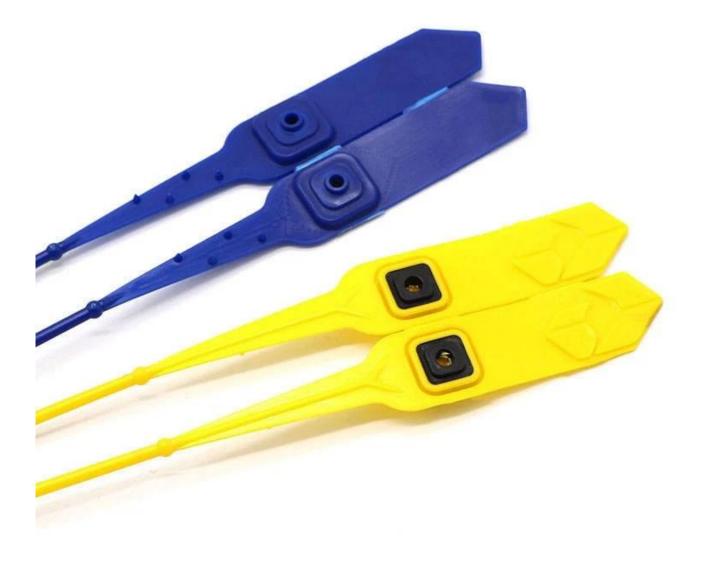

Heavy duty trailer self seal zipper plastic shipping seal

## PRODUCTS DETAILS

Customized according to customer requirements