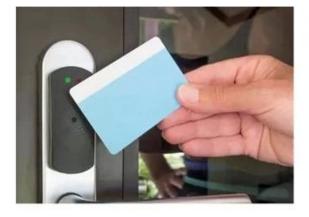

# **RFID CARDS**

RFID card is a transponder consisting of a chip and a coil antenna in the PVC material. It is Waterproof, Durable, Printable, Smart and Portable.

RFID card could be common 13.56 Mhz or 125 Khz or 860-960Mhz, compliant with various chips for wide use. It's size is 85.5\*54\*0.8mm.

RFID card can be used for membership card, gift card, laundry card, access control system, ID card, tansport system, etc.