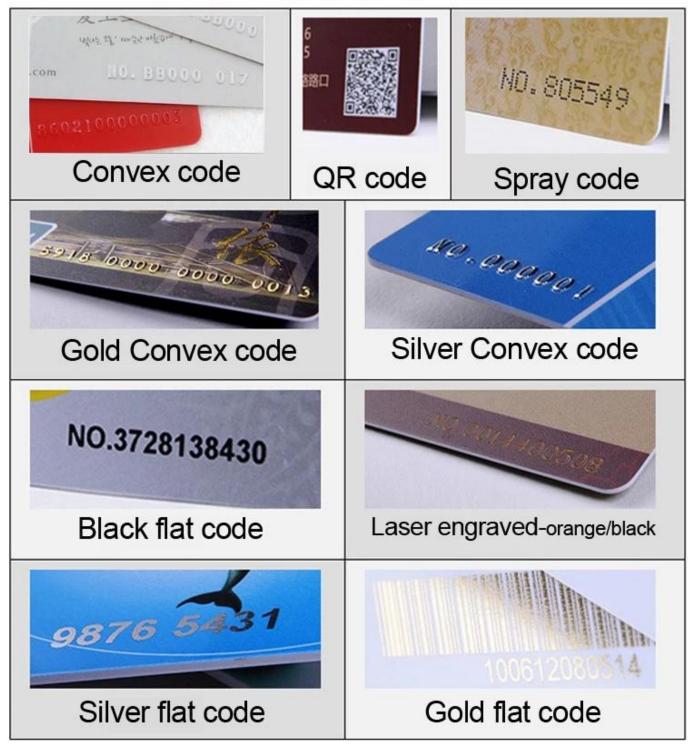

he PVC material. It is Waterproof, Durable, Printable, Smart and Portable.



RFID card could be common 13.56 Mhz or 125 Khz or 860-960Mhz, compliant with various chips for wide use. It's size is 85.5\*54\*0.8mm.



RFID card can be used for membership card, gift card, laundry card, access control system, ID card, tansport system, etc.





## PRODUCT DISPLAY



Smart Wood Card degradable material environmental protection material A degradable material environmental protection material Smart Wood Card degradable material degradable material degradable material Smart Wood Card

## **Different Craft Card**



### Glossy Card



Matte Card



Frosted Card



UV Card



Hologram Card



**Transparent** Card



3D Card



Metal Card



Brushed





Gold base



Rose Gold

# **Different code**



### PACKING & SHIPPING





#### **Our Service**

- 1 ° Any request will be answered within 24 hours
- 2, professional manufacturer and supplier, welcome to visit our website and our factory

#### 3, OEM / ODM available

4, high quality, fashin desing, reasonable & competitive price, fast delivery times

5, after-sales service:

- 1) All products will have been strictly checked at home before being packed
- 2) All products will be well packed before shipping
- 3) All our products have 2-3 years warranty if the damage is not caused by human

6, faster delivery: About 1 ~ 5 days for sample order, 7 ~ 30 days for bulk order

7, payment: You can pay the order by: T / T, Western Union, Paypal, Ali commercial warranty

**8, shipping:** We have a strong partnership with DHL, FEDEX, TNT, UPS, EM