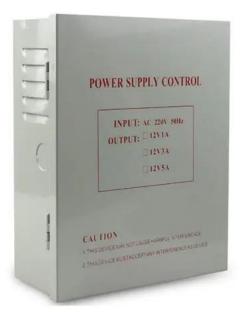

#### High Quality DC 12V Output 3A Access Control Power Supply With Backup Battery

5A Current power supply Built-in reverse surge protection and Shortcircuit protection function. This power supply is suitable for building intercom, various entrances access control, particularly suitable for all kinds of electric locks PapaneteaDemeteptionUpppMVvoltageAGP2Vvoltage

H P ut Frequency D G 1 P V tvoltage O A t P A to A rrent (optional)

⊕u1t‰++v4bb% agetrimrange1.‰a¢1ptability∓11miseDelay

A o c p s s C o n t a o t , E l e c t r i c L o c k , R e l e a s e B u t t o n

Habfdtimeadtyp2ms₩@rkt6ng€emperature

Steelmateresabneainted ShoteCtSefiet protection

| 8                               |
|---------------------------------|
| a                               |
| Ċ                               |
| e                               |
| 8                               |
| s<br>b                          |
|                                 |
| θ                               |
| Ħ                               |
| b                               |
| r                               |
| 0                               |
| 1                               |
|                                 |
| ,                               |
| ,<br>E                          |
| 1                               |
| l<br>e                          |
| l<br>e<br>c                     |
| l<br>e<br>c<br>t                |
| l<br>e<br>c                     |
| l<br>c<br>t<br>r<br>i           |
| l<br>c<br>t<br>r<br>i<br>c      |
| l<br>c<br>t<br>r<br>i           |
| l<br>c<br>t<br>r<br>i<br>c      |
| l<br>e<br>t<br>r<br>i<br>c<br>l |