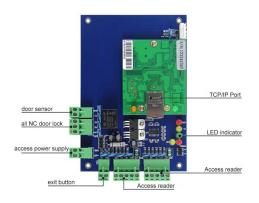

### **Detailed Images**

1: NO terminal and COM terminal , normally open no output , the key trigger output DC12V, connected electronically controlled lock(0-15 seconds delay , a positive , three negative ) ;

2: NC terminal and COM terminal , normally closed output DC12V, after the power button is

triggered, then the electric or magnetic latch, Power locks (0-15 seconds delay, 2 positive, 3 negative); 3: DC12V output voltage regulation, 4 is positive, 5 negative;

4: open button input terminal ( for negative power supply ) , which can be accessed switch output(relay output, low )control Electric lock access control system ;

5: open button input terminal ( on the positive power supply ) , which can be accessed switch output( relay output, high level ) control ,Electric lock access control system ;

6: 12V input voltage door, dedicated to the direct control of the output voltage electric lock access control