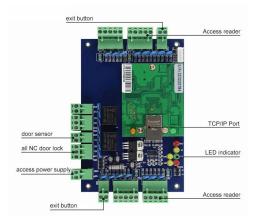

### **Detailed Images**

1: NO terminal and COM terminal , normally open no output , the key trigger output DC12V, connected electronically controlled lock(0-15 seconds delay , a positive , three negative ) ;

2: NC terminal and COM terminal , normally closed output DC12V, after the power button is

triggered, then the electric or magnetic latch, Power locks (0-15 seconds delay, 2 positive, 3 negative); 3: DC12V output voltage regulation, 4 is positive, 5 negative;

4: open button input terminal ( for negative power supply ) , which can be accessed switch output(relay output, low )control Electric lock access control system ;

5: open button input terminal ( on the positive power supply ) , which can be accessed switch output( relay output, high level ) control ,Electric lock access control system ;

6: 12V input voltage door, dedicated to the direct control of the output voltage electric lock access control