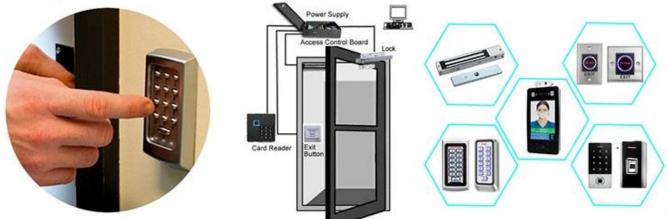

## Application

#### Kindly remind:

All network control board must configure with access power supply. 1 board for 1 power supply

ACM-WEG04

Four doors 1 way: Control 4doors (Enter by Swipe cards and Exit by Push button)