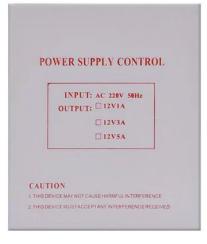

#### High Quality DC 12V Output 3A Access Control Power Supply With Backup Battery

5A Current power supply Built-in reverse surge protection and Shortcircuit protection function. This power supply is suitable for building intercom, various entrances access control, particularly suitable for all kinds of electric locks PapaneteaDemeteptionUpppMVvoltageAGP2Vvoltage

H P ut Frequency D G 1 P V tvoltage O A t P A to A rrent (optional)

⊕u1t‰++v4bb% agetrimrange1.‰a¢1ptability∓11miseDelay

A o c p s s C o n t a o t , E l e c t r i c L o c k , R e l e a s e B u t t o n

Habfdtimeadtyp2ms₩@rkt6ng€emperature

Steelmateresabneainted ShoteCtSefiet protection

| 8                               |
|---------------------------------|
| a                               |
| Ċ                               |
| e                               |
| 8                               |
| s<br>b                          |
|                                 |
| θ                               |
| Ħ                               |
| b                               |
| r                               |
| 0                               |
| 1                               |
|                                 |
| ,                               |
| ,<br>E                          |
| 1                               |
| l<br>e                          |
| l<br>e<br>c                     |
| l<br>e<br>c<br>t                |
| l<br>e<br>c                     |
| l<br>c<br>t<br>r<br>i           |
| l<br>c<br>t<br>r<br>i<br>c      |
| l<br>c<br>t<br>r<br>i           |
| l<br>c<br>t<br>r<br>i<br>c      |
| l<br>e<br>t<br>r<br>i<br>c<br>l |