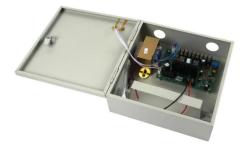

### **Detailed Images**

1: NO terminal and COM terminal , normally open no output , the key trigger output DC12V, connected electronically controlled lock(0-15 seconds delay , a positive , three negative ) ;

2: NC terminal and COM terminal , normally closed output DC12V, after the power button is

triggered, then the electric or magnetic latch, Power locks (0-15 seconds delay, 2 positive, 3 negative); 3: DC12V output voltage regulation, 4 is positive, 5 negative;

4: open button input terminal ( for negative power supply ) , which can be accessed switch output(relay output, low )control Electric lock access control system ;

5: open button input terminal ( on the positive power supply ) , which can be accessed switch output( relay output, high level ) control ,Electric lock access control system ;

6: 12V input voltage door, dedicated to the direct control of the output voltage electric lock access control