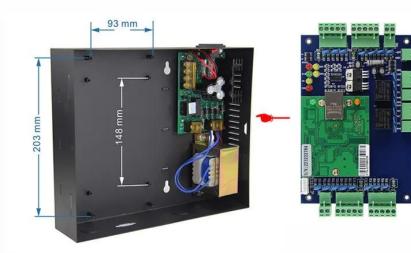

#### High Quality DC 12V Output 3A Access Control Power Supply With Backup Battery

5A Current power supply Built-in reverse surge protection and Shortcircuit protection function. This power supply is suitable for building intercom, various entrances access control, particularly suitable for all kinds of electric locks PapaneteaDemeteptionUpppMVvoltageAGP2Vvoltage