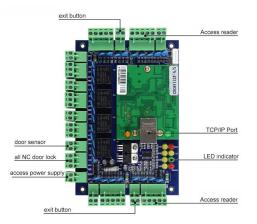

### **Detailed Images**

1: NO terminal and COM terminal , normally open no output , the key trigger output DC12V, connected electronically controlled lock(0-15 seconds delay , a positive , three negative ) ;

2: NC terminal and COM terminal , normally closed output DC12V, after the power button is

triggered, then the electric or magnetic latch, Power locks (0-15 seconds delay, 2 positive, 3 negative); 3: DC12V output voltage regulation, 4 is positive, 5 negative;

4: open button input terminal ( for negative power supply ) , which can be accessed switch output(relay output, low )control Electric lock access control system ;

5: open button input terminal ( on the positive power supply ) , which can be accessed switch output( relay output, high level ) control ,Electric lock access control system ;

6: 12V input voltage door, dedicated to the direct control of the output voltage electric lock access control