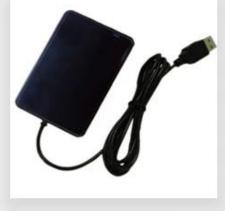

#### High Quality DC 12V Output 3A Access Control Power Supply With Backup Battery

5A Current power supply Built-in reverse surge protection and Shortcircuit protection function. This power supply is suitable for building intercom, various entrances access control, particularly suitable for all kinds of electric locks PapaneteaDemeteptionUpppMVvoltageAGP2Vvoltage

H P ut Frequency D G 1 P V tvoltage O A t P A to A rrent (optional)

⊕u1t‰++v4bb% agetrimrange1.‰a¢1ptability∓11miseDelay

A o c p s s C o n t a o t , E l e c t r i c L o c k , R e l e a s e B u t t o n

Habfdtimeadtyp2ms₩@rkt6ng€emperature

Steelmateresabneainted ShoteCtSefiet protection

| 8                               |
|---------------------------------|
| a                               |
| Ċ                               |
| e                               |
| 8                               |
| s<br>b                          |
|                                 |
| θ                               |
| Ħ                               |
| b                               |
| r                               |
| 0                               |
| 1                               |
|                                 |
| ,                               |
| ,<br>E                          |
| 1                               |
| l<br>e                          |
| l<br>e<br>c                     |
| l<br>e<br>c<br>t                |
| l<br>e<br>c                     |
| l<br>c<br>t<br>r<br>i           |
| l<br>c<br>t<br>r<br>i<br>c      |
| l<br>c<br>t<br>r<br>i           |
| l<br>c<br>t<br>r<br>i<br>c      |
| l<br>e<br>t<br>r<br>i<br>c<br>l |