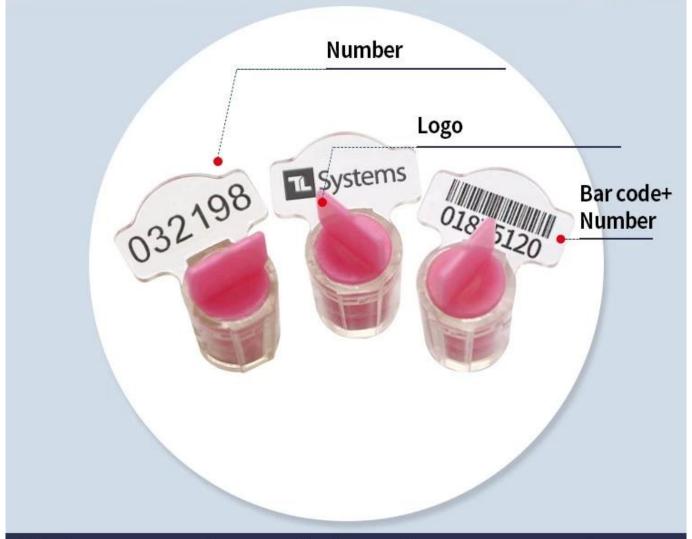

# ■ PRODUCTS DETAILS

Printing content can be customized according to customer requirements