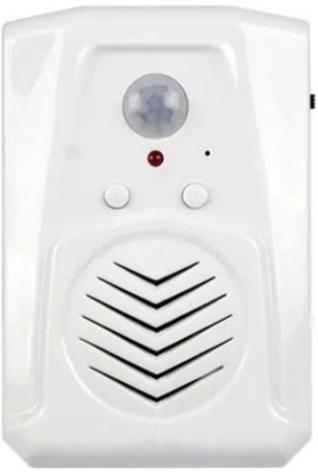

# **Button Function**

| Button A | Short press to play the previous audio.long press to switch A or B mode     |
|----------|-----------------------------------------------------------------------------|
|          | Flashing once means the success of switching to A mode(all loop cycle       |
|          | Flashing twice means the success of switching to B mode (single loop cycle) |
| Button B | Short press to play the next audio.                                         |