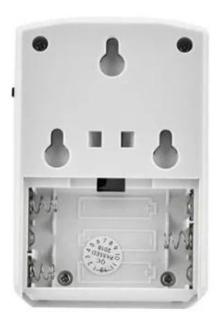

# Product Specifications

**360°** Rotation Ball Mount

3x AAA Batteries Required (Not included)

Wall Bracket

**360°** Rotation Ball Mount

3x AAA Batteries Required (Not included)

Wall Bracket