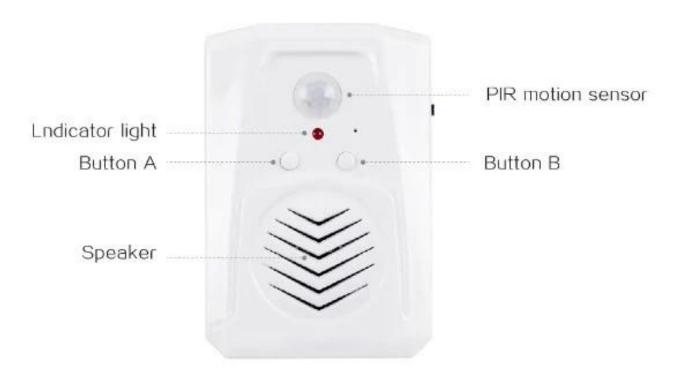

# **Button Function**

| Button A | Short press to play the previous audio.long press to switch A or B mode     |
|----------|-----------------------------------------------------------------------------|
|          | Flashing once means the success of switching to A mode(all loop cycle       |
|          | Flashing twice means the success of switching to B mode (single loop cycle) |
| Button B | Short press to play the next audio.                                         |