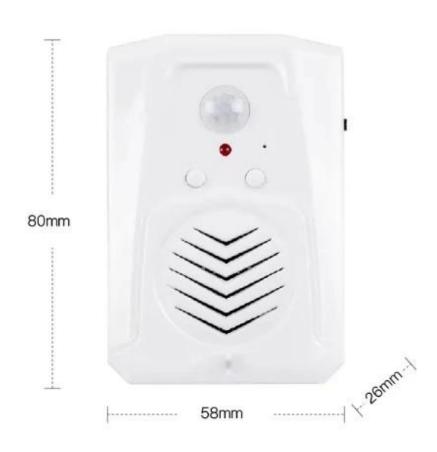

# Product Specifications

**360°** Rotation Ball Mount

3x AAA Batteries Required (Not included)

Wall Bracket

**360°** Rotation Ball Mount

3x AAA Batteries Required (Not included)

Wall Bracket