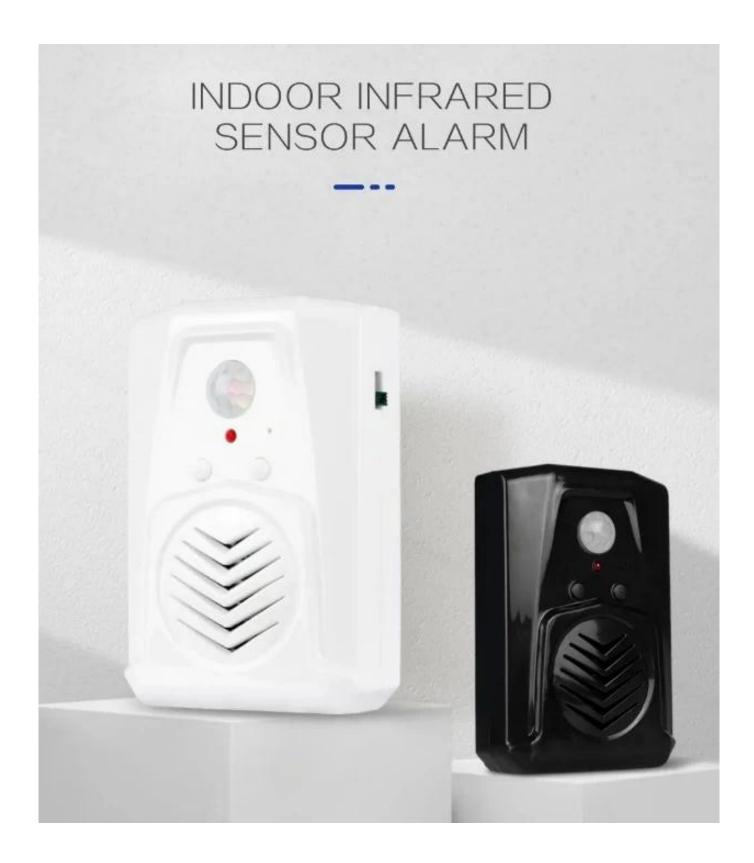

# Product Specifications















**360°** Rotation Ball Mount





3x AAA Batteries Required (Not included)

Wall Bracket







# **Button Function**

| Button A | Short press to play the previous audio.long press to switch A or B mode     |
|----------|-----------------------------------------------------------------------------|
|          | Flashing once means the success of switching to A mode(all loop cycle       |
|          | Flashing twice means the success of switching to B mode (single loop cycle) |
| Button B | Short press to play the next audio.                                         |



**360°** Rotation Ball Mount





3x AAA Batteries Required (Not included)

Wall Bracket





## Our Service

- 1, Any inquires will be replied within 24 hours
- 2, Professional manufacturer and supplier, Welcome to vis