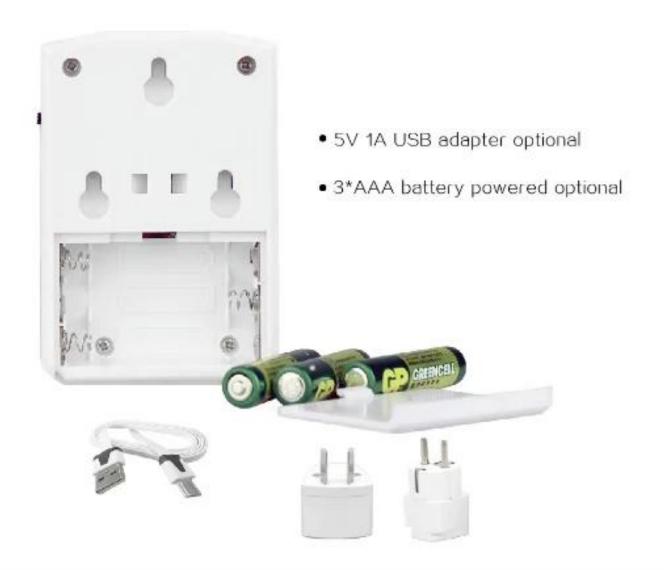

# Product Specifications

**360°** Rotation Ball Mount

3x AAA Batteries Required (Not included)

Wall Bracket

**360°** Rotation Ball Mount

3x AAA Batteries Required (Not included)

Wall Bracket