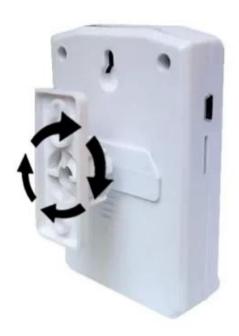

# Product Specifications

**360°** Rotation Ball Mount

3x AAA Batteries Required (Not included)

Wall Bracket

**360°** Rotation Ball Mount

3x AAA Batteries Required (Not included)

Wall Bracket