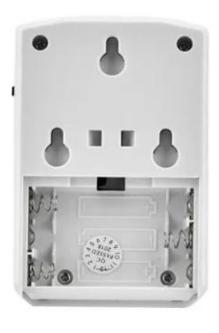

# Product Specifications

**360°** Rotation Ball Mount

3x AAA Batteries Required (Not included)

Wall Bracket

**360°** Rotation Ball Mount

3x AAA Batteries Required (Not included)

Wall Bracket