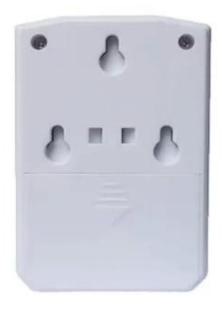

# Product Specifications

**360°** Rotation Ball Mount

3x AAA Batteries Required (Not included)

Wall Bracket

**360°** Rotation Ball Mount

3x AAA Batteries Required (Not included)

Wall Bracket