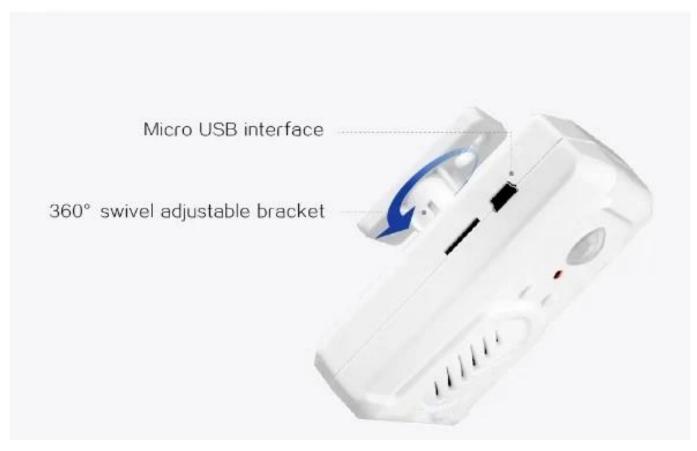

# Product Specifications

**360°** Rotation Ball Mount

3x AAA Batteries Required (Not included)

Wall Bracket

**360°** Rotation Ball Mount

3x AAA Batteries Required (Not included)

Wall Bracket