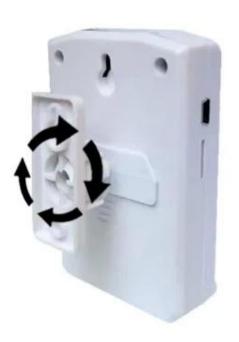

# Product Specifications

**360°** Rotation Ball Mount

3x AAA Batteries Required (Not included)

Wall Bracket

**360°** Rotation Ball Mount

3x AAA Batteries Required (Not included)

Wall Bracket