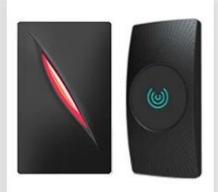

#### **Characteristics:**

- > Metallic housing, anti-damage
- > Digital keyboard touches the backlight
- > Controllers and readers Multifunctionality access,
- > WG interface: WG26 Input / output
- > Capacity: Card / Code 2000

| Kind of paper            | electromagnetic             |
|--------------------------|-----------------------------|
| Operational voltage      | DC12V ± 10%                 |
| Reading interval.        | 3-6 cm                      |
| humidity                 | 10% ~ 90% relative humidity |
| Opening time             | 0 ~ 99S (adjustable)        |
| Electricity to sleep.    | ≤30mA.                      |
| Room temperature         | -45 ° C ~ 60 ° C            |
| Electric locking output  | ≤3a.                        |
| Short circuit protection | ≤100 microseconds.          |
| Size                     | 155x45x20mm.                |