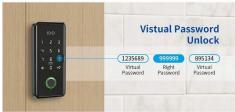

#### **Characteristics:**

- > Metallic housing, anti-damage
- > Digital keyboard touches the backlight
- > Controllers and readers Multifunctionality access,
- > WG interface: WG26 Input / output
- > Capacity: Card / Code 2000