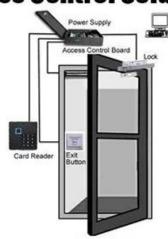

# **Complete Door Access Control Solution Provider**

**RFID Card** 

RFID Key fob

**RFID Wristband** 

**RFID Reader** 

Long Distance UHF Reader

Access Control Reader