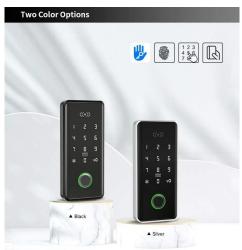

#### **Characteristics:**

- > Metallic housing, anti-damage
- > Digital keyboard touches the backlight
- > Controllers and readers Multifunctionality access,
- > WG interface: WG26 Input / output
- > Capacity: Card / Code 2000