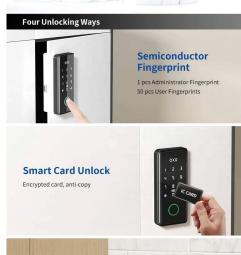

#### **Characteristics:**

- > Metallic housing, anti-damage
- > Digital keyboard touches the backlight
- > Controllers and readers Multifunctionality access,
- > WG interface: WG26 Input / output
- > Capacity: Card / Code 2000