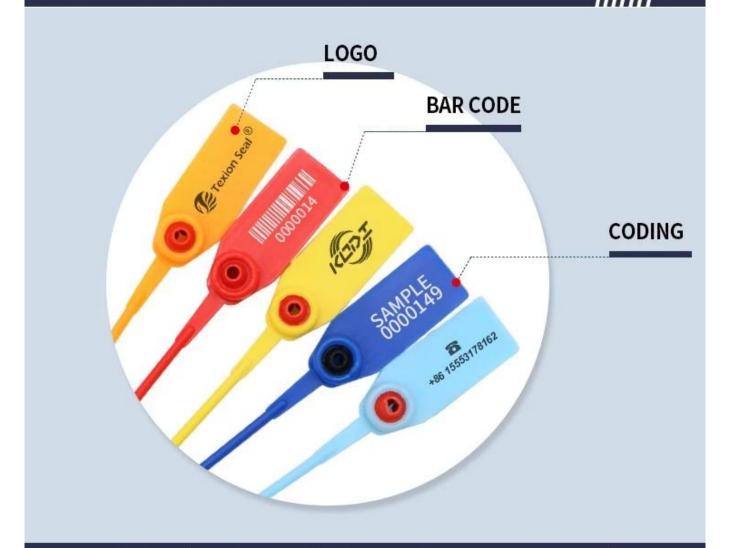

High security disposable self locking pull tight locking packaging plastic seal custom plastic seal



Product size and other content can be customized according to customer requirements



# ■ PRODUCT APPLICATION



# ■ PRODUCTS DETAILS



Customized according to customer requirements

### **Company Information**



### **OUR FACTORY**



- Access Control and RFID Reader Production Line:
- Monthly production quantity is up to 50,000pcs , We are Provides OEM&ODM services including product research and development, LOGO printing, customized.etc



- Electromagnetic lock & Smart Door Lock Production Line:
- Monthly production quantity is up to 100,000pcs.
- · Our factory is built with modern manufacture environment, facilities, equipment and professional operation technicians
- Goldbridge Provides OEM&ODM services including product research and development, LOGO printing and product box customized.



- RFID & NFC Cards & Tags Production Line:
- RFID Tag, Wristband, Keyfob: 11,000,000pcs (monthly output)
- Four Production Lin