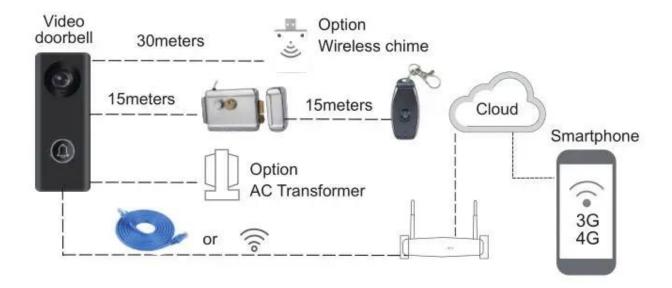

## **System description**

The smart doorbell can be connected via WiFi or cat5e LAN cable. When the visitor presses the button on the doorbell, their smart device interacts with the doorbell: \* Through real-time video and full duplex conversation \* Take photos and record videos that you save directly to your smart device or microSD card \* Activate your internal doorbell with preset melodies and volume control

Other features include unlocking through smart devices. 1 administrator user and up to 10 guest users connect a bell.