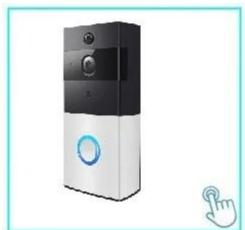

# Home security with batteries 1080P Wireless Phone Intercom Camera Wifi Smart Video Doorbell

- \* WiFi 802.11 b / g / not connected to a wired network
- \* Recording Mode: Manual, recording alarm, recording timer
- \* External memory:MicroSD card without limiting capacity

## **Smart Doorbell Installation**

We recommend that you carefully consider the permanent location of your Smart doorbell, avoiding direct sunlight, as well as wind and rain.

The doorbell is supplied with 2x screws, double sided tape and 1x tamper alarm screws.

## **System description**

The smart doorbell can be connected via WiFi or cat5e LAN cable. When the visitor presses the button on the doorbell, their smart device interacts with the doorbell: \* Through real-time video and full duplex conversation \* Take photos and record videos that you save directly to your smart device or microSD card \* Activate your internal doorbell with preset melodies and volume control