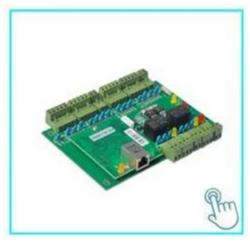

Wiring diagram if connect unlock controller

COM connections are same, Different are connected NO or NC.

## **Introduction to Windows software**

The default Windows Client CMS account is admin, the password is blank, you can login username and password of the application. Onvif connects NVR you can make a great recording.