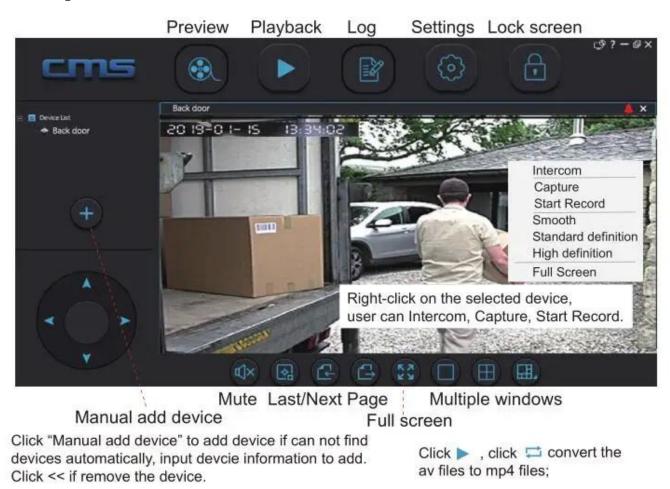

## **Introduction to Windows software**

The default Windows Client CMS account is admin, the password is blank, you can login username and password of the application. Onvif connects NVR you can make a great recording.