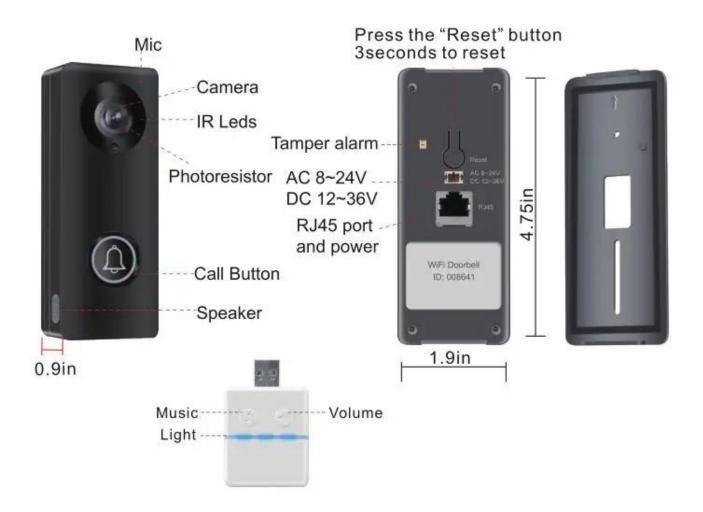

# Product feature

## **System description**

The smart doorbell can be connected via WiFi or cat5e LAN cable. When the visitor presses the button on the doorbell, their smart device interacts with the doorbell: \* Through real-time video and full duplex conversation \* Take photos and record videos that you save directly to your smart device or microSD card \* Activate your internal doorbell with preset melodies and volume control

Other features include unlocking through smart devices. 1 administrator user and up to 10 guest users connect a bell.