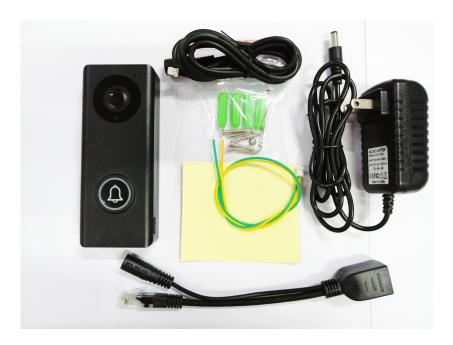

## accessories

## **Smart Doorbell Installation**

We recommend that you carefully consider the permanent location of your Smart doorbell, avoiding direct sunlight, as well as wind and rain.

The doorbell is supplied with 2x screws, double sided tape and 1x tamper alarm screws.