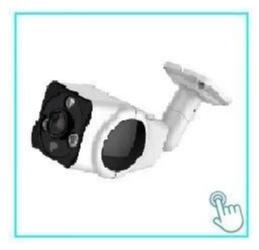

## ACM-VB003

2.4GHz wireless video doorbell

**ACM-101**1MP / 2MP automatic tracking WiFi cameras

**ACM-211V**WiFi surveillance 360 degree waterproof outdoor camera Fisheye

**ACM-101X** 

Intelligent low power smart wireless wifi camera doorbell for home