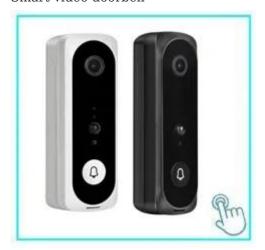

# related products

ACM-VB002 Smart video doorbell

**ACM-VB001**WIFI video doorbell with 1080P battery