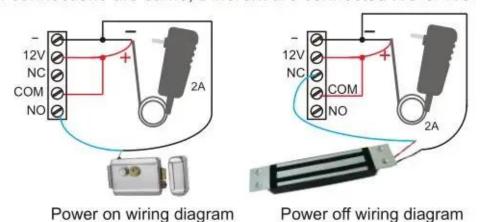

Wiring diagram if connect unlock controller

COM connections are same, Different are connected NO or NC.