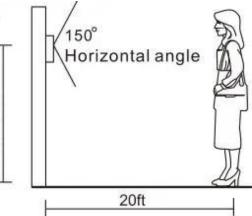

## **Smart Doorbell Installation**

We recommend that you carefully consider the permanent location of your Smart doorbell, avoiding direct sunlight, as well as wind and rain.

The doorbell is supplied with 2x screws, double sided tape and 1x tamper alarm screws.

**5.1** Should you not be able to use screws into walls or panels, double sided tape is applied to the housing.

**5.2** Use the 2 screws to secure the housing into a an existing structure.

5.3 Install on the existing doorbell location, connect the AC Transformer. Before you start, you must turn off the circuit breaker for safety purposes. Remove existing doorbell from location and disconnect the wires.