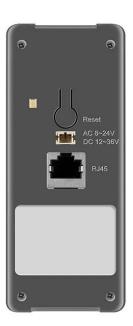

Wiring diagram if connect unlock controller

COM connections are same, Different are connected NO or NC.