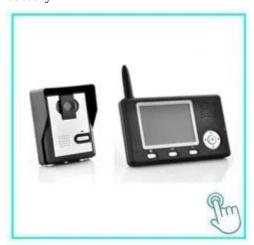

## ACM-VB003

2.4GHz wireless video doorbell

**ACM-101**1MP / 2MP automatic tracking WiFi cameras

**ACM-211V**WiFi surveillance 360 degree waterproof outdoor camera Fisheye

**ACM-101X** 

Intelligent low power smart wireless wifi camera doorbell for home