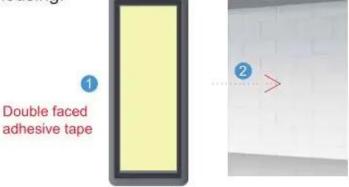

**5.1** Should you not be able to use screws into walls or panels, double sided tape is applied to the housing.

**5.2** Use the 2 screws to secure the housing into a an existing structure.

5.3 Install on the existing doorbell location, connect the AC Transformer. Before you start, you must turn off the circuit breaker for safety purposes. Remove existing doorbell from location and disconnect the wires.