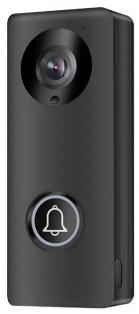

# Home security with batteries 1080P Wireless Phone Intercom Camera Wifi Smart Video Doorbell

- \* WiFi 802.11 b / g / not connected to a wired network
- \* Recording Mode: Manual, recording alarm, recording timer
- \* External memory:MicroSD card without limiting capacity

# Product feature