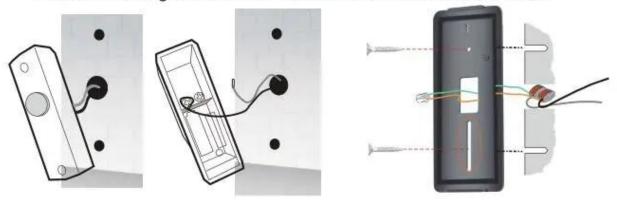

**5.1** Should you not be able to use screws into walls or panels, double sided tape is applied to the housing.

**5.2** Use the 2 screws to secure the housing into a an existing structure.

5.3 Install on the existing doorbell location, connect the AC Transformer. Before you start, you must turn off the circuit breaker for safety purposes. Remove existing doorbell from location and disconnect the wires.

Wiring diagram if connect unlock controller

COM connections are same, Different are connected NO or NC.