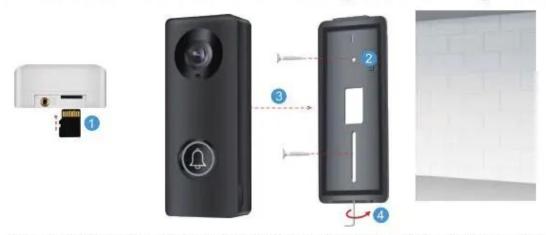

## **Smart Doorbell Installation**

We recommend that you carefully consider the permanent location of your Smart doorbell, avoiding direct sunlight, as well as wind and rain.

The doorbell is supplied with 2x screws, double sided tape and 1x tamper alarm screws.

**5.1** Should you not be able to use screws into walls or panels, double sided tape is applied to the housing.

**5.2** Use the 2 screws to secure the housing into a an existing structure.

5.3 Install on the existing doorbell location, connect the AC Transformer. Before you start, you must turn off the circuit breaker for safety purposes. Remove existing doorbell from location and disconnect the wires.