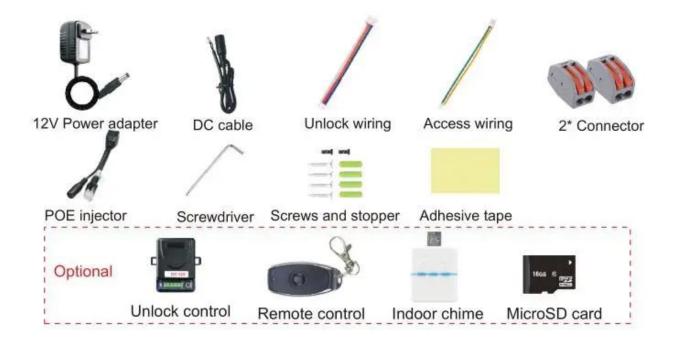

## accessories

## **Smart Doorbell Installation**

We recommend that you carefully consider the permanent location of your Smart doorbell, avoiding direct sunlight, as well as wind and rain.

The doorbell is supplied with 2x screws, double sided tape and 1x tamper alarm screws.

**5.1** Should you not be able to use screws into walls or panels, double sided tape is applied to the housing.

**5.2** Use the 2 screws to secure the housing into a an existing structure.

5.3 Install on the existing doorbell location, connect the AC Transformer. Before you start, you must turn off the circuit breaker for safety purposes. Remove existing doorbell from location and disconnect the wires.

Wiring diagram if connect unlock controller

COM connections are same, Different are connected NO or NC.