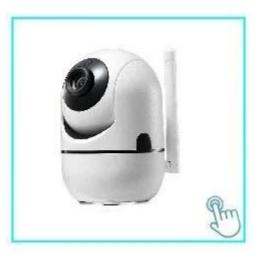

## ACM-VB003

2.4GHz wireless video doorbell

**ACM-101**1MP / 2MP automatic tracking WiFi cameras

**ACM-211V**WiFi surveillance 360 degree waterproof outdoor camera Fisheye

**ACM-101X** 

Intelligent low power smart wireless wifi camera doorbell for home