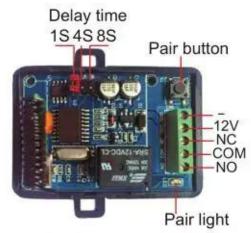

Wiring diagram if connect unlock controller

COM connections are same, Different are connected NO or NC.