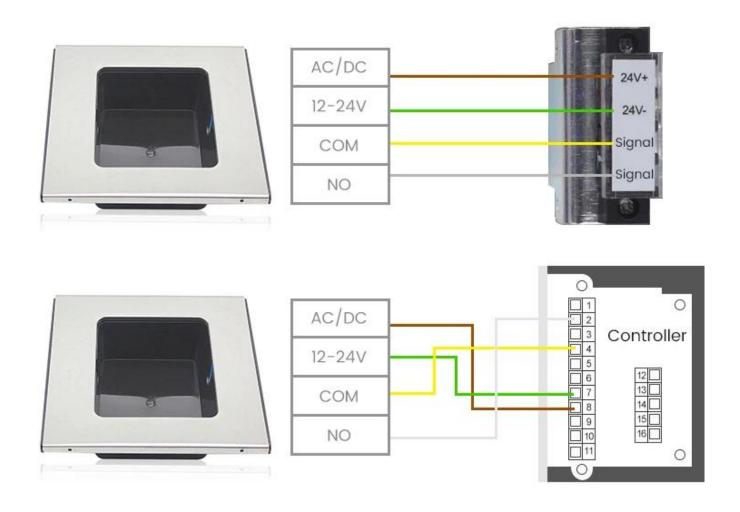

#### Features:

With pull in & out socket for easy wiring

Adopt microcomputer control with exquisite design of stainless steel wire cover Installation with hidden screw hole, easy to be fixed and stable performance Widely be used in the operating room of hospital and laboratory to prevent hand pollution Detection mode: Receive the open signal by the truncation of infrared ray which operated by foot Active infrared ray of modulation-demodulation controlled by microcomputer

# Easy to install

Just one wire is directly connected to the access control device

Size: 186x175x53mm

Hole Size: 130x120x50mm