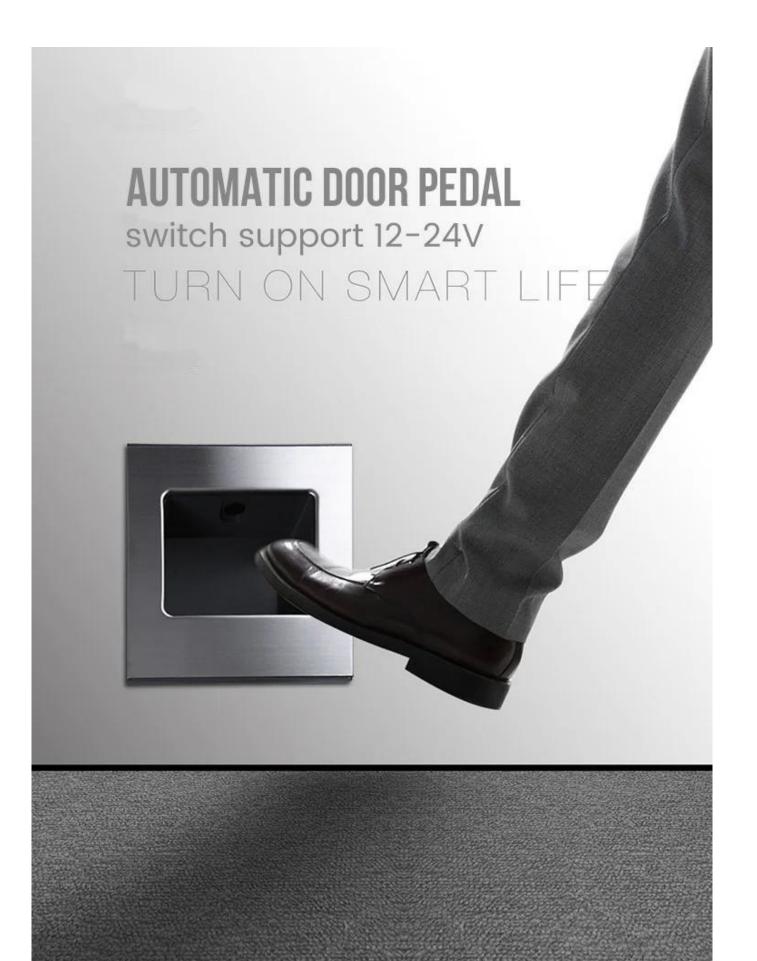

Hospital Operating Clean Room Environments AUTO Pedal Inductive Door Opener Feet Sensor Switch Foot Switch

### What is Foot Sensor Switch?

Foot switch (photoelectric activation sensor), fixed on the lower part of the wall (embedded), operated by foot without hand's touch. Usually it is used in circumstances that direct hand touch is not allowed to assure environment clean, such as operating clean rooms in hospital and food manufacturing industries.