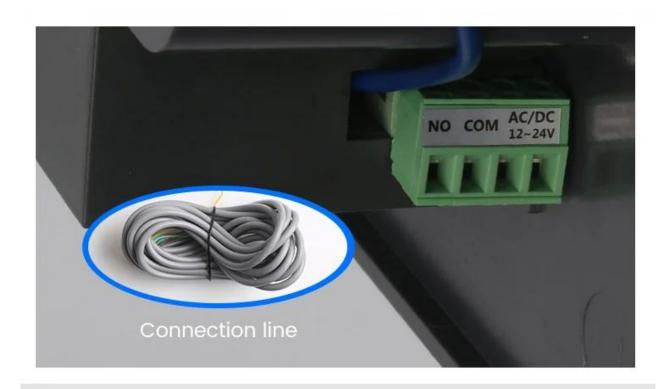

# Easy to install

Just one wire is directly connected to the access control device

Size: 186x175x53mm

Hole Size: 130x120x50mm