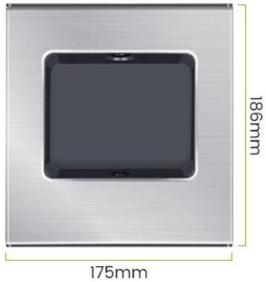

# Easy to install

Just one wire is directly connected to the access control device

Size: 186x175x53mm

Hole Size: 130x120x50mm