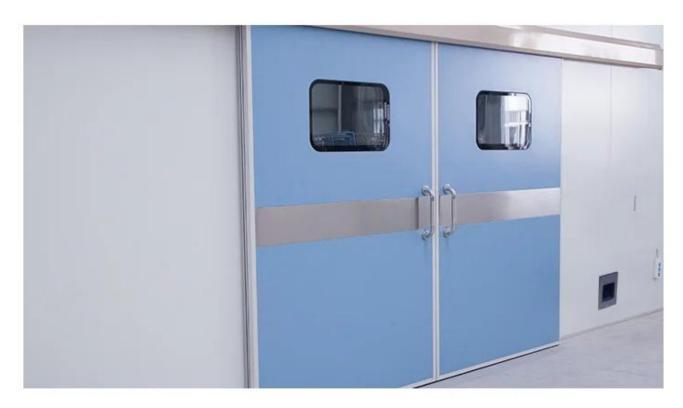

Hospital Operating Clean Room Environments AUTO Pedal Inductive Door Opener Feet Sensor Switch Foot Switch

### What is Foot Sensor Switch?

Foot switch (photoelectric activation sensor), fixed on the lower part of the wall (embedded), operated by foot without hand's touch. Usually it is used in circumstances that direct hand touch is not allowed to assure environment clean, such as operating clean rooms in hospital and food manufacturing industries.