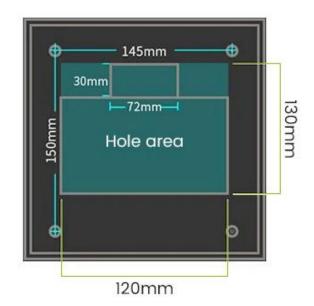

# Easy to install

Just one wire is directly connected to the access control device

Size: 186x175x53mm

Hole Size: 130x120x50mm