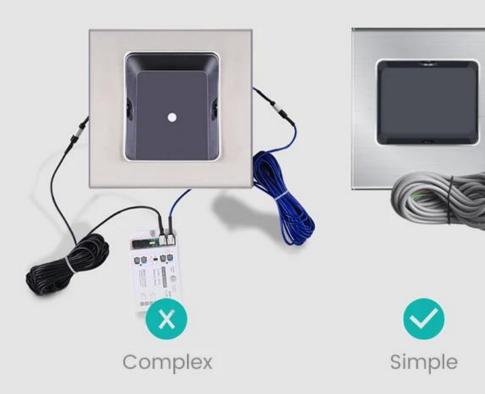

# Easy to install

Just one wire is directly connected to the access control device

Size: 186x175x53mm

Hole Size: 130x120x50mm