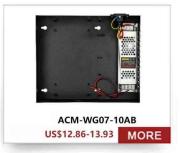

## **Product Description**

#### **Product Parameter Parameter Description**

Description Hot Sale DC 12V 3A Output Access Control Power Supply Box for Magnetic

Lock Electric Lock

Product Size 190x85x80MM

Input voltage 12V Mannual English Output current 50W

Supply voltage DC 12V; NO/NC

Delay range 0-15s

## **Detailed Images**









# Scope of Application



## SHENZHEN GOLDBRIDGE INDUSTRIAL CO.,LTD Whatsapp: +86-13554918707 :E-mail: sales@goldbridgesz.com: Website: www.goldbidgesz.com

### Factory Wholesale Exit Button/Adapter/Linear Power Supply























































### **Contact Us**







lily@goldbridgesz.com



**Lily Jiang** 



sales@goldbridgesz.com

## You May Need

# **Complete Door Access Control Solution Provider**













**RFID Card** 

RFID Key fob

**RFID Wristband** 







**RFID Reader** 

Long Distance UHF Reader

Access Control Reader

- 1, Any inquires will be replied within 24 hours
- 2, Professional manufacturer and supplier, Welcome to visit our website and our factory
- 3, OEM/ODM Available
- 4, High quality, fashin desing, reasonable & competitive price, fast lead time
- 5, After-sale Service:
- 1), All products will have been strictly quality checked in house before packing
- 2), All products will be well packed before shipping
- 3), All our products have 2-3 year warranty if the damage is not