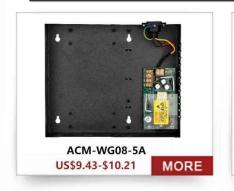

## **Product Description**

#### **Product Parameter Parameter Description**

Description Hot Sale DC 12V 3A Output Access Control Power Supply Box for Magnetic

Lock Electric Lock

Product Size 190x85x80MM

Input voltage 12V Mannual English Output current 50W

Supply voltage DC 12V; NO/NC

Delay range 0-15s

## **Detailed Images**









# Scope of Application



## SHENZHEN GOLDBRIDGE INDUSTRIAL CO.,LTD Whatsapp: +86-13554918707 :E-mail: sales@goldbridgesz.com: Website: www.goldbidgesz.com

### Factory Wholesale Exit Button/Adapter/Linear Power Supply























































### **Contact Us**







lily@goldbridgesz.com



**Lily Jiang** 



sales@goldbridgesz.com

## You May Need

# **Complete Door Access Control Solution Provider**













**RFID Card** 

RFID Key fob

**RFID Wristband** 







**RFID Reader** 

Long Distance UHF Reader

Access Control Reader

- 1, Any inquires will be replied within 24 hours
- 2, Professional manufacturer and supplier, Welcome to visit our website and our factory
- 3, OEM/ODM Available
- 4, High quality, fashin desing, reasonable & competitive price, fast lead time
- 5, After-sale Service:
- 1), All products will have been strictly quality checked in house before packing
- 2), All products will be well packed before shipping
- 3), All our products have 2-3 year warranty if the damage is not c