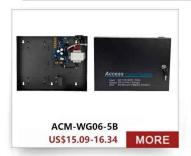

#### **Product Parameter Parameter Description**

Description Hot Sale DC 12V 3A Output Access Control Power Supply Box for Magnetic

Lock Electric Lock

Product Size 190x85x80MM

Input voltage 12V Mannual English Output current 50W

Supply voltage DC 12V; NO/NC

Delay range 0-15s