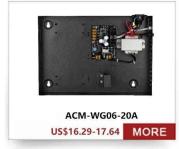

#### **Product Parameter Parameter Description**

Description Hot Sale DC 12V 3A Output Access Control Power Supply Box for Magnetic

Lock Electric Lock

Product Size 190x85x80MM

Input voltage 12V Mannual English Output current 50W

Supply voltage DC 12V; NO/NC

Delay range 0-15s