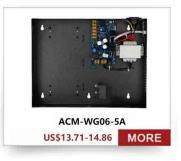

#### **Product Parameter Parameter Description**

Description Hot Sale DC 12V 3A Output Access Control Power Supply Box for Magnetic

Lock Electric Lock

Product Size 190x85x80MM

Input voltage 12V Mannual English Output current 50W

Supply voltage DC 12V; NO/NC

Delay range 0-15s