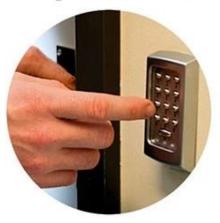

## **Product Description**

#### **Product Parameter Parameter Description**

Description Hot Sale DC 12V 3A Output Access Control Power Supply Box for Magnetic

Lock Electric Lock

Product Size 190x85x80MM

Input voltage 12V Mannual English Output current 50W

Supply voltage DC 12V; NO/NC

Delay range 0-15s

## **Detailed Images**









# Scope of Application



## SHENZHEN GOLDBRIDGE INDUSTRIAL CO.,LTD Whatsapp: +86-13554918707 :E-mail: sales@goldbridgesz.com: Website: www.goldbidgesz.com

### Factory Wholesale Exit Button/Adapter/Linear Power Supply























































### **Contact Us**







lily@goldbridgesz.com



**Lily Jiang** 



sales@goldbridgesz.com

## You May Need

# **Complete Door Access Control Solution Provider**













**RFID Card** 

RFID Key fob

**RFID Wristband** 







**RFID Reader** 

Long Distance UHF Reader

Access Control Reader

- 1, Any inquires will be replied within 24 hours
- 2, Professional manufacturer and supplier, Welcome to visit our website and our factory
- 3, OEM/ODM Available
- 4, High quality, fashin desing, reasonable & competitive price, fast lead time
- 5, After-sale Service:
- 1), All products will have been strictly quality checked in house before packing
- 2), All products will be well packed before shipping
- 3), All our products have 2-3 year warranty if the damage is not caused by human
- 6, Faster delivery: Around 1~5 days for sample order, 7~30 days for bulk order
- 7, Payment: You can pay for the order via: T/T, Western Union, Paypal

#### **FAO**

Q: 1.