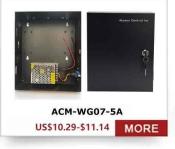

## **Product Description**

#### **Product Parameter Parameter Description**

Description Hot Sale DC 12V 3A Output Access Control Power Supply Box for Magnetic

Lock Electric Lock

Product Size 190x85x80MM

Input voltage 12V Mannual English Output current 50W

Supply voltage DC 12V; NO/NC

Delay range 0-15s

## **Detailed Images**









# Scope of Application



## SHENZHEN GOLDBRIDGE INDUSTRIAL CO.,LTD Whatsapp: +86-13554918707 :E-mail: sales@goldbridgesz.com: Website: www.goldbidgesz.com

### Factory Wholesale Exit Button/Adapter/Linear Power Supply























































### **Contact Us**







lily@goldbridgesz.com



**Lily Jiang** 



sales@goldbridgesz.com

## You May Need

# **Complete Door Access Control Solution Provider**













**RFID Card** 

RFID Key fob

**RFID Wristband** 







**RFID Reader** 

Long Distance UHF Reader

Access Control Reader

- 1, Any inquires will be replied within 24 hours
- 2, Professional manufacturer and supplier, Welcome to visit our website and our factory
- 3, OEM/ODM Available
- 4, High quality, fashin desing, reasonable & competitive price, fast lead time
- 5, After-sale Service:
- 1), All products will have been strictly quality checked in house before packing
- 2), All products will be well packed before shipping
- 3), All our products have 2-3 year warranty if the damage is n