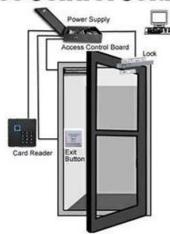

## **Product Description**

#### **Product Parameter Parameter Description**

Description Hot Sale DC 12V 3A Output Access Control Power Supply Box for Magnetic

Lock Electric Lock

Product Size 190x85x80MM

Input voltage 12V Mannual English Output current 50W

Supply voltage DC 12V; NO/NC

Delay range 0-15s

## **Detailed Images**









# Scope of Application



## SHENZHEN GOLDBRIDGE INDUSTRIAL CO.,LTD Whatsapp: +86-13554918707 :E-mail: sales@goldbridgesz.com: Website: www.goldbidgesz.com

### Factory Wholesale Exit Button/Adapter/Linear Power Supply























































### **Contact Us**







lily@goldbridgesz.com



**Lily Jiang** 



sales@goldbridgesz.com

## You May Need

# **Complete Door Access Control Solution Provider**













**RFID Card** 

RFID Key fob

**RFID Wristband** 







**RFID Reader** 

Long Distance UHF Reader

Access Control Reader

- 1, Any inquires will be replied within 24 hours
- 2, Professional manufacturer and supplier, Welcome to visit our website and our factory
- 3, OEM/ODM Available
- 4, High quality, fashin desing, reasonable & competitive price, fast lead time
- 5, After-sale Service:
- 1), All products will have been strictly quality checked in house before packing
- 2), All products will be well packed before shipping
- 3), All our products have 2-3 year warranty if the damage is not caused by human
- 6, Faster delivery: Around 1~5 days for sample order, 7~30 days for bulk order
- 7, Payment: You can pay for the order via: T/T, Western Union, Paypal

#### **FAO**

Q: 1. Ho