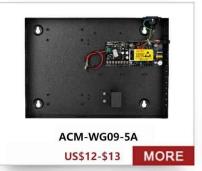

#### **Product Parameter Parameter Description**

Description Hot Sale DC 12V 3A Output Access Control Power Supply Box for Magnetic

Lock Electric Lock

Product Size 190x85x80MM

Input voltage 12V Mannual English Output current 50W

Supply voltage DC 12V; NO/NC

Delay range 0-15s