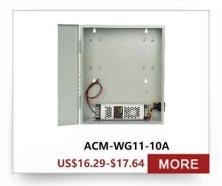

## **Product Description**

#### **Product Parameter Parameter Description**

Description Hot Sale DC 12V 3A Output Access Control Power Supply Box for Magnetic

Lock Electric Lock

Product Size 190x85x80MM

Input voltage 12V Mannual English Output current 50W

Supply voltage DC 12V; NO/NC

Delay range 0-15s

## **Detailed Images**









# Scope of Application



## SHENZHEN GOLDBRIDGE INDUSTRIAL CO.,LTD Whatsapp: +86-13554918707 :E-mail: sales@goldbridgesz.com: Website: www.goldbidgesz.com

### Factory Wholesale Exit Button/Adapter/Linear Power Supply























































### **Contact Us**







lily@goldbridgesz.com



**Lily Jiang** 



sales@goldbridgesz.com

## You May Need

# **Complete Door Access Control Solution Provider**













**RFID Card** 

RFID Key fob

**RFID Wristband** 







**RFID Reader** 

Long Distance UHF Reader

Access Control Reader

- 1, Any inquires will be replied within 24 hours
- 2, Professional manufacturer and supplier, Welcome to visit our website and our factory
- 3, OEM/ODM Available
- 4, High quality, fashin desing, reasonable & competitive price, fast lead time
- 5, After-sale Service:
- 1), All products will have been strictly quality checked in house before packing
- 2), All products will be well packed before shipping
- 3), All our products have 2-3 year warranty if the damage is not cause