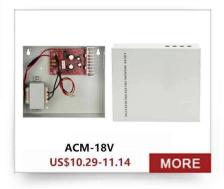

## **Product Description**

#### **Product Parameter Parameter Description**

Description Hot Sale DC 12V 3A Output Access Control Power Supply Box for Magnetic

Lock Electric Lock

Product Size 190x85x80MM

Input voltage 12V Mannual English Output current 50W

Supply voltage DC 12V; NO/NC

Delay range 0-15s

## **Detailed Images**









# Scope of Application



## SHENZHEN GOLDBRIDGE INDUSTRIAL CO.,LTD Whatsapp: +86-13554918707 :E-mail: sales@goldbridgesz.com: Website: www.goldbidgesz.com

### Factory Wholesale Exit Button/Adapter/Linear Power Supply























































### **Contact Us**







lily@goldbridgesz.com



**Lily Jiang** 



sales@goldbridgesz.com

## You May Need

# **Complete Door Access Control Solution Provider**













**RFID Card** 

RFID Key fob

**RFID Wristband** 







**RFID Reader** 

Long Distance UHF Reader

Access Control Reader

- 1, Any inquires will be replied within 24 hours
- 2, Professional manufacturer and supplier, Welcome to visit our website and our factory
- 3, OEM/ODM Available
- 4, High quality, fashin desing, reasonable & competitive price, fast lead time
- 5, After-sale Service:
- 1), All products will have been strictly quality checked in house before packing
- 2), All products will be well packed before shipping
- 3), All our products have 2-3 year warranty if the damage is not caused