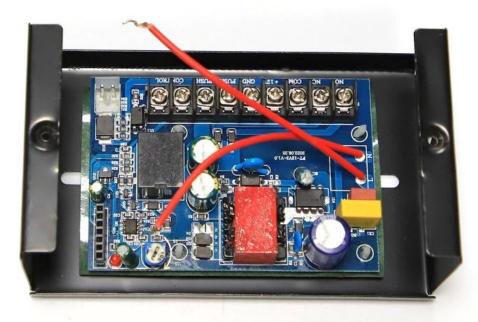

## **Product Description**

#### **Product Parameter Parameter Description**

Description Hot Sale DC 12V 3A Output Access Control Power Supply Box for Magnetic

Lock Electric Lock

Product Size 190x85x80MM

Input voltage 12V Mannual English Output current 50W

Supply voltage DC 12V; NO/NC

Delay range 0-15s

## **Detailed Images**









# Scope of Application



## SHENZHEN GOLDBRIDGE INDUSTRIAL CO.,LTD Whatsapp: +86-13554918707 :E-mail: sales@goldbridgesz.com: Website: www.goldbidgesz.com

### Factory Wholesale Exit Button/Adapter/Linear Power Supply























































### **Contact Us**







lily@goldbridgesz.com



**Lily Jiang** 



sales@goldbridgesz.com

## You May Need

# **Complete Door Access Control Solution Provider**













**RFID Card** 

RFID Key fob

**RFID Wristband** 







**RFID Reader** 

Long Distance UHF Reader

Access Control Reader

- 1, Any inquires will be replied within 24 hours
- 2, Professional manufacturer and supplier, Welcome to visit our website and our factory
- 3, OEM/ODM Available
- 4, High quality, fashin desing, reasonable & competiti