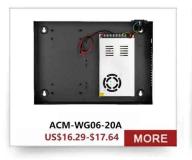

## **Product Description**

#### **Product Parameter Parameter Description**

Description Hot Sale DC 12V 3A Output Access Control Power Supply Box for Magnetic

Lock Electric Lock

Product Size 190x85x80MM

Input voltage 12V Mannual English Output current 50W

Supply voltage DC 12V; NO/NC

Delay range 0-15s

## **Detailed Images**









# Scope of Application



## SHENZHEN GOLDBRIDGE INDUSTRIAL CO.,LTD Whatsapp: +86-13554918707 :E-mail: sales@goldbridgesz.com: Website: www.goldbidgesz.com

### Factory Wholesale Exit Button/Adapter/Linear Power Supply























































### **Contact Us**







lily@goldbridgesz.com



**Lily Jiang** 



sales@goldbridgesz.com

## You May Need

# **Complete Door Access Control Solution Provider**













**RFID Card** 

RFID Key fob

**RFID Wristband** 







**RFID Reader** 

Long Distance UHF Reader

Access Control Reader

- 1, Any inquires will be replied within 24 hours
- 2, Professional manufacturer and supplier, Welcome to visit our website and our factory
- 3, OEM/ODM Available
- 4, High quality, fashin desing, reasonable & competitive price, fast lead time
- 5, After-sale Service:
- 1), All products will have been strictly quality checked in house before packing
- 2), All products will be well packed before shipping
- 3), All our products have 2-3 year warranty if the damage is