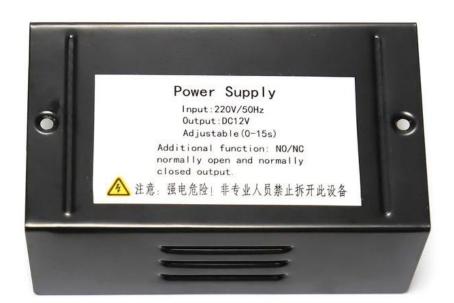

#### **Product Parameter Parameter Description**

Description Hot Sale DC 12V 3A Output Access Control Power Supply Box for Magnetic

Lock Electric Lock

Product Size 190x85x80MM

Input voltage 12V Mannual English Output current 50W

Supply voltage DC 12V; NO/NC

Delay range 0-15s