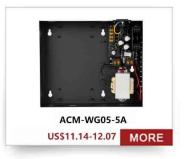

#### **Product Parameter Parameter Description**

Description Hot Sale DC 12V 3A Output Access Control Power Supply Box for Magnetic

Lock Electric Lock

Product Size 190x85x80MM

Input voltage 12V Mannual English Output current 50W

Supply voltage DC 12V; NO/NC

Delay range 0-15s