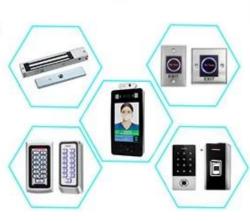

## **Product Description**

#### **Product Parameter Parameter Description**

Description Hot Sale DC 12V 3A Output Access Control Power Supply Box for Magnetic

Lock Electric Lock

Product Size 190x85x80MM

Input voltage 12V Mannual English Output current 50W

Supply voltage DC 12V; NO/NC

Delay range 0-15s

## **Detailed Images**









# Scope of Application



## SHENZHEN GOLDBRIDGE INDUSTRIAL CO.,LTD Whatsapp: +86-13554918707 :E-mail: sales@goldbridgesz.com: Website: www.goldbidgesz.com

### Factory Wholesale Exit Button/Adapter/Linear Power Supply























































### **Contact Us**







lily@goldbridgesz.com



**Lily Jiang** 



sales@goldbridgesz.com

## You May Need

# **Complete Door Access Control Solution Provider**













**RFID Card** 

RFID Key fob

**RFID Wristband** 







**RFID Reader** 

Long Distance UHF Reader

Access Control Reader

- 1, Any inquires will be replied within 24 hours
- 2, Professional manufacturer and supplier, Welcome to visit our website and our factory
- 3, OEM/ODM Available
- 4, High quality, fashin desing, reasonable & competitive price, fast lead time
- 5, After-sale Service:
- 1), All products will have been strictly quality checked in house before packing
- 2), All products will be well packed before shipping
- 3), All our products have 2-3 year warranty if the damage is not caused by human
- 6, Faster delivery: Around 1~5 days for sample order, 7~30 days for bulk order
- 7, Payment: You can pay for the order via: T/T, Western Union, Paypal

#### **FAO**

Q: 1. How