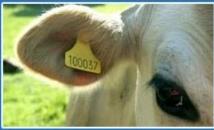

Ear tag

Selected metal materials, rust resistant

Sturdy stainless steel card label

Powerful spring saves time and effort

Non-slip handle quickly penetration