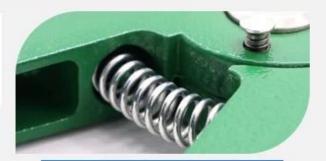

### Automatic rebound ear tag pliers

Automatic springback

Special ear tag needle

## Strong and durable, longer life

Special ear marker

Spring device