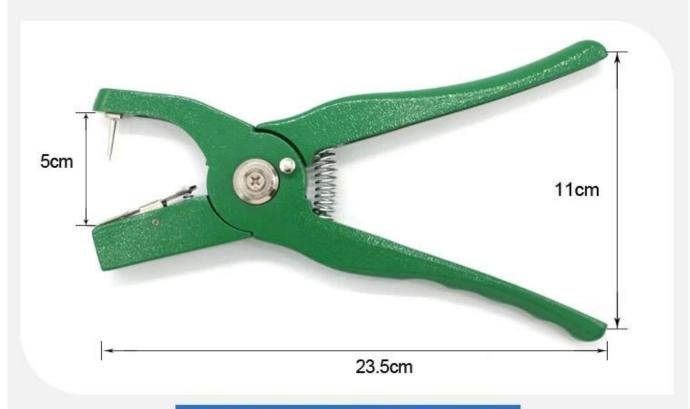

### Automatic rebound ear tag pliers

Automatic springback

Special ear tag needle

## Strong and durable, longer life

Special ear marker

Spring device

Ear tag

Selected metal materials, rust resistant

Sturdy stainless steel card label

Powerful spring saves time and effort

Non-slip handle quickly penetration