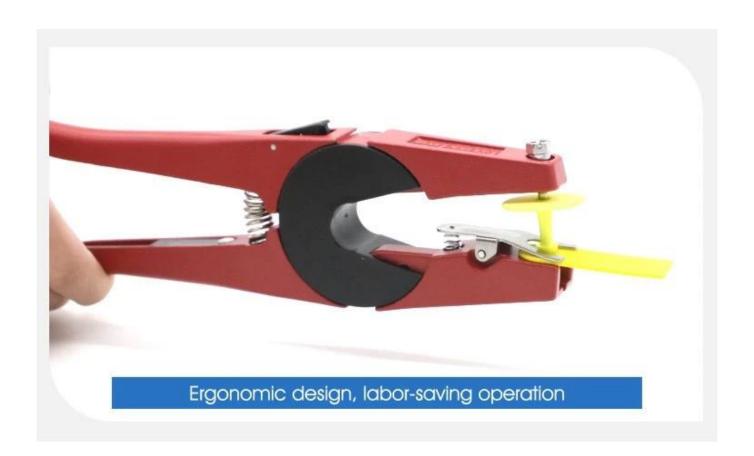

Ear tag

Selected metal materials, rust resistant

Sturdy stainless steel card label

Powerful spring saves time and effort

Non-slip handle quickly penetration