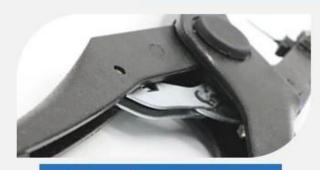

### Automatic rebound ear tag pliers

Automatic springback

Special ear tag needle

## Strong and durable, longer life

Special ear marker

Spring device