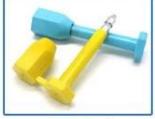

### Automatic rebound ear tag pliers

Automatic springback

Special ear tag needle

## Strong and durable, longer life

Special ear marker

Spring device