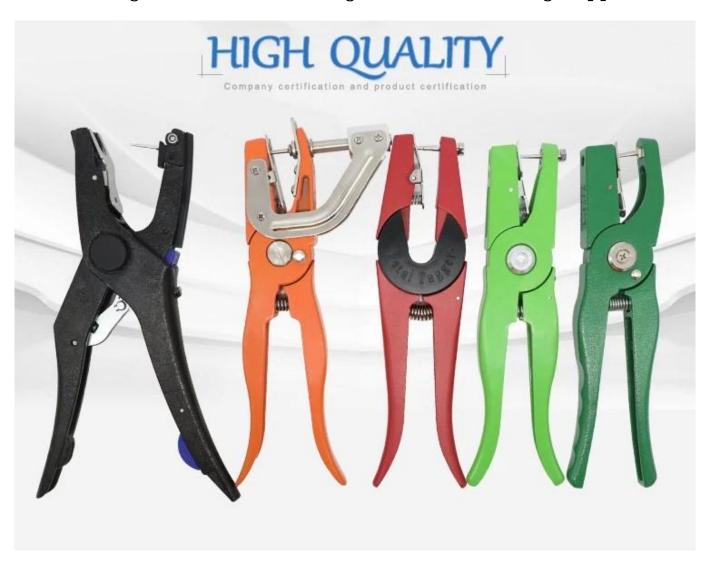

# PRODUCT DISPLAY

### Automatic rebound ear tag pliers

Automatic springback

Special ear tag needle

## Strong and durable, longer life

Special ear marker

Spring device