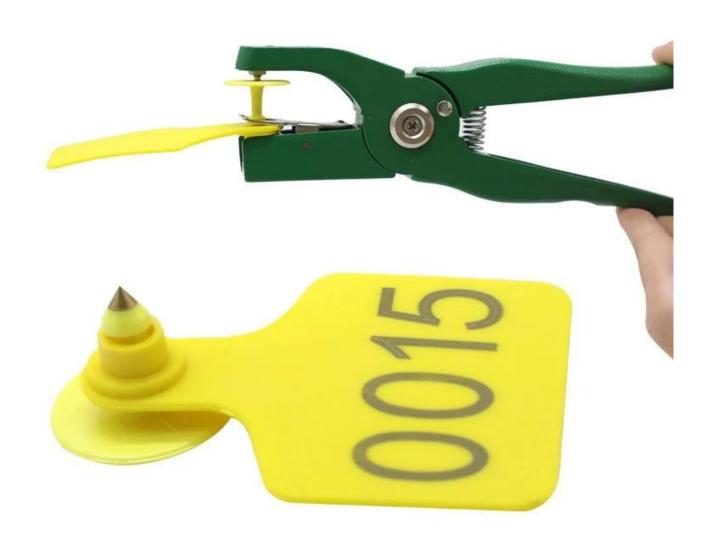

Ear tag

Selected metal materials, rust resistant

Sturdy stainless steel card label

Powerful spring saves time and effort

Non-slip handle quickly penetration