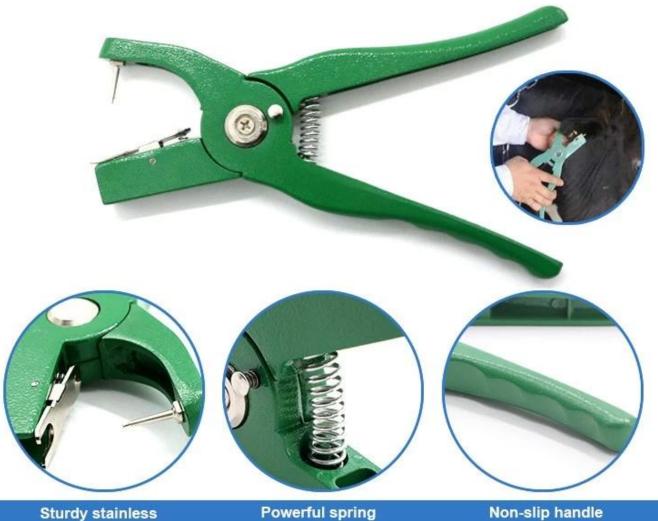

### Automatic rebound ear tag pliers

Automatic springback

Special ear tag needle

## Strong and durable, longer life

Special ear marker

Spring device

Ear tag

Selected metal materials, rust resistant

Sturdy stainless steel card label

Powerful spring saves time and effort

Non-slip handle quickly penetration