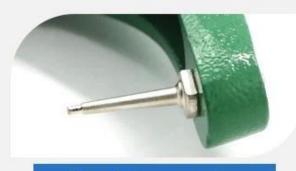

Ear tag

Selected metal materials, rust resistant

Sturdy stainless steel card label

Powerful spring saves time and effort

Non-slip handle quickly penetration