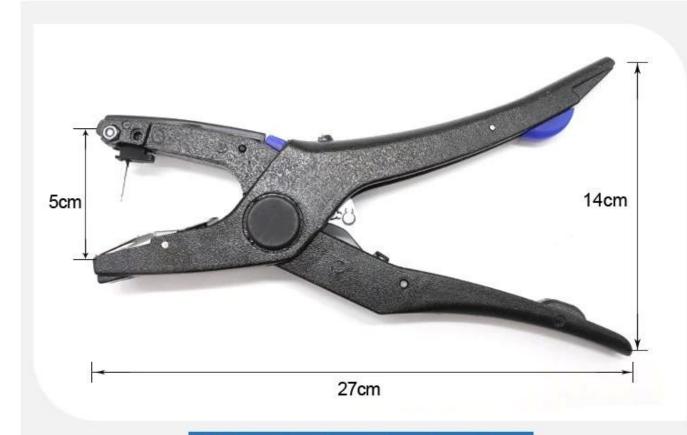

### Automatic rebound ear tag pliers

Automatic springback

Special ear tag needle