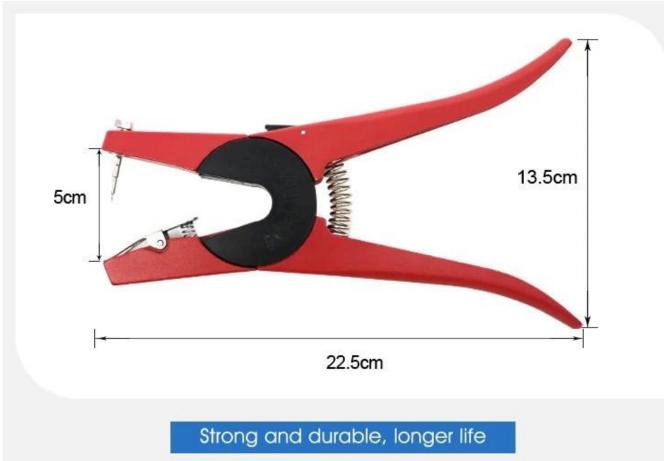

Hot Selling Cattle Laser Ear Tag Printer Custom logo Appliator







# PRODUCT DISPLAY



### Automatic rebound ear tag pliers



Automatic springback



Special ear tag needle



## Strong and durable, longer life



Special ear marker



Spring device





# APPLICATION







Product application scope







# · A SERIES OF



Plastic Seal



cable Seal



**Bolt Seal** 



Meter Seal



Padlock Seal



Metal Strap Seal



Cable Tie



Ear tag



Selected metal materials, rust resistant



Sturdy stainless steel card label

Powerful spring saves time and effort

Non-slip handle quickly penetration

#### **Company Information**



#### **OUR FACTORY**



- Access Control and RFID Reader Production Line:
- Monthly production quantity is up to 50,000pcs , We are Provides OEM&ODM services including product research and development, LOGO printing, customi